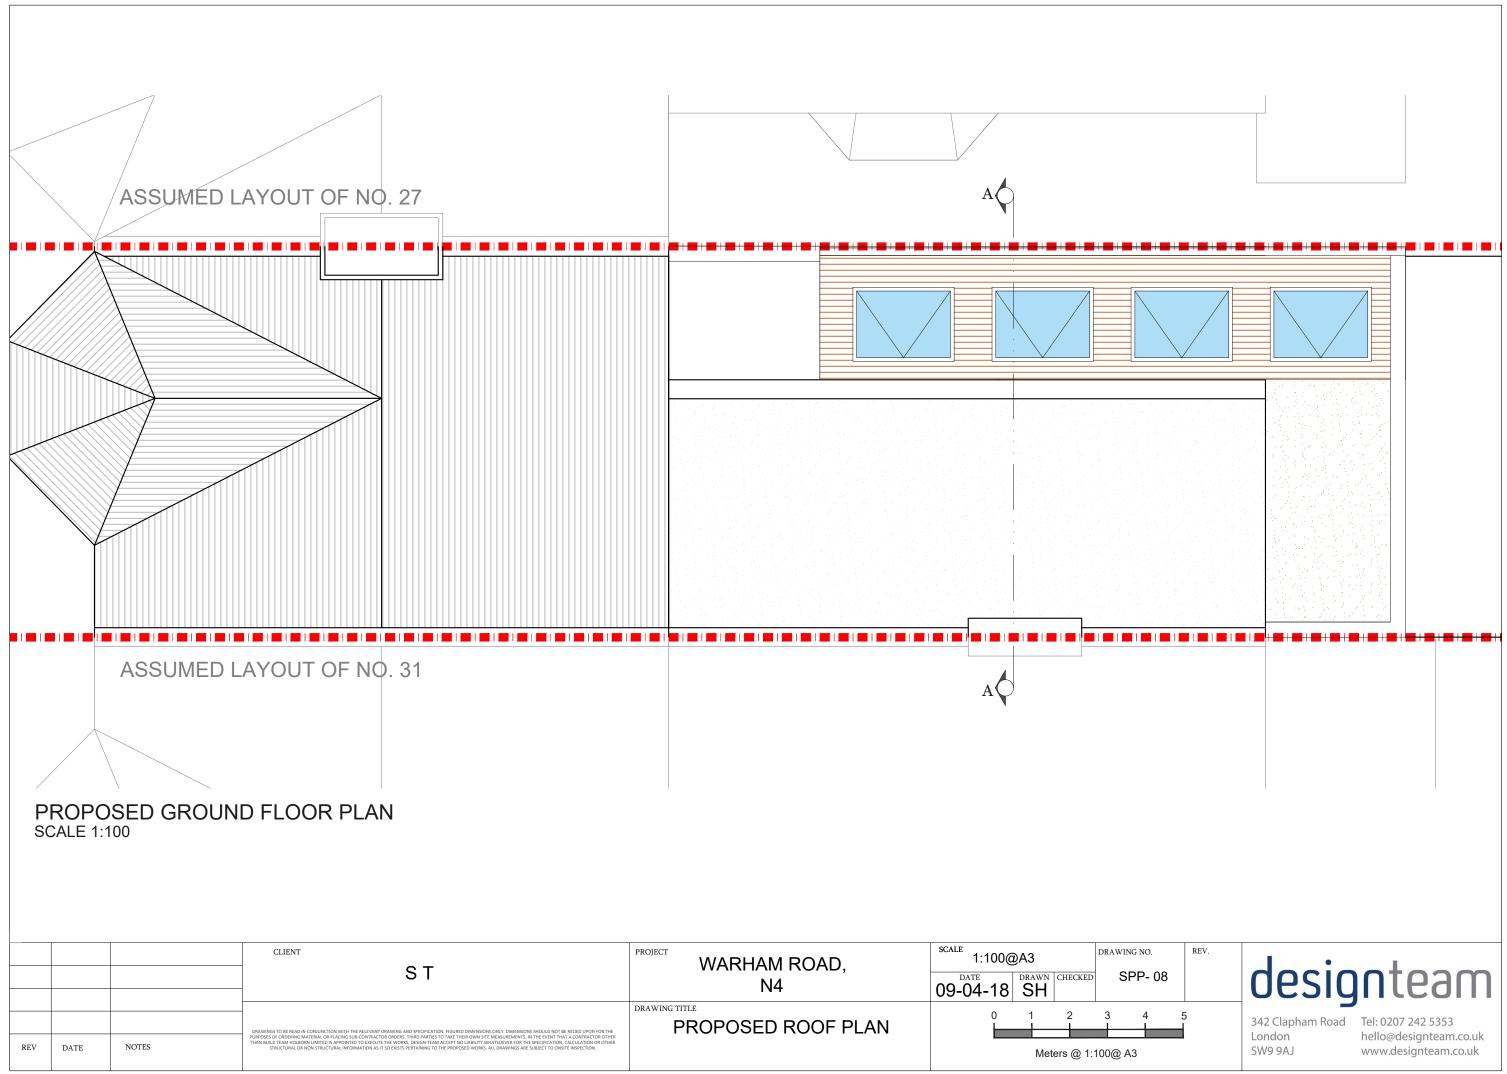

|     |      |       | CLIENT<br>ST                                                                                                                                                                                                                                                                                                                                                                                                                                                                                                                                                                                                  | WARHAM ROAD,<br>N4                  | scale 1:100@A3 |               | DRAWING NO. |
|-----|------|-------|---------------------------------------------------------------------------------------------------------------------------------------------------------------------------------------------------------------------------------------------------------------------------------------------------------------------------------------------------------------------------------------------------------------------------------------------------------------------------------------------------------------------------------------------------------------------------------------------------------------|-------------------------------------|----------------|---------------|-------------|
|     |      |       |                                                                                                                                                                                                                                                                                                                                                                                                                                                                                                                                                                                                               |                                     | 09-04-18       | DRAWN CHECKED | SPP- 08     |
|     |      |       | DRAWINGS TO BE READ IN CONJUNCTION WITH THE RELEVANT DRAWING AND SPECIFICATION. FIGURED DIMENSIONS ONLY. DIMENSIONS SHOULD NOT BE RELIED UPON FOR THE<br>PURPOSES OF OBDERING MARTERIAL OR PLACING SUB-CONTRACTOR GROEDS. THIRD PARTIES TO TAKE THEIR OWN SITE MEASUREMENTS. IN THE EVENT THAT A CONTRACTOR OF THE<br>THAN BUILD TRAVING HOLDORIN LIMPTO BAPONITED TO EXCUTE THE WORKS, RESIGN TEAM ACCEPT NO LIBBLITY THATSCEVER FOR THE SPECIFICATION, CREATER<br>STRUCTURAL OR NON STRUCTURAL INFORMATION AS IT SO EXISTS PERTAINING TO THE PROPOSED WORKS. ALL DRAWINGS ARE SUBJECT TO ONSITE INSPECTION. | DRAWING TITLE<br>PROPOSED ROOF PLAN | 0              | 1 2           | 3 4         |
| REV | DATE | NOTES |                                                                                                                                                                                                                                                                                                                                                                                                                                                                                                                                                                                                               |                                     |                | Meters @ 1:   | 100@ A3     |