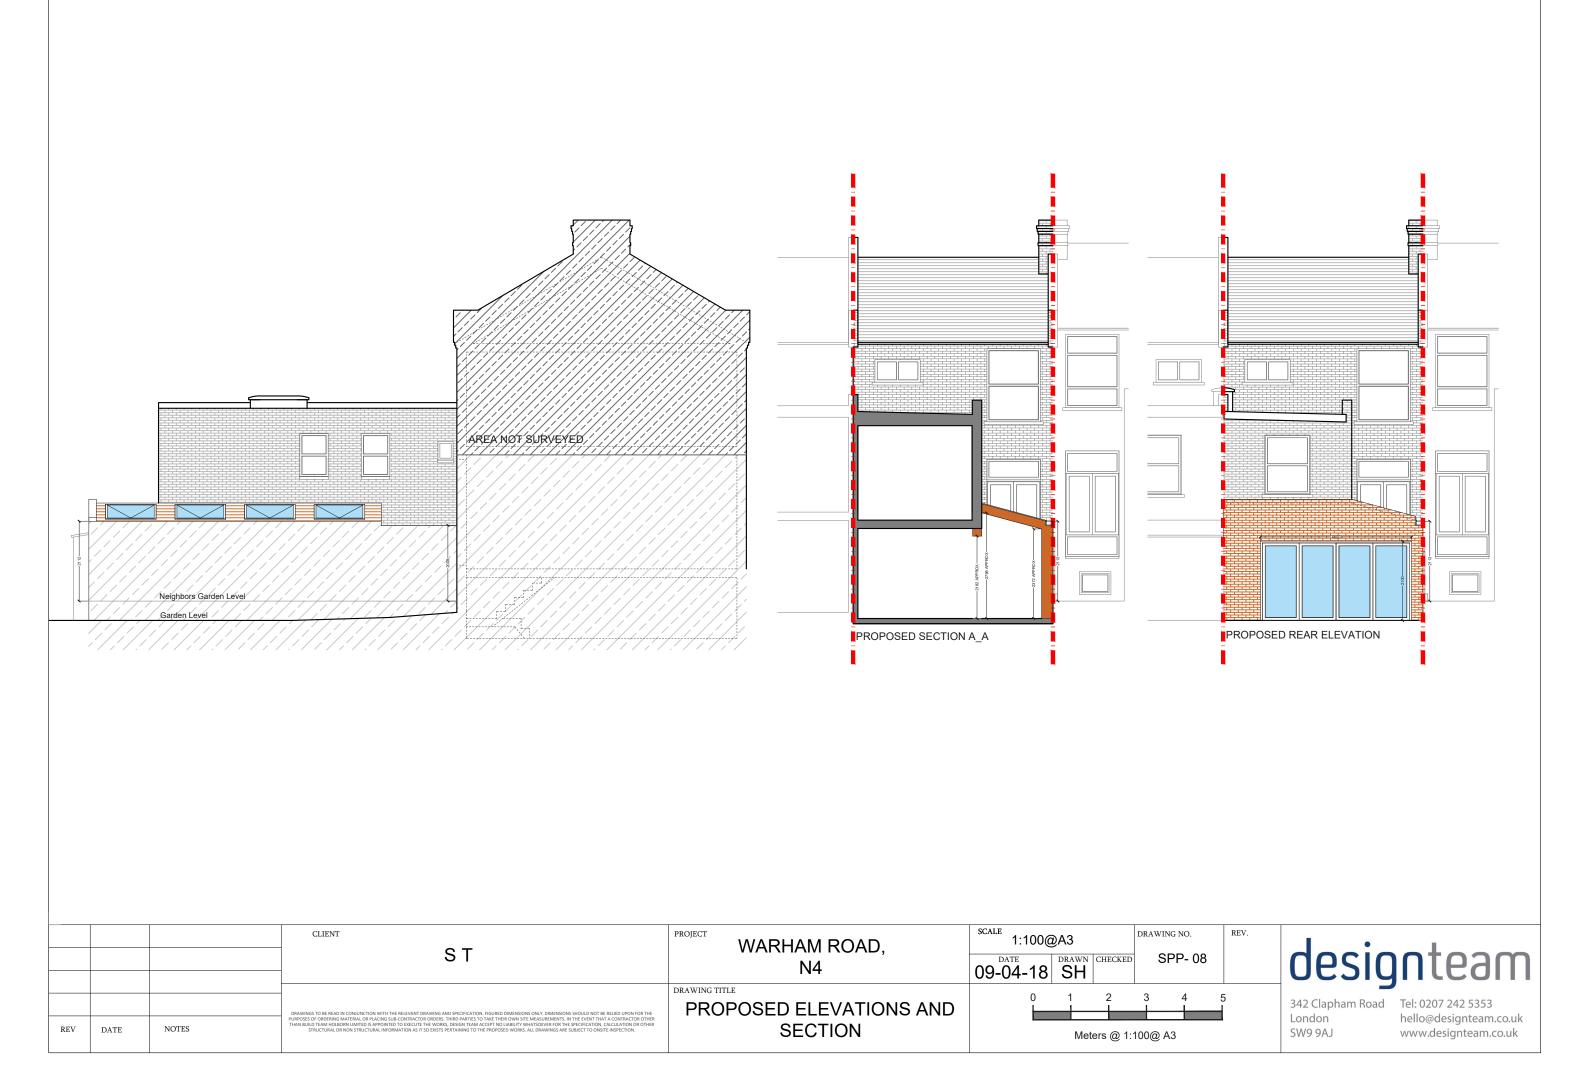

INSPECTION. | DRAWING TITLE<br>PROPOSED ROOF PLAN | 0              | 1 2           | 3 4         |
| REV | DATE | NOTES |                                                                                                                                                                                                                                                                                                                                                                                                                                                                                                                                                                                                               |                                     |                | Meters @ 1:   | 100@ A3     |