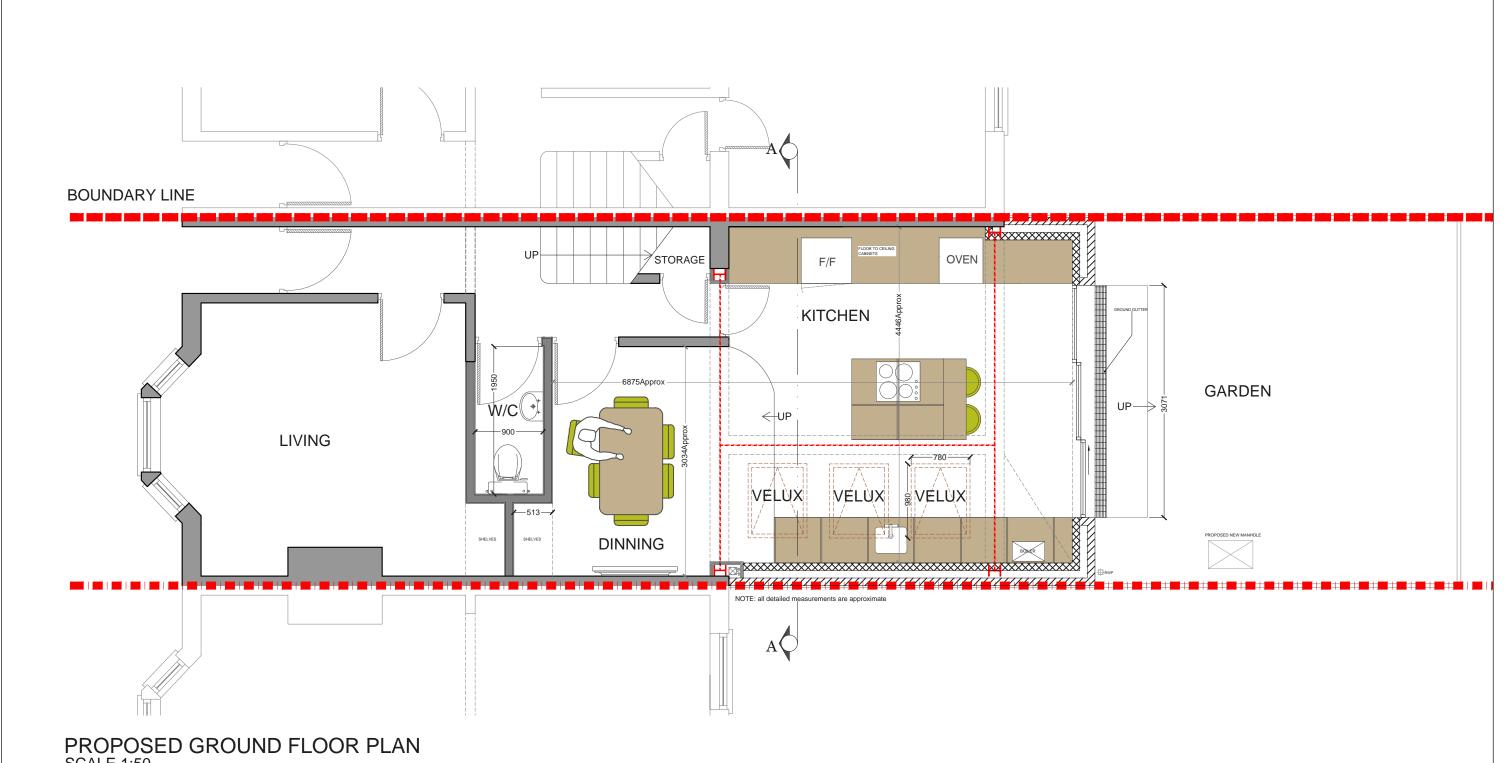

PROPOSED GROUND FLOOR PLAN SCALE 1:50

|     |      |       | AP | PALMERSTON GROVE<br>SW19 | SCALE 1:50@A3 | DRAWING NO. | REV. |
|-----|------|-------|----|--------------------------|---------------|-------------|------|
|     |      |       |    |                          | 16-05-16 DA   | PP 1        |      |
|     |      |       |    | PROPOSED GROUND          | 0 0.5 1       | 1.5 2       | 2.5  |
| REV | DATE | NOTES |    | FLOOR PLAN               | Meters @      | 2 1:50@ A3  |      |