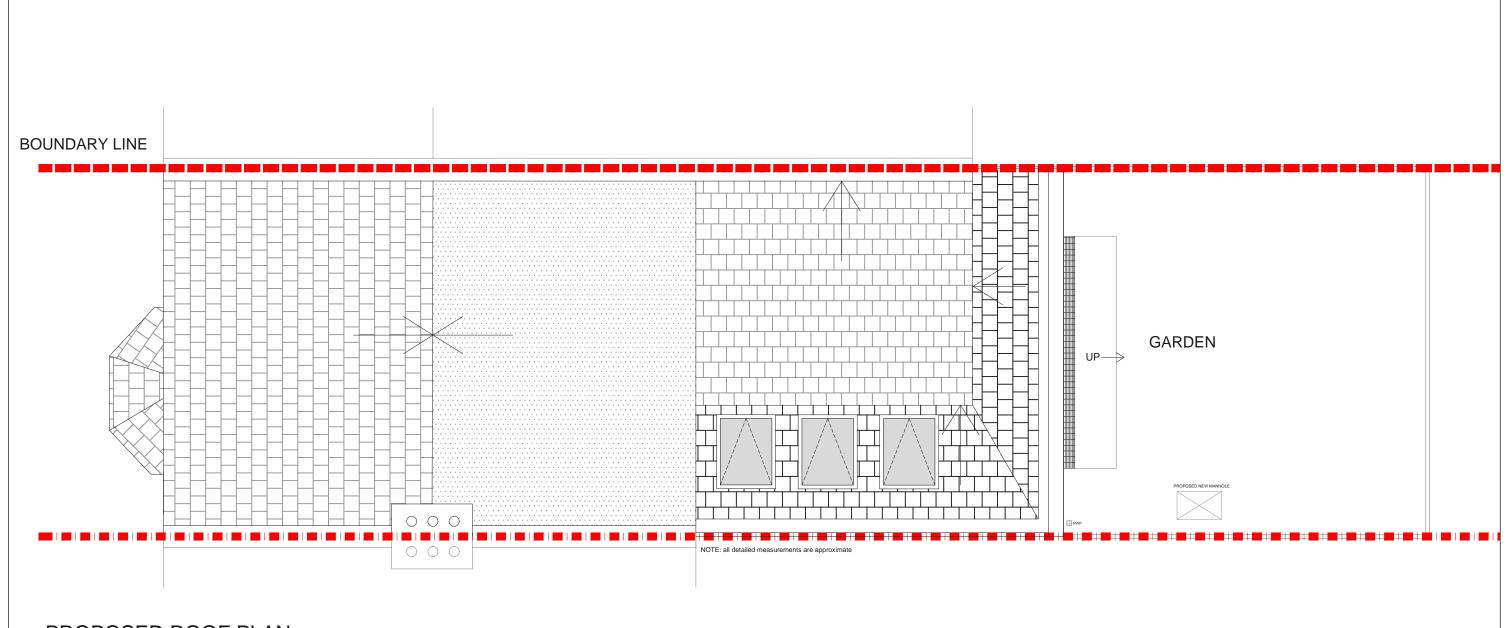

## designteam

the kitchen extension company

342 Clapham Road London SW9 9AJ

Tel: 0207 242 5353 hello@designteam.co.uk www.designteam.co.uk

PROPOSED ROOF PLAN SCALE 1:50

|     |      |       | AP | PALMERSTON GROVE<br>SW19 | DATE DRAWN DRAWN PP 2 16-05-16 DA DRAWN PP 2 | REV. |
|-----|------|-------|----|--------------------------|----------------------------------------------|------|
| REV | DATE | NOTES |    | PROPOSED ROOF PLAN       | 0 0.5 1 1.5 2<br>Meters @ 1:50@ A3           | 2.5  |