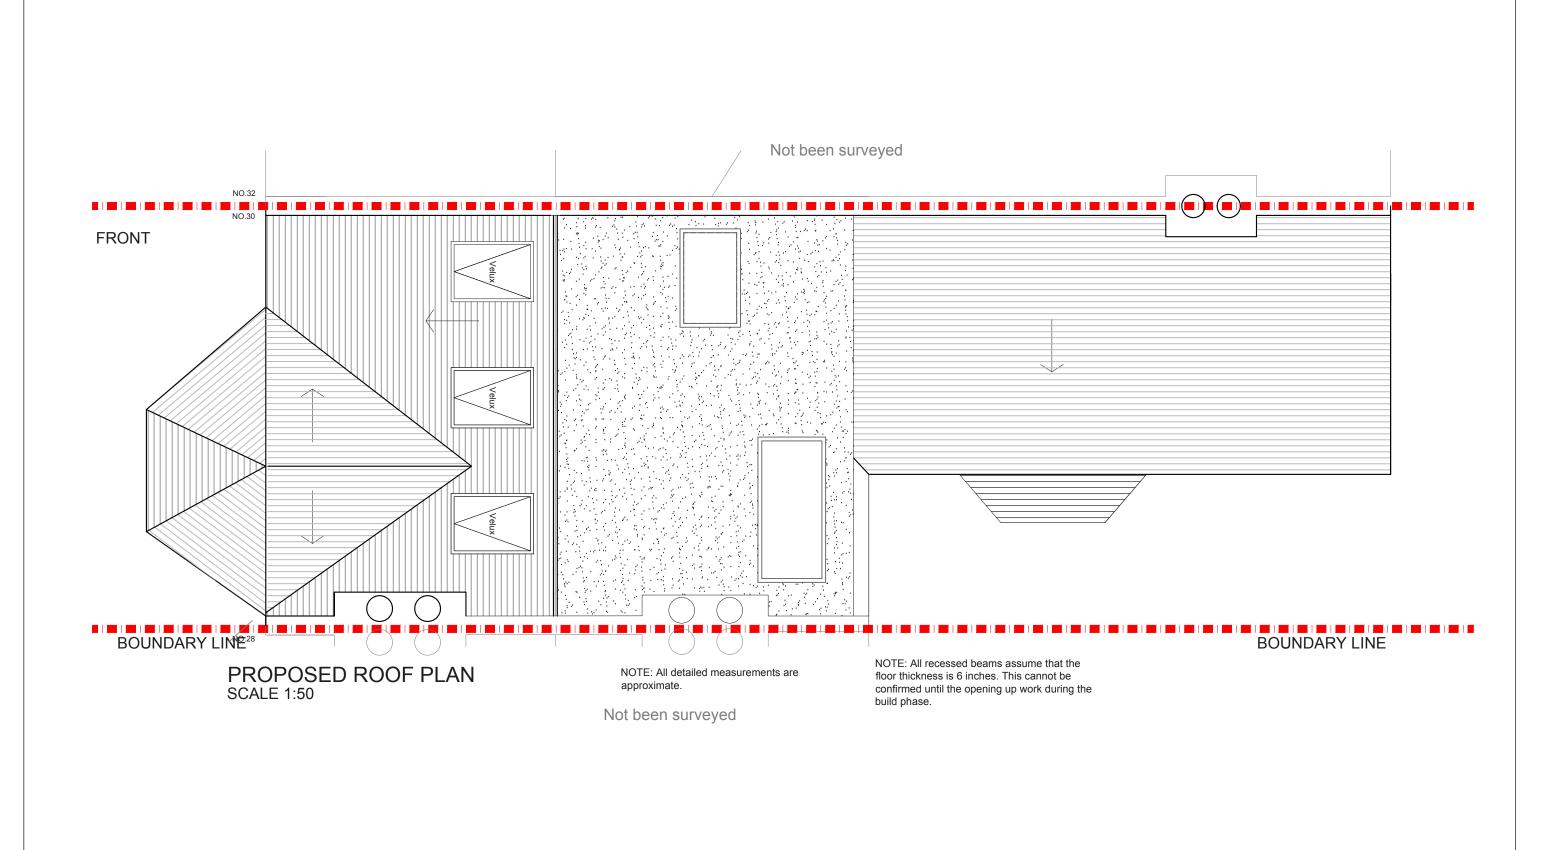

|                | V E-D                                                                                                                                                                                                                                                                                                                                                                                                                                                              | PROJECT N4         | 1:50@A3  DATE DRAWN CHECKED SD SD P-2  REV. P-2 | designteam                                                                        |
|----------------|--------------------------------------------------------------------------------------------------------------------------------------------------------------------------------------------------------------------------------------------------------------------------------------------------------------------------------------------------------------------------------------------------------------------------------------------------------------------|--------------------|-------------------------------------------------|-----------------------------------------------------------------------------------|
| REV DATE NOTES | DRAWINGS TO BE READ IN CONJUNCTION WITH THE RELEVANT DRAWING AND SPECIFICATION. FIGURED DIMENSIONS ONLY, DIMENSIONS SHOULD NOT BE RELIED UPON FOR THE PURPOSES OF ORDERING MATERIAL OR PLACING SUB-CONTRACTOR OTHER THAN BUILD THE MEASUREMENTS. IN THE EVENT THAT A CONTRACTOR OTHER THAN BUILD THE MEASUREMENTS OF THE STRUCTURAL OR NON-STRUCTURAL INFORMATION AS IT SO EXISTS PERTAINING TO THE PROPOSED WORKS. ALL DRAWINGS ARE SUBJECT TO ONSITE INSPECTION. | PROPOSED ROOF PLAN | 0 0.5 1 1.5 2 2.5<br>Meters @ 1:50@ A3          | 342 Clapham Road<br>London Hello@designteam.co.uk<br>SW9 9AJ www.designteam.co.uk |