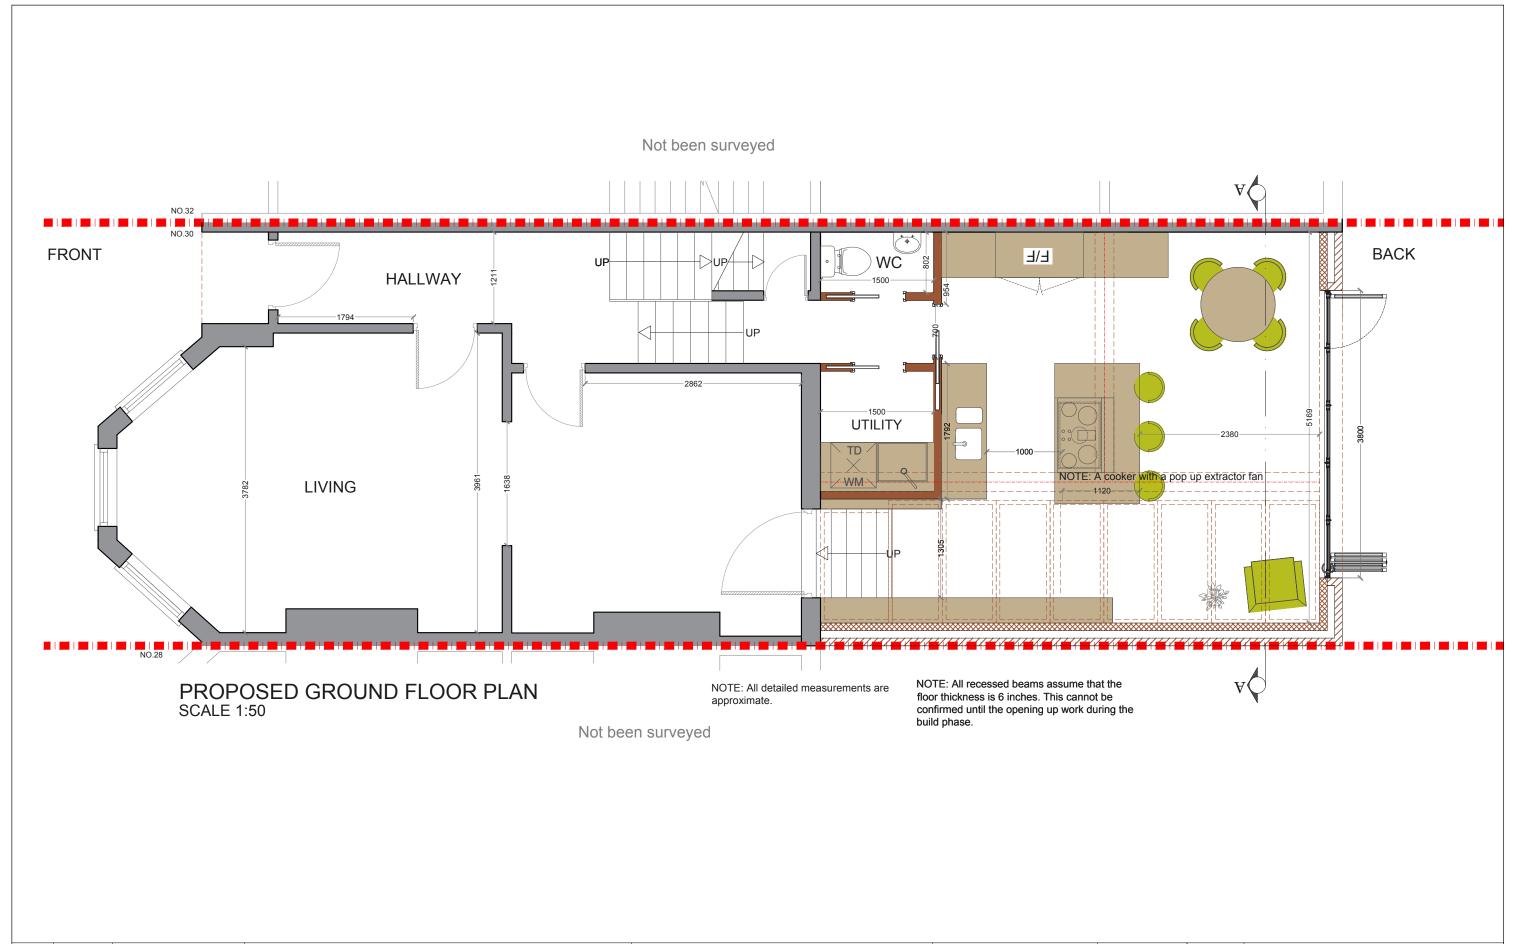

|     |      |      |       | CLIENT                                                                                                                                                                                                                                                                                                                                                                                                                                                                                                                                        | PROJECT               | SCALE<br>1:50@A | <u>۸</u> 3    | DRAWING NO. | REV. |                    |
|-----|------|------|-------|-----------------------------------------------------------------------------------------------------------------------------------------------------------------------------------------------------------------------------------------------------------------------------------------------------------------------------------------------------------------------------------------------------------------------------------------------------------------------------------------------------------------------------------------------|-----------------------|-----------------|---------------|-------------|------|--------------------|
|     |      |      |       | V E-D                                                                                                                                                                                                                                                                                                                                                                                                                                                                                                                                         | N4                    | 08-17           | DRAWN CHECKED | P-1         |      | de                 |
|     |      |      |       |                                                                                                                                                                                                                                                                                                                                                                                                                                                                                                                                               |                       | 00-17           | SD SD         |             |      |                    |
| -   |      |      |       |                                                                                                                                                                                                                                                                                                                                                                                                                                                                                                                                               | DRAWING TITLE         | 0               | 0.5 1         | 1.5 2 2.5   | :    | 242 Clas           |
| L   |      |      |       | DRAWINGS TO BE READ IN CONJUNCTION WITH THE RELEVANT DRAWING AND SPECIFICATION, FIGURED DIMENSIONS ONLY. DIMENSIONS SHOULD NOT BE RELED UPON FOR THE PURPOSES OF ORDERING MATERIAL OR PACKING SIJB CONTRACTION ORDERS. THIS PARTIES TO TAKE THEIR OWN STRE MEASUREMENTS. IN THE EVENT THAT A CONTRACTION OTHER THAN DILLID THAN HOLDER THAN FOR PROPERTY OF DEALTH THE WORKEN SEGRETATION AND OTHER STRUCTURAL OR NON STRUCTURAL INFORMATION AS IT SO EXISTS PERTAINING TO THE PROPOSED WORKS. ALL DRAWINGS ARE SURJECT TO ONSITE INSPECTION. | PROPOSED GROUND FLOOR | Ŭ               | 0.5           | 1.5 2 2.0   | '    | 342 Clar<br>London |
| REV | REV  | DATE | NOTES |                                                                                                                                                                                                                                                                                                                                                                                                                                                                                                                                               | PLAN                  |                 |               |             | '    | SW9 9AJ            |
|     | 142, | 2    |       |                                                                                                                                                                                                                                                                                                                                                                                                                                                                                                                                               |                       |                 | Meters @ 1:5  | :50@ A3     |      |                    |