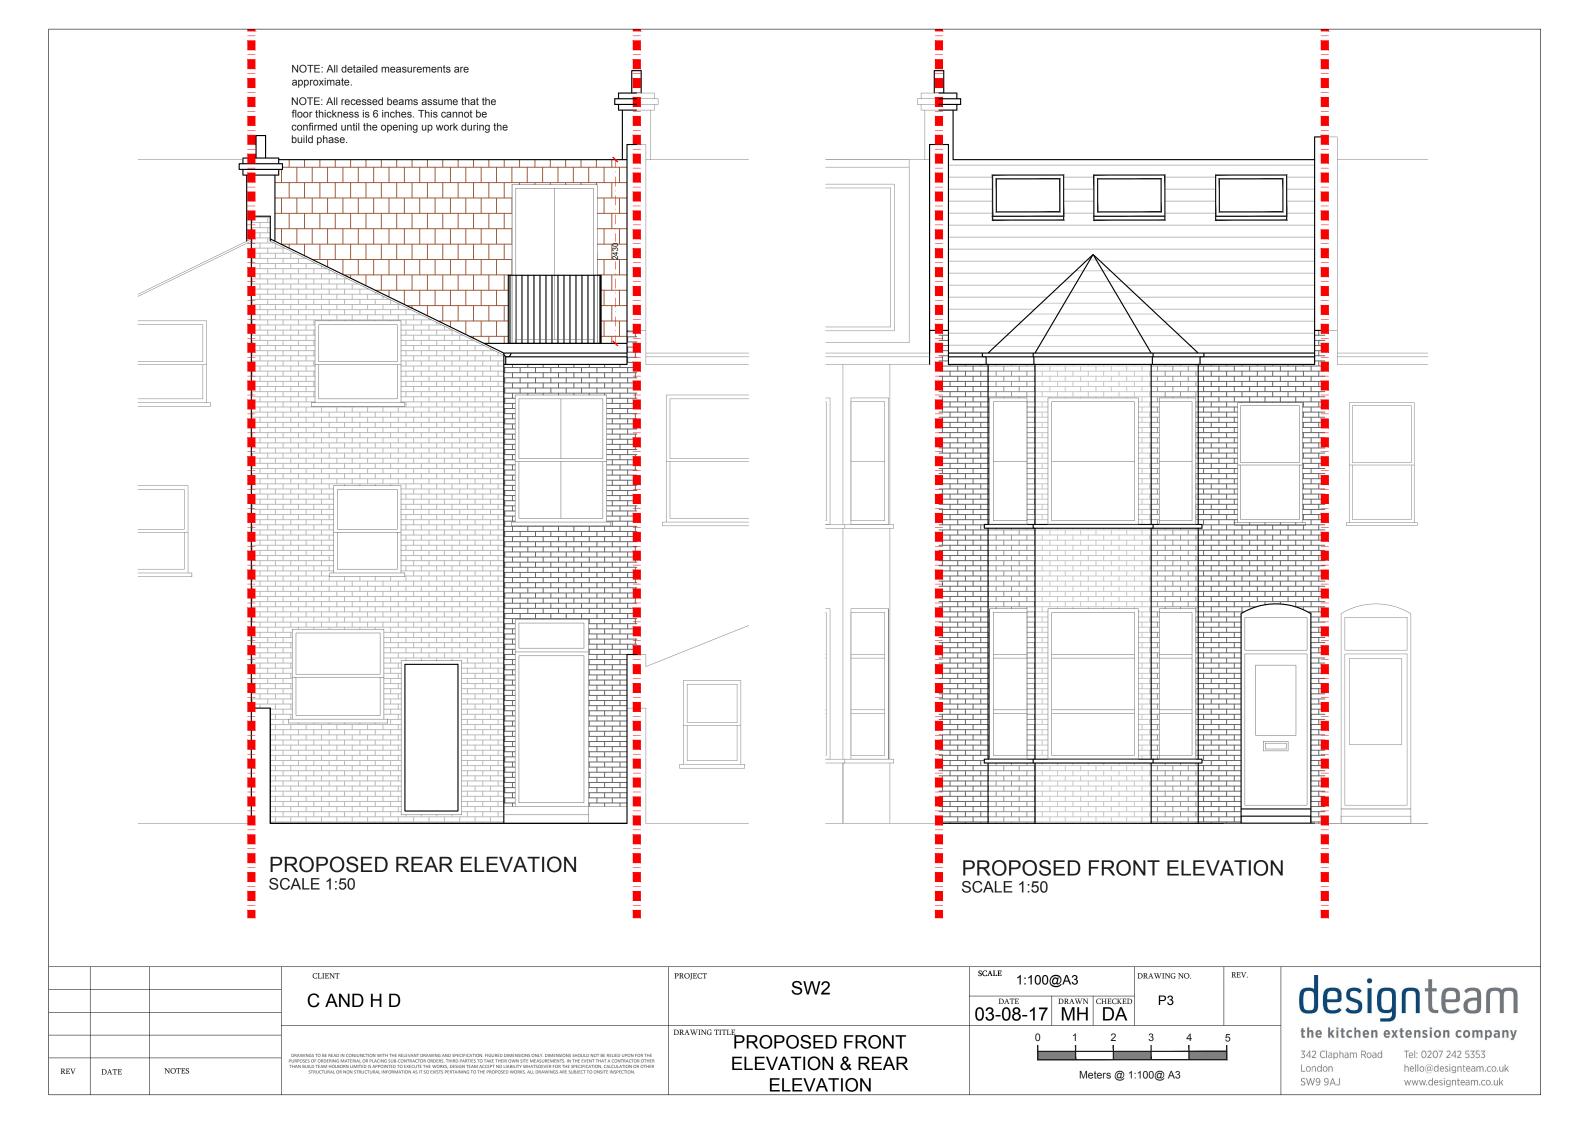

PROPOSED SECOND FLOOR AND LOFT PLAN SCALE 1:50

|          |       | C AND H D  PROJECT  SW2  1:50@A3  DATE DRAWN CHECKED MH DA  DRAWING TITLE                                                                                                                                                                                                                                                                                                                                                                                                                                                                                                                                           | DRAWING NO.         | REV.        |           |    |
|----------|-------|---------------------------------------------------------------------------------------------------------------------------------------------------------------------------------------------------------------------------------------------------------------------------------------------------------------------------------------------------------------------------------------------------------------------------------------------------------------------------------------------------------------------------------------------------------------------------------------------------------------------|---------------------|-------------|-----------|----|
|          |       |                                                                                                                                                                                                                                                                                                                                                                                                                                                                                                                                                                                                                     | SVVZ                |             | P1        |    |
|          |       | DRAWINGS TO BE READ IN CONJUNCTION WITH THE RELEVANT DRAWING AND SPECIFICATION. PICURED DIMENSIONS ONLY. DIMENSIONS SHOULD HOT BE RELIED UPON FOR THE PURPOSES OF ORDERING MATERIAL OR PLACING SUB-CONTRACTOR ORDERS. THIRD PARTIES TO TAKE THER COVER STEMS MESSUREMENTS. IN THE OYEIT THAT A CONTRACTOR OTHER THAN BUILD TEAM HOLIDON LIMITED IS APPOINTED TO EXECUTE THE WORKS, DESIGN TEAM ACCEPT NO LIABILITY WHATSOLVER FOR THE SPECIFICATION, CALCULATION OR OTHER STRUCTURAL OR NON STRUCTURAL INFORMATION AS ITS O EXISTS PERTAINING TO THE PROPOSED WORKS. ALL DRAWINGS ARE SUBJECT TO ONSITE INSPECTION. | PROPOSED SECOND     | 0 0.5 1     | 1.5 2 2.5 | .5 |
| REV DATE | NOTES |                                                                                                                                                                                                                                                                                                                                                                                                                                                                                                                                                                                                                     | FLOOR AND LOFT PLAN | Meters @ 1: | 50@ A3    |    |