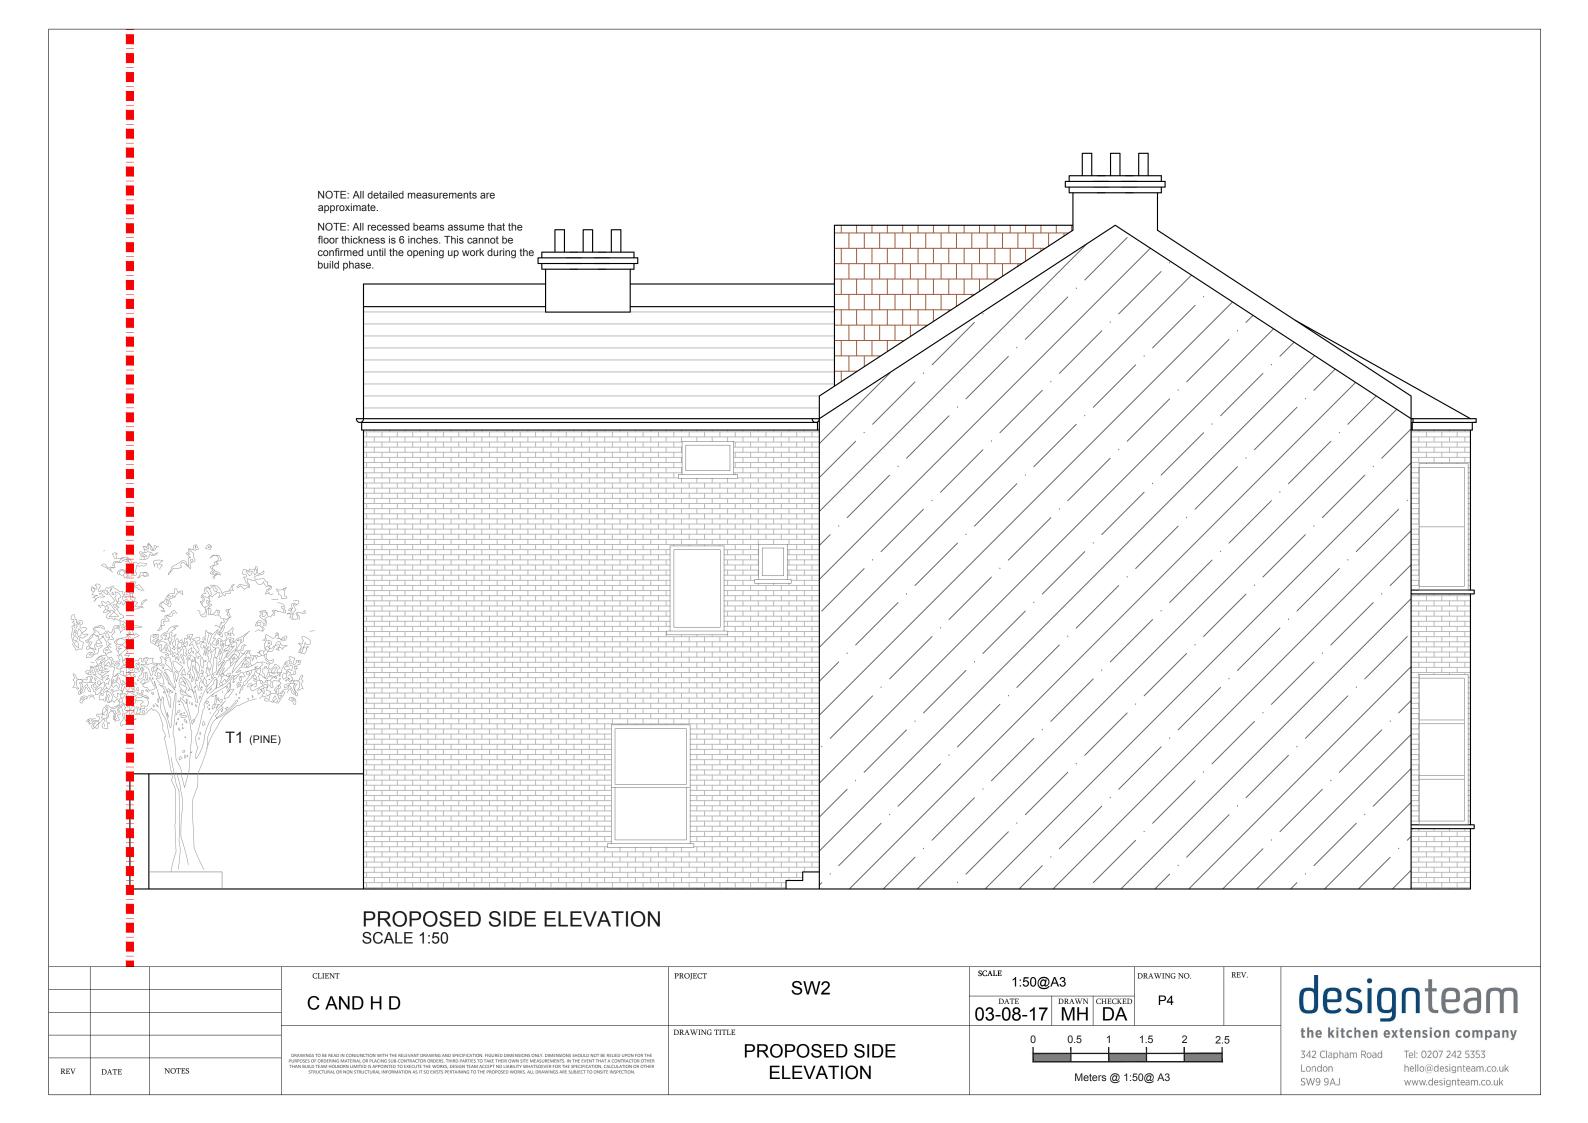

PROPOSED SECOND FLOOR AND LOFT PLAN SCALE 1:50

|          |       | C AND H D  PROJECT  SW2  1:50@A3  DATE DRAWN CHECKED MH DA  DRAWING TITLE                                                                                                                                                                                                                                                                                                                                                                                                                                                                                                                                           | DRAWING NO.         | REV.        |           |    |
|----------|-------|---------------------------------------------------------------------------------------------------------------------------------------------------------------------------------------------------------------------------------------------------------------------------------------------------------------------------------------------------------------------------------------------------------------------------------------------------------------------------------------------------------------------------------------------------------------------------------------------------------------------|---------------------|-------------|-----------|----|
|          |       |                                                                                                                                                                                                                                                                                                                                                                                                                                                                                                                                                                                                                     | SVVZ                |             | P1        |    |
|          |       | DRAWINGS TO BE READ IN CONJUNCTION WITH THE RELEVANT DRAWING AND SPECIFICATION. PICURED DIMENSIONS ONLY. DIMENSIONS SHOULD HOT BE RELIED UPON FOR THE PURPOSES OF ORDERING MATERIAL OR PLACING SUB-CONTRACTOR ORDERS. THIRD PARTIES TO TAKE THER COVER STEMS MESSUREMENTS. IN THE OYEIT THAT A CONTRACTOR OTHER THAN BUILD TEAM HOLIDON LIMITED IS APPOINTED TO EXECUTE THE WORKS, DESIGN TEAM ACCEPT NO LIABILITY WHATSOLVER FOR THE SPECIFICATION, CALCULATION OR OTHER STRUCTURAL OR NON STRUCTURAL INFORMATION AS ITS O EXISTS PERTAINING TO THE PROPOSED WORKS. ALL DRAWINGS ARE SUBJECT TO ONSITE INSPECTION. | PROPOSED SECOND     | 0 0.5 1     | 1.5 2 2.5 | .5 |
| REV DATE | NOTES |                                                                                                                                                                                                                                                                                                                                                                                                                                                                                                                                                                                                                     | FLOOR AND LOFT PLAN | Meters @ 1: | 50@ A3    |    |