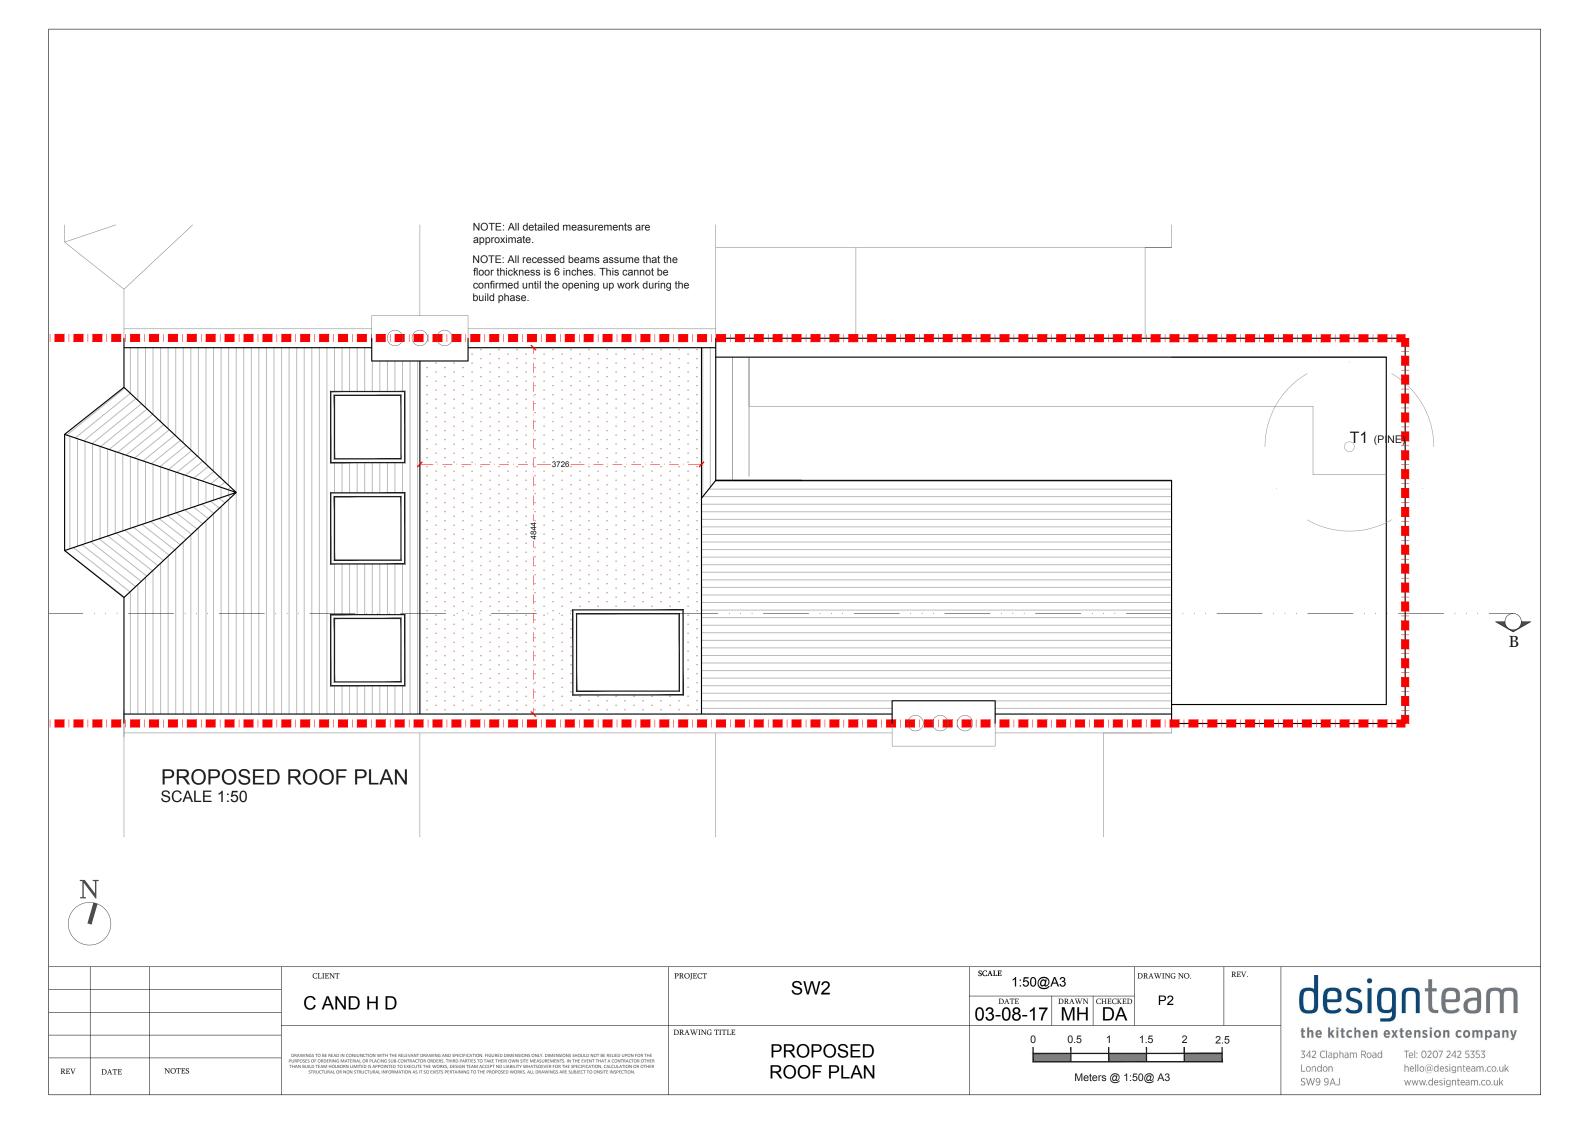

PROPOSED SECOND FLOOR AND LOFT PLAN SCALE 1:50

|          |       | C AND H D  PROJECT  SW2  1:50@A3  DATE DRAWN CHECKED MH DA  DRAWING TITLE                                                                                                                                                                                                                                                                                                                                                                                                                                                                                                                                           | DRAWING NO.         | REV.        |           |    |
|----------|-------|---------------------------------------------------------------------------------------------------------------------------------------------------------------------------------------------------------------------------------------------------------------------------------------------------------------------------------------------------------------------------------------------------------------------------------------------------------------------------------------------------------------------------------------------------------------------------------------------------------------------|---------------------|-------------|-----------|----|
|          |       |                                                                                                                                                                                                                                                                                                                                                                                                                                                                                                                                                                                                                     | SVVZ                |             | P1        |    |
|          |       | DRAWINGS TO BE READ IN CONJUNCTION WITH THE RELEVANT DRAWING AND SPECIFICATION. PICURED DIMENSIONS ONLY. DIMENSIONS SHOULD HOT BE RELIED UPON FOR THE PURPOSES OF ORDERING MATERIAL OR PLACING SUB-CONTRACTOR ORDERS. THIRD PARTIES TO TAKE THER COVER STEMS MESSUREMENTS. IN THE OYEIT THAT A CONTRACTOR OTHER THAN BUILD TEAM HOLIDON LIMITED IS APPOINTED TO EXECUTE THE WORKS, DESIGN TEAM ACCEPT NO LIABILITY WHATSOLVER FOR THE SPECIFICATION, CALCULATION OR OTHER STRUCTURAL OR NON STRUCTURAL INFORMATION AS ITS O EXISTS PERTAINING TO THE PROPOSED WORKS. ALL DRAWINGS ARE SUBJECT TO ONSITE INSPECTION. | PROPOSED SECOND     | 0 0.5 1     | 1.5 2 2.5 | .5 |
| REV DATE | NOTES |                                                                                                                                                                                                                                                                                                                                                                                                                                                                                                                                                                                                                     | FLOOR AND LOFT PLAN | Meters @ 1: | 50@ A3    |    |