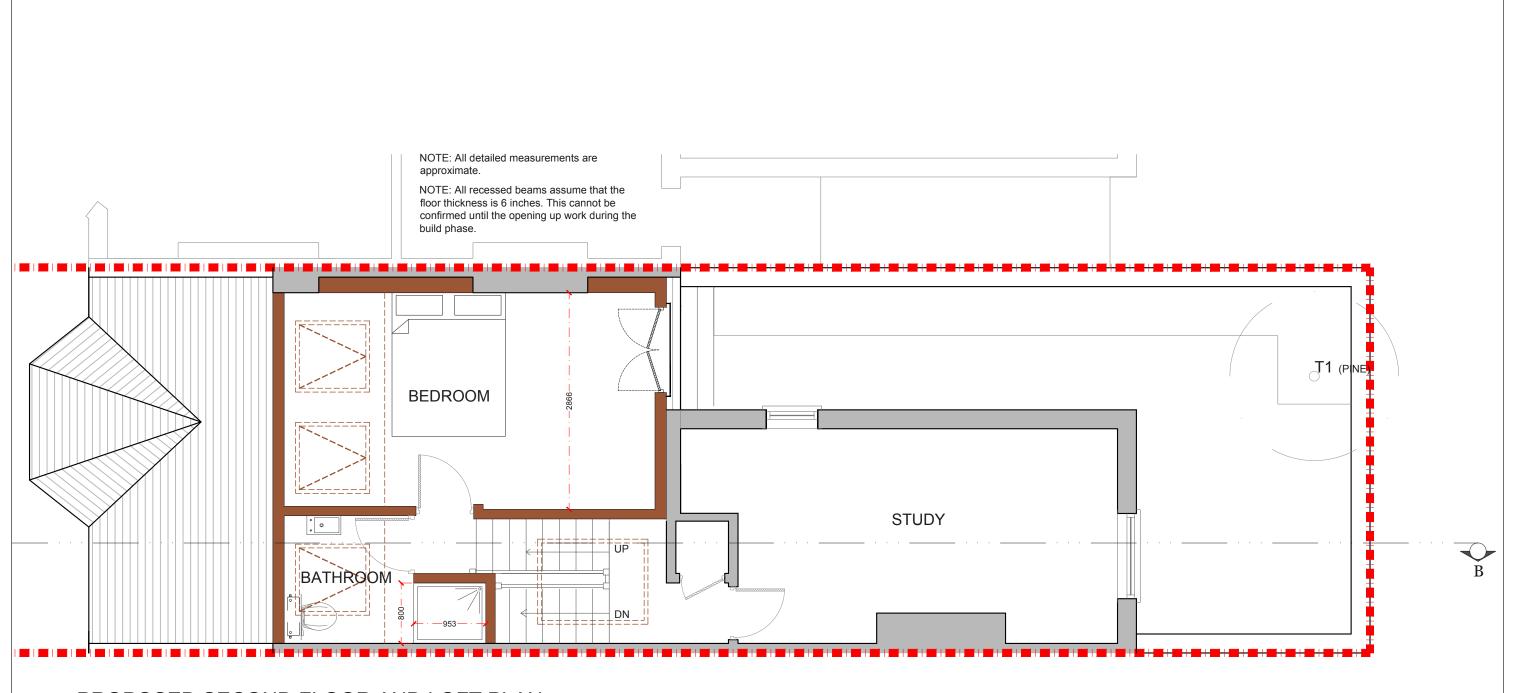

PROPOSED SECOND FLOOR AND LOFT PLAN SCALE 1:50

|          |       | C AND H D  PROJECT  SW2  1:50@A3  DATE DRAWN CHECKED MH DA  DRAWING TITLE                                                                                                                                                                                                                                                                                                                                                                                                                                                                                                                                           | DRAWING NO.         | REV.        |           |    |
|----------|-------|---------------------------------------------------------------------------------------------------------------------------------------------------------------------------------------------------------------------------------------------------------------------------------------------------------------------------------------------------------------------------------------------------------------------------------------------------------------------------------------------------------------------------------------------------------------------------------------------------------------------|---------------------|-------------|-----------|----|
|          |       |                                                                                                                                                                                                                                                                                                                                                                                                                                                                                                                                                                                                                     | SVVZ                |             | P1        |    |
|          |       | DRAWINGS TO BE READ IN CONJUNCTION WITH THE RELEVANT DRAWING AND SPECIFICATION. PICURED DIMENSIONS ONLY. DIMENSIONS SHOULD HOT BE RELIED UPON FOR THE PURPOSES OF ORDERING MATERIAL OR PLACING SUB-CONTRACTOR ORDERS. THIRD PARTIES TO TAKE THER COVER STEMS MESSUREMENTS. IN THE OYEIT THAT A CONTRACTOR OTHER THAN BUILD TEAM HOLIDON LIMITED IS APPOINTED TO EXECUTE THE WORKS, DESIGN TEAM ACCEPT NO LIABILITY WHATSOLVER FOR THE SPECIFICATION, CALCULATION OR OTHER STRUCTURAL OR NON STRUCTURAL INFORMATION AS ITS O EXISTS PERTAINING TO THE PROPOSED WORKS. ALL DRAWINGS ARE SUBJECT TO ONSITE INSPECTION. | PROPOSED SECOND     | 0 0.5 1     | 1.5 2 2.5 | .5 |
| REV DATE | NOTES |                                                                                                                                                                                                                                                                                                                                                                                                                                                                                                                                                                                                                     | FLOOR AND LOFT PLAN | Meters @ 1: | 50@ A3    |    |