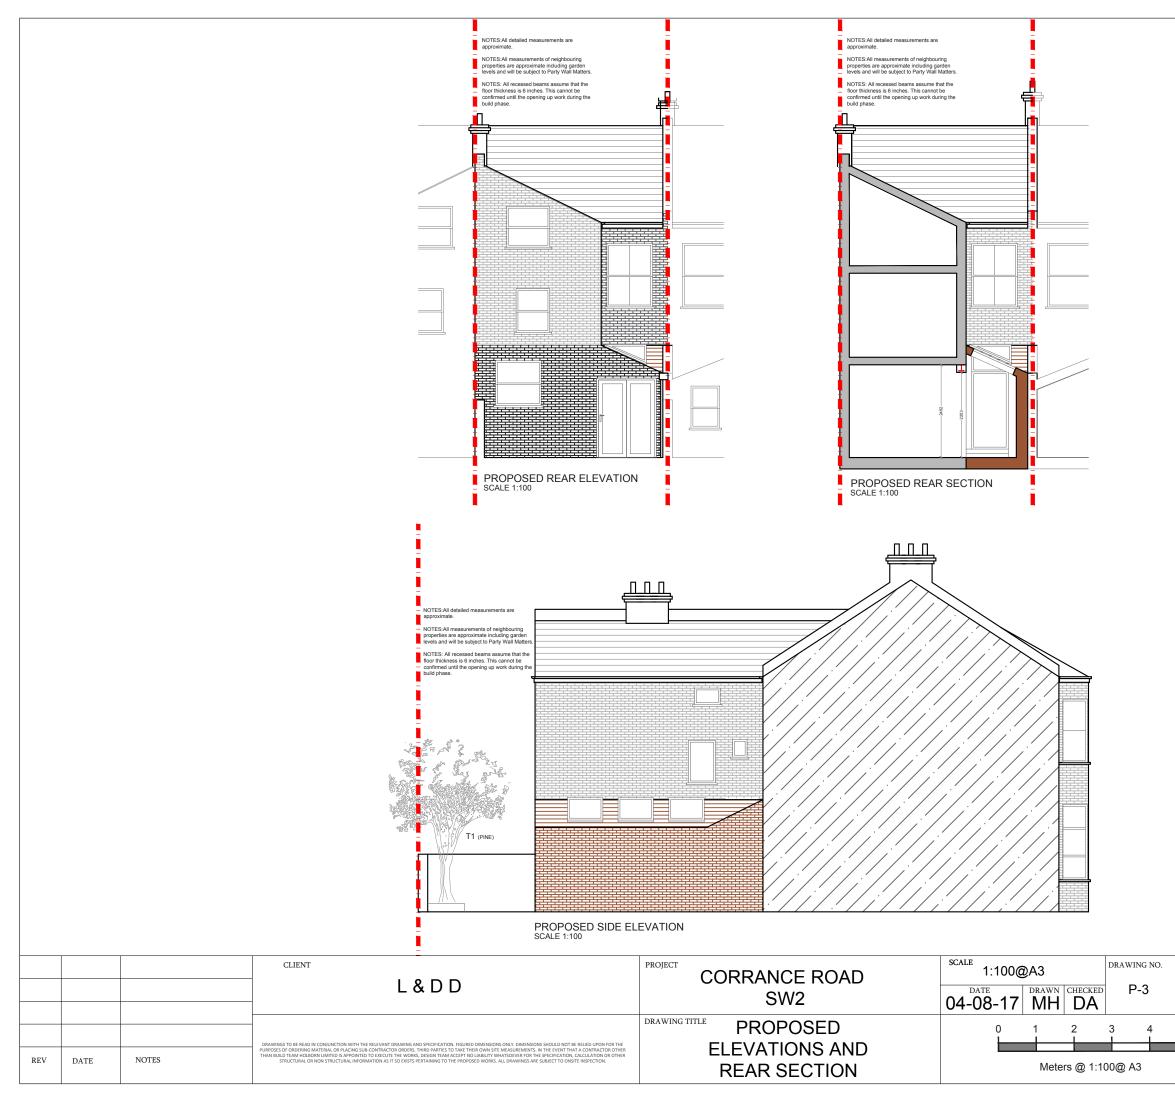

|     |      |       | L & D D                                                                                                                                                                                                                                                                                                                                                                                                                                                                                                                                                                                                                  | CORRANCE ROAD<br>SW2                   | SCALE   1:50@A3   DATE   04-08-17   MH   DA | drawing no.<br>P-2 |
|-----|------|-------|--------------------------------------------------------------------------------------------------------------------------------------------------------------------------------------------------------------------------------------------------------------------------------------------------------------------------------------------------------------------------------------------------------------------------------------------------------------------------------------------------------------------------------------------------------------------------------------------------------------------------|----------------------------------------|---------------------------------------------|--------------------|
| REV | DATE | NOTES | DRAWINGS TO BE READ IN CONJUNCTION WITH THE RELEVANT DRAWING AND SPECIFICATION. FIGURED DIMENSIONS ONLY, DIMENSIONS SHOULD NOT BE RELED UPON FOR THE<br>PURPOSES OF ORDERING MATERIAL OR PLACING SUB-CONTRACTOR ORDERS. THRIP PARTIES TO TAKE THEIR OWN SITE MEASUREMENTS. IN THE EVENT THAT A CONTRACTOR OTHER<br>THAN BUILD TEAM HOLBORN LIMITED IS APPOINTED TO EXECUTE THE WORKS, DESIGN TEAM ACCEPT NO LIBBLITY WARSDOLVER FOR THE SPECIFICATION, CALCULATION OR OTHER<br>STRUCTURAL OR NON STRUCTURAL INFORMATION AS IT SO EXISTS PERTAINING TO THE PROPOSED WORKS. ALL DRAWINGS ARE SUBJECT TO ONSITE INSPECTION. | DRAWING TITLE<br>PROPOSED<br>ROOF PLAN | 0 0.5 1<br>Meters @ 1:5                     | 1.5 2<br>50@ A3    |