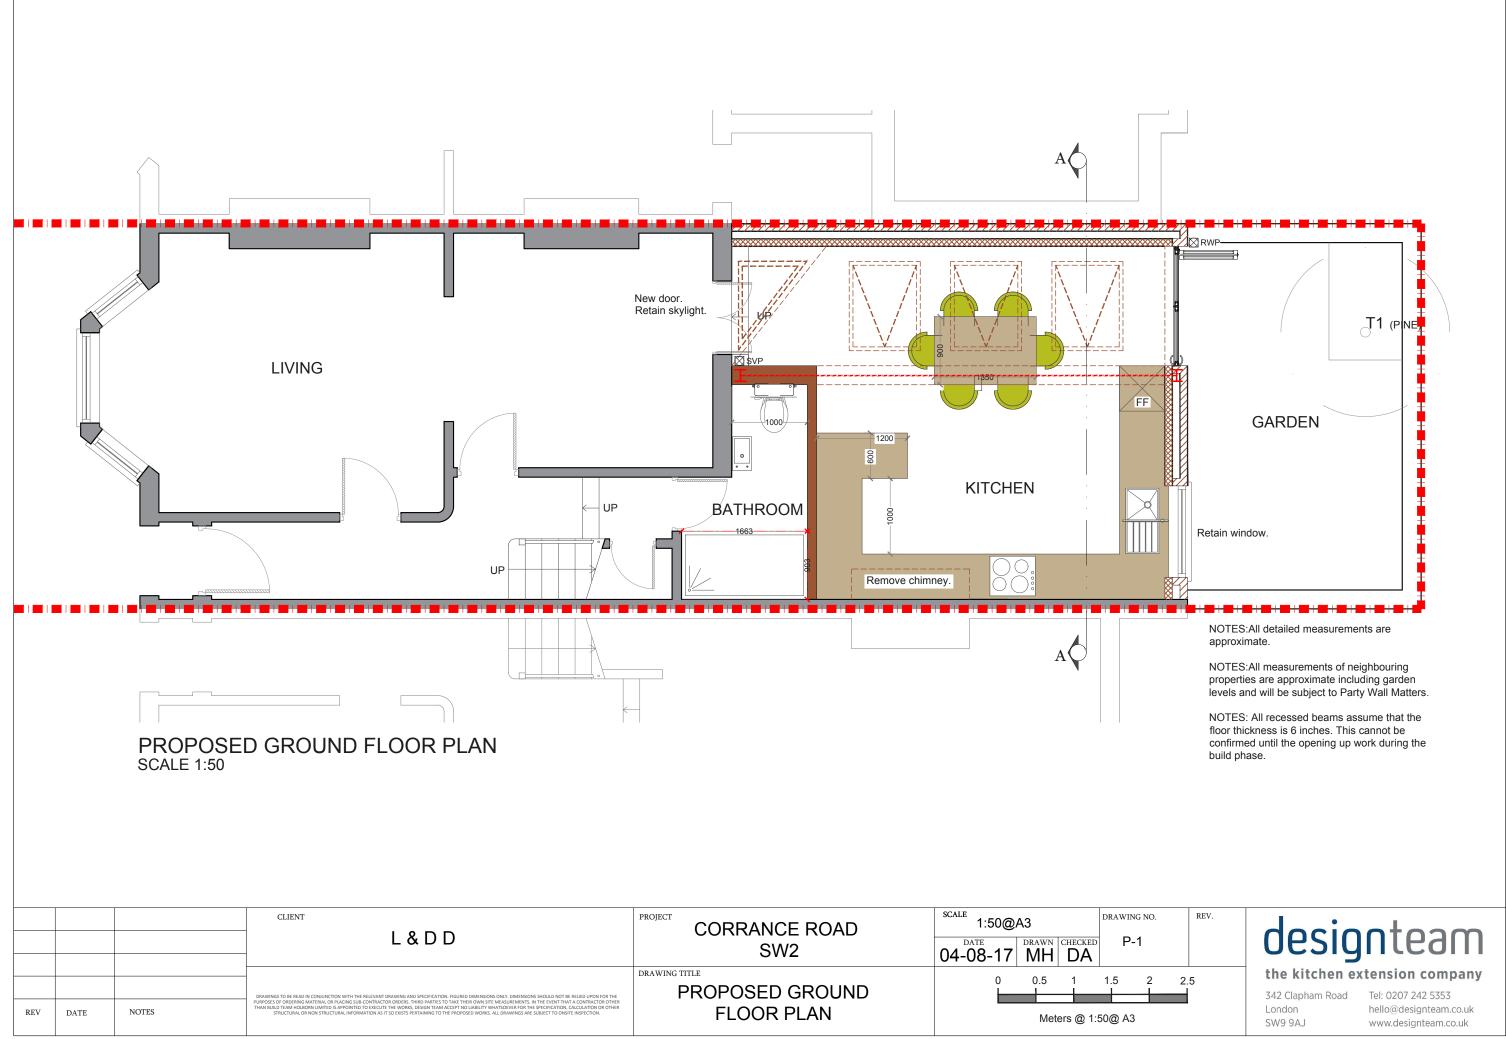

|     |      |       | L & D D                                                                                                                                                                                                                                                                                                                                                                                                                                                                                                                                                                                                                  | CORRANCE ROAD<br>SW2                   | SCALE   1:50@A3   DATE   04-08-17   MH   DA | drawing no.<br>P-2 |
|-----|------|-------|--------------------------------------------------------------------------------------------------------------------------------------------------------------------------------------------------------------------------------------------------------------------------------------------------------------------------------------------------------------------------------------------------------------------------------------------------------------------------------------------------------------------------------------------------------------------------------------------------------------------------|----------------------------------------|---------------------------------------------|--------------------|
| REV | DATE | NOTES | DRAWINGS TO BE READ IN CONJUNCTION WITH THE RELEVANT DRAWING AND SPECIFICATION. FIGURED DIMENSIONS ONLY, DIMENSIONS SHOULD NOT BE RELED UPON FOR THE<br>PURPOSES OF ORDERING MATERIAL OR PLACING SUB-CONTRACTOR ORDERS. THRIP PARTIES TO TAKE THEIR OWN SITE MEASUREMENTS. IN THE EVENT THAT A CONTRACTOR OTHER<br>THAN BUILD TEAM HOLBORN LIMITED IS APPOINTED TO EXECUTE THE WORKS, DESIGN TEAM ACCEPT NO LIBBLITY WARSDOLVER FOR THE SPECIFICATION, CALCULATION OR OTHER<br>STRUCTURAL OR NON STRUCTURAL INFORMATION AS IT SO EXISTS PERTAINING TO THE PROPOSED WORKS. ALL DRAWINGS ARE SUBJECT TO ONSITE INSPECTION. | DRAWING TITLE<br>PROPOSED<br>ROOF PLAN | 0 0.5 1<br>Meters @ 1:5                     | 1.5 2<br>50@ A3    |