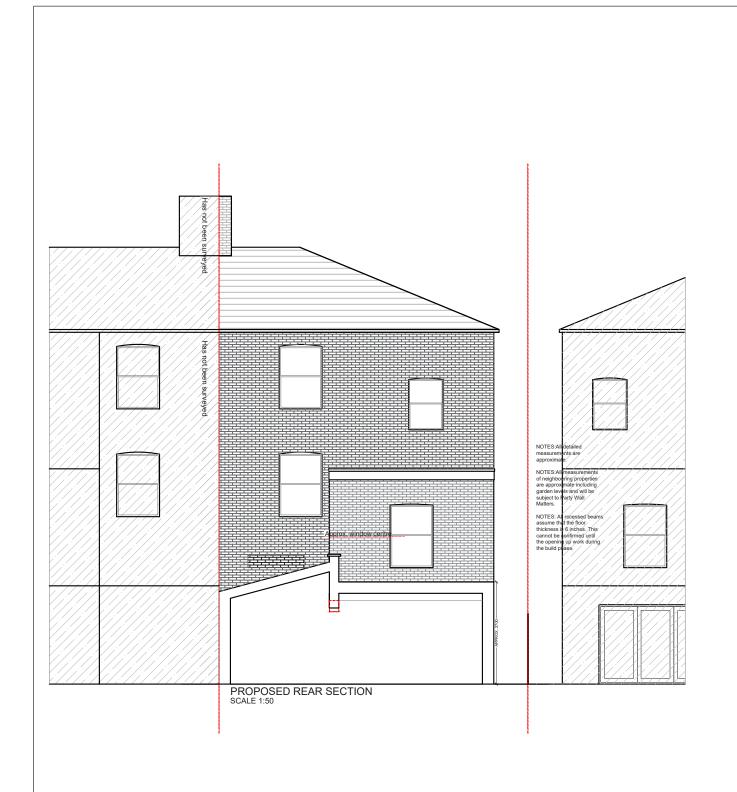

|     |            | TP | TURLE ROAD<br>N4                    | 1:100@A3<br>23-02-18 LD | P - 3             | REV. |     |
|-----|------------|----|-------------------------------------|-------------------------|-------------------|------|-----|
| REV | DATE NOTES |    | PROPOSED REAR ELEVATION AND SECTION | 0 1 2<br>Meters @ 1     | 3 4 5<br>:100@ A3 | 5    | 1 2 |