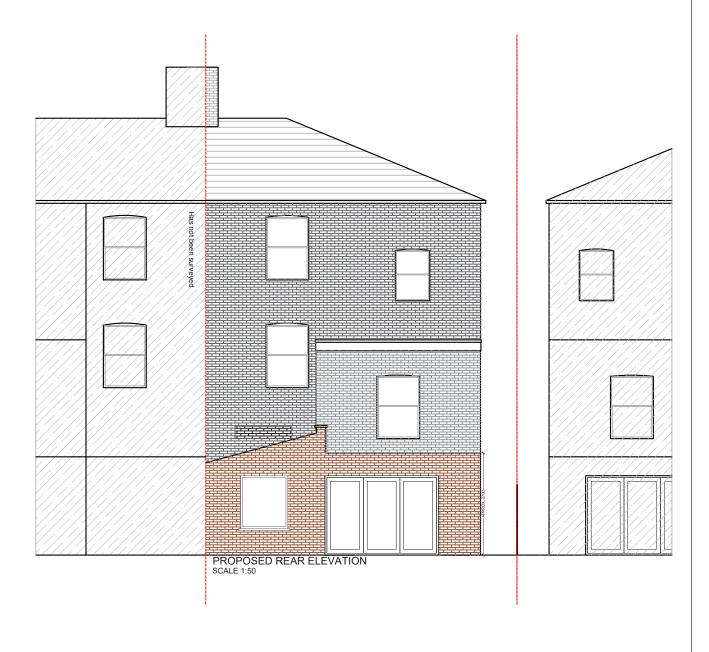

|     |            | TP | TURLE ROAD<br>N4                    | 1:100@A3<br>23-02-18 LD | P - 3             | REV. |     |
|-----|------------|----|-------------------------------------|-------------------------|-------------------|------|-----|
| REV | DATE NOTES |    | PROPOSED REAR ELEVATION AND SECTION | 0 1 2<br>Meters @ 1     | 3 4 5<br>:100@ A3 | 5    | 1 2 |