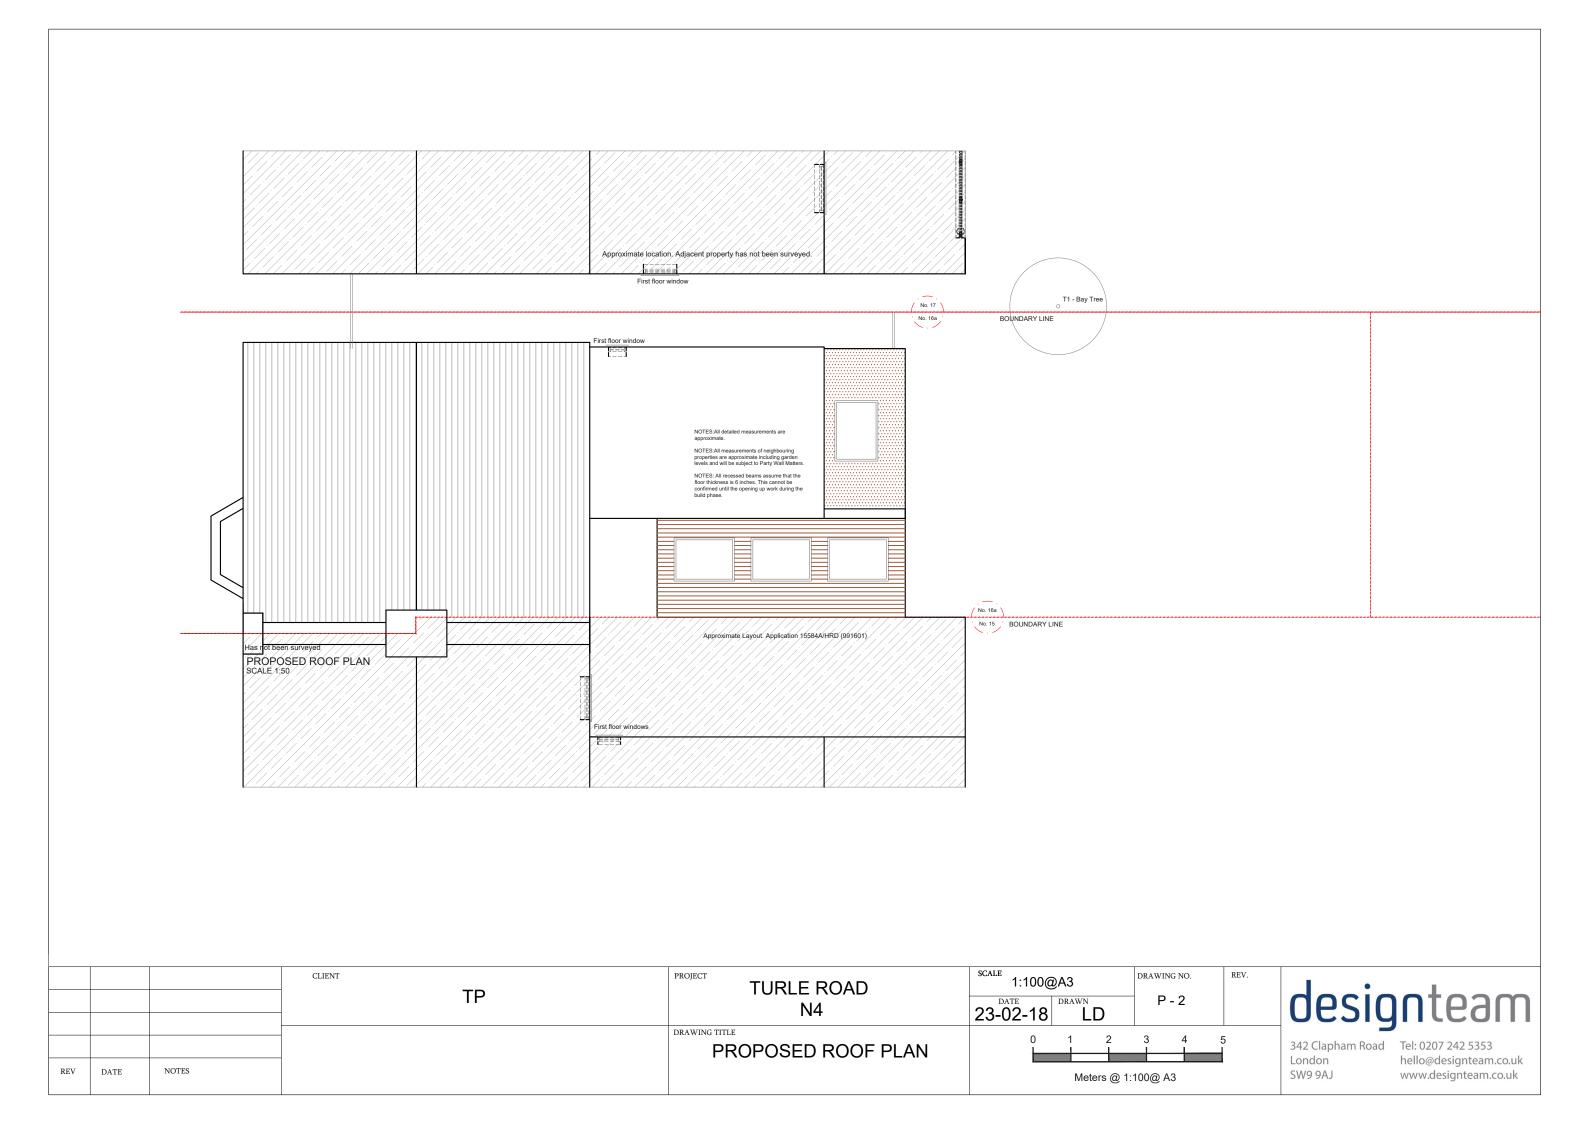

|     |            | TP | TURLE ROAD<br>N4                    | 1:100@A3<br>23-02-18 LD | P - 3             | REV. |     |
|-----|------------|----|-------------------------------------|-------------------------|-------------------|------|-----|
| REV | DATE NOTES |    | PROPOSED REAR ELEVATION AND SECTION | 0 1 2<br>Meters @ 1     | 3 4 5<br>:100@ A3 | 5    | 1 2 |