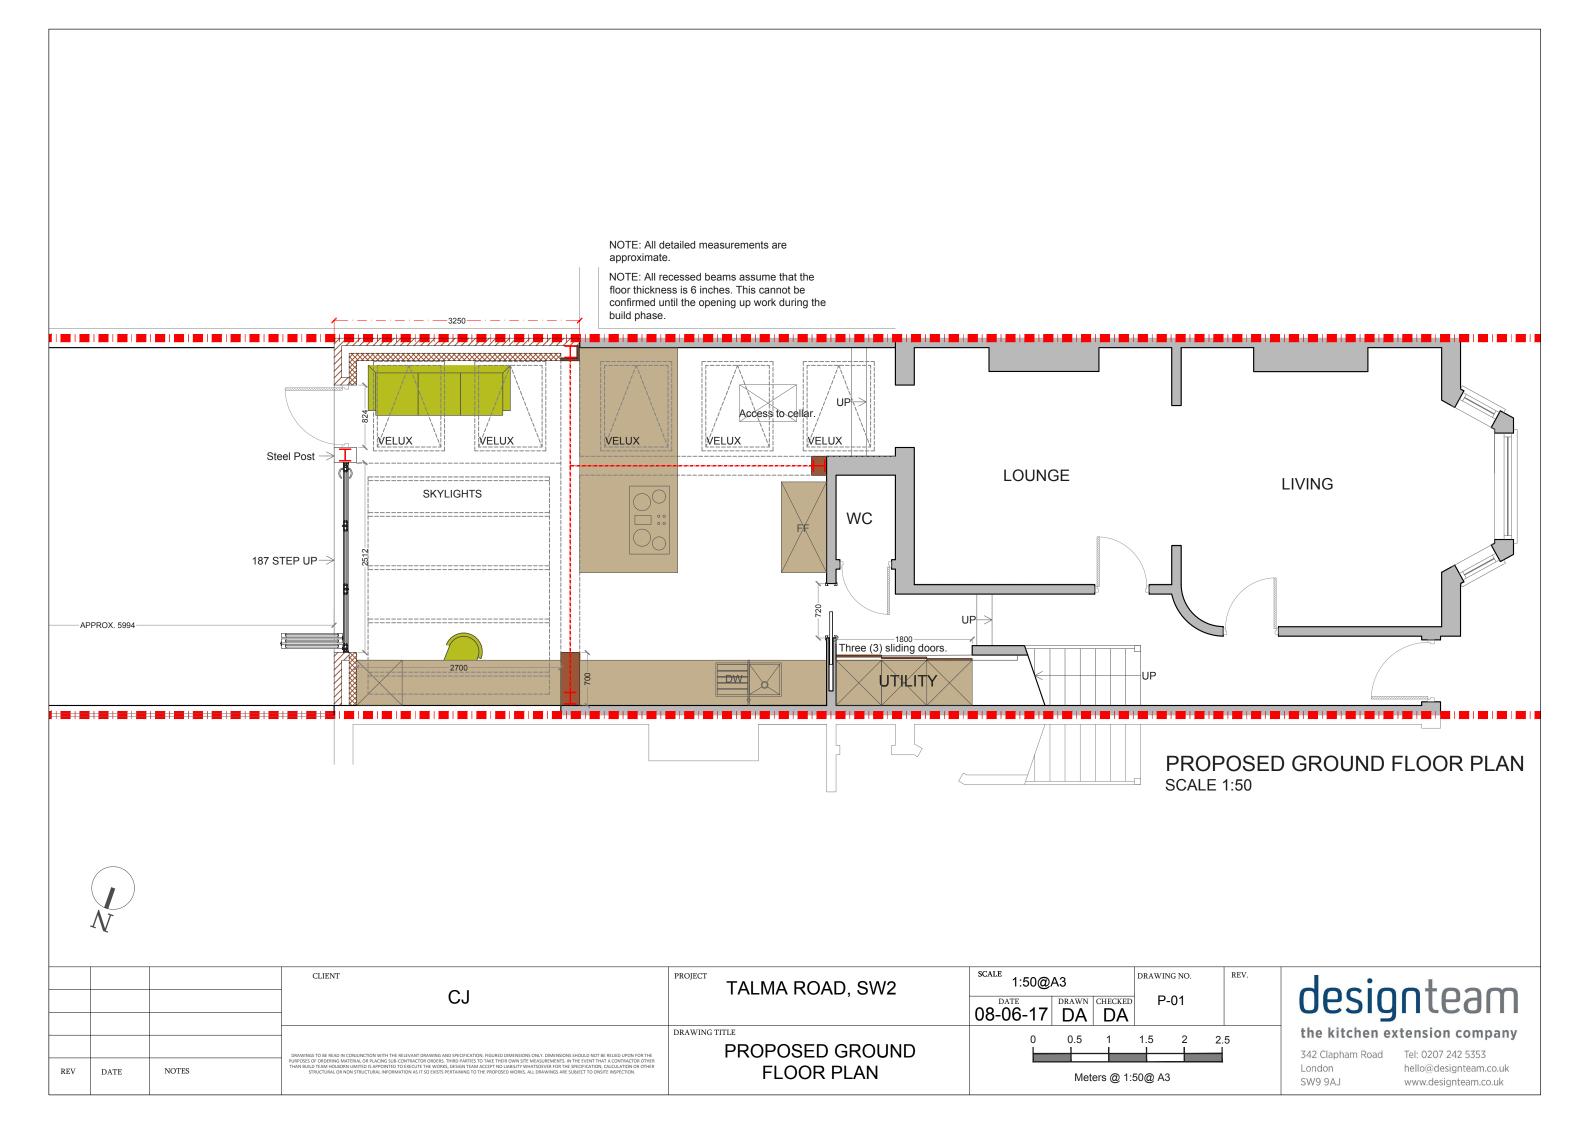

|     |      |       | CLIENT                                                                                                                                                                                                                                                                                                                                                                                     | TALMA ROAD, SW2     | scale 1:100@A3 | DRAWING NO. | REV. |
|-----|------|-------|--------------------------------------------------------------------------------------------------------------------------------------------------------------------------------------------------------------------------------------------------------------------------------------------------------------------