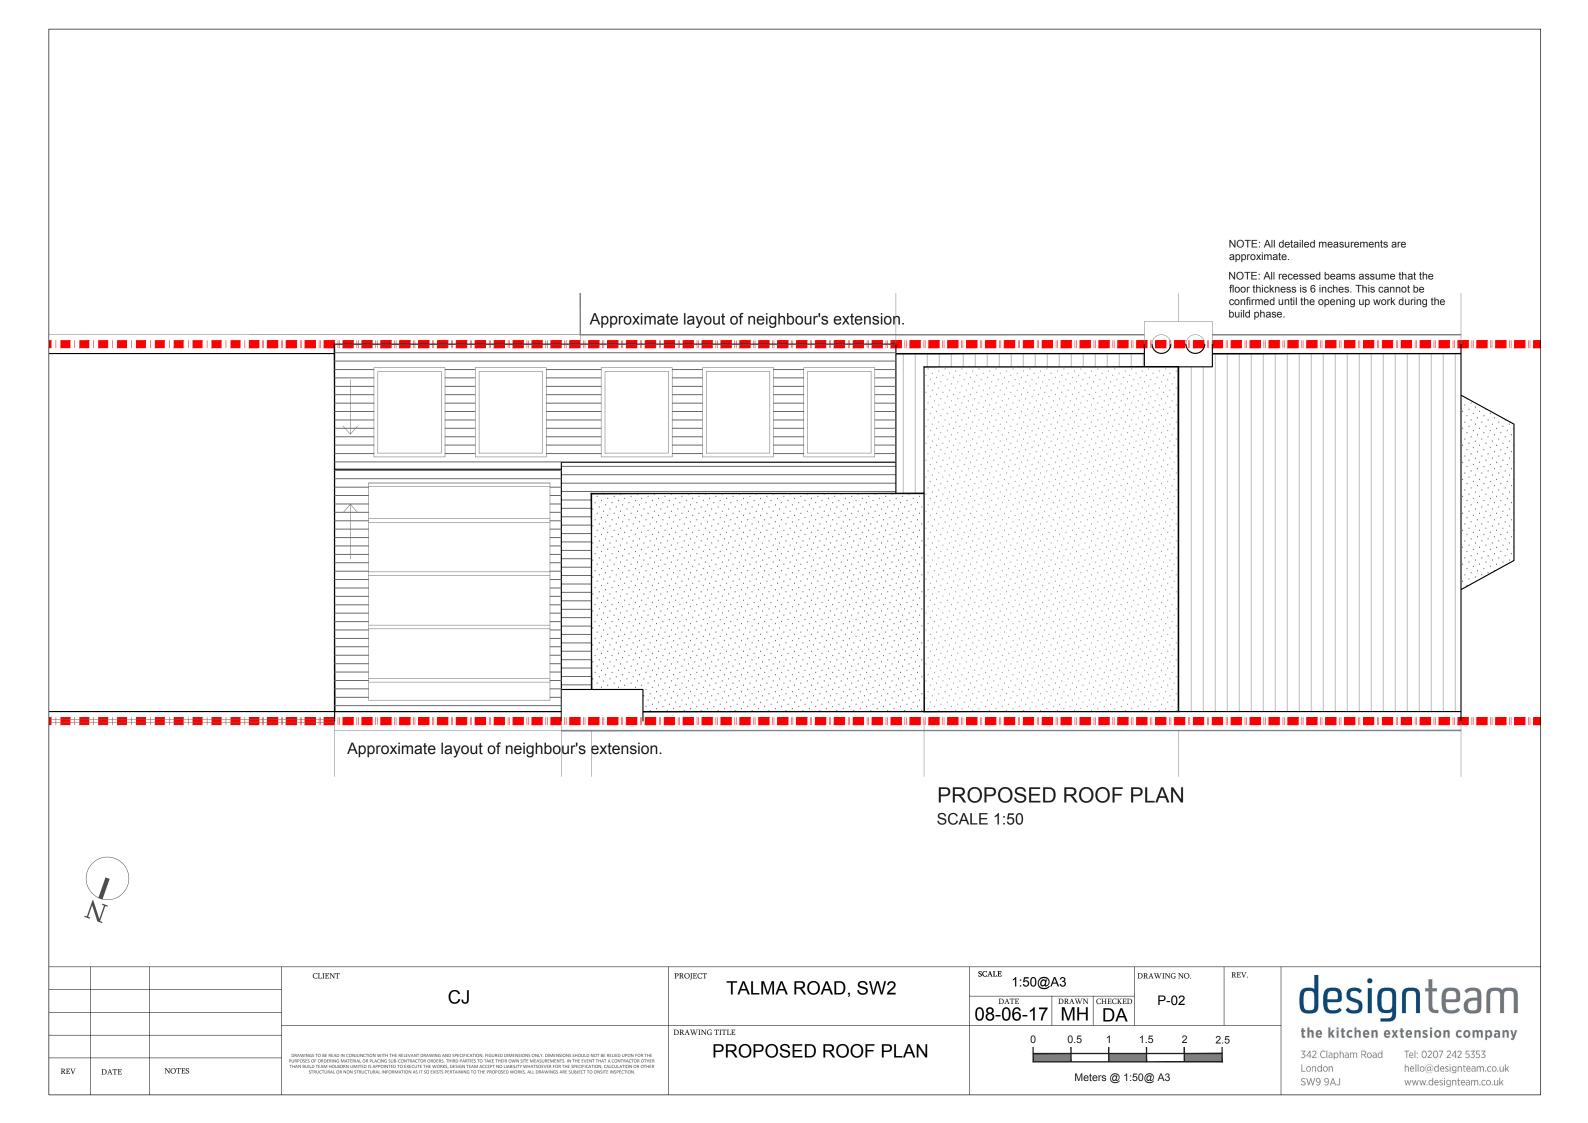

|     |      |       | CLIENT                                                                                                                                                                                                                                                                                                                                                                                     | TALMA ROAD, SW2     | scale 1:100@A3 | DRAWING NO. | REV. |
|-----|------|-------|----------------------------------------------------------------------------------------------------------------------------------------------------------------------------------------------------------------------------------------------------------------------------------------------------------------------