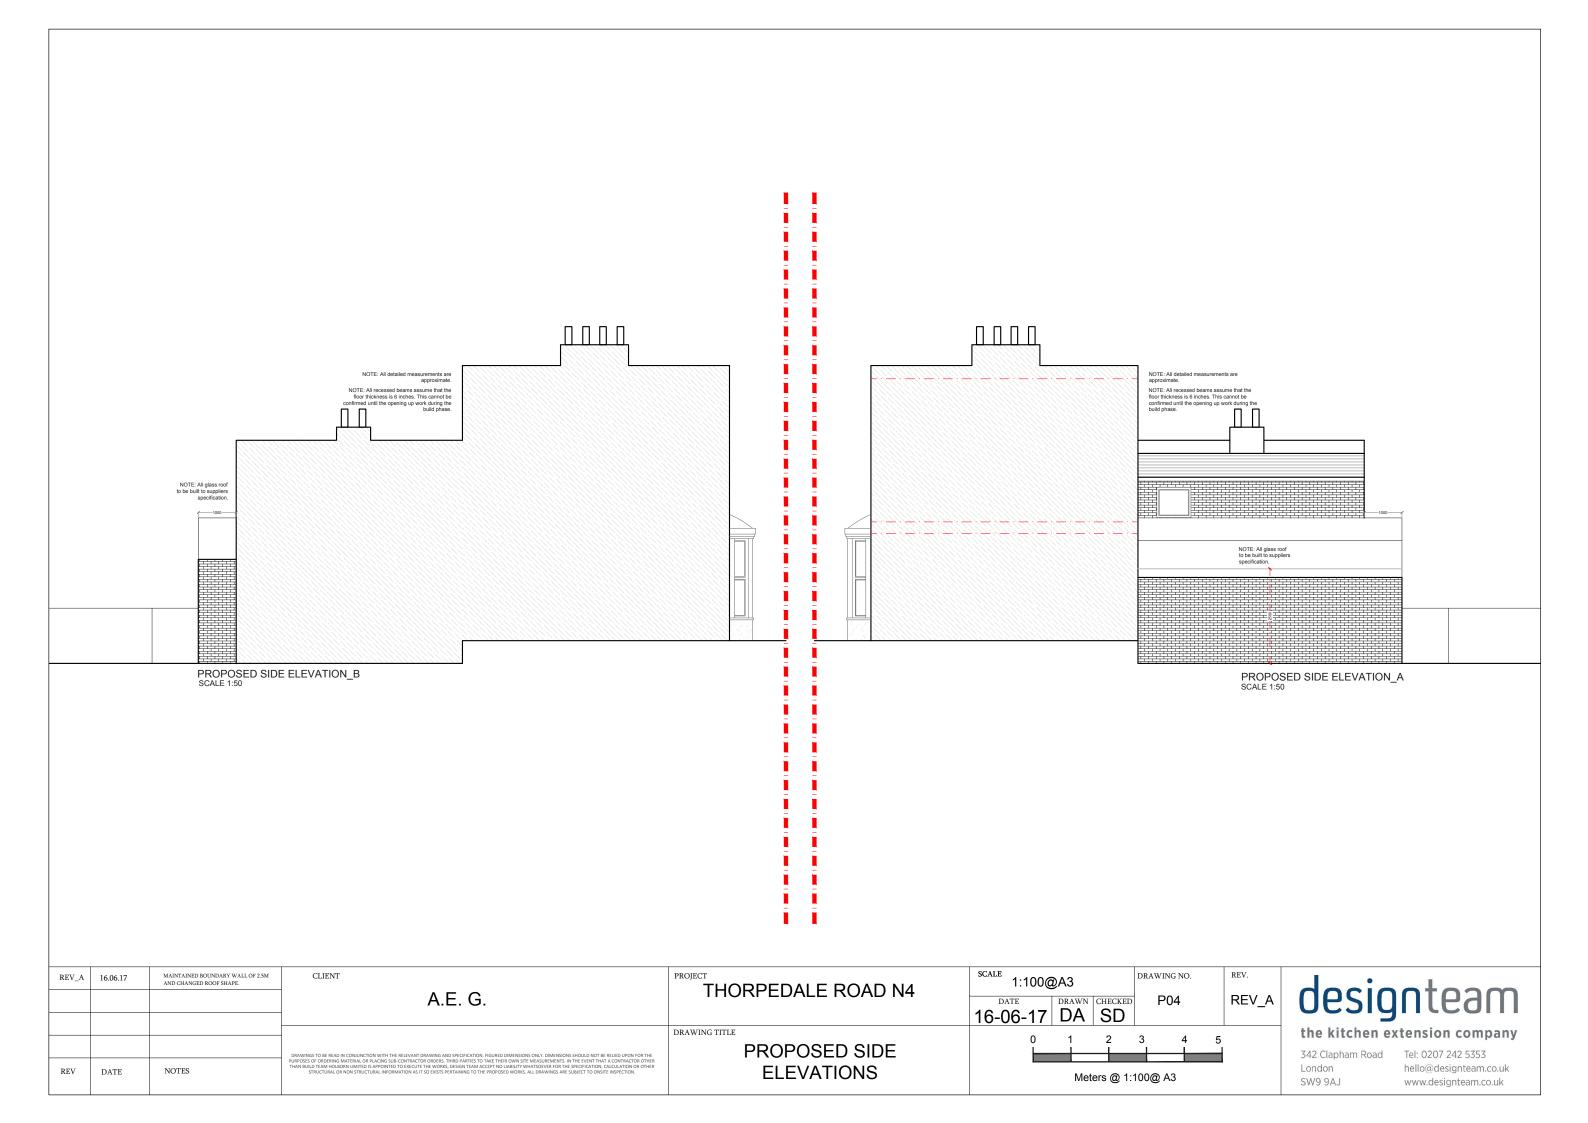

| REV_A | 16.06.17 | MAINTAINED BOUNDARY WALL OF 2.5M AND CHANGED ROOF SHAPE. | A.E. G.                                                                                                                                                                                                                                                                                                                                                                                                                                                                                                                                                                                                         | THORPEDALE ROAD N4 | 1:50@A3            | DRAWING NO. | REV.  |          |
|-------|----------|----------------------------------------------------------|-----------------------------------------------------------------------------------------------------------------------------------------------------------------------------------------------------------------------------------------------------------------------------------------------------------------------------------------------------------------------------------------------------------------------------------------------------------------------------------------------------------------------------------------------------------------------------------------------------------------|--------------------|--------------------|-------------|-------|----------|
|       |          |                                                          |                                                                                                                                                                                                                                                                                                                                                                                                                                                                                                                                                                                                                 |                    | DATE DRAWN CHECKED | P02         | REV_A |          |
|       |          |                                                          |                                                                                                                                                                                                                                                                                                                                                                                                                                                                                                                                                                                                                 |                    | 16-06-17   DA   SD |             |       |          |
|       |          |                                                          |                                                                                                                                                                                                                                                                                                                                                                                                                                                                                                                                                                                                                 | DRAWING TITLE      | 0 05 1             | 15 0 0      | _     | th       |
|       |          |                                                          | DRAWINGS TO BE READ IN CONJUNCTION WITH THE RELEVANT DRAWING AND SPECIFICATION. FIGURED DIMENSIONS ONLY, DIMENSIONS SHOULD NOT BE RELIED UPON FOR THE PURPOSES OF ORDERING MATERIAL OR PLACING SUB-CONTRACTOR ORDERS. THIRD PARTIES TO TAKE THEIR OWN STE MEASUREMENTS. IN THE VENT THAT A CONTRACTOR OTHER THAN BUILD TEAM HOUBDIN LIMITED IS APPOINTED TO EXECUTE THE WORKS, DESIGN TRAM ACCEPT NO LIABILITY WHATSDEVER FOR THE SPECIFICATION, CALCULATION OR OTHER STRUCTURAL OR NOW STRUCTURAL INFORMATION AS IT SO EXISTS PERTAINING TO THE PROPOSED WORKS, ALL DRAWINGS ARE SUBJECT TO ONSITE RESPECTION. | PROPOSED ROOF PLAN | 0 0.5              | 1.5 2 2.5   |       | 34       |
| REV   | DATE     | NOTES                                                    |                                                                                                                                                                                                                                                                                                                                                                                                                                                                                                                                                                                                                 |                    | Meters @ 1:        | 50@ A3      | -     | Lo<br>SW |