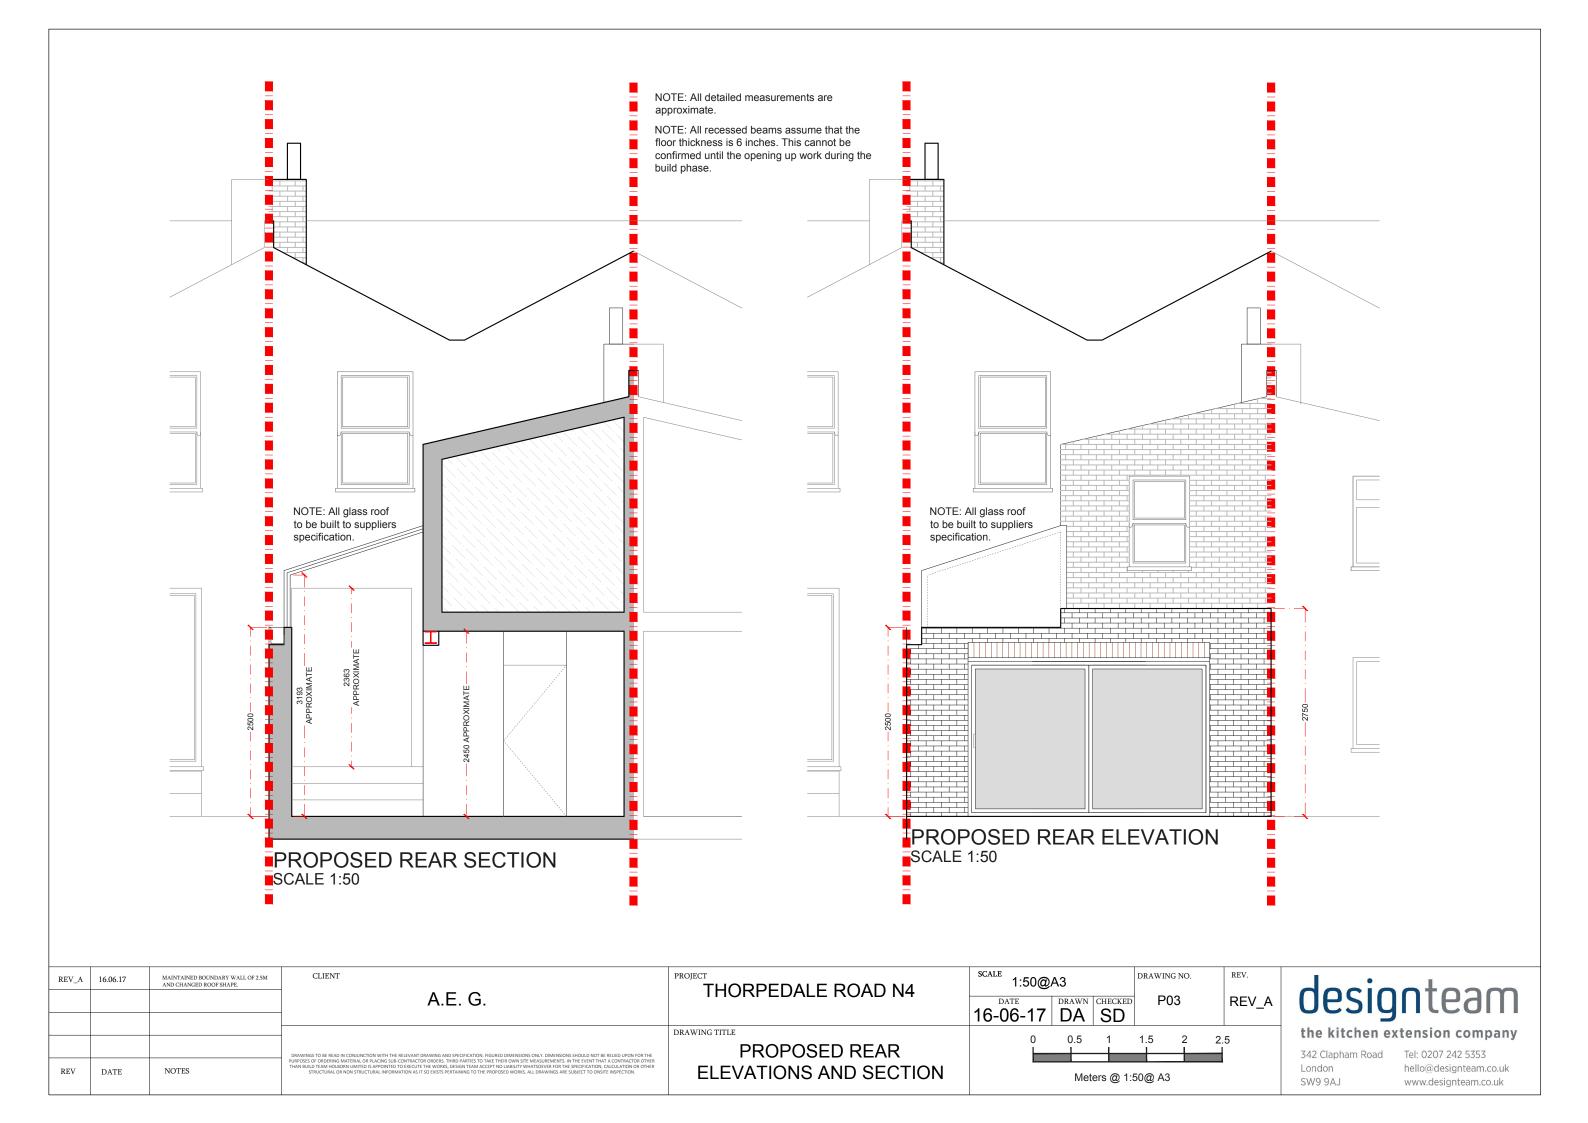

| REV_A | 16.06.17 | MAINTAINED BOUNDARY WALL OF 2.5M AND CHANGED ROOF SHAPE. | A.E. G.                                                                                                                                                                                                                                                                                                                                                                                                                                                                                                                                                                                                         | THORPEDALE ROAD N4 | 1:50@A3            | DRAWING NO. | REV.  |          |
|-------|----------|----------------------------------------------------------|-----------------------------------------------------------------------------------------------------------------------------------------------------------------------------------------------------------------------------------------------------------------------------------------------------------------------------------------------------------------------------------------------------------------------------------------------------------------------------------------------------------------------------------------------------------------------------------------------------------------|--------------------|--------------------|-------------|-------|----------|
|       |          |                                                          |                                                                                                                                                                                                                                                                                                                                                                                                                                                                                                                                                                                                                 |                    | DATE DRAWN CHECKED | P02         | REV_A |          |
|       |          |                                                          |                                                                                                                                                                                                                                                                                                                                                                                                                                                                                                                                                                                                                 |                    | 16-06-17   DA   SD |             |       |          |
|       |          |                                                          |                                                                                                                                                                                                                                                                                                                                                                                                                                                                                                                                                                                                                 | DRAWING TITLE      | 0 05 1             | 15 0 0      | _     | th       |
|       |          |                                                          | DRAWINGS TO BE READ IN CONJUNCTION WITH THE RELEVANT DRAWING AND SPECIFICATION. FIGURED DIMENSIONS ONLY, DIMENSIONS SHOULD NOT BE RELIED UPON FOR THE PURPOSES OF ORDERING MATERIAL OR PLACING SUB-CONTRACTOR ORDERS. THIRD PARTIES TO TAKE THEIR OWN STE MEASUREMENTS. IN THE VENT THAT A CONTRACTOR OTHER THAN BUILD TEAM HOUBDIN LIMITED IS APPOINTED TO EXECUTE THE WORKS, DESIGN TRAM ACCEPT NO LIABILITY WHATSDEVER FOR THE SPECIFICATION, CALCULATION OR OTHER STRUCTURAL OR NOW STRUCTURAL INFORMATION AS IT SO EXISTS PERTAINING TO THE PROPOSED WORKS, ALL DRAWINGS ARE SUBJECT TO ONSITE RESPECTION. | PROPOSED ROOF PLAN | 0 0.5              | 1.5 2 2.5   |       | 34       |
| REV   | DATE     | NOTES                                                    |                                                                                                                                                                                                                                                                                                                                                                                                                                                                                                                                                                                                                 |                    | Meters @ 1:        | 50@ A3      | -     | Lo<br>SW |