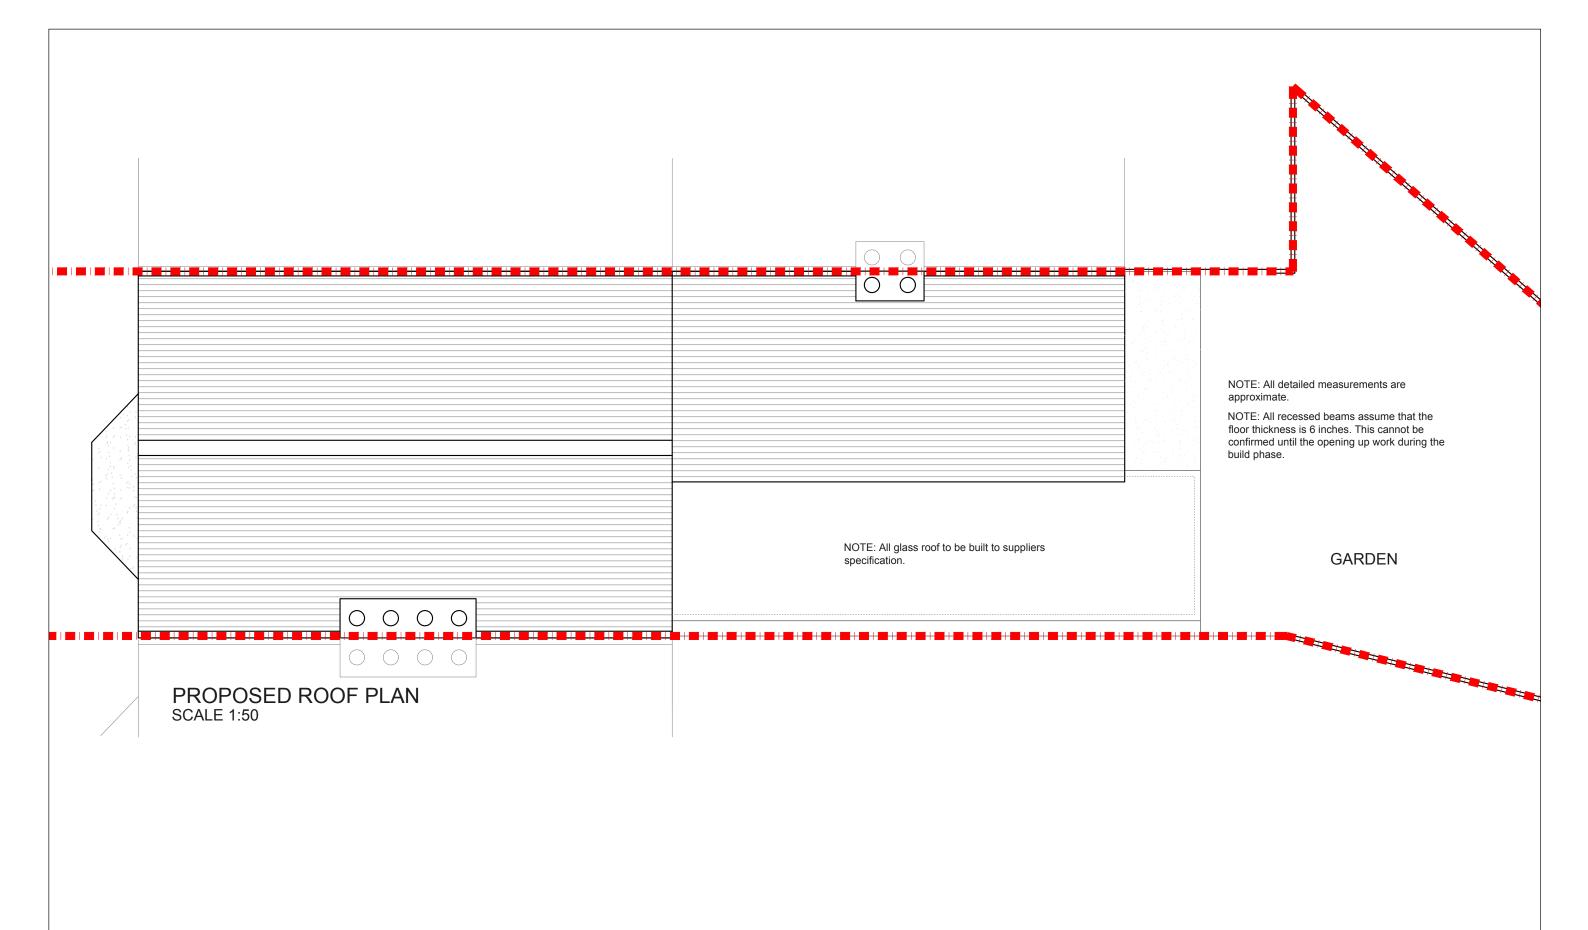

| REV_A | 16.06.17 | MAINTAINED BOUNDARY WALL OF 2.5M AND CHANGED ROOF SHAPE. | A.E. G.                                                                                                                                                                                                                                                                                                                                                                                                                                                                                                                                                                                                         | THORPEDALE ROAD N4 | 1:50@A3            | DRAWING NO. | REV.  |          |
|-------|----------|----------------------------------------------------------|-----------------------------------------------------------------------------------------------------------------------------------------------------------------------------------------------------------------------------------------------------------------------------------------------------------------------------------------------------------------------------------------------------------------------------------------------------------------------------------------------------------------------------------------------------------------------------------------------------------------|--------------------|--------------------|-------------|-------|----------|
|       |          |                                                          |                                                                                                                                                                                                                                                                                                                                                                                                                                                                                                                                                                                                                 |                    | DATE DRAWN CHECKED | P02         | REV_A |          |
|       |          |                                                          |                                                                                                                                                                                                                                                                                                                                                                                                                                                                                                                                                                                                                 |                    | 16-06-17   DA   SD |             |       |          |
|       |          |                                                          |                                                                                                                                                                                                                                                                                                                                                                                                                                                                                                                                                                                                                 | DRAWING TITLE      | 0 05 1             | 15 0 0      | _     | th       |
|       |          |                                                          | DRAWINGS TO BE READ IN CONJUNCTION WITH THE RELEVANT DRAWING AND SPECIFICATION. FIGURED DIMENSIONS ONLY, DIMENSIONS SHOULD NOT BE RELIED UPON FOR THE PURPOSES OF ORDERING MATERIAL OR PLACING SUB-CONTRACTOR ORDERS. THIRD PARTIES TO TAKE THEIR OWN STE MEASUREMENTS. IN THE VENT THAT A CONTRACTOR OTHER THAN BUILD TEAM HOUBDIN LIMITED IS APPOINTED TO EXECUTE THE WORKS, DESIGN TRAM ACCEPT NO LIABILITY WHATSDEVER FOR THE SPECIFICATION, CALCULATION OR OTHER STRUCTURAL OR NOW STRUCTURAL INFORMATION AS IT SO EXISTS PERTAINING TO THE PROPOSED WORKS, ALL DRAWINGS ARE SUBJECT TO ONSITE RESPECTION. | PROPOSED ROOF PLAN | 0 0.5              | 1.5 2 2.5   |       | 34       |
| REV   | DATE     | NOTES                                                    |                                                                                                                                                                                                                                                                                                                                                                                                                                                                                                                                                                                                                 |                    | Meters @ 1:        | 50@ A3      | -     | Lo<br>SW |