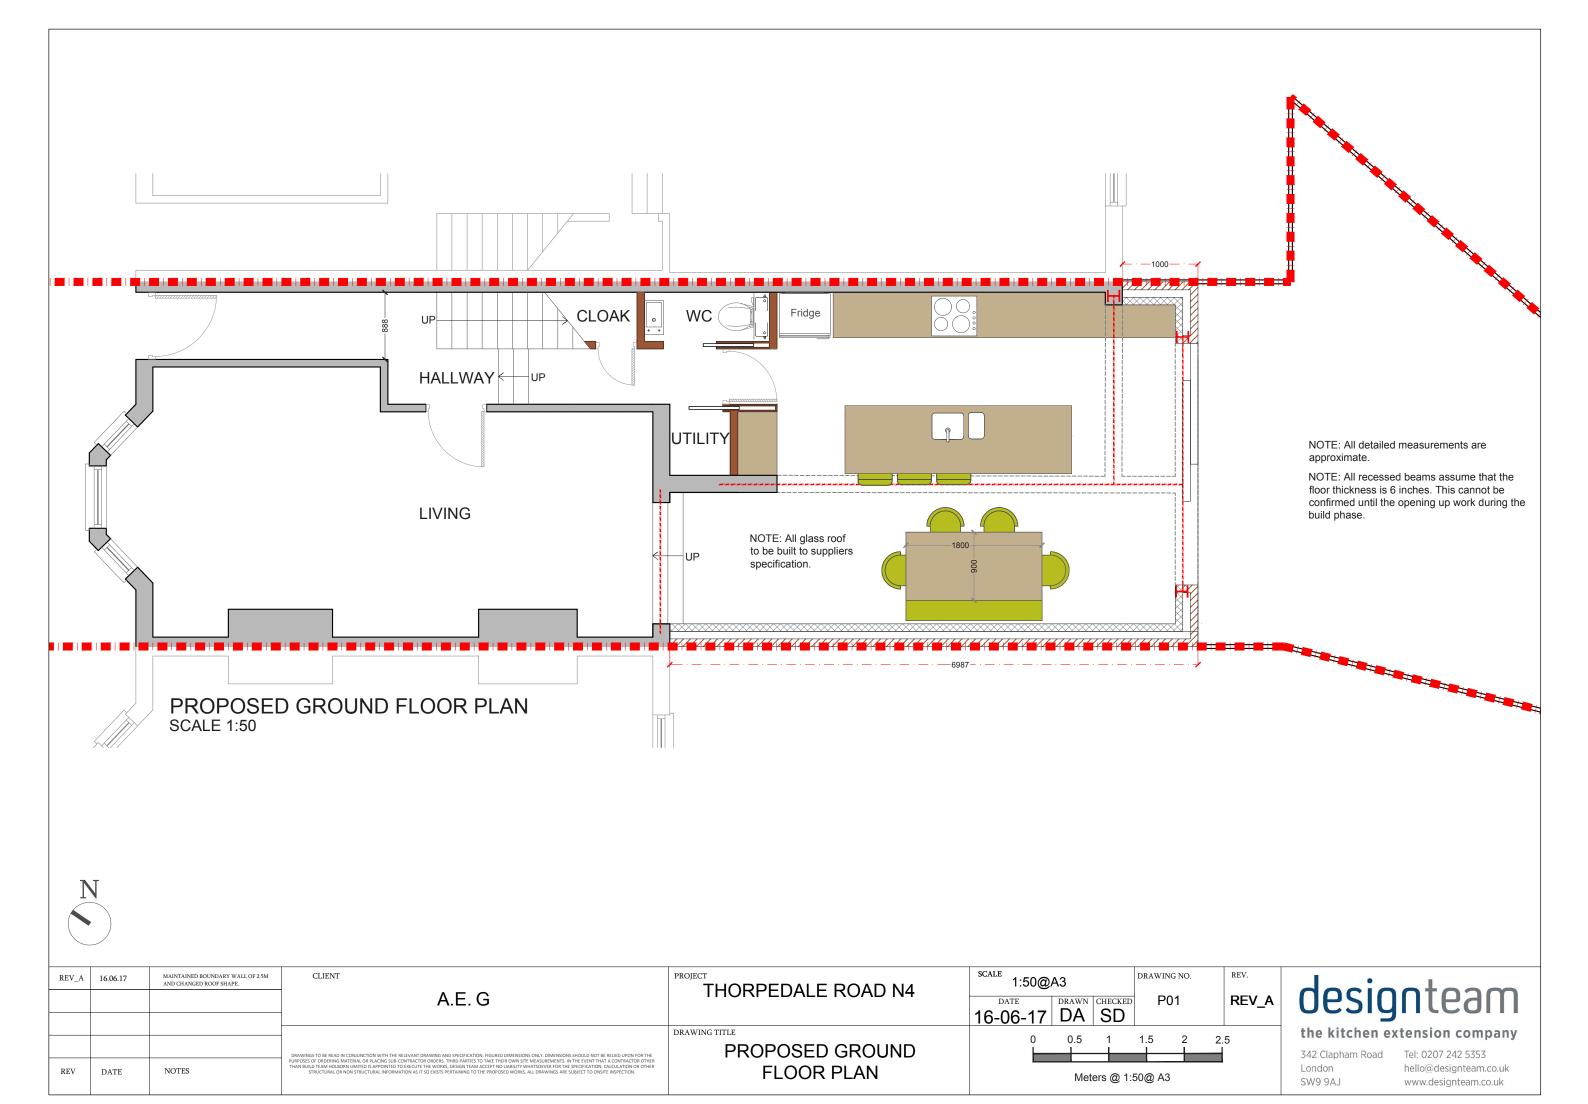

| REV_A | 16.06.17 | MAINTAINED BOUNDARY WALL OF 2.5M AND CHANGED ROOF SHAPE. | A.E. G.                                                                                                                                                                                                                                                                                                                                                                                                                                                                                                                                                                                                         | THORPEDALE ROAD N4 | 1:50@A3            | DRAWING NO. | REV.  |          |
|-------|----------|----------------------------------------------------------|-----------------------------------------------------------------------------------------------------------------------------------------------------------------------------------------------------------------------------------------------------------------------------------------------------------------------------------------------------------------------------------------------------------------------------------------------------------------------------------------------------------------------------------------------------------------------------------------------------------------|--------------------|--------------------|-------------|-------|----------|
|       |          |                                                          |                                                                                                                                                                                                                                                                                                                                                                                                                                                                                                                                                                                                                 |                    | DATE DRAWN CHECKED | P02         | REV_A |          |
|       |          |                                                          |                                                                                                                                                                                                                                                                                                                                                                                                                                                                                                                                                                                                                 |                    | 16-06-17   DA   SD |             |       |          |
|       |          |                                                          |                                                                                                                                                                                                                                                                                                                                                                                                                                                                                                                                                                                                                 | DRAWING TITLE      | 0 05 1             | 15 0 0      | _     | th       |
|       |          |                                                          | DRAWINGS TO BE READ IN CONJUNCTION WITH THE RELEVANT DRAWING AND SPECIFICATION. FIGURED DIMENSIONS ONLY, DIMENSIONS SHOULD NOT BE RELIED UPON FOR THE PURPOSES OF ORDERING MATERIAL OR PLACING SUB-CONTRACTOR ORDERS. THIRD PARTIES TO TAKE THEIR OWN STE MEASUREMENTS. IN THE VENT THAT A CONTRACTOR OTHER THAN BUILD TEAM HOUBDIN LIMITED IS APPOINTED TO EXECUTE THE WORKS, DESIGN TRAM ACCEPT NO LIABILITY WHATSDEVER FOR THE SPECIFICATION, CALCULATION OR OTHER STRUCTURAL OR NOW STRUCTURAL INFORMATION AS IT SO EXISTS PERTAINING TO THE PROPOSED WORKS, ALL DRAWINGS ARE SUBJECT TO ONSITE RESPECTION. | PROPOSED ROOF PLAN | 0 0.5              | 1.5 2 2.5   |       | 34       |
| REV   | DATE     | NOTES                                                    |                                                                                                                                                                                                                                                                                                                                                                                                                                                                                                                                                                                                                 |                    | Meters @ 1:        | 50@ A3      | -     | Lo<br>SW |