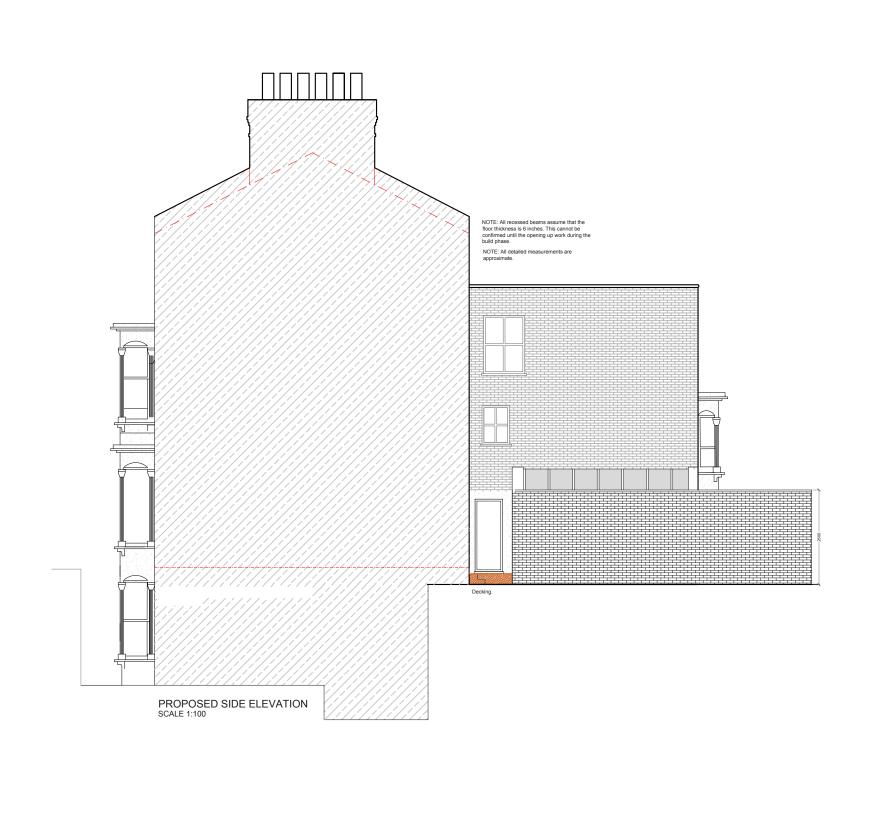

|          |       | AT | SALTOUN ROAD<br>SW2     | scale 1:100@A3     | DRAWING NO. | REV. |
|----------|-------|----|-------------------------|--------------------|-------------|------|
|          |       |    |                         | 27-10-17 MG        | P-2         |      |
|          |       |    | DRAWING TITLE           | 27-10-17 100       |             |      |
|          |       |    | PROPOSED SIDE ELEVATION | 0 1 2              | 3 4         | 5    |
| REV DATE | NOTES |    |                         | Meters @ 1:100@ A3 |             |      |