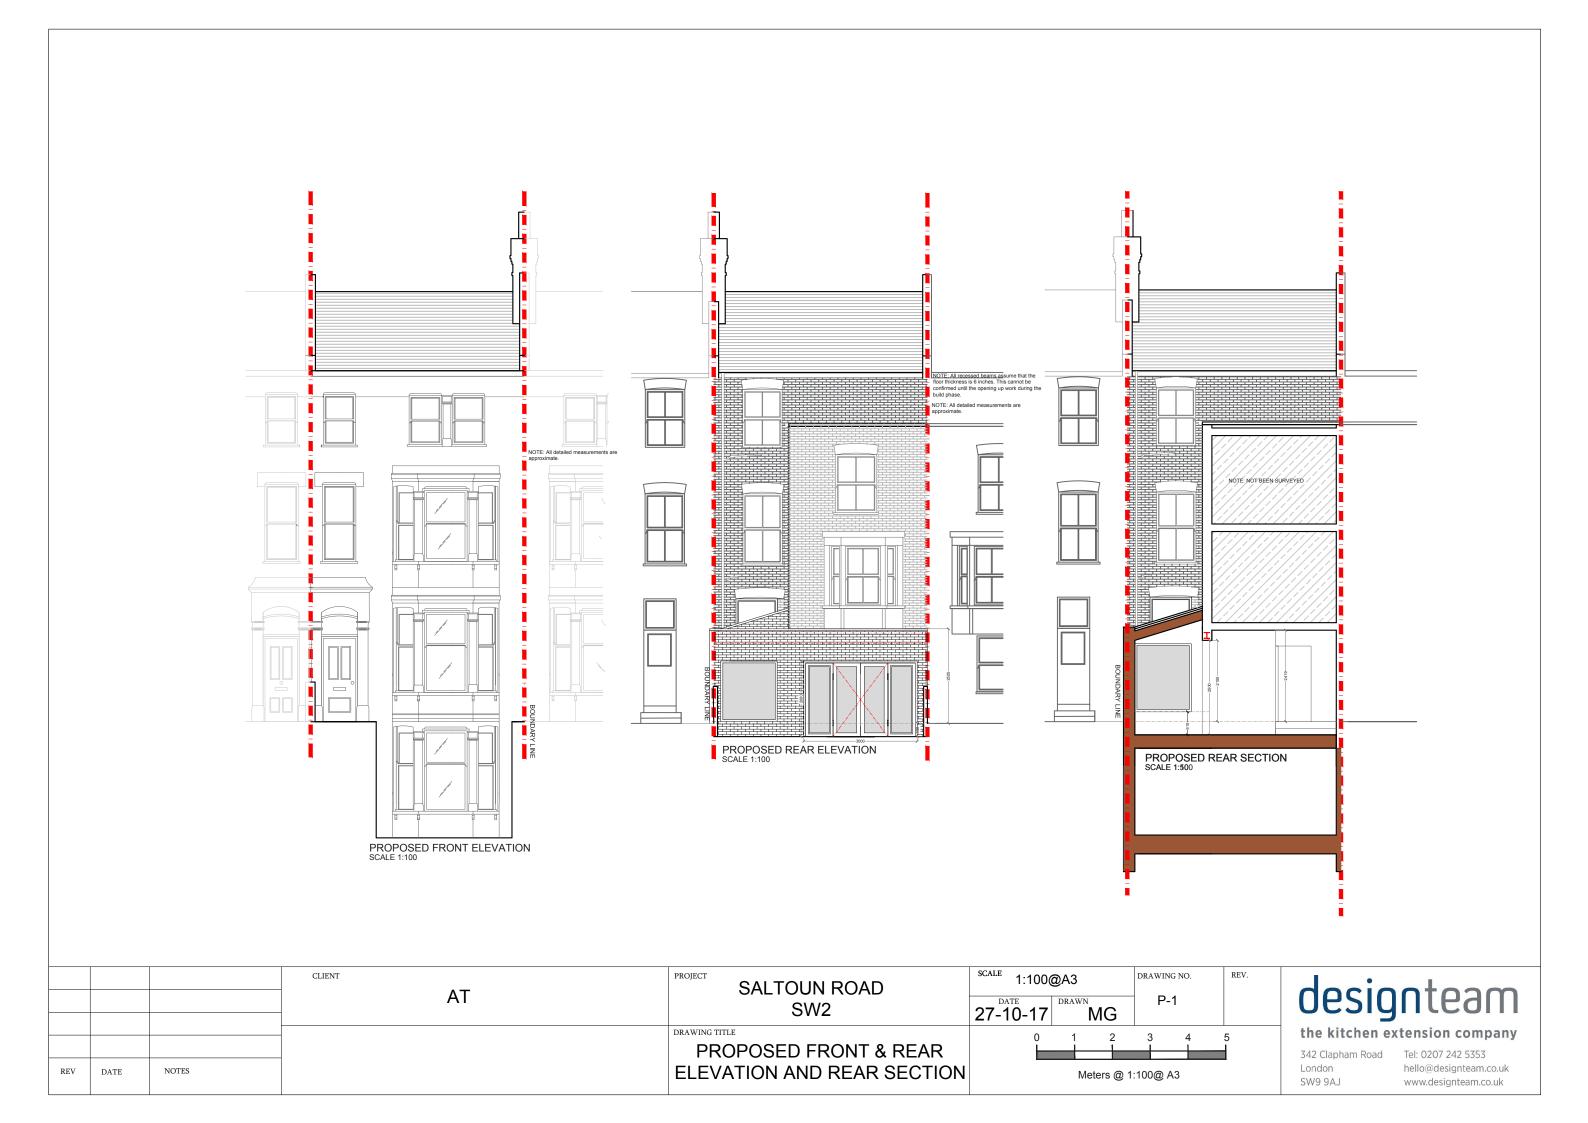

|          |       | AT | SALTOUN ROAD<br>SW2     | scale 1:100@A3     | DRAWING NO. | REV. |
|----------|-------|----|-------------------------|--------------------|-------------|------|
|          |       |    |                         | 27-10-17 MG        | P-2         |      |
|          |       |    | DRAWING TITLE           | 27-10-17 100       |             |      |
|          |       |    | PROPOSED SIDE ELEVATION | 0 1 2              | 3 4         | 5    |
| REV DATE | NOTES |    |                         | Meters @ 1:100@ A3 |             |      |