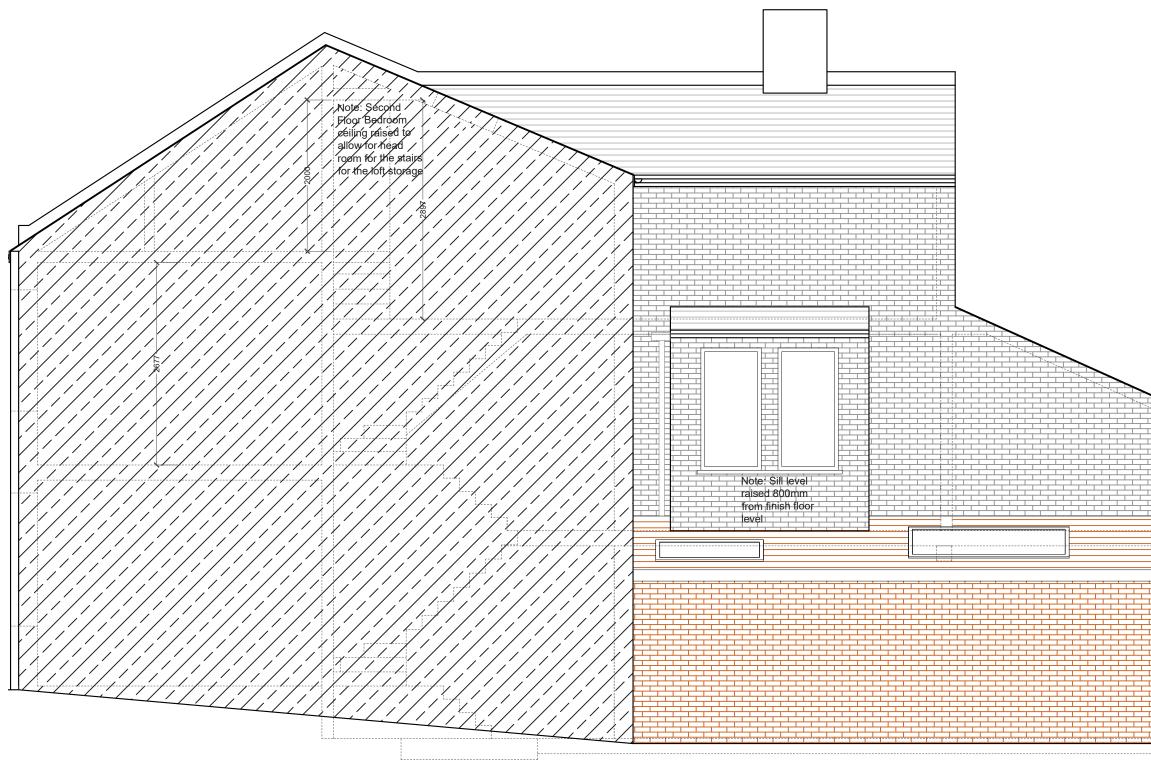

#### buildteam **Extension Specialists**

Phone 0207 495 6561

Email hello@buildteam.com Online Office www.buildteam.com 342 Clapham Rd, SW9 9AJ

PROPOSED SIDE ELEVATION SCALE 1:50

| Drawn    | <b>Disclaimer</b><br>Drawings to be read in conjunction with the relevant drawing and<br>specification. Figured dimensions only. Dimensions should not be                                                                                                                                                                                  | Drawing No<br>SP - 12 |    |   | Revision<br>Notes |   |     |   |     |
|----------|--------------------------------------------------------------------------------------------------------------------------------------------------------------------------------------------------------------------------------------------------------------------------------------------------------------------------------------------|-----------------------|----|---|-------------------|---|-----|---|-----|
| Checked  | relied upon for the purposes of ordering material or placing<br>sub-contractor orders. Third parties to take their own site<br>measurements. Site boundaries are indicative only and are subject<br>to confirmation with land registry. A party wall surveyor should be<br>consulted to ascertain whether adjoining owners are notifiable. | Date Issued           |    |   |                   |   |     |   |     |
| Approved | On planning drawings, all structural beams, openings, lintels and<br>any other bearings are indicative and are subject to review from a<br>structural engineer. All drawings are subject to onsite inspection.                                                                                                                             | 0 0.                  | .5 | 1 | 1.5               | 2 | 2.5 | 3 | 3.5 |

### Client C C

**Drawing Title** Proposed Side Elevation