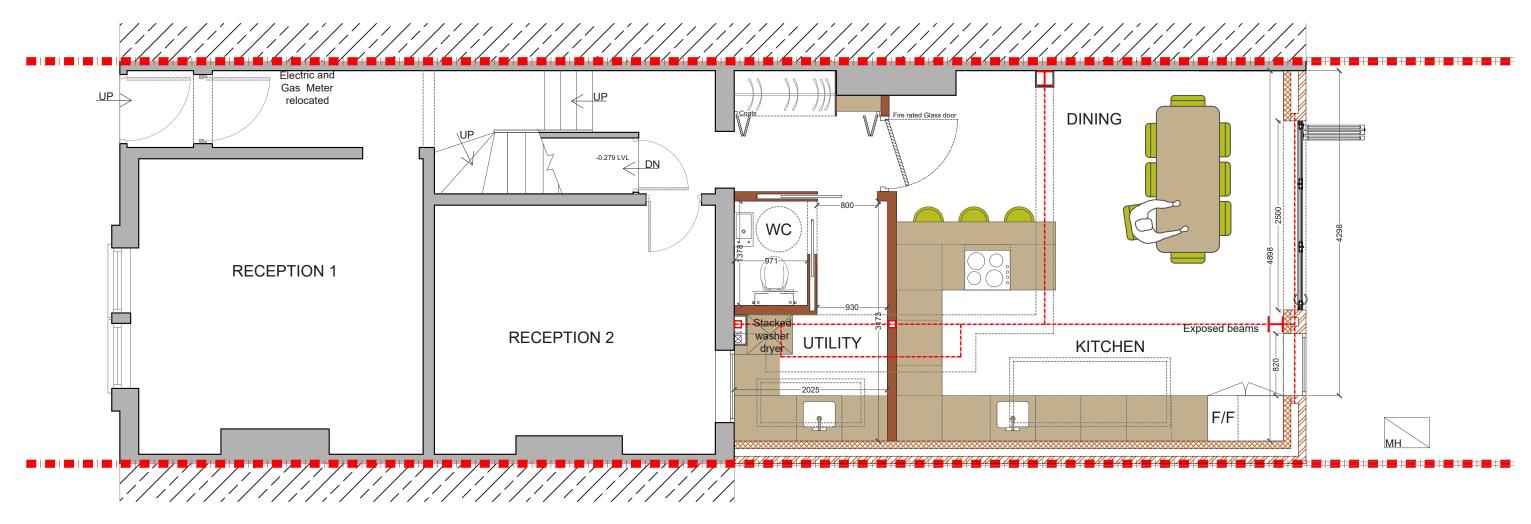

PROPOSED GROUND FLOOR PLAN SCALE 1:50

| Project Address<br>Kingswood Road, SW2<br>Client<br>C C | Drawn    | <b>Disclaimer</b><br>Drawings to be read in conjunction with the relevant drawing and specification. Figured dimensions only. Dimensions should not be                                                                                                                                                                                     | Drawing No<br>SP - 08 | Revision  |
|---------------------------------------------------------|----------|--------------------------------------------------------------------------------------------------------------------------------------------------------------------------------------------------------------------------------------------------------------------------------------------------------------------------------------------|-----------------------|-----------|
|                                                         | Checked  | relied upon for the purposes of ordering material or placing<br>sub-contractor orders. Third parties to take their own site<br>measurements. Site boundaries are indicative only and are subject<br>to confirmation with land registry. A party wall surveyor should be<br>consulted to ascertain whether adjoining owners are notifiable. | Date Issued           | Notes     |
| Drawing Title<br>Proposed Ground Floor Plan             | Approved | On planning drawings, all structural beams, openings, lintels and<br>any other bearings are indicative and are subject to review from a<br>structural engineer. All drawings are subject to onsite inspection.                                                                                                                             | 0 0.5 1 1.            | 5 2 2.5 3 |