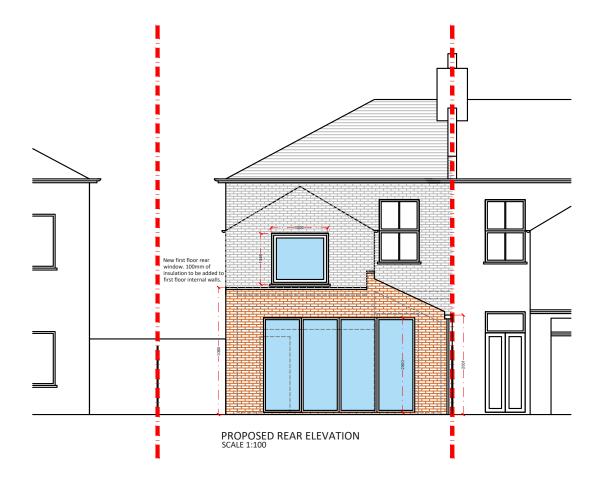

Project Address Langley Road, BR3

**Client** S B

**Drawing Title**Proposed Rear Elevations

**Drawn** 

Checked

Approved

Disclaimer

Drawings to be read in conjunction with the relevant drawing and specification. Figured dimensions only. Dimensions should not be relied upon for the purposes of ordering material or placing sub-contractor orders. Third parties to take their own site measurements. Site boundaries are indicative only and are subject to confirmation with land registry. A party wall surveyor should be consulted to ascertain whether adjoining owners are notifiable. On planning drawings, all structural beams, openings, lintels and any other bearings are indicative and are subject to review from a structural engineer. All drawings are subject to onsite inspection.