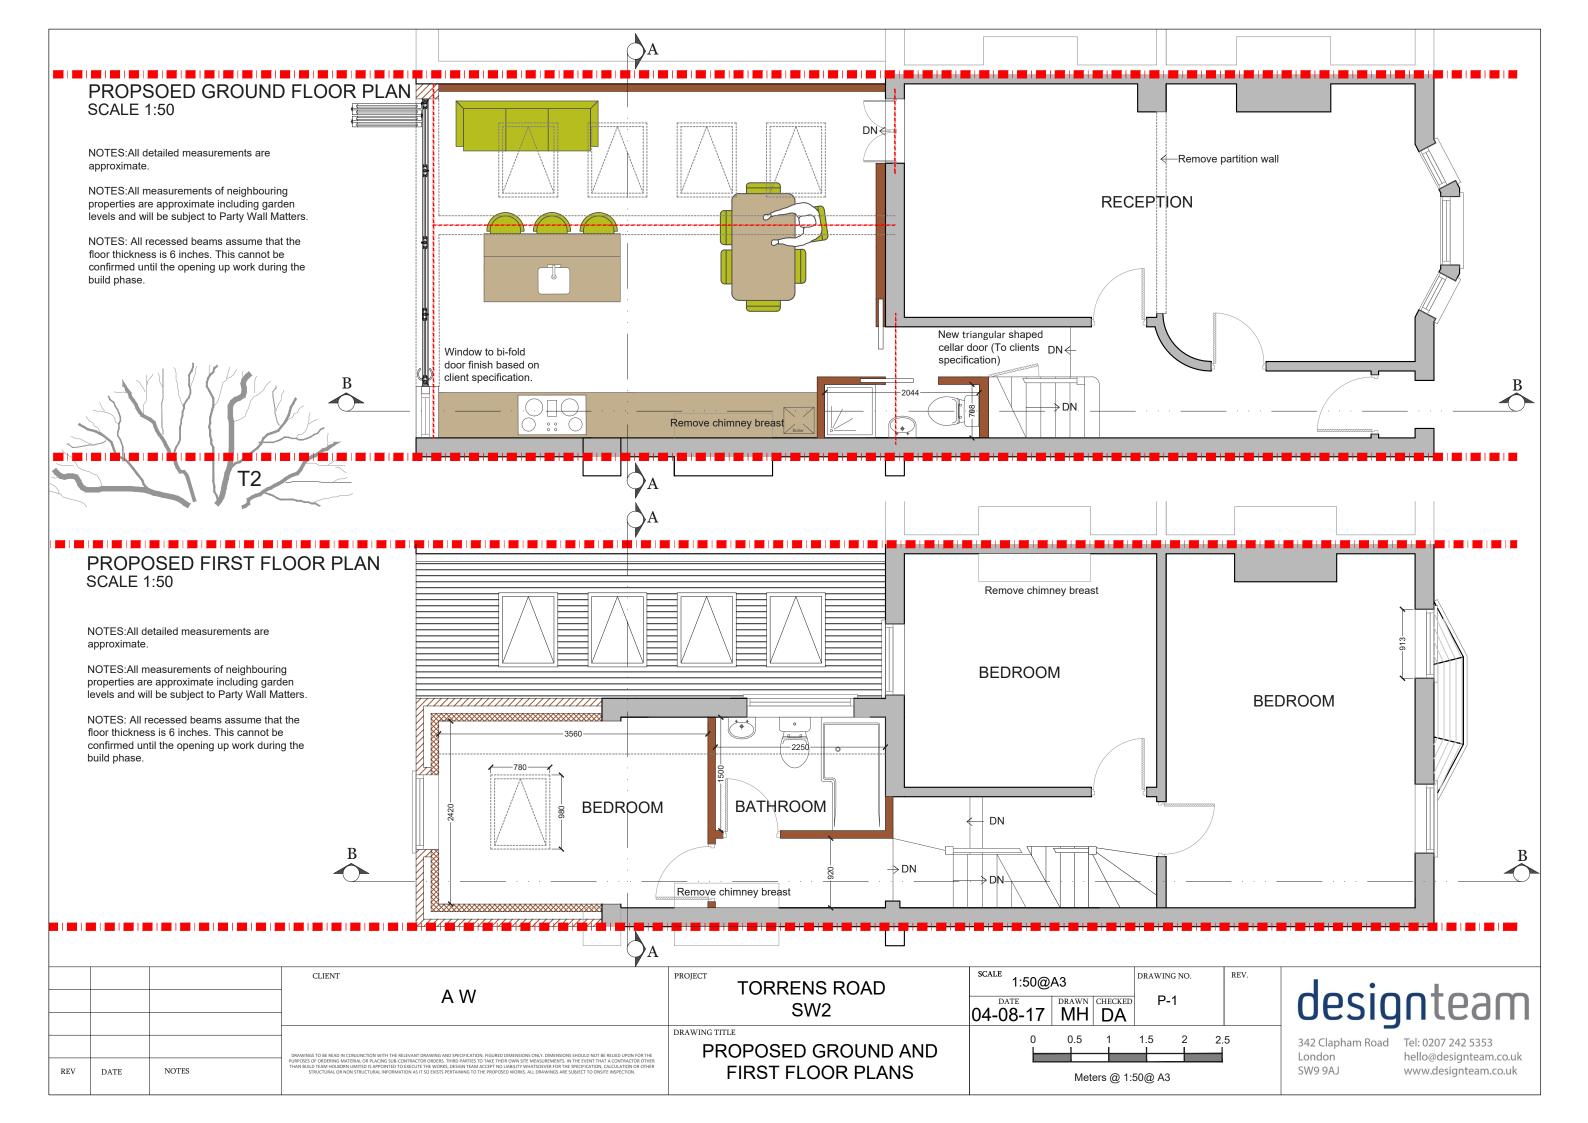

|     |      |       | A W                                                                                                                                                                                                                                                                                                                                                                                                                                                                                                                                                                                                      |                                        | scale 1:100@A3   |                    |                                           | DRAWING NC | 0. |
|-----|------|-------|-------------------