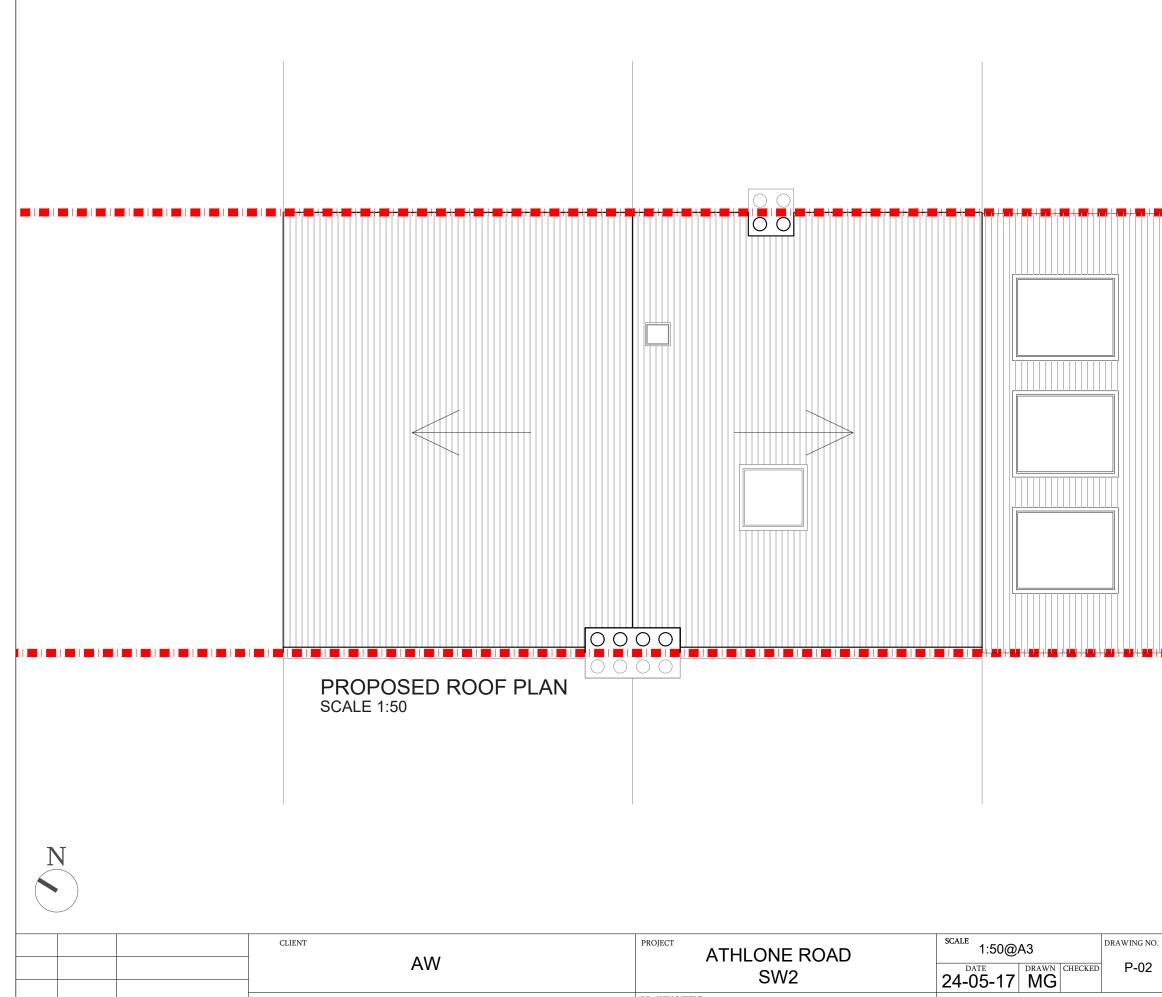

|     |      |       |                                                                                                                                                                                                                                                                                                                                                                                                                                                                                                                                                                                                                    | DRAWING TITLE |
|-----|------|-------|--------------------------------------------------------------------------------------------------------------------------------------------------------------------------------------------------------------------------------------------------------------------------------------------------------------------------------------------------------------------------------------------------------------------------------------------------------------------------------------------------------------------------------------------------------------------------------------------------------------------|---------------|
|     |      |       | DRAWINGS TO BE READ IN CONJUNCTION WITH THE RELEVANT DRAWING AND SPECIFICATION. FIGURED DIMENSIONS ONLY, DIMENSIONS SHOULD NOT BE RELED UPON FOR THE<br>PURPOSES OF ORDERING MATERIAL OR PLACING SUB-CONTRACTOR ORDERS. THIRD PARTIES TO TAKE THEIR OWN SITE MEASUREMENTS. IN THE EVENT THAT A CONTRACTOR OTHER<br>THAN BUILD TEAM HOLGONG IMMITED IS APPOINTED TO EXECUTE THE WORKS, DESIGN TEAM ACCEPT NO LIABULTY WHATSOEVER FOR INTE SPECIFICATION, CALCULATION OR OTHER<br>STRUCTURAL OR NON STRUCTURAL INFORMATION AS ITS DESIGN TERTININING TO THE MEROSED WORKS. LUDAWINGS ARE SUBJECT TO NORTH RESECTION. | PROPOSED ROOF |
| REV | DATE | NOTES |                                                                                                                                                                                                                                                                                                                                                                                                                                                                                                                                                                                                                    | PLAN          |

1.5

2

0.5

0

PLAN

NOTE: all detailed measurements are approximate.

NOTE: all recessed beams assume that the floor thickness is 6 inches. This cannot be confirmed until the opening up work during the build phase.