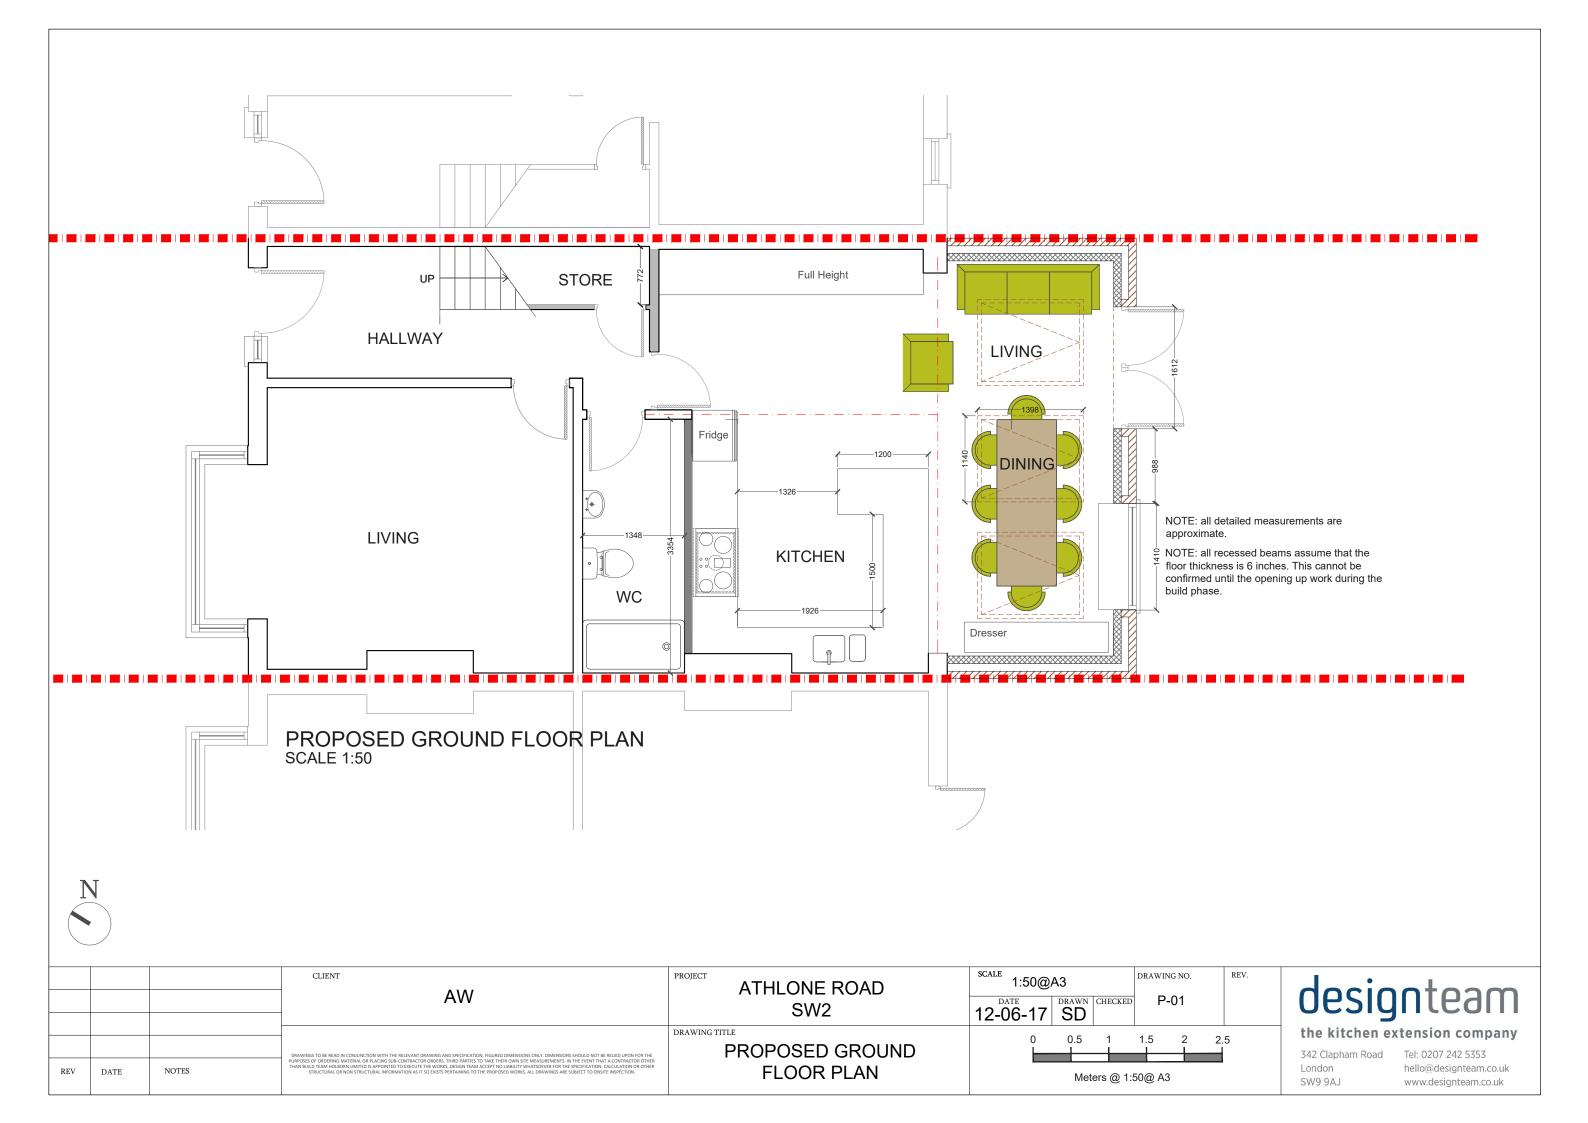

|     |      |       |                                                                                                                                                                                                                                                                                                                                                                                                                                                                                                                                                                                                                    | DRAWING TITLE |
|-----|------|-------|--------------------------------------------------------------------------------------------------------------------------------------------------------------------------------------------------------------------------------------------------------------------------------------------------------------------------------------------------------------------------------------------------------------------------------------------------------------------------------------------------------------------------------------------------------------------------------------------------------------------|---------------|
|     |      |       | DRAWINGS TO BE READ IN CONJUNCTION WITH THE RELEVANT DRAWING AND SPECIFICATION. FIGURED DIMENSIONS ONLY, DIMENSIONS SHOULD NOT BE RELED UPON FOR THE<br>PURPOSES OF ORDERING MATERIAL OR PLACING SUB-CONTRACTOR ORDERS. THIRD PARTIES TO TAKE THEIR OWN SITE MEASUREMENTS. IN THE EVENT THAT A CONTRACTOR OTHER<br>THAN BUILD TEAM HOLGONG IMMITED IS APPOINTED TO EXECUTE THE WORKS, DESIGN TEAM ACCEPT NO LIABULTY WHATSOEVER FOR INTE SPECIFICATION, CALCULATION OR OTHER<br>STRUCTURAL OR NON STRUCTURAL INFORMATION AS ITS DESIGN TERTININING TO THE MEROSED WORKS. LUDAWINGS ARE SUBJECT TO NORTH RESECTION. | PROPOSED ROOF |
| REV | DATE | NOTES |                                                                                                                                                                                                                                                                                                                                                                                                                                                                                                                                                                                                                    | PLAN          |

1.5

2

0.5

0

PLAN

NOTE: all detailed measurements are approximate.

NOTE: all recessed beams assume that the floor thickness is 6 inches. This cannot be confirmed until the opening up work during the build phase.