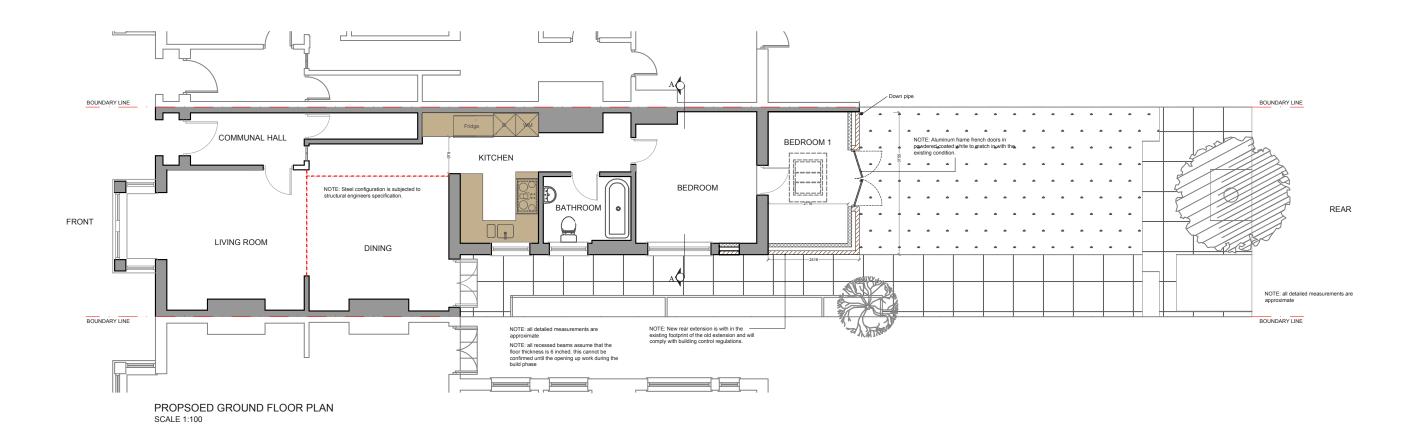

|     |      |       | CLIENT  DM | PROJECT PHILIP LANE N15    | DATE DRAWN SD     | DRAWING NO.       | REV. |
|-----|------|-------|------------|----------------------------|-------------------|-------------------|------|
| REV | DATE | NOTES |            | PROPOSED GROUND FLOOR PLAN | 0 1 2<br>Meters @ | 3 4<br>1:100 @ A3 | 5    |