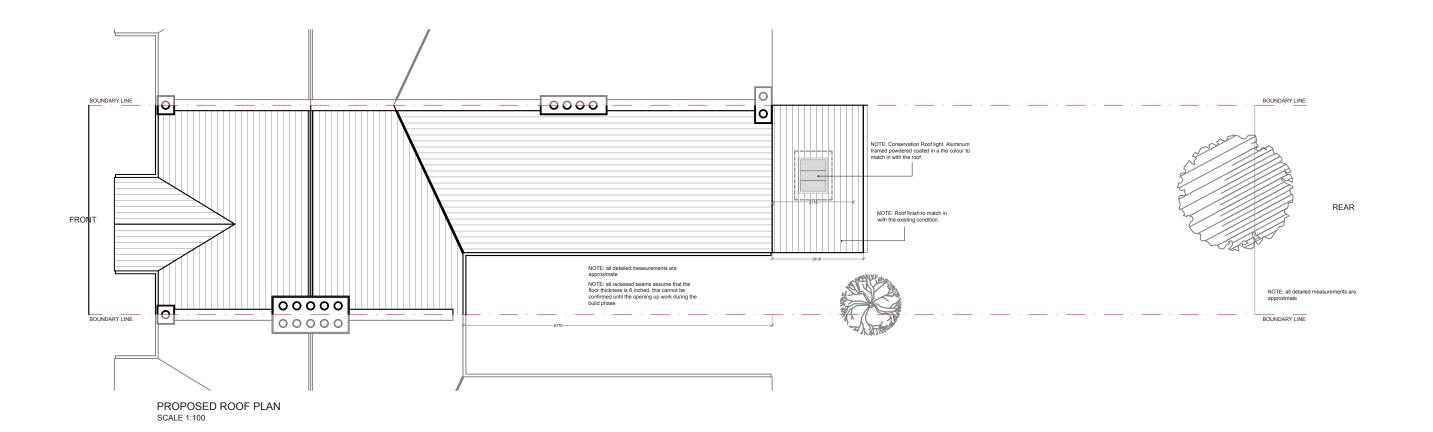

## designteam

the kitchen extension company

Unit 1F

Tel: 0207 242 5353 26-32 Voltaire Road hello@designteamldn.com London SW4 6DH www.designteamldn.com

|     |      |       | CLIENT  DM | PROJECT PHILIP LANE N15 | DATE DRAWN SD       | DRAWING NO.       | REV. |
|-----|------|-------|------------|-------------------------|---------------------|-------------------|------|
| REV | DATE | NOTES |            | PROPOSED ROOF PLAN      | 0 1 2<br>Meters @ 2 | 3 4<br>1:100 @ A3 | 5    |