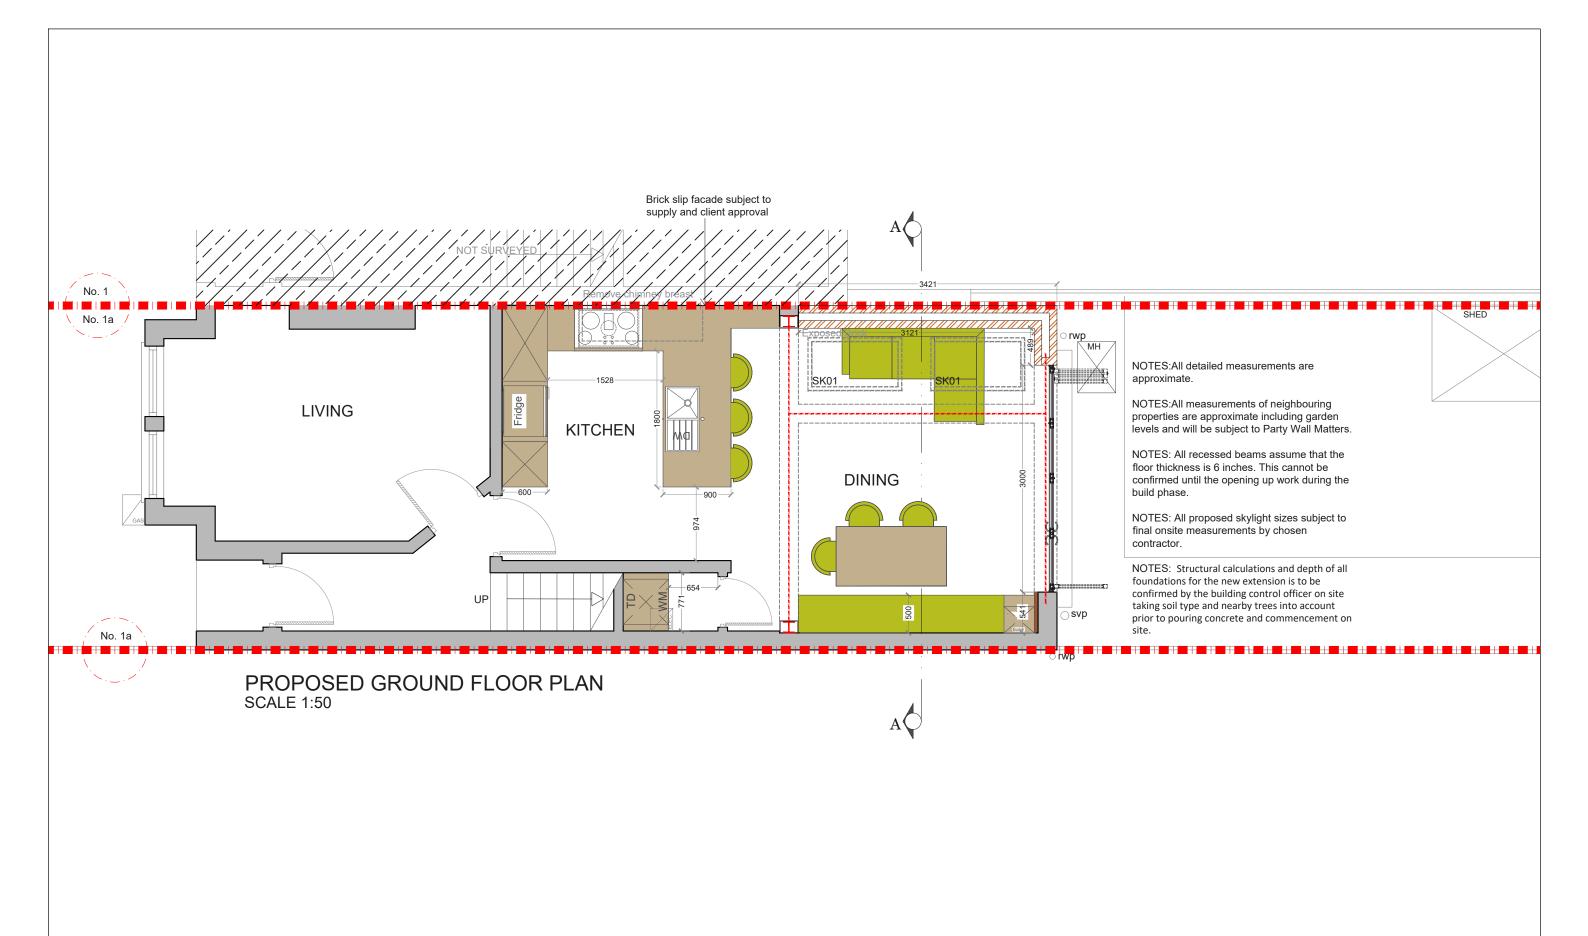

| REV. | DATE | NOTES | CLIENT | НВ | PROJECT ADDRESS  MALVERN ROAD, E11 | 1:50@A3  DATE 16-06-2020 |     |             |                | SC    |     | WING NO | ).<br><b>1</b> | REVISION |                                       | nteam                                                                |
|------|------|-------|--------|----|------------------------------------|--------------------------|-----|-------------|----------------|-------|-----|---------|----------------|----------|---------------------------------------|----------------------------------------------------------------------|
|      |      |       |        |    | PROPOSED GROUND<br>FLOOR PLAN      | 0 0.5 1                  | 1.5 | 2<br>Meters | 2.5<br>@ 1:50@ | 3<br> | 3.5 | 4       | 4.5            | 5        | 342 Clapham Road<br>London<br>SW9 9AJ | Tel: 0207 242 5353<br>hello@designteam.co.uk<br>www.designteam.co.uk |