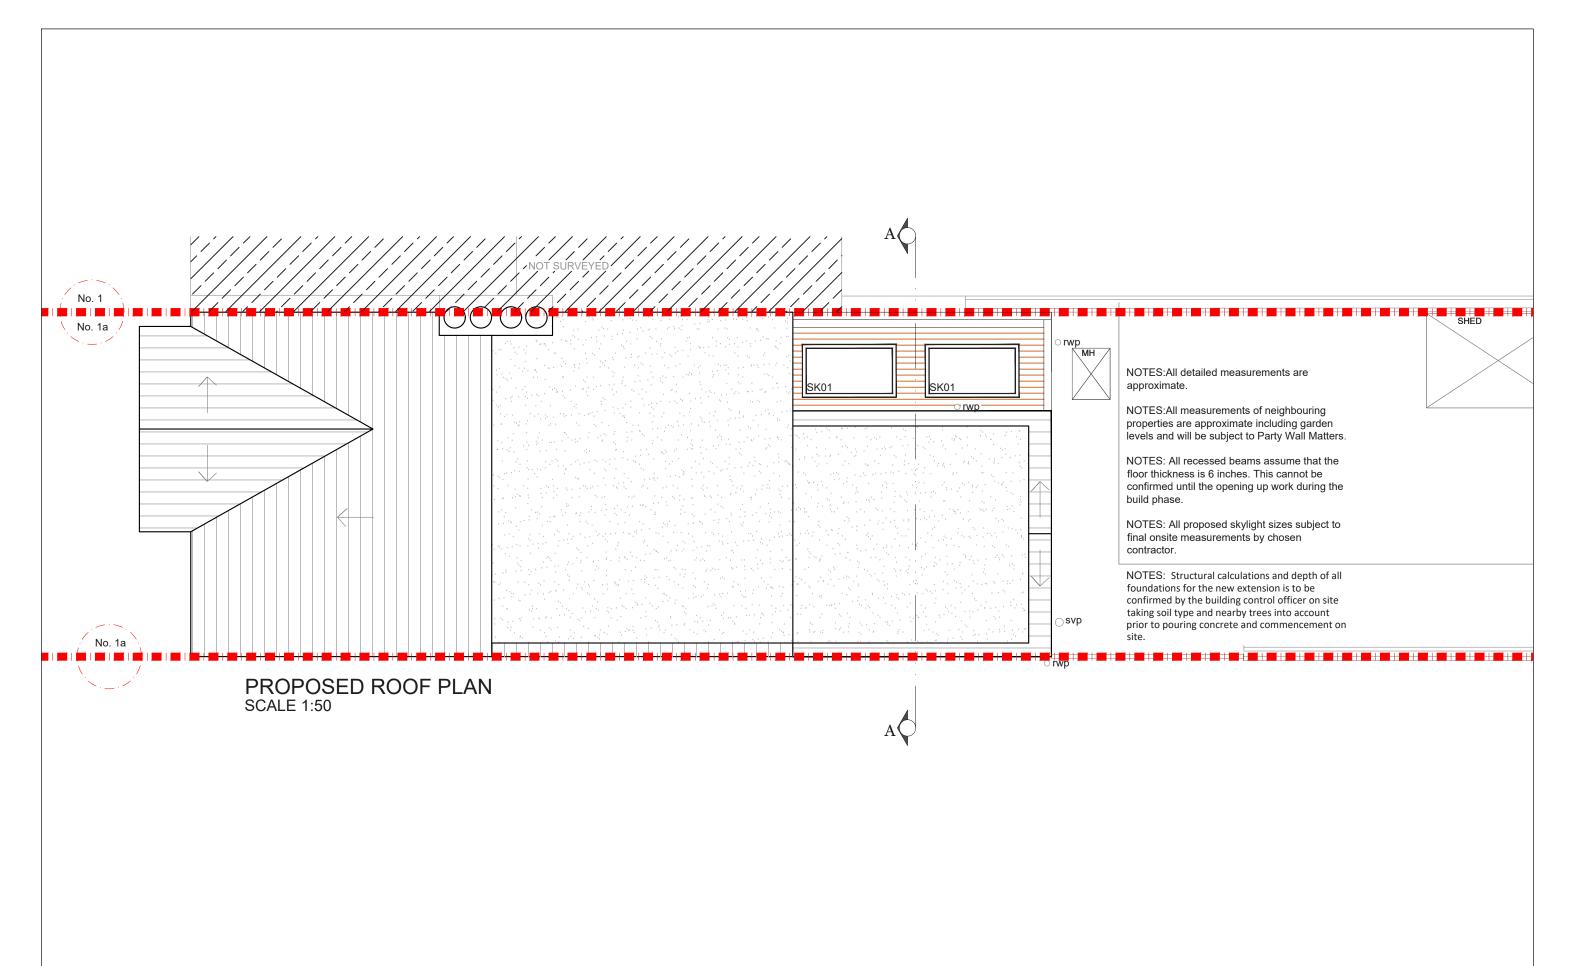

| REV. | DATE | NOTES | CLIENT HB | MALVERN ROAD, E11  | 1:50@A3 DATE 16-06-2020 | DRAWN SD CHECKED                 | P- 2      | REVISION | design                                                 |
|------|------|-------|-----------|--------------------|-------------------------|----------------------------------|-----------|----------|--------------------------------------------------------|
|      |      |       |           | PROPOSED ROOF PLAN | 0 0.5 1 1.              | 1.5 2 2.5 3<br>Meters @ 1:50@ A3 | 3.5 4 4.5 | 5        | 342 Clapham Road Tel: 0<br>London hello<br>SW9 9AJ www |