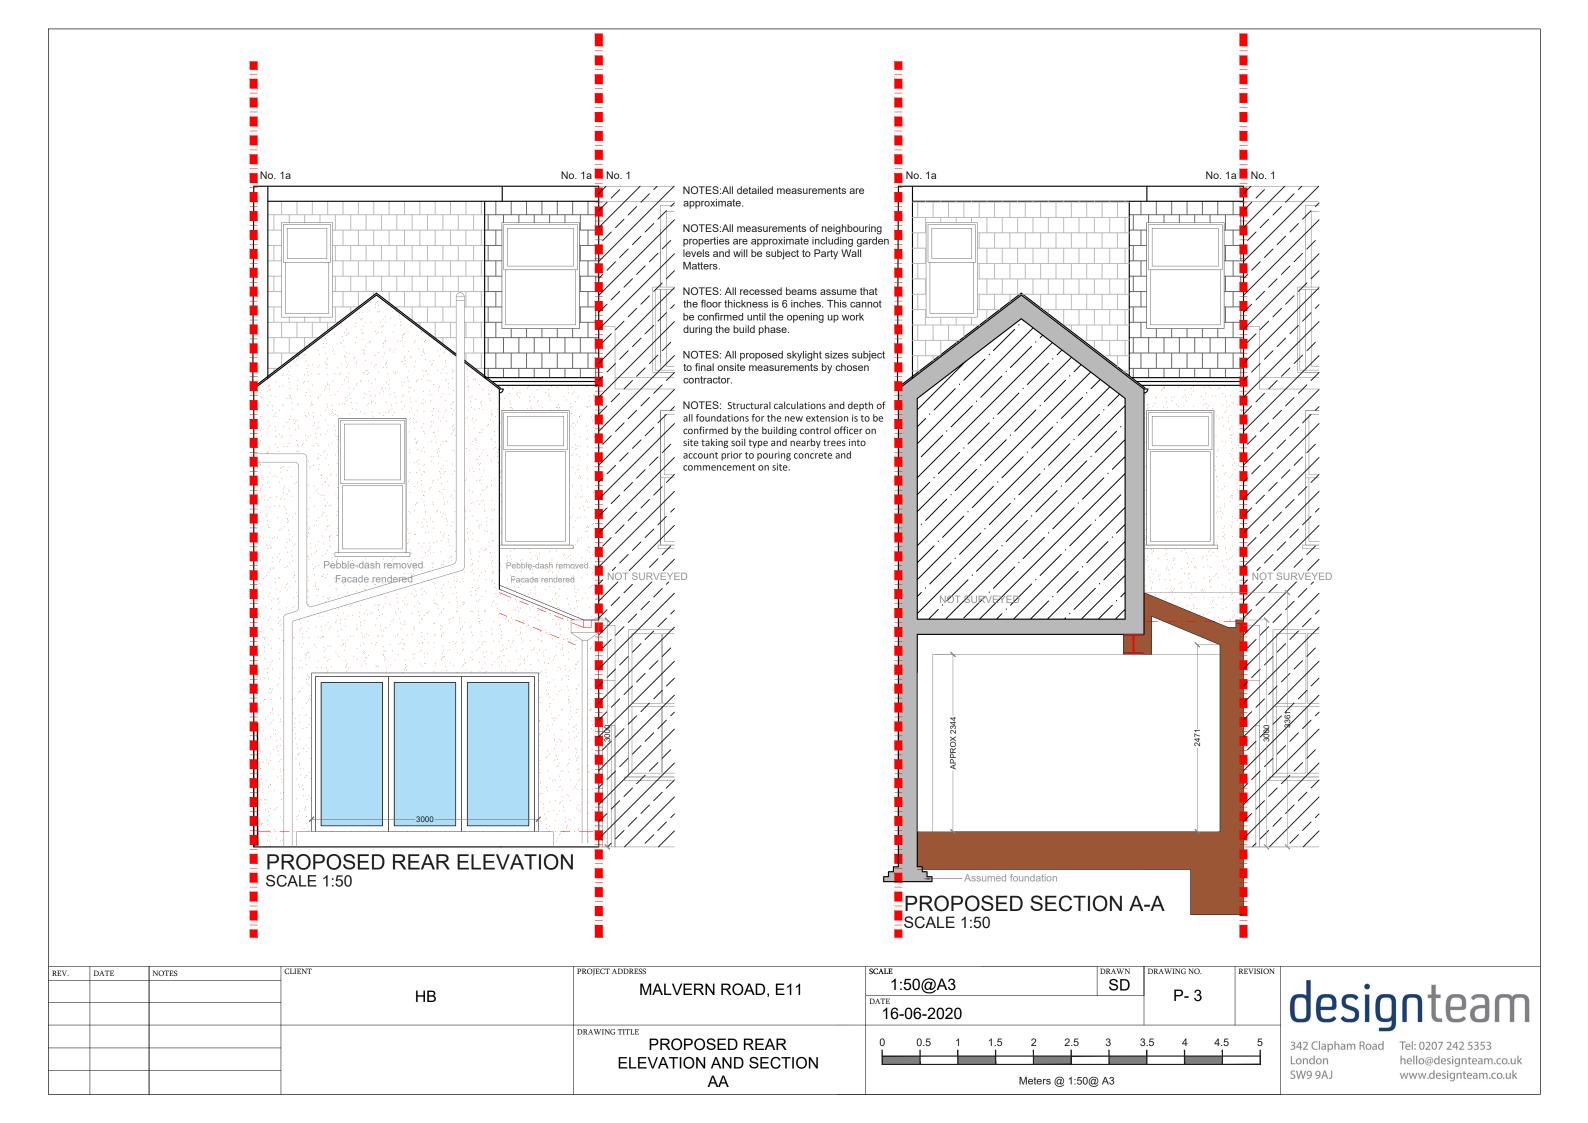

| 5        | 342 Clapham Road<br>London<br>SW9 9AJ | Tel: 0207 242 5353<br>hello@designteam.co.uk<br>www.designteam.co.uk |



| REV. | DATE | NOTES | CLIENT HB | MALVERN ROAD, E11  | 1:50@A3 DATE 16-06-2020 | DRAWN SD CHECKED                 | P- 2      | REVISION | design                                                 |
|------|------|-------|-----------|--------------------|-------------------------|----------------------------------|-----------|----------|--------------------------------------------------------|
|      |      |       |           | PROPOSED ROOF PLAN | 0 0.5 1 1.              | 1.5 2 2.5 3<br>Meters @ 1:50@ A3 | 3.5 4 4.5 | 5        | 342 Clapham Road Tel: 0<br>London hello<br>SW9 9AJ www |

nteam

l: 0207 242 5353 ello@designteam.co.uk ww.designteam.co.uk