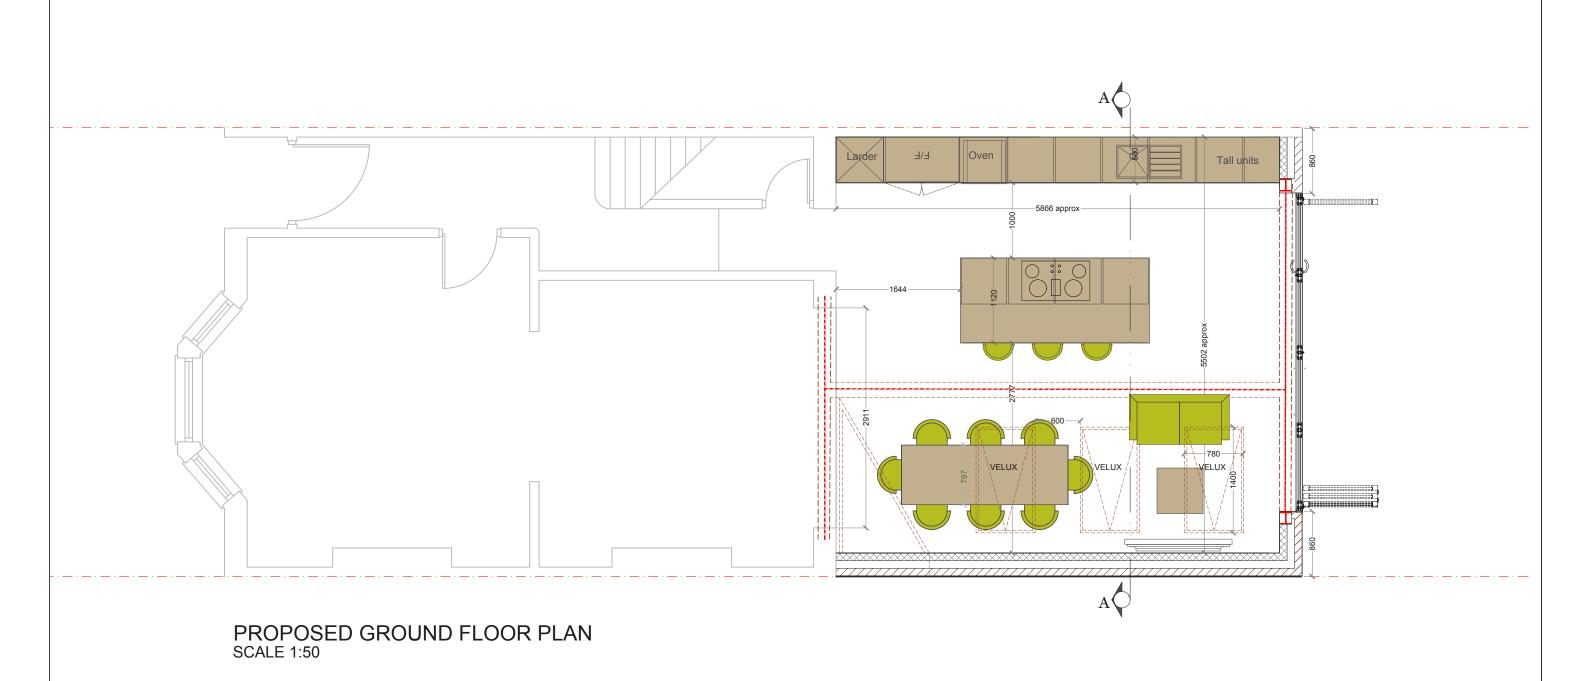

|     |      |       | CLIENT | Mayfield Rd<br>N8 | SCALE | 1:50@A3  | DRAWING NO. | REV. |
|-----|------|-------|--------|-------------------|-------|----------|-------------|------|
|     |      |       |        |                   | DATE  | DRAWN SC | P1          |      |
|     |      |       |        | PROPOSED GROUND   |       | 0 0.5 1  | 1.5 2       | 2.5  |
| REV | DATE | NOTES |        | FLOOR PLAN        |       | Meters @ | 1:50@ A3    | _    |