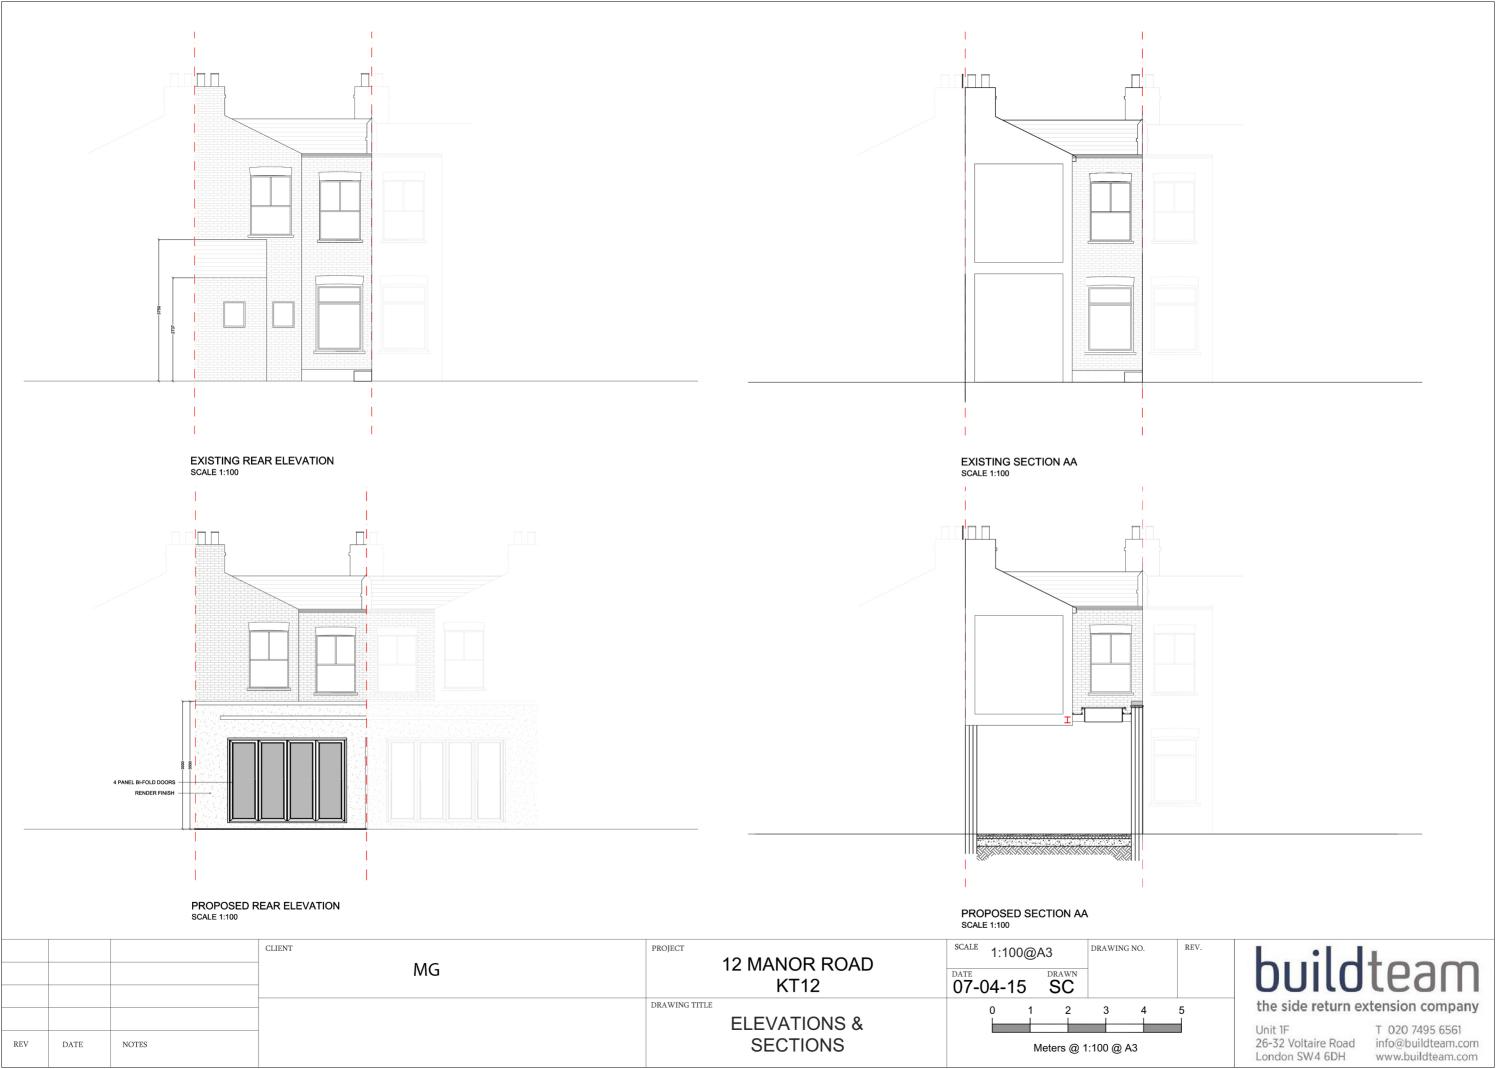

|
|-----|------------|--------|----|----------------------------------------|------------------------------------------------|-----------------------------------------------------------------------------------------------------------------------------|
|     |            | CLIENT | MG | PROJECT<br>12 MANOR ROAD<br>KT12       | SCALE 1:50@A3 DRAWING NO. REV.   DATE DRAWN SC | buildteam                                                                                                                   |
| REV | DATE NOTES |        |    | DRAWING TITLE<br>PROPOSED ROOF<br>PLAN | 0 0.5 1 1.5 2 2.5<br>Meters @ 1:50@ A3         | the side return extension companyUnit 1FT 020 7495 656126-32 Voltaire Roadinfo@buildteam.comLondon SW4 6DHwww.buildteam.com |