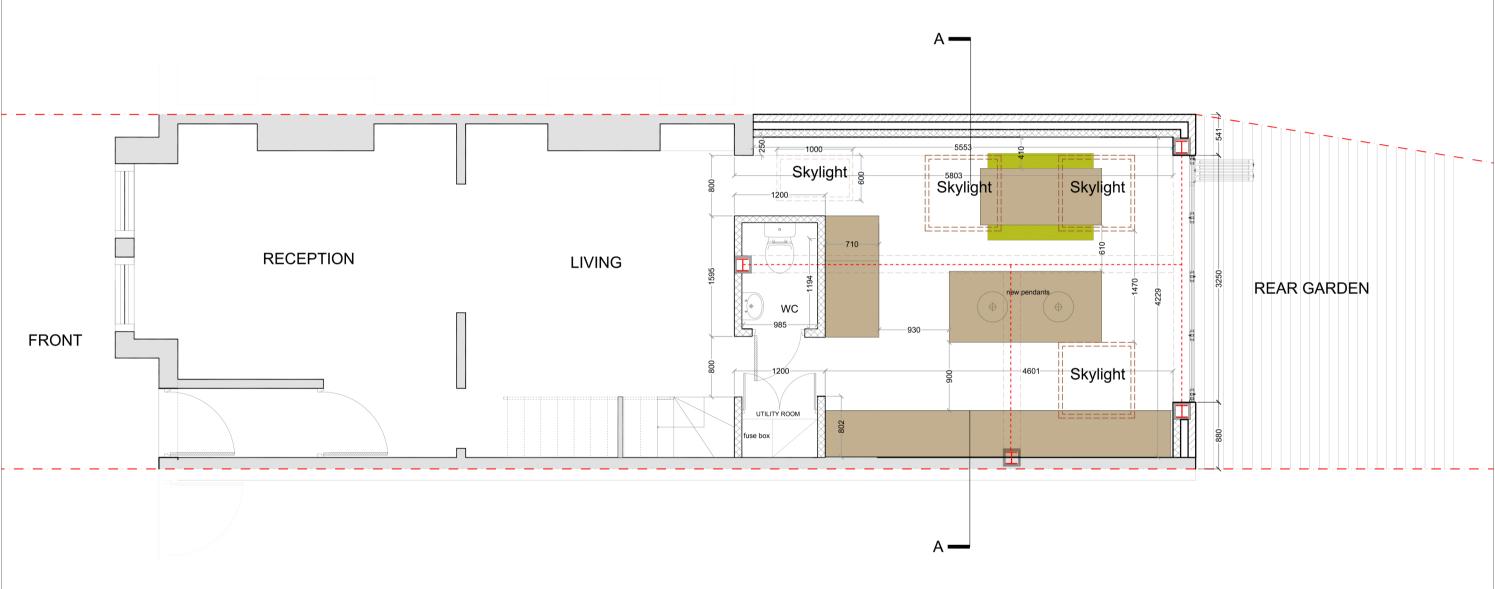

## PROPOSED GROUND FLOOR SCALE 1:50

|     |      |       | CLIENT | PROJECT 12 MANOR ROAD | SCALE 1:50@A3 | DRAWING NO. REV. | huildtoam                                                                  |  |  |  |  |  |
|-----|------|-------|--------|-----------------------|---------------|------------------|----------------------------------------------------------------------------|--|--|--|--|--|
|     |      |       | -      | KT12                  | 22-04-15 SC   |                  | UUILULEOIII                                                                |  |  |  |  |  |
|     |      |       |        | PROPOSED GROUND       | 0 0.5 1       | 1.5 2 2.5        | the side return extension companyUnit 1FT02074956561                       |  |  |  |  |  |
| REV | DATE | NOTES |        | FLOOR PLAN            | Meters @ 1    | :50@ A3          | 26-32 Voltaire Road info@buildteam.com<br>London SW4 6DH www.buildteam.com |  |  |  |  |  |