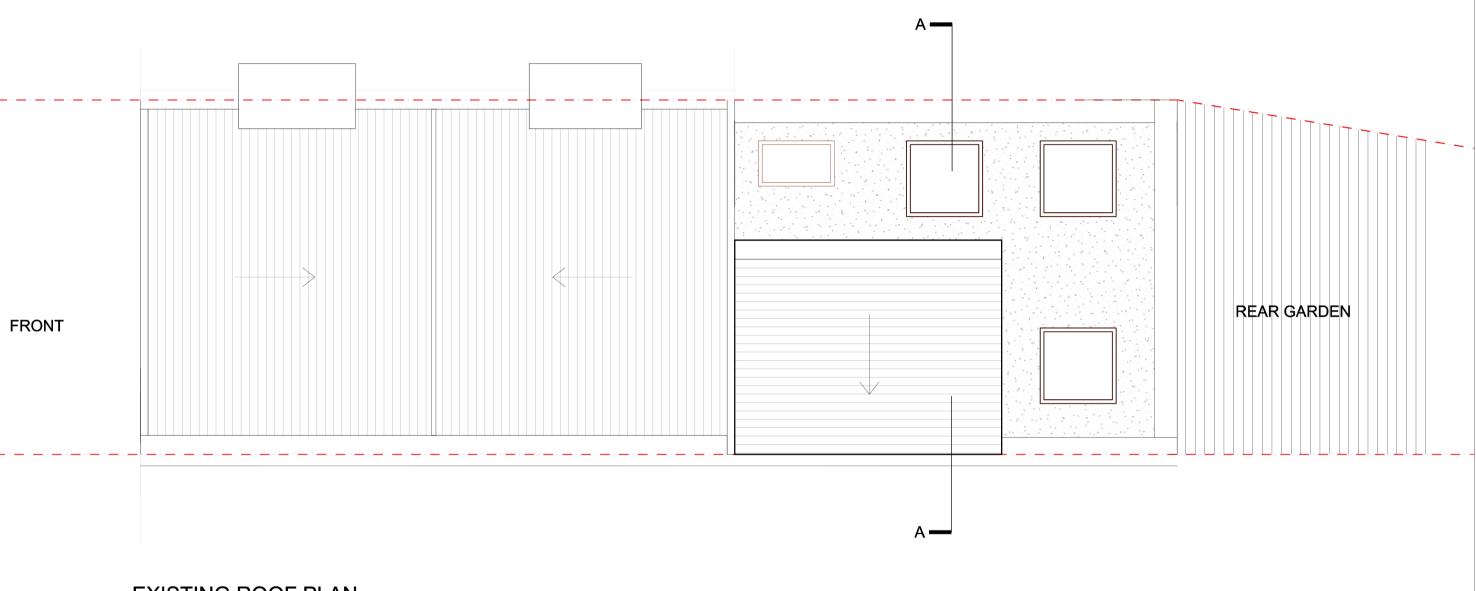

EXISTING ROOF PLAN SCALE 1:50

|     | 1          |        |    |                                        |                                                |                                                                                                                             |
|-----|------------|--------|----|----------------------------------------|------------------------------------------------|-----------------------------------------------------------------------------------------------------------------------------|
|     |            | CLIENT | MG | PROJECT<br>12 MANOR ROAD<br>KT12       | SCALE 1:50@A3 DRAWING NO. REV.   DATE DRAWN SC | buildteam                                                                                                                   |
| REV | DATE NOTES |        |    | DRAWING TITLE<br>PROPOSED ROOF<br>PLAN | 0 0.5 1 1.5 2 2.5<br>Meters @ 1:50@ A3         | the side return extension companyUnit 1FT 020 7495 656126-32 Voltaire Roadinfo@buildteam.comLondon SW4 6DHwww.buildteam.com |