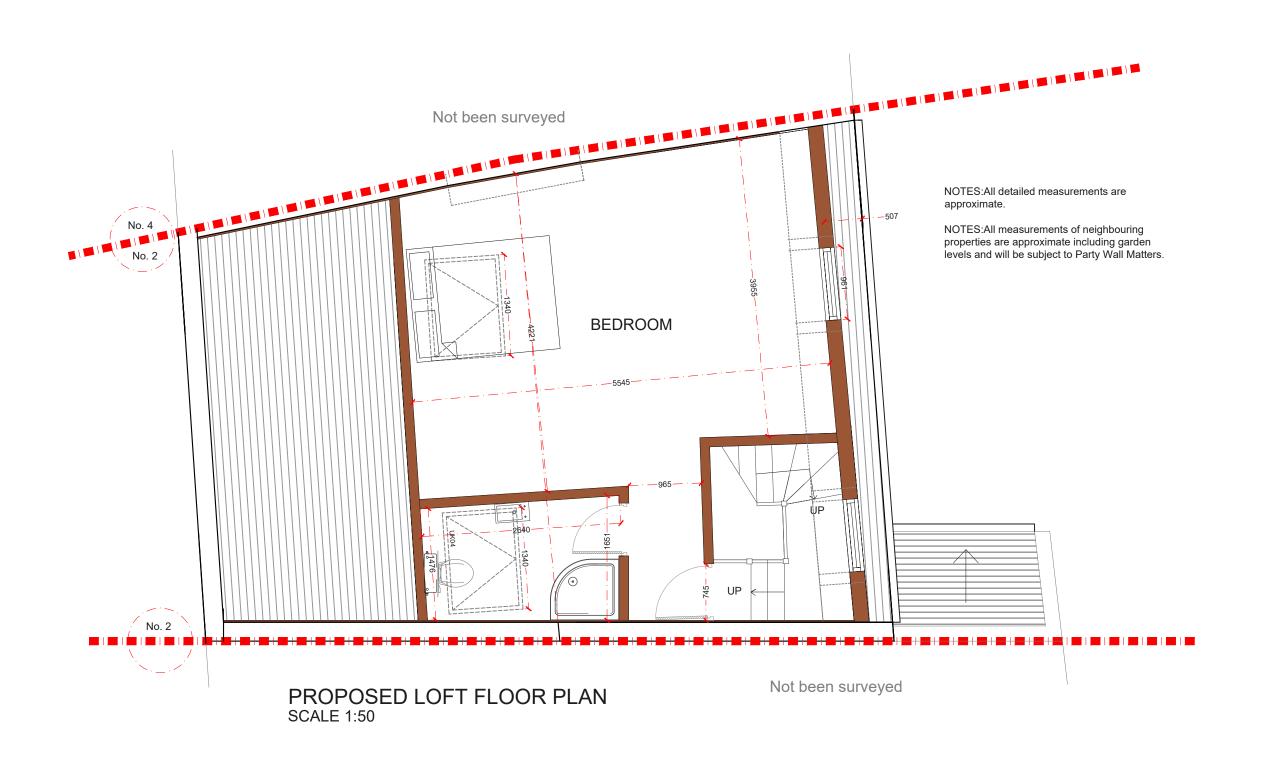

| REV. | DATE | NOTES |    | PROJECT ADDRESS     | SCALE A FOO A O   |           | OK OK | DRAWING NO.      | REV | EVISION  |     |
|------|------|-------|----|---------------------|-------------------|-----------|-------|------------------|-----|----------|-----|
|      |      |       | MM | LANDOR ROAD SW9     | 1:50@A3           |           |       | P <sub>-</sub> 1 |     |          |     |
|      |      |       |    |                     | 11-02-2020        |           | ' '   |                  |     |          |     |
|      |      |       |    | PROPOSED LOFT FLOOR | 0 0.5 1           | 1.5 2 2.5 | 3     | 3.5 4            | 4.5 | 5        | 342 |
|      |      |       |    | PLAN                |                   |           |       |                  |     | <b>-</b> | Lon |
|      |      |       |    | ,,                  | Meters @ 1:50@ A3 |           |       |                  |     |          |     |