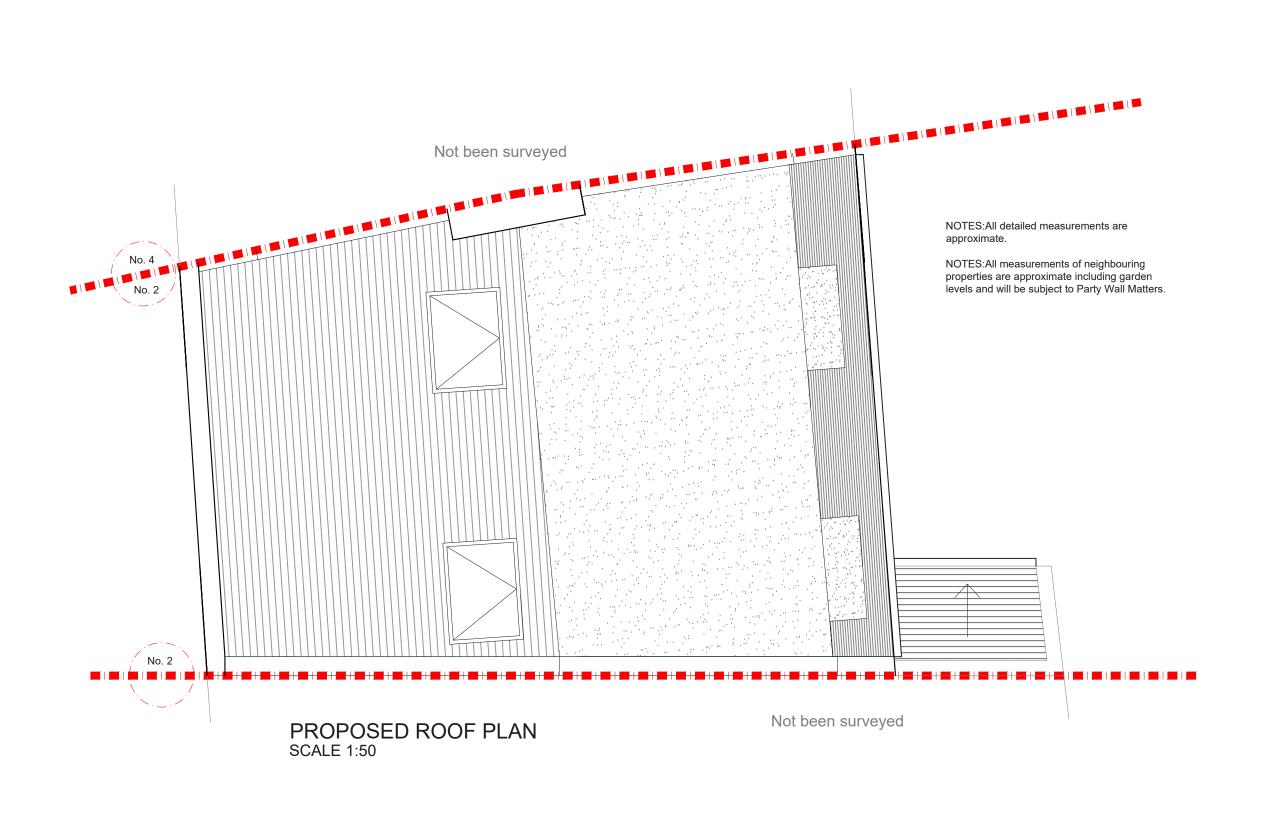

designteam

342 Clapham Road Tel: 0207 242 5353 ondon W9 9AJ

hello@designteam.co.uk www.designteam.co.uk

| REV. | DATE | NOTES | CLIENT MM                                                                                                                                                                                                                                                                                                               | PROJECT ADDRESS  LANDOR ROAD SW9 | 1:50@A3  DATE 11-02-2020 |     |             |                 | OK OK |     | P- 2 | 1   | REVISION | d                  |
|------|------|-------|-------------------------------------------------------------------------------------------------------------------------------------------------------------------------------------------------------------------------------------------------------------------------------------------------------------------------|----------------------------------|--------------------------|-----|-------------|-----------------|-------|-----|------|-----|----------|--------------------|
|      |      |       | DRAWINGS TO BE READ IN CONJUNCTION WITH THE RELEVANT DRAWING AND SPECIFICATION. FIGURED DIMENSIONS ONLY. DIMENSIONS SHOULD NOT BE RELIED UPON FOR THE PURPOSES OF ORDERING MATERIAL OR PLACING SUP-CONTRACTOR ORDERS. THIRD PARTIES TO TAKE THEIR OWN SITE MEASUREMENTS. ALL DRAWINGS ARE SUBJECT TO ONSITE INSPECTION. | PROPOSED ROOF PLAN               | 0 0.5 1                  | 1.5 | 2<br>Meters | 2.5<br>s @ 1:50 | 3<br> | 3.5 | 4    | 4.5 | 5        | 342<br>Lone<br>SW9 |