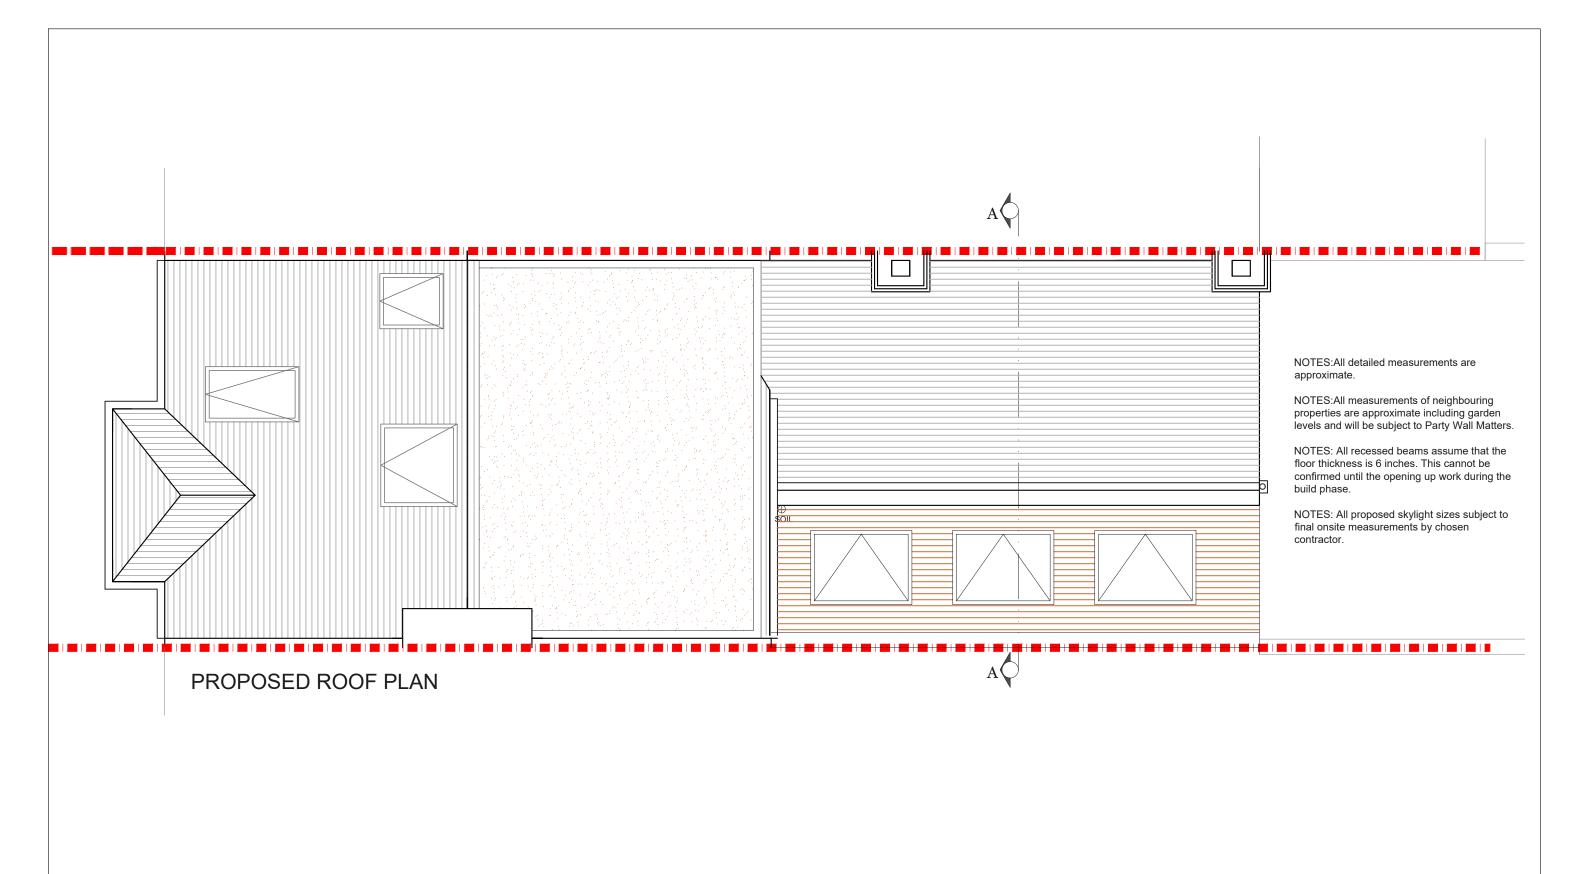

| REV. | DATE | NOTES | LM & SM                                                                                                                                                                                                                                                                                                                 | BRYANSTONE ROAD, N8 | NORTH POINT | DATE 24-06-2019 | LD | P- 02 | REVISION | desic                                 | nteam                                                                |
|------|------|-------|-------------------------------------------------------------------------------------------------------------------------------------------------------------------------------------------------------------------------------------------------------------------------------------------------------------------------|---------------------|-------------|-----------------|----|-------|----------|---------------------------------------|----------------------------------------------------------------------|
|      |      |       | DRAWINGS TO BE READ IN CONJUNCTION WITH THE RELEVANT DRAWING AND SPECIFICATION. RGUIRED DIMENSIONS ONLY. DIMENSIONS SHOULD NOT BE RELIED UPON FOR THE PURPOSES OF ORDERING MATERIAL OR PLACING SUB-CONTRACTOR ORDERS. THIRD PARTIES TO TAKE THEIR OWN SITE MEASUREMENTS. ALL DRAWINGS ARE SUBJECT TO ONSITE INSPECTION. | PROPOSED ROOF PLAN  |             |                 |    |       |          | 342 Clapham Road<br>London<br>SW9 9AJ | Tel: 0207 242 5353<br>hello@designteam.co.uk<br>www.designteam.co.uk |