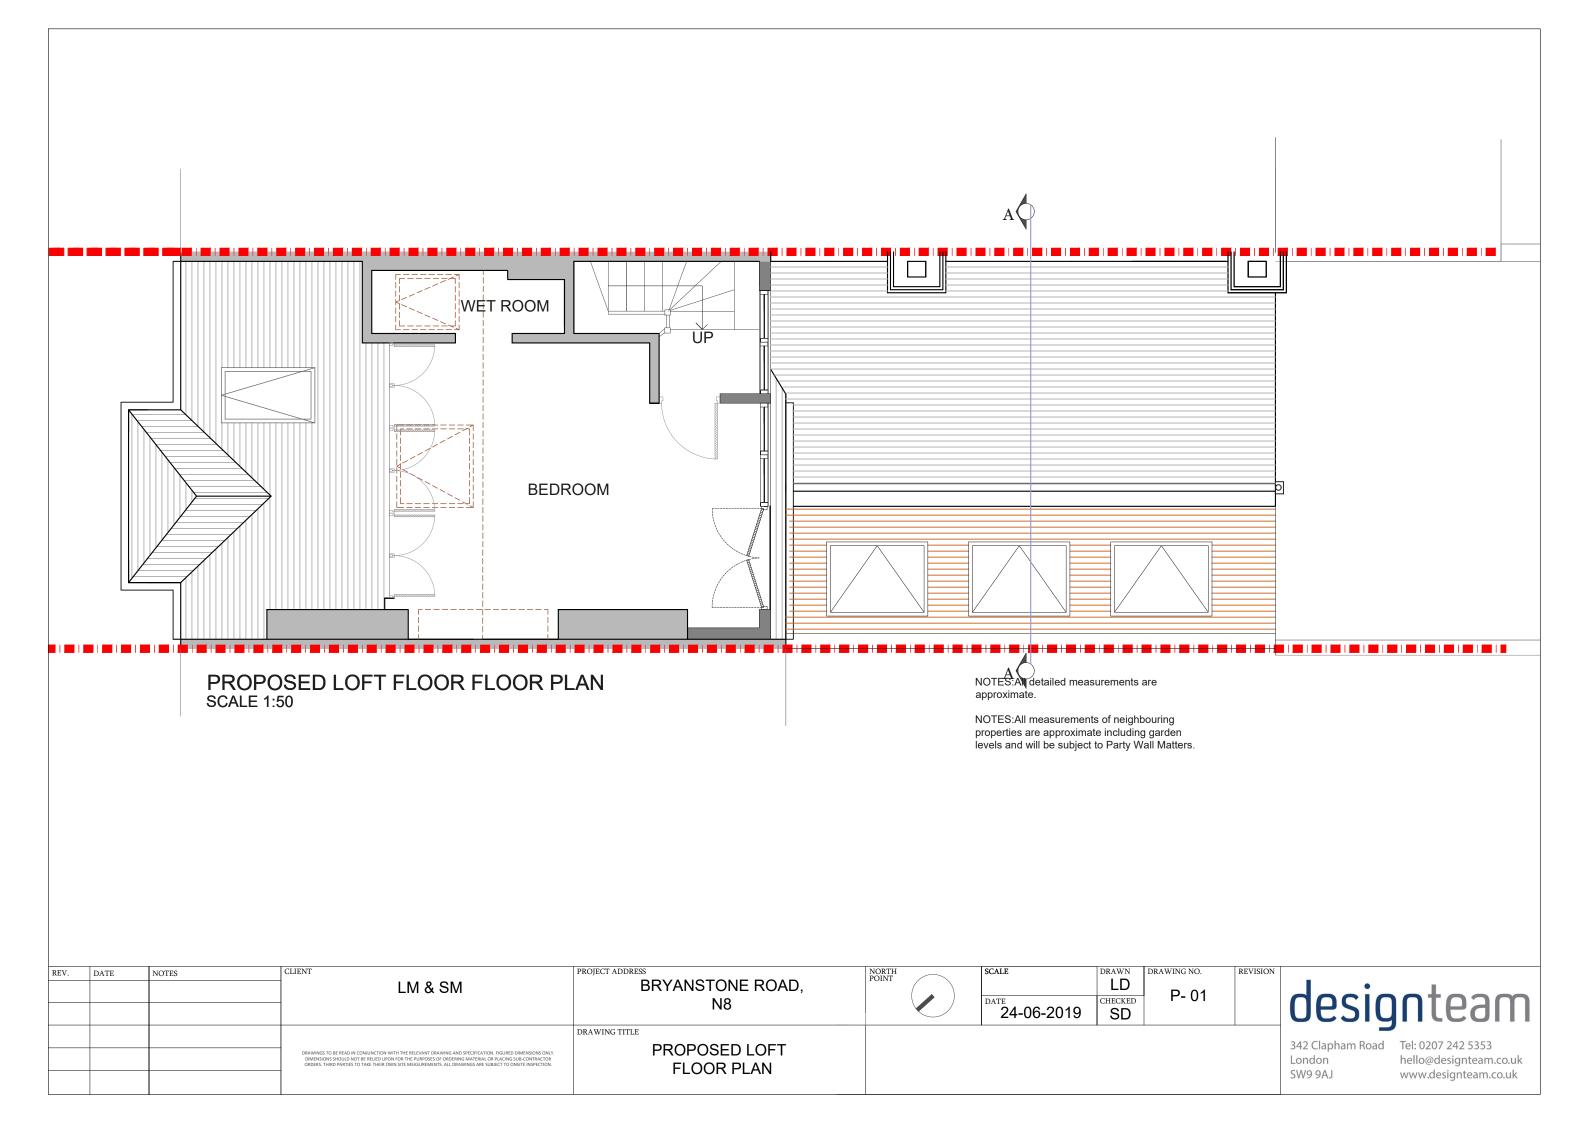

| REV. | DATE | NOTES | LM & SM                                                                                                                                                                                                                                                                                                                 | BRYANSTONE ROAD, N8 | NORTH POINT | DATE 24-06-2019 | LD | P- 02 | REVISION | desic                                 | nteam                                                                |
|------|------|-------|------------------------------------------------------------------------------------------------------------------------------------------------------------------------------------------------------------------------------------------------------