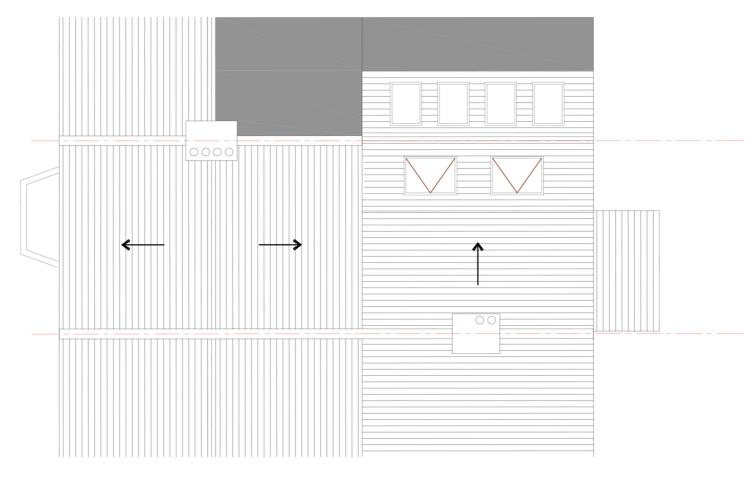

PROPOSED ROOF PLAN SCALE 1:100

|     |      |       | CLIENT |
|-----|------|-------|--------|
|     |      |       |        |
|     |      |       |        |
|     |      |       |        |
| REV | DATE | NOTES |        |

|     | PROJECT       |  |
|-----|---------------|--|
| B B | LANGROYD RD   |  |
|     | SW17 7PL      |  |
|     | DRAWING TITLE |  |
|     | ROOF PLAN     |  |
|     |               |  |

| •        | . I I    | _          |        |
|----------|----------|------------|--------|
| hu       | ild      | tea        | m      |
| UU       | ILU      | LCC        | ,,,,,  |
| the side | return e | xtension c | ompany |