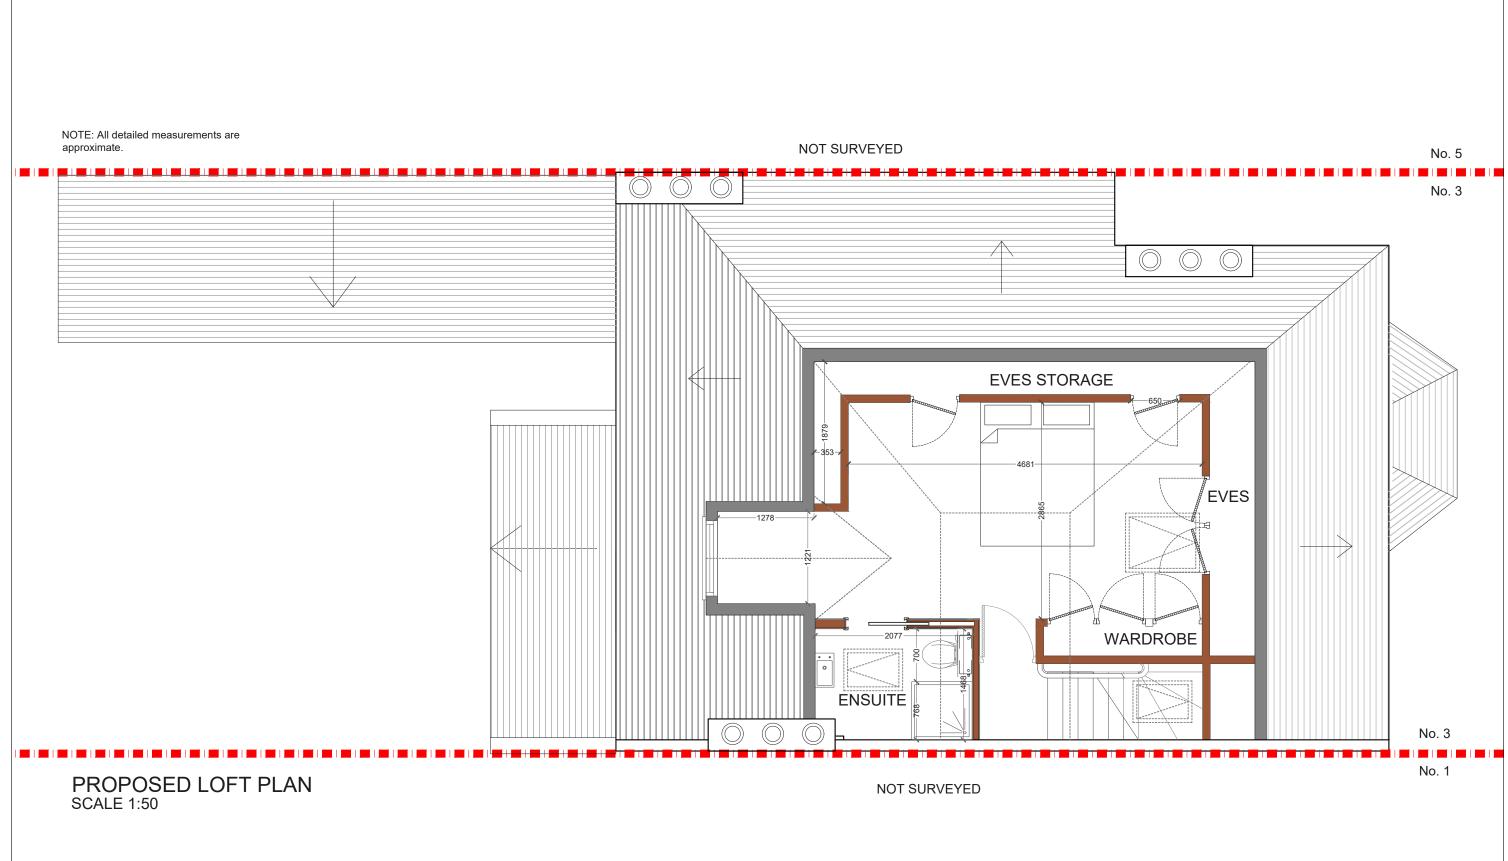

N

|     |      |       | JM | HAYCROFT ROAD SW2           | 1:50@A3           | DRAWING NO. | REV. |
|-----|------|-------|----|-----------------------------|-------------------|-------------|------|
|     |      |       |    | 11/11 01(01 11(0)(1) 01(1)  | 04-12-17 SD       | P - 1       |      |
|     |      |       |    | DRAWING TITLE PROPOSED LOFT | 0 0.5 1           | 1.5 2       | 2.5  |
| REV | DATE | NOTES |    | FLOOR PLAN_LOFT             | Meters @ 1:50@ A3 |             |      |