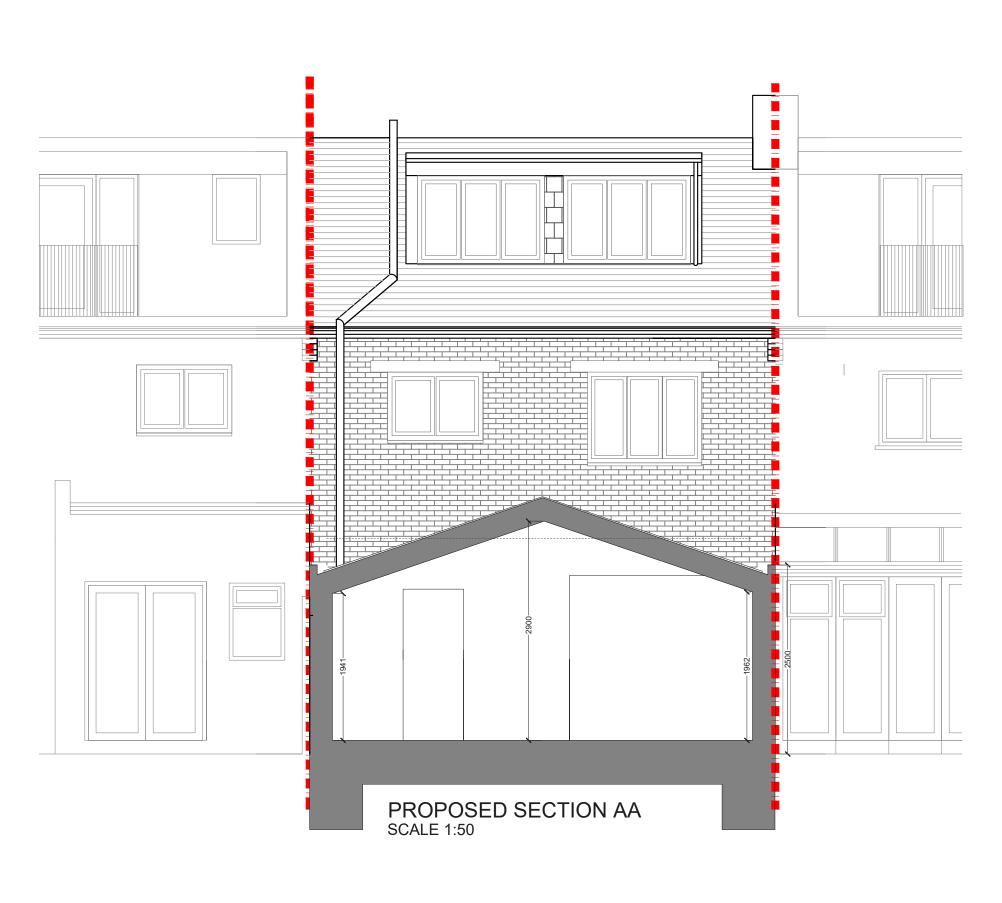

| 1 | REV. | DATE | NOTES | J & A | PROJECT ADDRESS  GASCOIGNE GARDENS IG8 | 1:50@A3    |     |   |     | DRAWN<br>SD |     | P- 3 |     | REVISION | 4           |
|---|------|------|-------|-------|----------------------------------------|------------|-----|---|-----|-------------|-----|------|-----|----------|-------------|
|   |      |      |       |       | DRAWING TITLE PROPOSED SECTION AA      | 04-06-2020 | 1.5 | 2 | 2.5 | 3           | 3.5 | 4    | 4.5 | 5<br>    | 342<br>Lone |
|   |      |      |       | _     |                                        |            |     |   |     |             |     |      | SW9 |          |             |