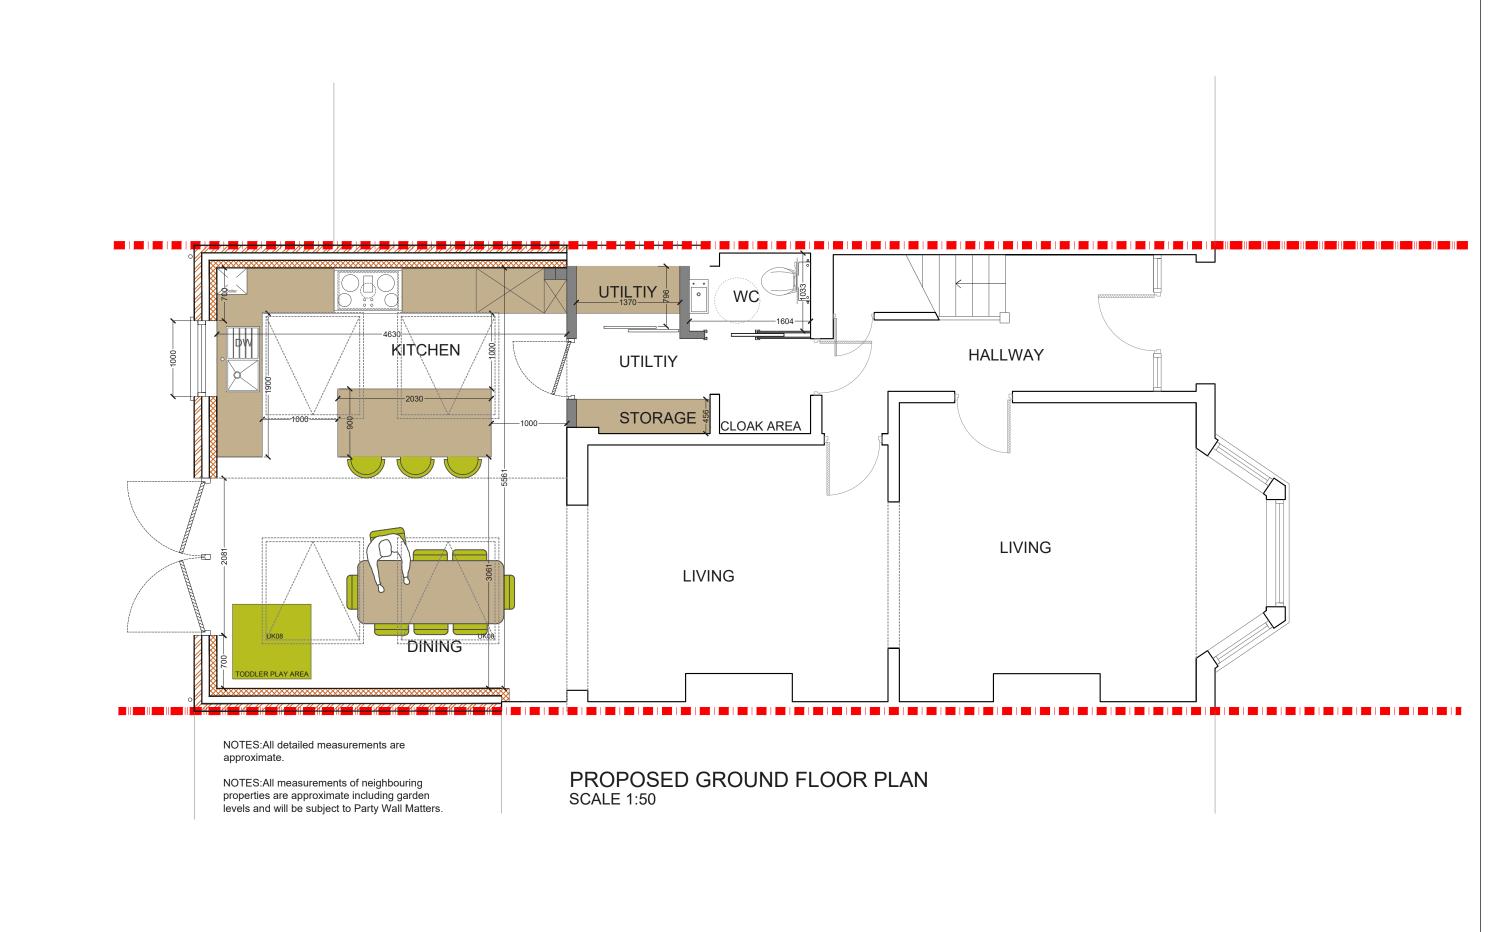

| REV. | DATE | NOTES | J & A | GASCOIGNE GARDENS IG8      | 1:50@A3 SD  DATE 04-06-2020              | P- 1        | designteam                                                                                           |
|------|------|-------|-------|----------------------------|------------------------------------------|-------------|------------------------------------------------------------------------------------------------------|
|      |      |       |       | PROPOSED GROUND FLOOR PLAN | 0 0.5 1 1.5 2 2.5 3<br>Meters @ 1:50@ A3 | 3.5 4 4.5 5 | 342 Clapham Road Tel: 0207 242 5353<br>London hello@designteam.co.uk<br>SW9 9AJ www.designteam.co.uk |