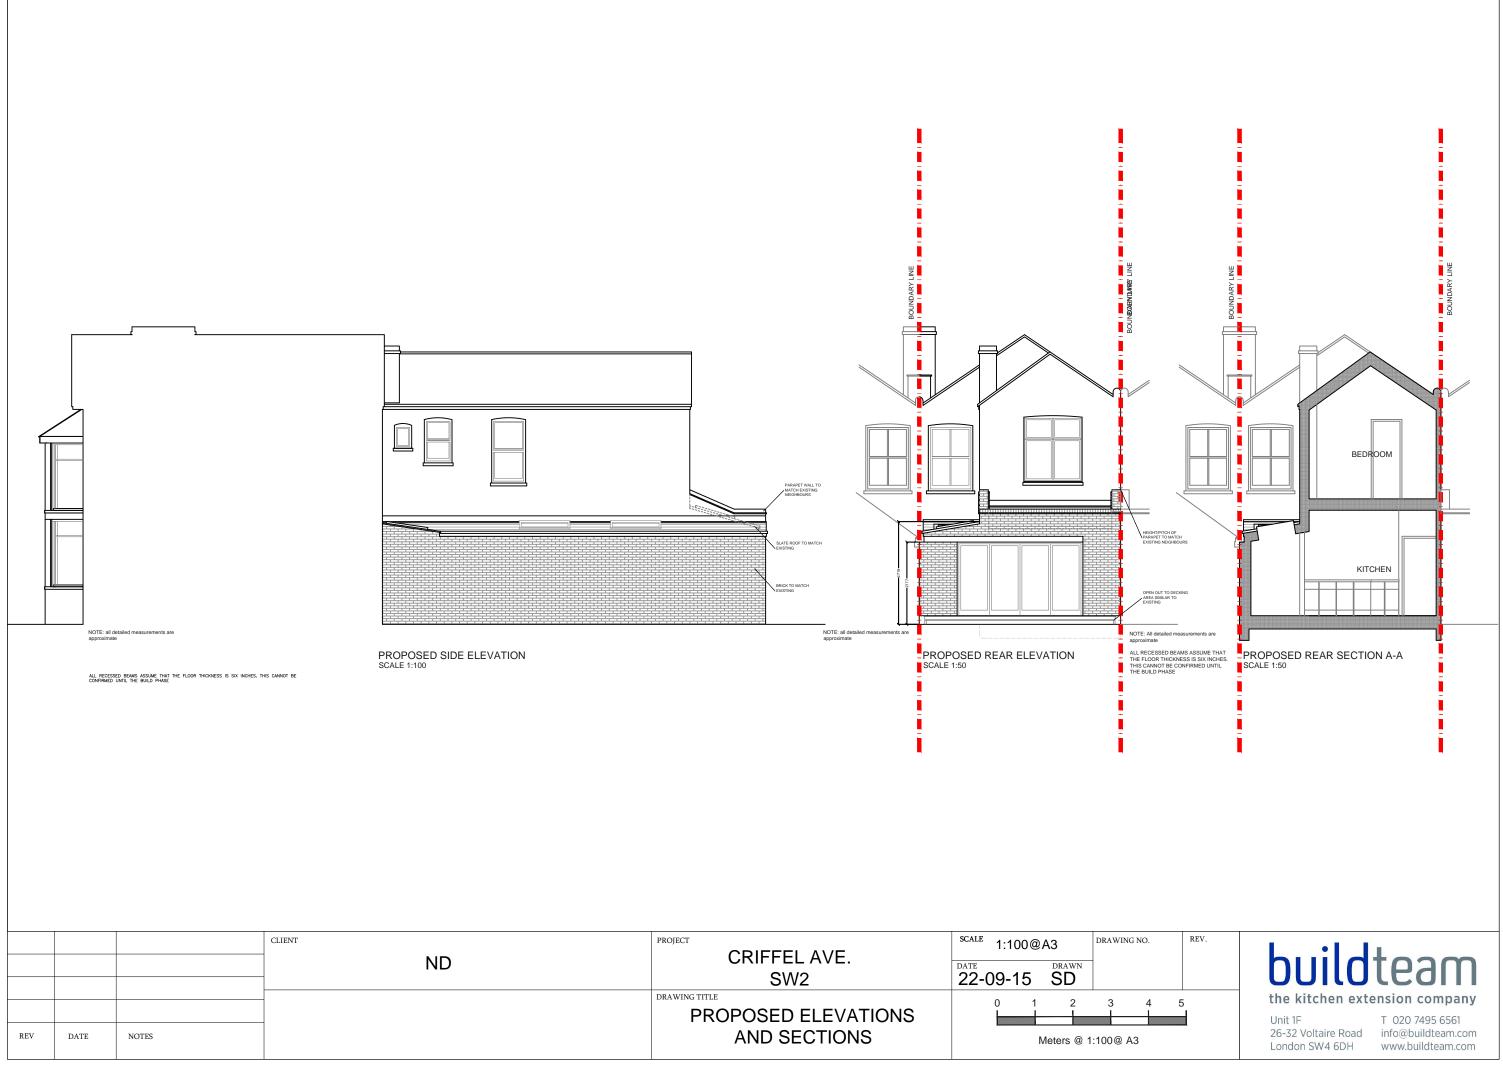

|     |      |       | SW2                 | 22-09-1 | 15       | SD       |       |      |   |
|-----|------|-------|---------------------|---------|----------|----------|-------|------|---|
|     |      |       | DRAWING TITLE       | 0       | 1        | 2        | 2     | 1    |   |
|     |      |       | PROPOSED ELEVATIONS |         | <u> </u> |          |       |      | _ |
| REV | DATE | NOTES | AND SECTIONS        |         | N        | leters @ | 1:100 | @ A3 |   |