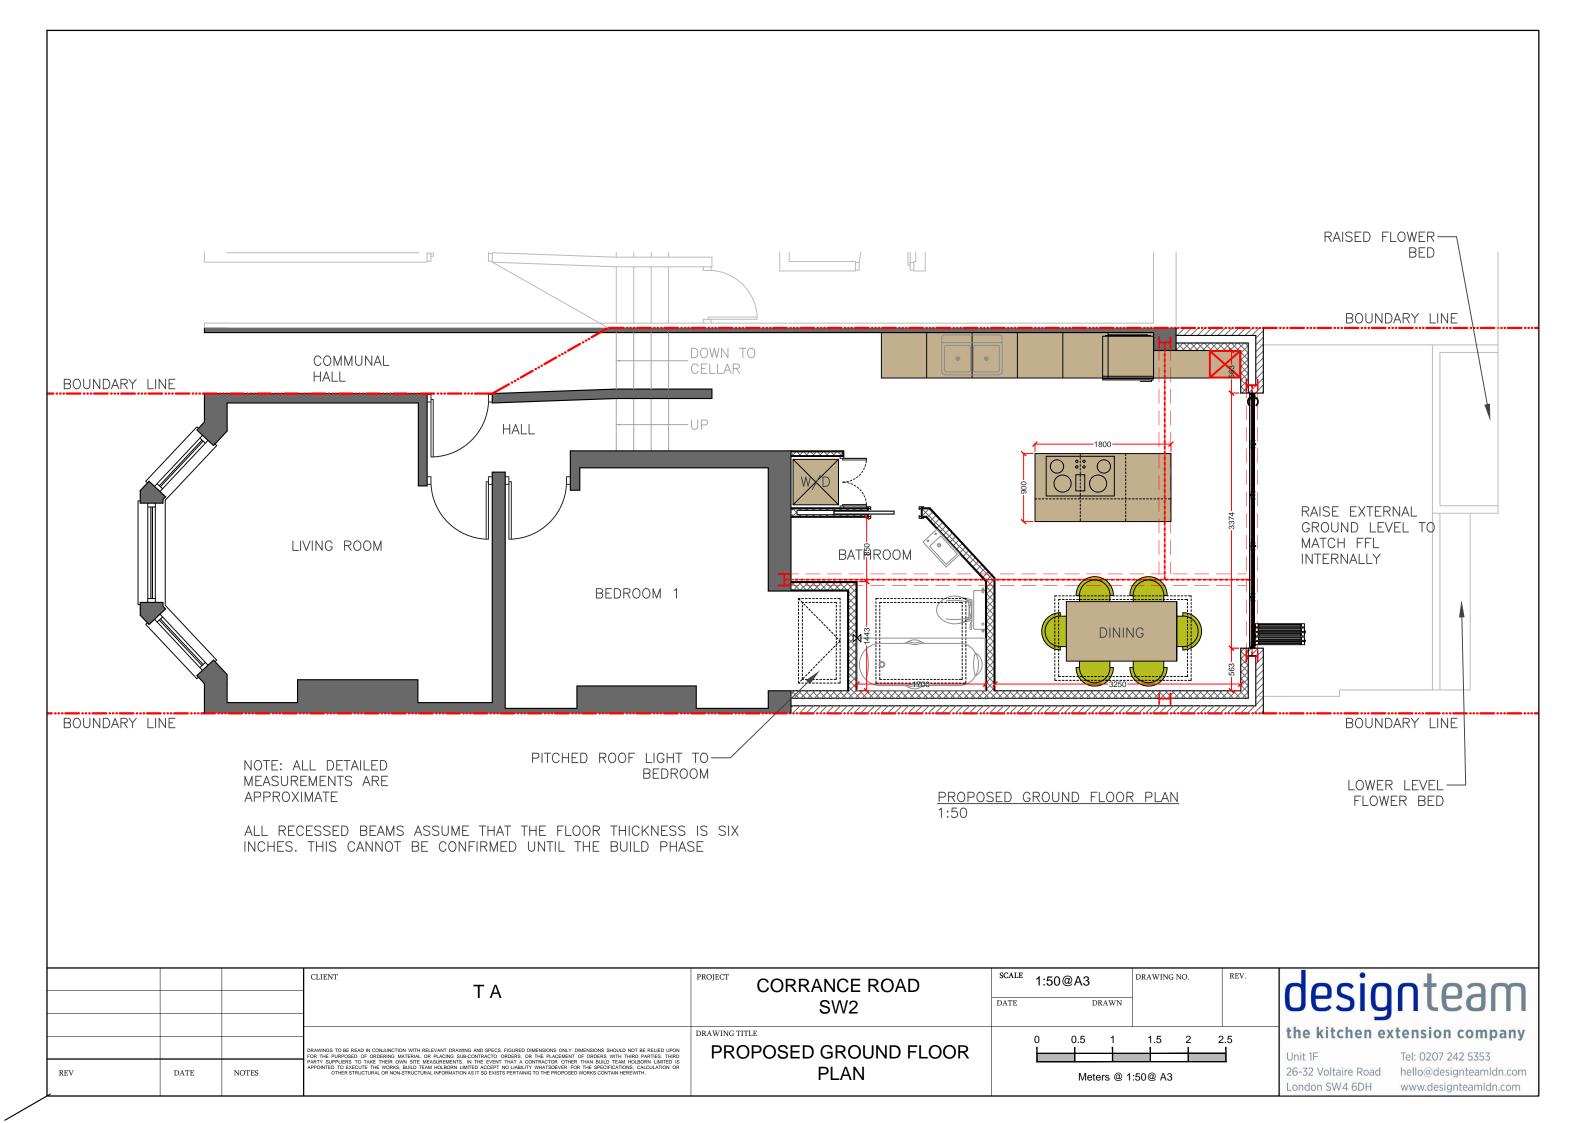

## PROPOSED SIDE ELEVATION 1:50

|                | T A                                                                                                                                                                                                                                                                                                                                                                                                                                                                                                                                                                                                                                         | CORRANCE ROAD<br>SW2    | SCALE 1:50@A3  DATE DRAWN | DRAWING NO. REV.      | designteam