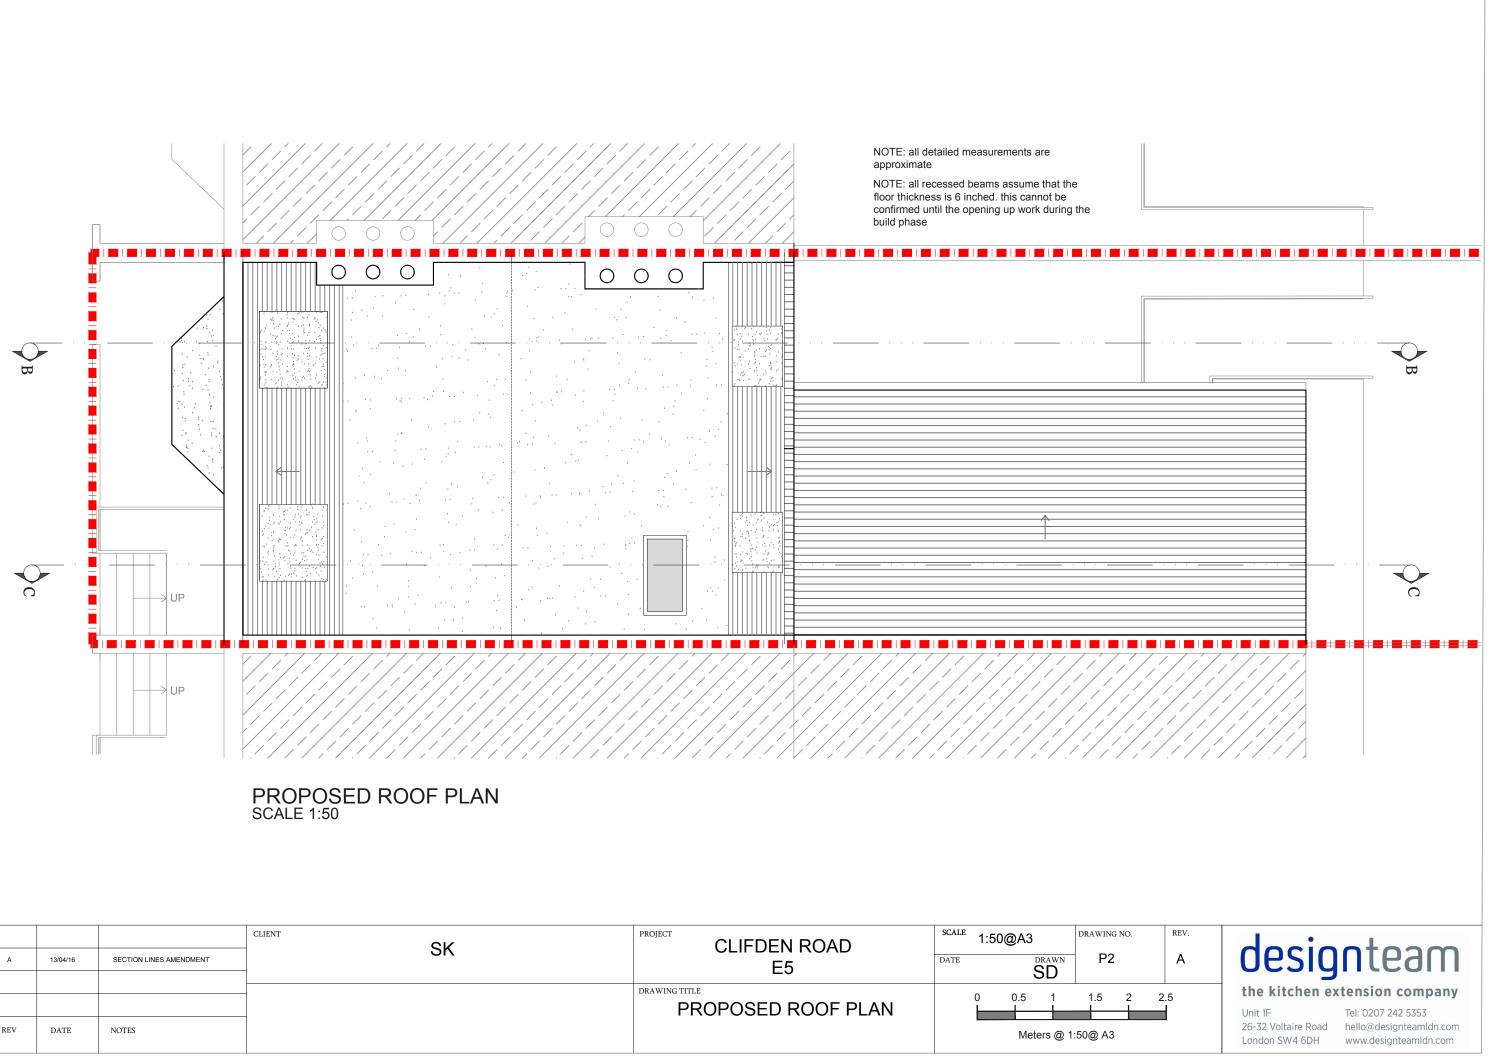

|   | A  | 13/04/16 | SECTION LINES AMENDMENT | SK CLIFDEN ROAD<br>E5               | DATE | DRAWN             | P2    |
|---|----|----------|-------------------------|-------------------------------------|------|-------------------|-------|
|   |    |          |                         | DRAWING TITLE<br>PROPOSED ROOF PLAN | 0    | 0.5 1             | 1.5 2 |
| R | EV | DATE     | NOTES                   |                                     |      | Meters @ 1:50@ A3 |       |