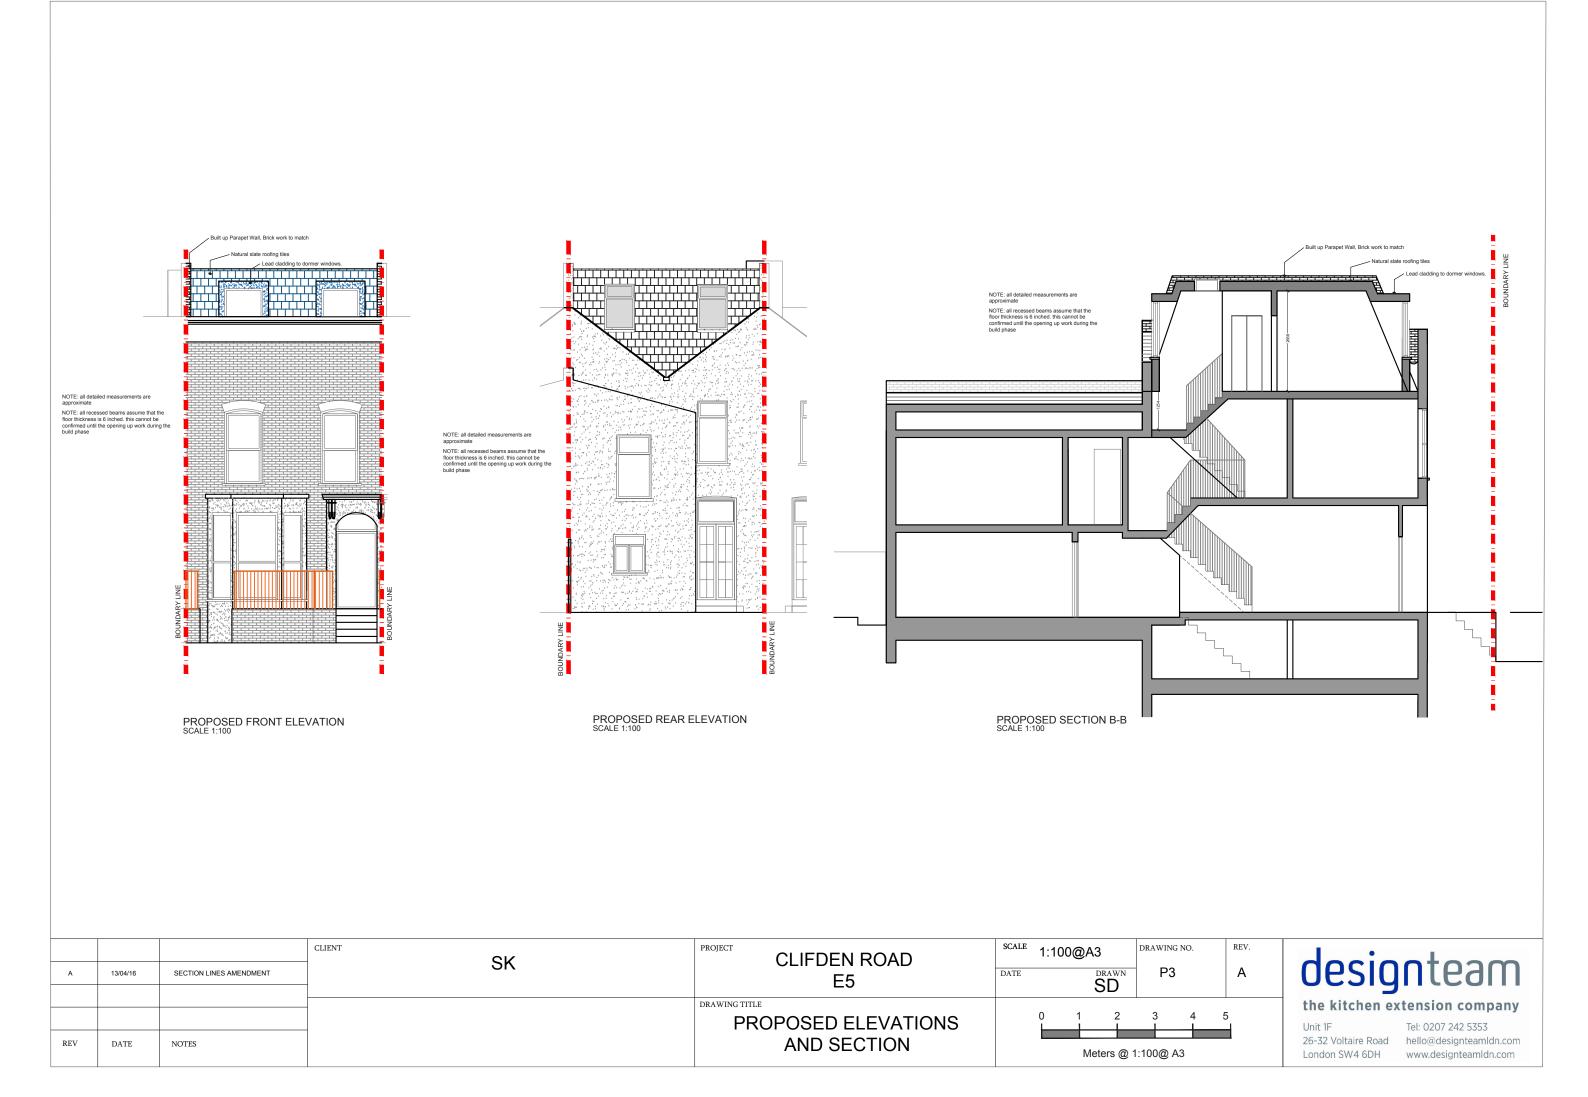

---|--------------------------------------|------|-------------|--------|
|     |          |                         |    | DRAWING TITLE<br>PROPOSED LOFT FLOOR | 0    | 0.5 1       | 1.5 2  |
| REV | DATE     | NOTES                   |    | PLAN                                 |      | Meters @ 1: | 50@ A3 |



|   | A  | 13/04/16 | SECTION LINES AMENDMENT | SK CLIFDEN ROAD<br>E5               | DATE | DRAWN             | P2    |
|---|----|----------|-------------------------|-------------------------------------|------|-------------------|-------|
|   |    |          |                         | DRAWING TITLE<br>PROPOSED ROOF PLAN | 0    | 0.5 1             | 1.5 2 |
| R | EV | DATE     | NOTES                   |                                     |      | Meters @ 1:50@ A3 |       |