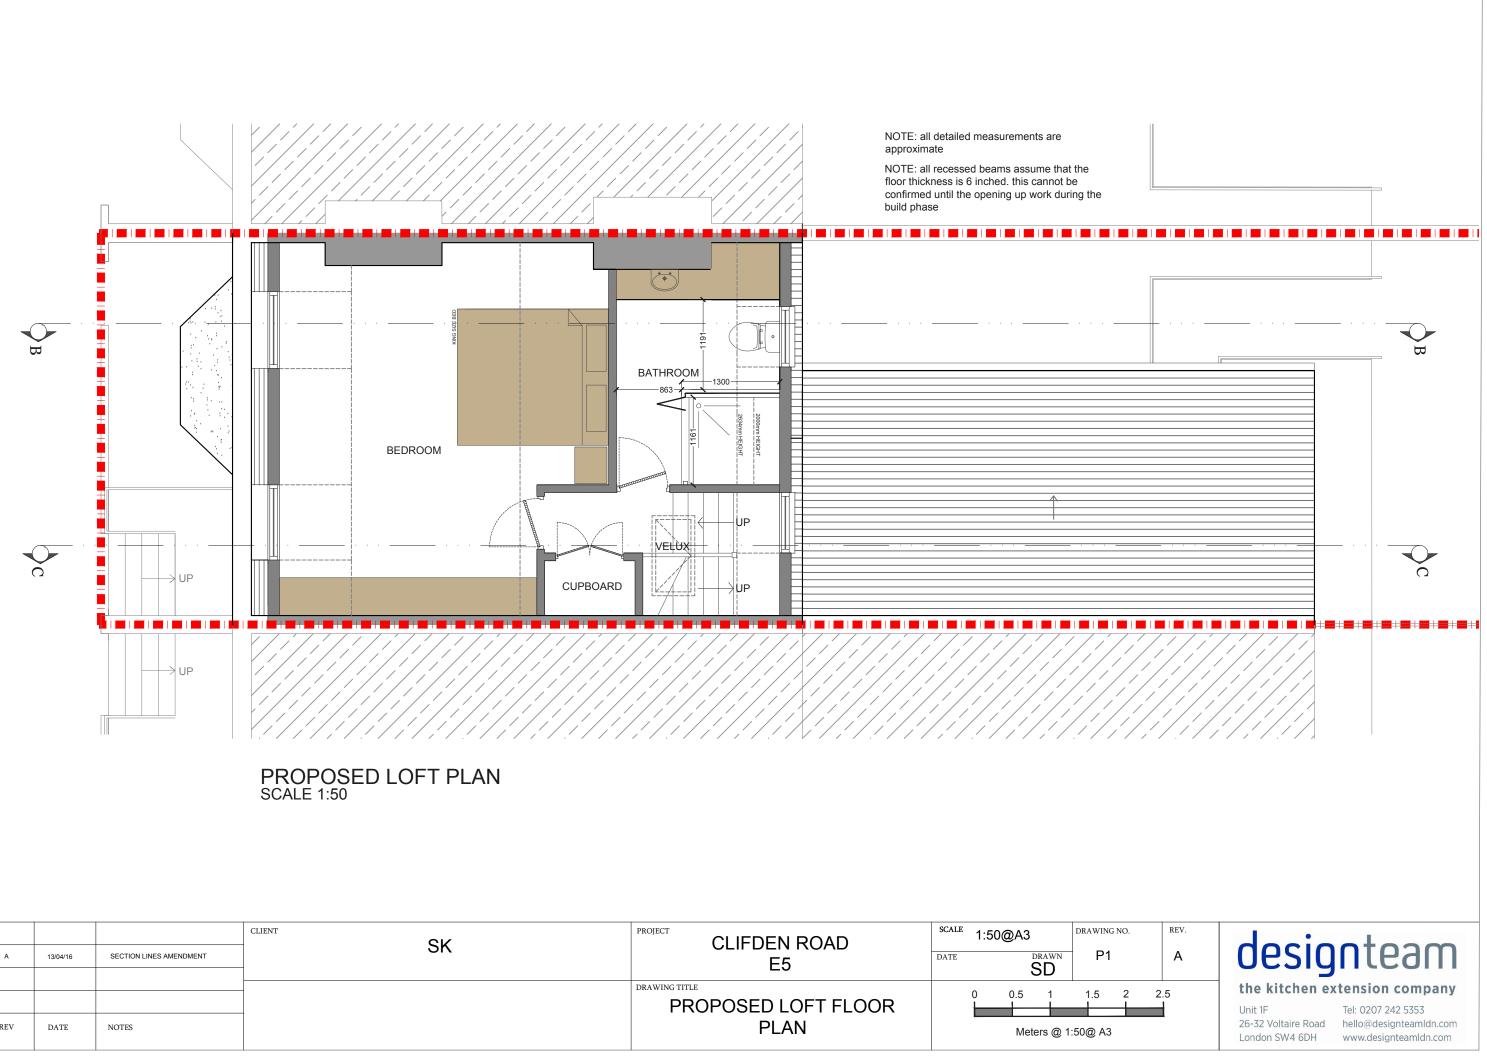

| A   | 13/04/16 | SECTION LINES AMENDMENT | SK | E5                                   | DATE | DRAWN<br>SD | P1     |
|-----|----------|-------------------------|----|--------------------------------------|------|-------------|--------|
|     |          |                         |    | DRAWING TITLE<br>PROPOSED LOFT FLOOR | 0    | 0.5 1       | 1.5 2  |
| REV | DATE     | NOTES                   |    | PLAN                                 |      | Meters @ 1: | 50@ A3 |