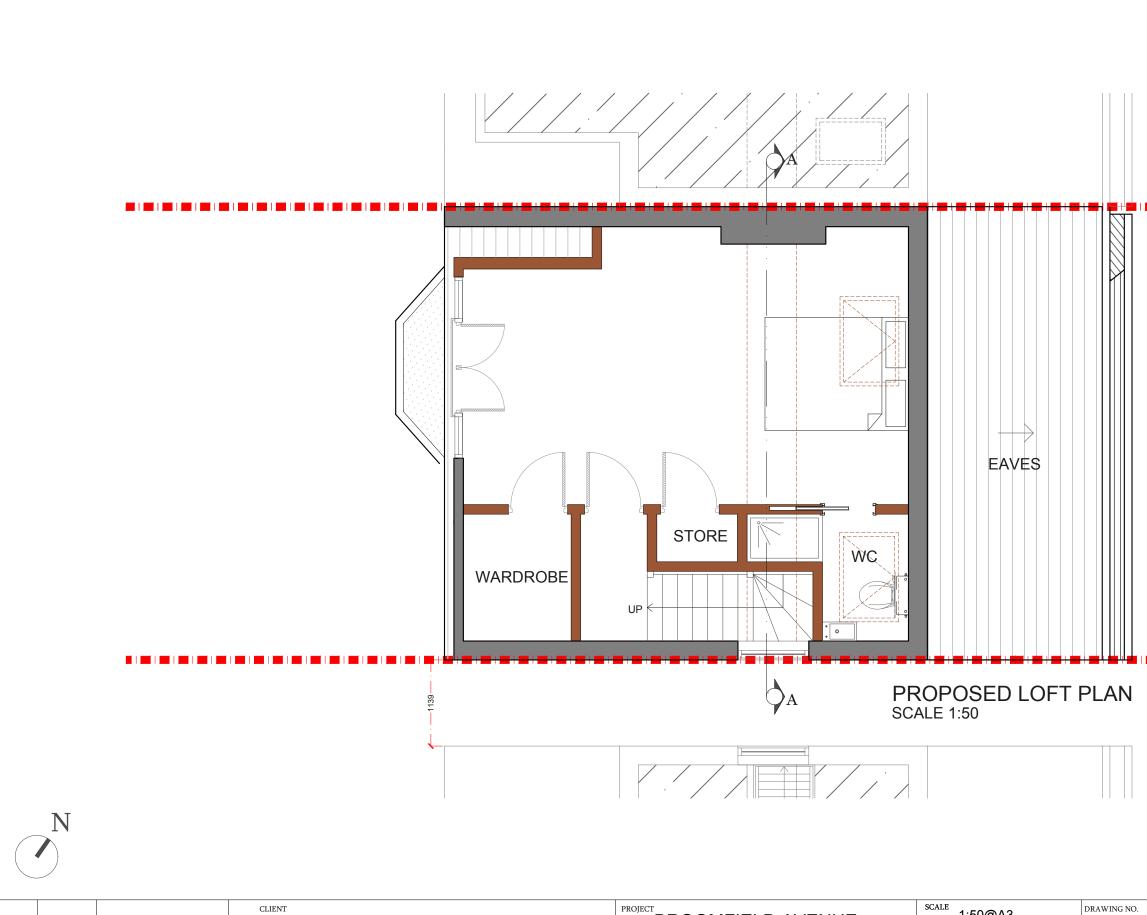

REV.

hello@designteam.co.uk www.designteam.co.uk

|          |       | SK                                                                                                                                                                                                                                                                                                                                                                                                                                                                                                                                                                    | BROOMFIELD AVENUE,<br>N13      | <sup>SCALE</sup> 1:50@A3 | DRAWING NO. |   |
|----------|-------|-----------------------------------------------------------------------------------------------------------------------------------------------------------------------------------------------------------------------------------------------------------------------------------------------------------------------------------------------------------------------------------------------------------------------------------------------------------------------------------------------------------------------------------------------------------------------|--------------------------------|--------------------------|-------------|---|
|          |       |                                                                                                                                                                                                                                                                                                                                                                                                                                                                                                                                                                       |                                | 31-05-17 SD              | ₽-02        |   |
|          |       | DRAWINGS TO BE READ IN CONJUNCTION WITH THE RELEVANT DRAWING AND SPECIFICATION. FIGURED DIMENSIONS ONLY, DIMENSIONS SHOULD NOT BE RELIED UPON FOR THE<br>PUIPOSES OF ORDERING MATERIA. OR PACING SUB-CONTRACTOR ORDERS. THEIR DRAWINES TO TAKE THEIR OWN STE MEASUREMENT<br>THAN BULD TENNING MOLGONIN LIMITED SUPPORTED TO EXECUTE THE WORK SUBGRITEMA ACCENT TO LIABLITY MANDEOVER FOR THE SECUTION, CALCULATION OTHER<br>STRUCTURAL OR NOM STRUCTURAL INFORMATION AS IT SO EXISTS PERTAINING TO THE PROPOSED WORKS. ALL DRAWINGS ARE SUBJECT TO ONSITE INSPECTION. | DRAWING TITLE<br>PROPOSED LOFT | 0 0.5 1                  | 1.5 2 2.    | 5 |
| REV DATE | NOTES |                                                                                                                                                                                                                                                                                                                                                                                                                                                                                                                                                                       | PLAN                           | Meters @ 1               | 50@ A3      |   |

NOTE: All detailed measurements are approximate.

NOTE: All recessed beams assume that the floor thickness is 6 inches. This cannot be confirmed until the opening up work during the build phase.

342 Clapham Road Tel: 0207 242 5353 London SW9 9AJ