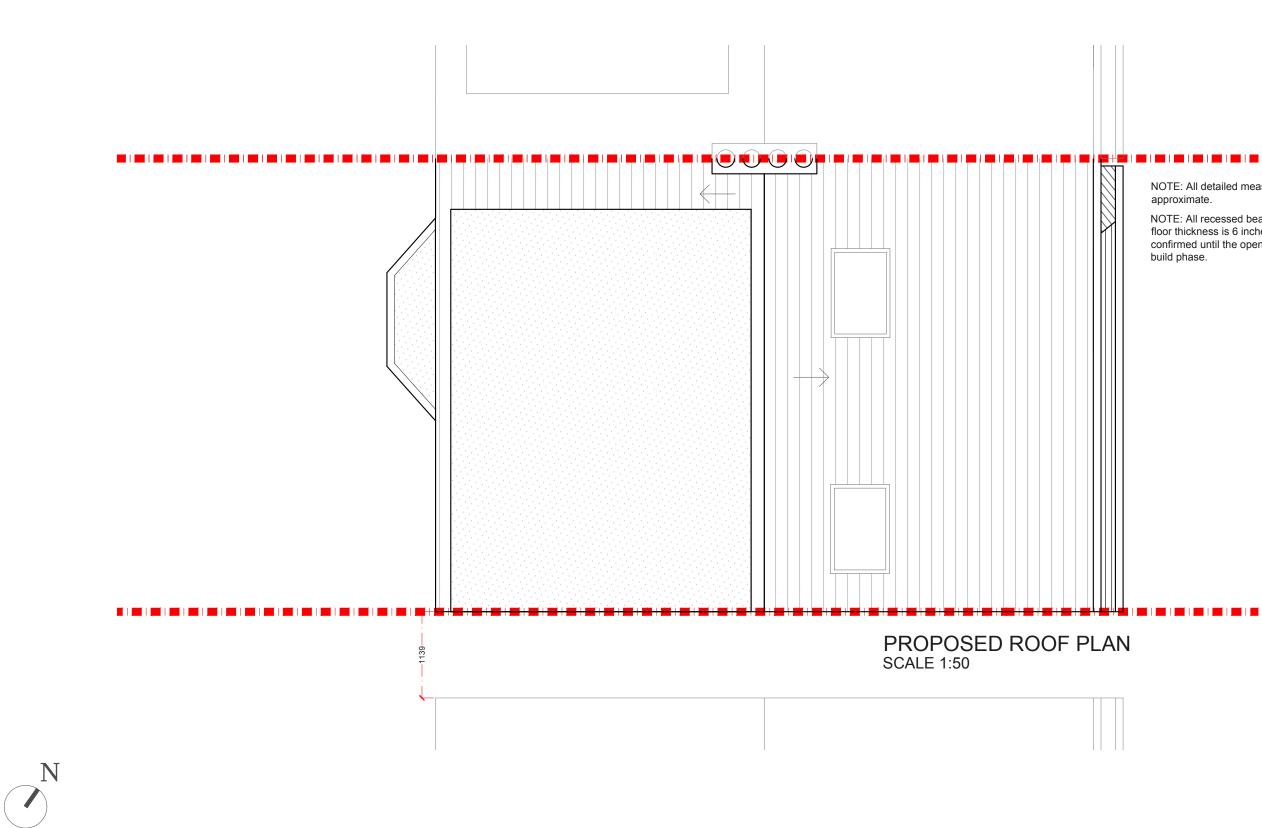

REV.

hello@designteam.co.uk www.designteam.co.uk

|     |      |       | CLIENT                                                                                                                                                                                                                                                                                                                                                                                                                                                                                                                                                                                        | BROOMFIELD AVENUE,<br>N13      | <sup>SCALE</sup> 1:50@A3 | DRAWING NO. |    |
|-----|------|-------|-----------------------------------------------------------------------------------------------------------------------------------------------------------------------------------------------------------------------------------------------------------------------------------------------------------------------------------------------------------------------------------------------------------------------------------------------------------------------------------------------------------------------------------------------------------------------------------------------|--------------------------------|--------------------------|-------------|----|
|     |      |       |                                                                                                                                                                                                                                                                                                                                                                                                                                                                                                                                                                                               |                                | 17-05-17 DRAWN CHECKEI   | D P- 03     |    |
|     |      |       | DRAWINGS TO BE READ IN CONJUNCTION WITH THE RELEVANT DRAWING AND SPECIFICATION. FIGURED DIMENSIONS ONLY. DIMENSIONS SHOULD NOT BE RELED UPON FOR THE<br>PURPOSES OF ORDERING MATERIAL OR PACING SUB-CONTRACTOR ORDERS. THIRD PARTIES TO TAKE THEIR OWN SITE MEASUBEWING. IN THE EVENT THAT A CONTRACTOR OTHER<br>THAN BUILD TRANSPORTED TO EXPORITE TO EXECUTE THE WORDS DESIGN TETA ACCOUNT ON LIABILITY MEASUBEWER FOR THE SPECITION. OR OTHER<br>STRUCTURAL OR NON STRUCTURAL INFORMATION AS IT SO EXISTS PERTAINING TO THE PROPOSED WORKS. ALL DRAWINGS ARE SUBJECT TO ONSITE INSPECTION. | DRAWING TITLE<br>PROPOSED ROOF | 0 0.5 1                  | 1.5 2 2     | .5 |
| REV | DATE | NOTES |                                                                                                                                                                                                                                                                                                                                                                                                                                                                                                                                                                                               | PLAN                           | Meters @ 1               | :50@ A3     | -  |

NOTE: All detailed measurements are

NOTE: All recessed beams assume that the floor thickness is 6 inches. This cannot be confirmed until the opening up work during the

342 Clapham Road Tel: 0207 242 5353 London SW9 9AJ