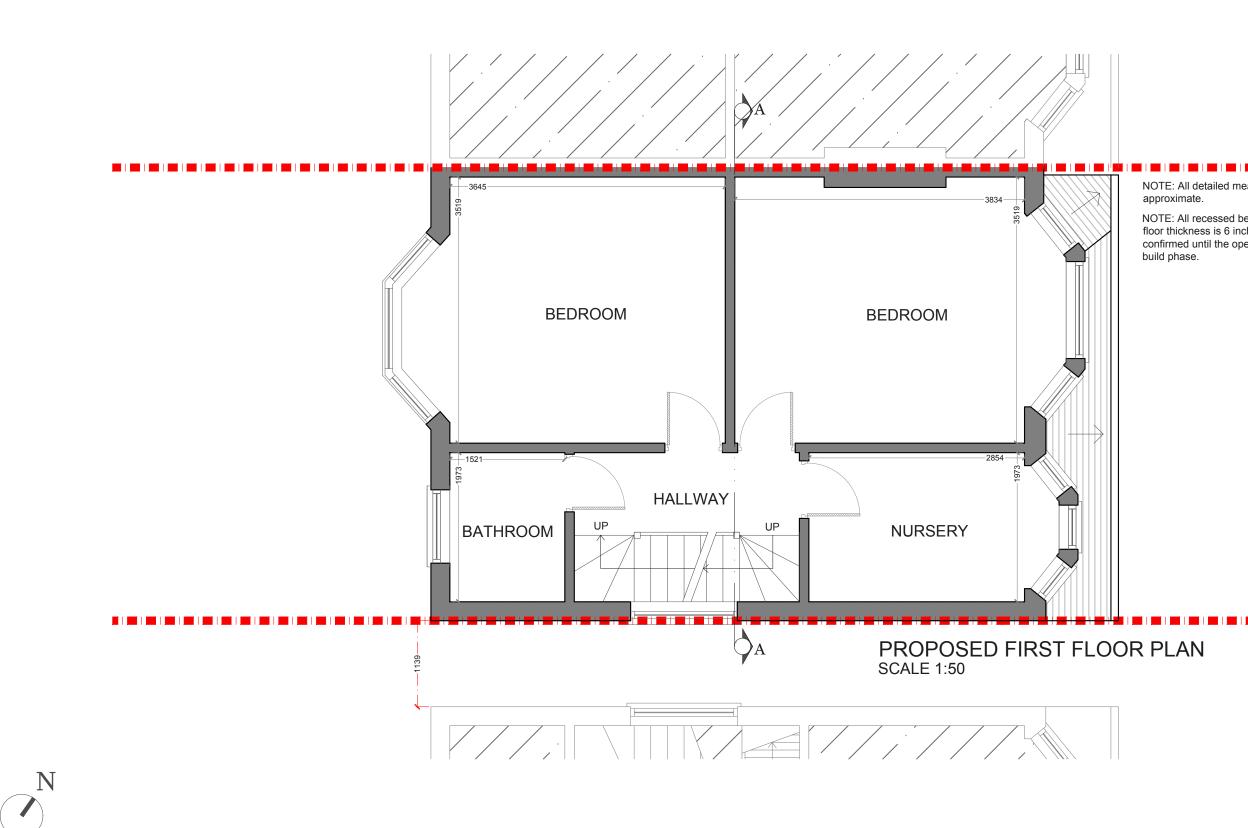

|     |      |       | CLIENT SK DRAWINGS TO BE READ IN CONJUNCTION WITH THE RELEVANT DRAWING AND SPECIFICATION. FIGURED DIMENSIONS ONLY. DIMENSIONS SHOuld NOT BE RELIED UPON FOR THE                                                                                                                                                                                                                                                                                       | BROOMFIELD AVENUE,<br>N13 | scale 1:50@A3      | DRAWING NO. |     |  |
|-----|------|-------|-------------------------------------------------------------------------------------------------------------------------------------------------------------------------------------------------------------------------------------------------------------------------------------------------------------------------------------------------------------------------------------------------------------------------------------------------------|---------------------------|--------------------|-------------|-----|--|
|     |      |       |                                                                                                                                                                                                                                                                                                                                                                                                                                                       |                           | DATE DRAWN CHECKEE | P-01        |     |  |
|     |      |       |                                                                                                                                                                                                                                                                                                                                                                                                                                                       | DRAWING TITLE             |                    |             |     |  |
|     |      |       |                                                                                                                                                                                                                                                                                                                                                                                                                                                       | PROPOSED FIRST FLOOR      | 0 0.5 1            | 1.5 2 2     | 2.5 |  |
| REV | DATE | NOTES | PURPOSES OF ORDERING MATERIAL OR PLACING SUB-CONTRACTOR ORDERS. THIRD PARTIES TO TARE THEIR OWN STE MEASUREMENTS. IN THE EVENT THAT A CONTRACTOR OTHER<br>THAN BUILD TAM HOBORN LIMPTED SAPONITED TO EXECUTE THE WORKS, DESION TEAM ACCEPT NO LABILITY WATASTOVER FOR THE SPECIATION, ACLUATION OR OTHER<br>STRUCTURAL OR NON STRUCTURAL INFORMATION AS IT SO EXISTS PERTAINING TO THE PROPOSED WORKS. ALL DRAWINGS ARE SUBJECT TO ONSITE RISPECTION. | PLAN                      | Meters @ 1:50@ A3  |             |     |  |

NOTE: All detailed measurements are

NOTE: All recessed beams assume that the floor thickness is 6 inches. This cannot be confirmed until the opening up work during the

342 Clapham Road Tel: 0207 242 5353 London SW9 9AJ