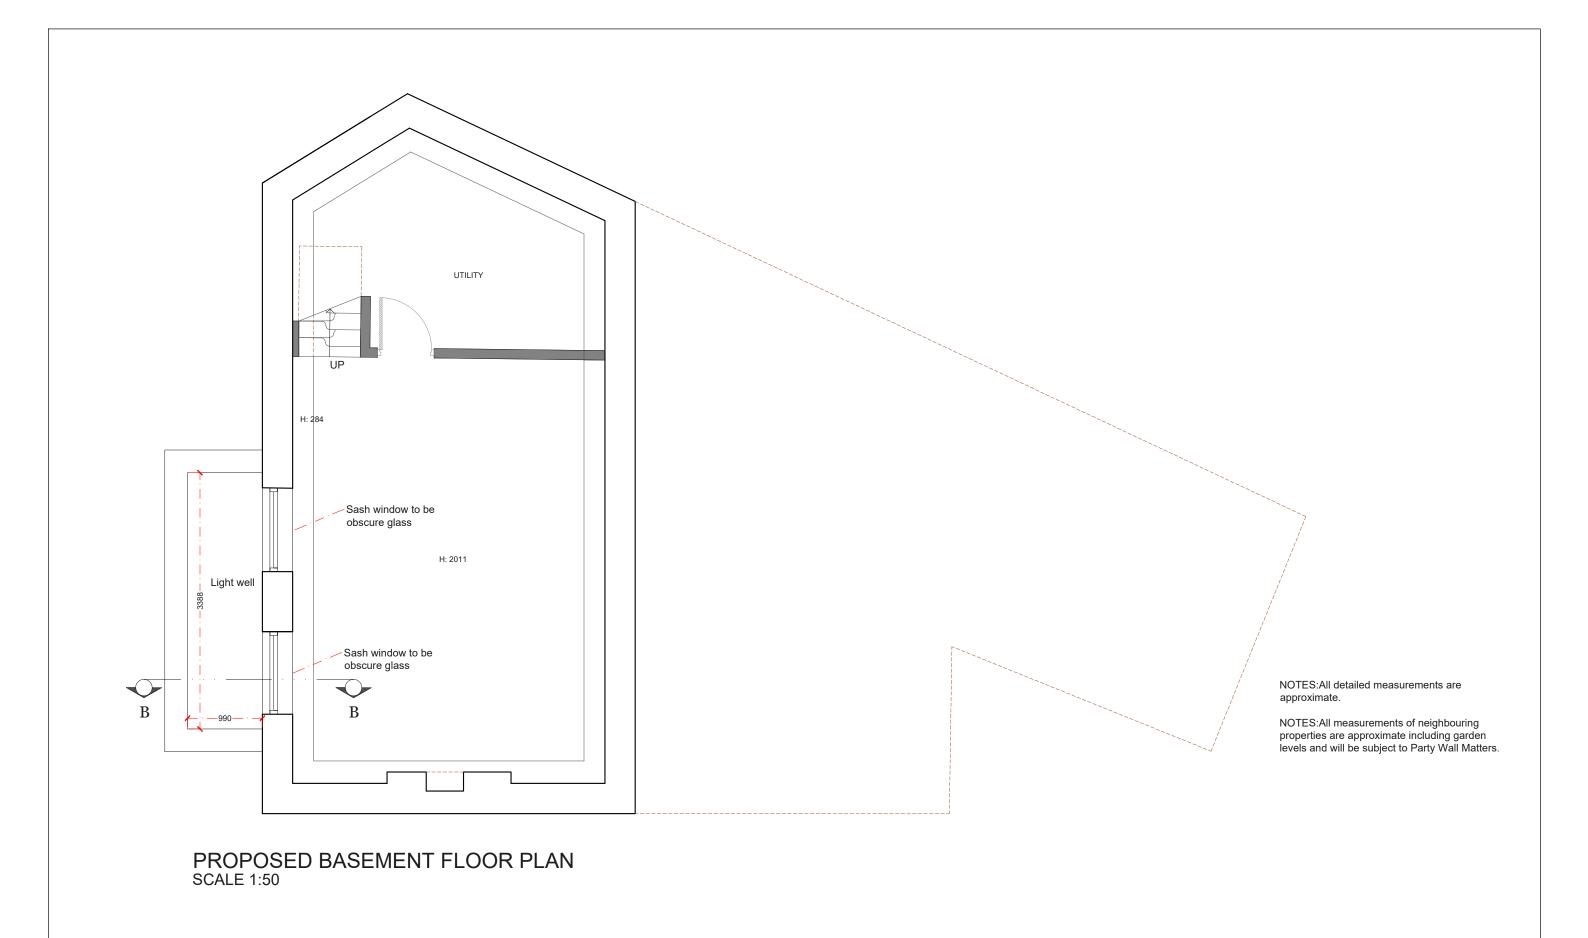

| REV. | DATE | NOTES | TW | BIRKBECK PLACE, SE21                          |                                    | RAWN DRAWING NO. REVISION P - 1 | designteam                                                                                           |
|------|------|-------|----|-----------------------------------------------|------------------------------------|---------------------------------|------------------------------------------------------------------------------------------------------|
|      |      |       |    | PROPOSED BASEMENT FLOOR AND GROUND FLOOR PLAN | 0 0.5 1 1.5 2 2.5 Meters @ 1:50@ A | 3 3.5 4 4.5 5                   | 342 Clapham Road Tel: 0207 242 5353<br>London hello@designteam.co.uk<br>SW9 9AJ www.designteam.co.uk |