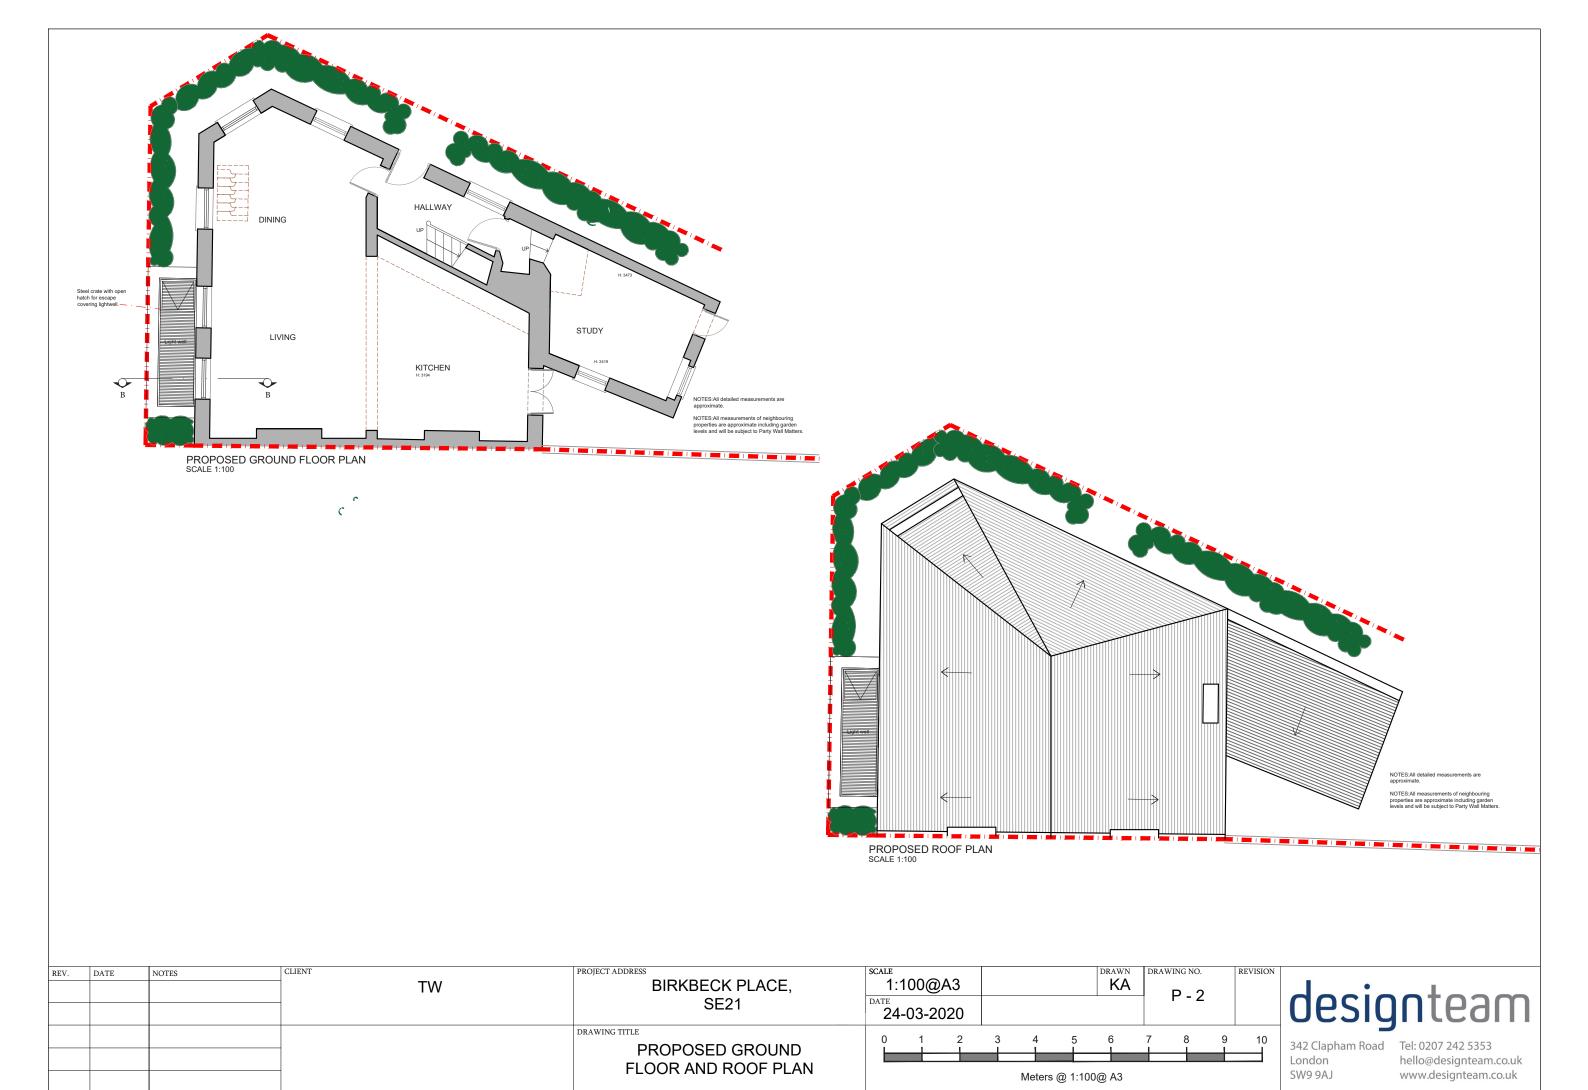

| REV. | DATE | NOTES | TW | BIRKBECK PLACE, SE21                          |                                    | RAWN DRAWING NO. REVISION P - 1 | designteam                                                                                           |
|------|------|-------|----|-----------------------------------------------|------------------------------------|---------------------------------|------------------------------------------------------------------------------------------------------|
|      |      |       |    | PROPOSED BASEMENT FLOOR AND GROUND FLOOR PLAN | 0 0.5 1 1.5 2 2.5 Meters @ 1:50@ A | 3 3.5 4 4.5 5                   | 342 Clapham Road Tel: 0207 242 5353<br>London hello@designteam.co.uk<br>SW9 9AJ www.designteam.co.uk |