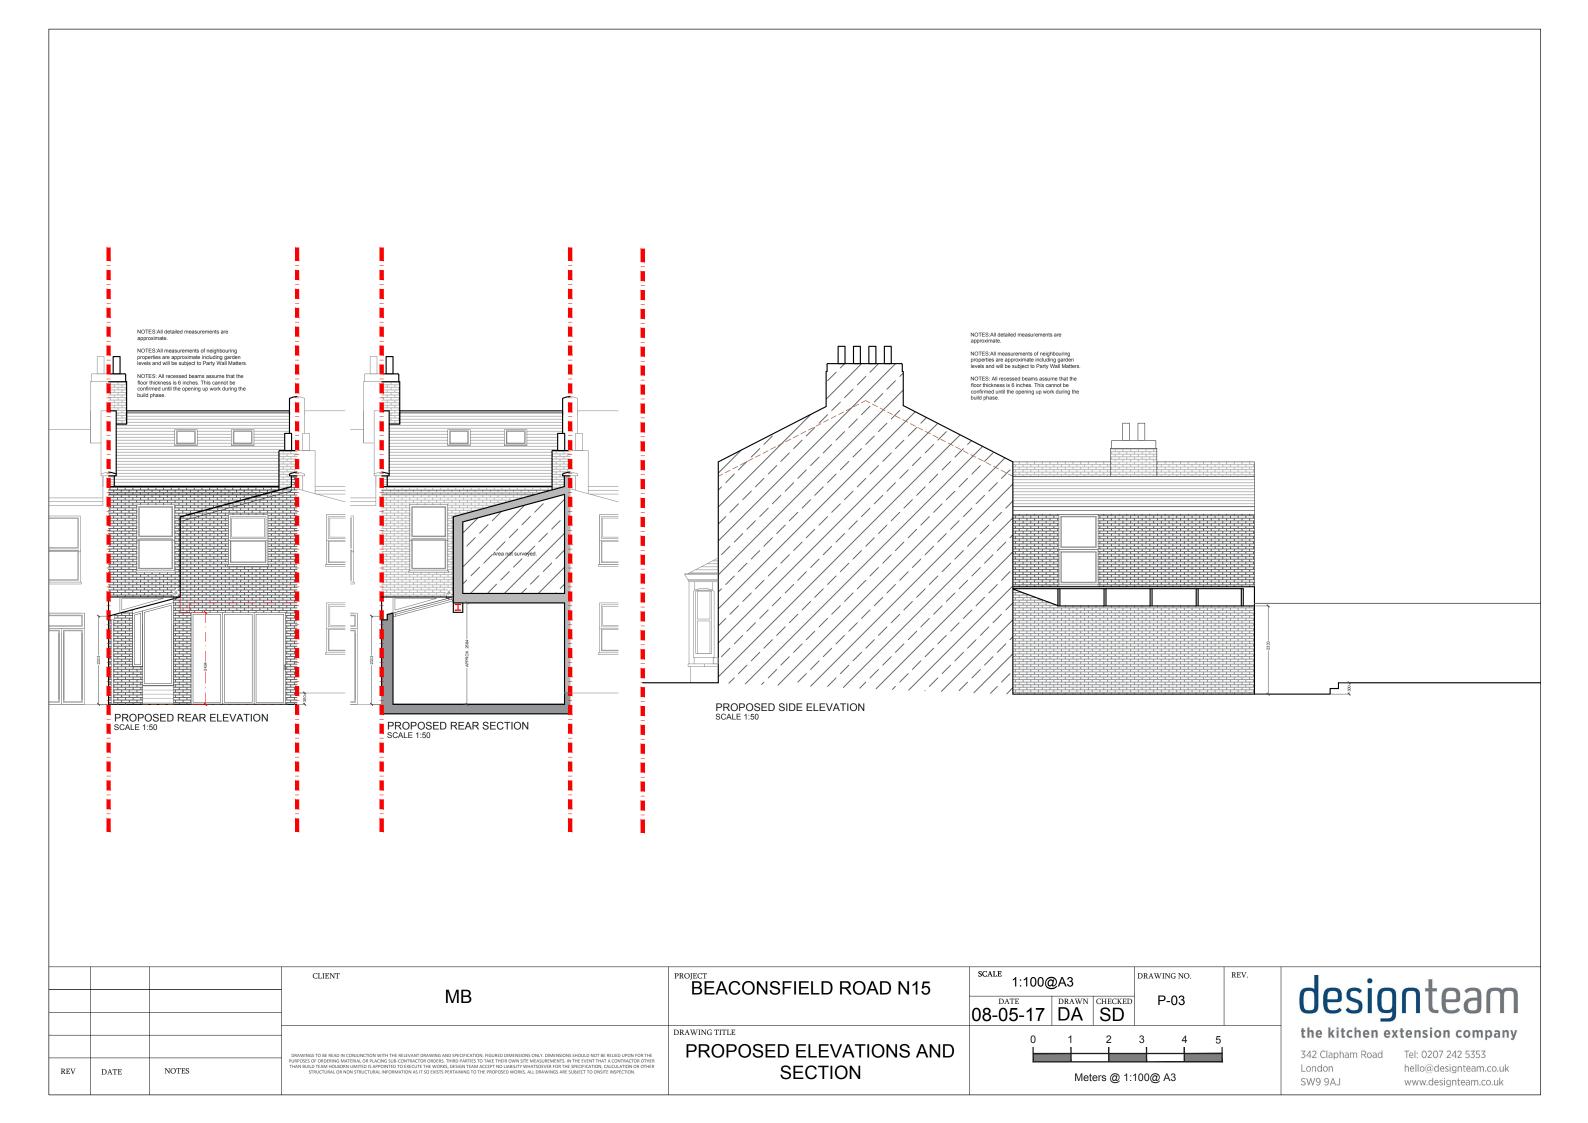

NOTES:All detailed measurements are approximate.

NOTES:All measurements of neighbouring properties are approximate including garden levels and will be subject to Party Wall Matters.

NOTES: All recessed beams assume that the floor thickness is 6 inches. This cannot be confirmed until the opening up work during the build phase.