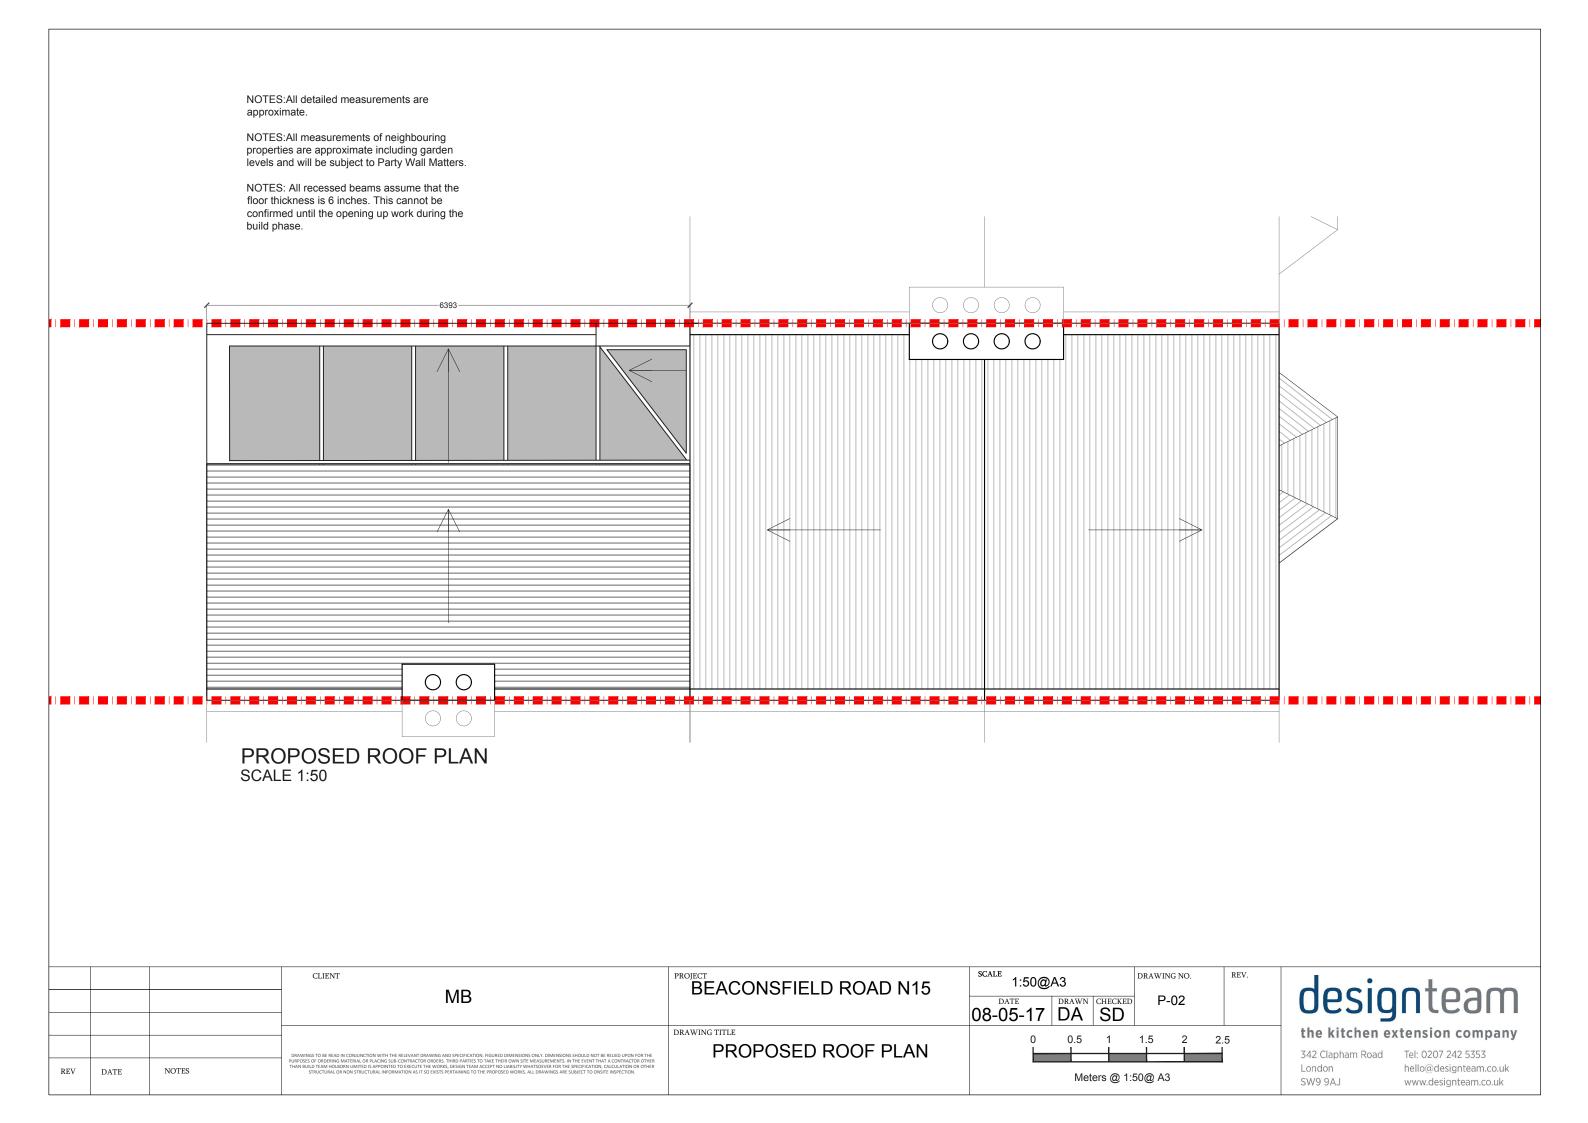

NOTES:All detailed measurements are approximate.

NOTES:All measurements of neighbouring properties are approximate including garden levels and will be subject to Party Wall Matters.

NOTES: All recessed beams assume that the floor thickness is 6 inches. This cannot be confirmed until the opening up work during the build phase.