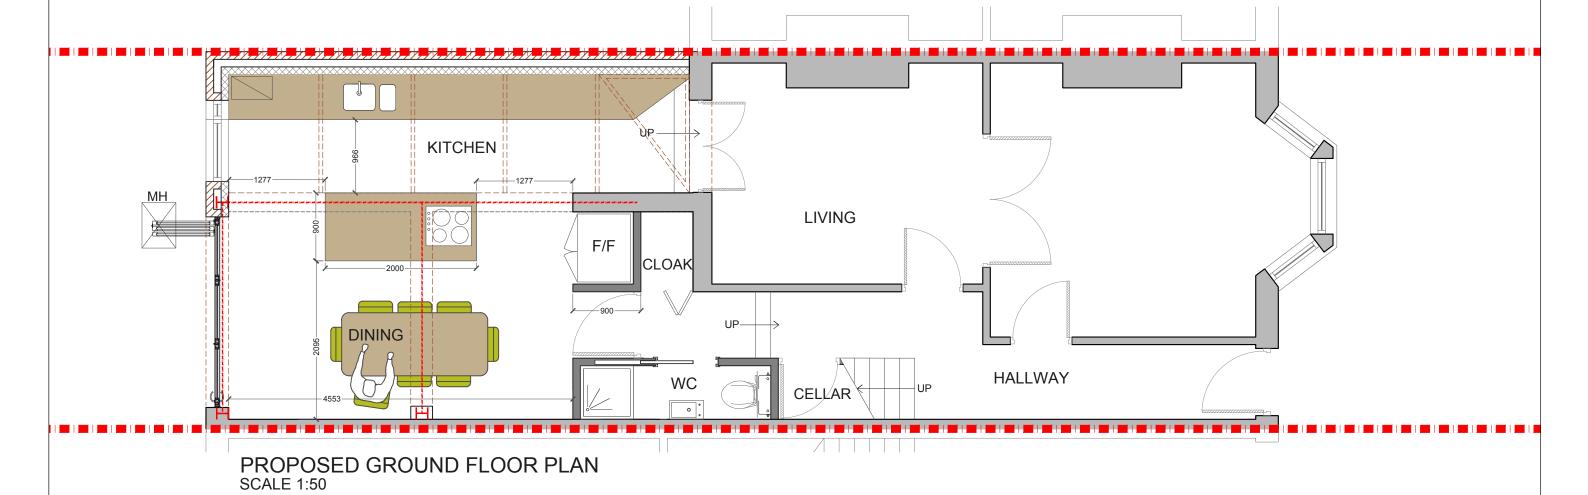

|     |      |       | MB                                                                                                                                                                                                                                                                                                                                                                                                                                          | BEACONSFIELD ROAD N15 | scale 1:50@A3            | DRAWING NO. | REV. |
|-----|------|-------|---------------------------------------------------------------------------------------------------------------------------------------------------------------------------------------------------------------------------------------------------------------------------------------------------------------------------------------------------------------------------------------------------------------------------------------------|-----------------------|--------------------------|-------------|------|
|     |      |       |                                                                                                                                                                                                                                                                                                                                                                                                                                             |                       | DATE DRAWN CHECKER DA SD | P-01        |      |
|     |      |       |                                                                                                                                                                                                                                                                                                                                                                                                                                             | PROPOSED GROUND FLOOR | 0 0.5 1                  | 1.5 2 2     | 2.5  |
| REV | DATE | NOTES | UNIVERSITY OF READ BY CANDIDATION WITH THE RECEVANT INVARING AND SPECIFICATION, PROJECT DIMENSIONS OF UNIVERSITY OF THE PURPOSES OF ORDERING MATERIAL OF PLACING SECONDATION CONTINUED TO SECURE THE WORKS, DESON TEAM ACCOPT NO LIBBILITY WHAT SECRET OR THE SPECIFICATION, CALCULATION OR OTHER STRUCTURAL ON NON STRUCTURAL INFORMATION AS IT SO EXISTS PERTAINING TO THE PROPOSED WORKS, ALL DRAWINGS ARE SUBJECT TO ONSITE RESPECTION. | PLAN                  | Meters @ 1:50@ A3        |             | •    |