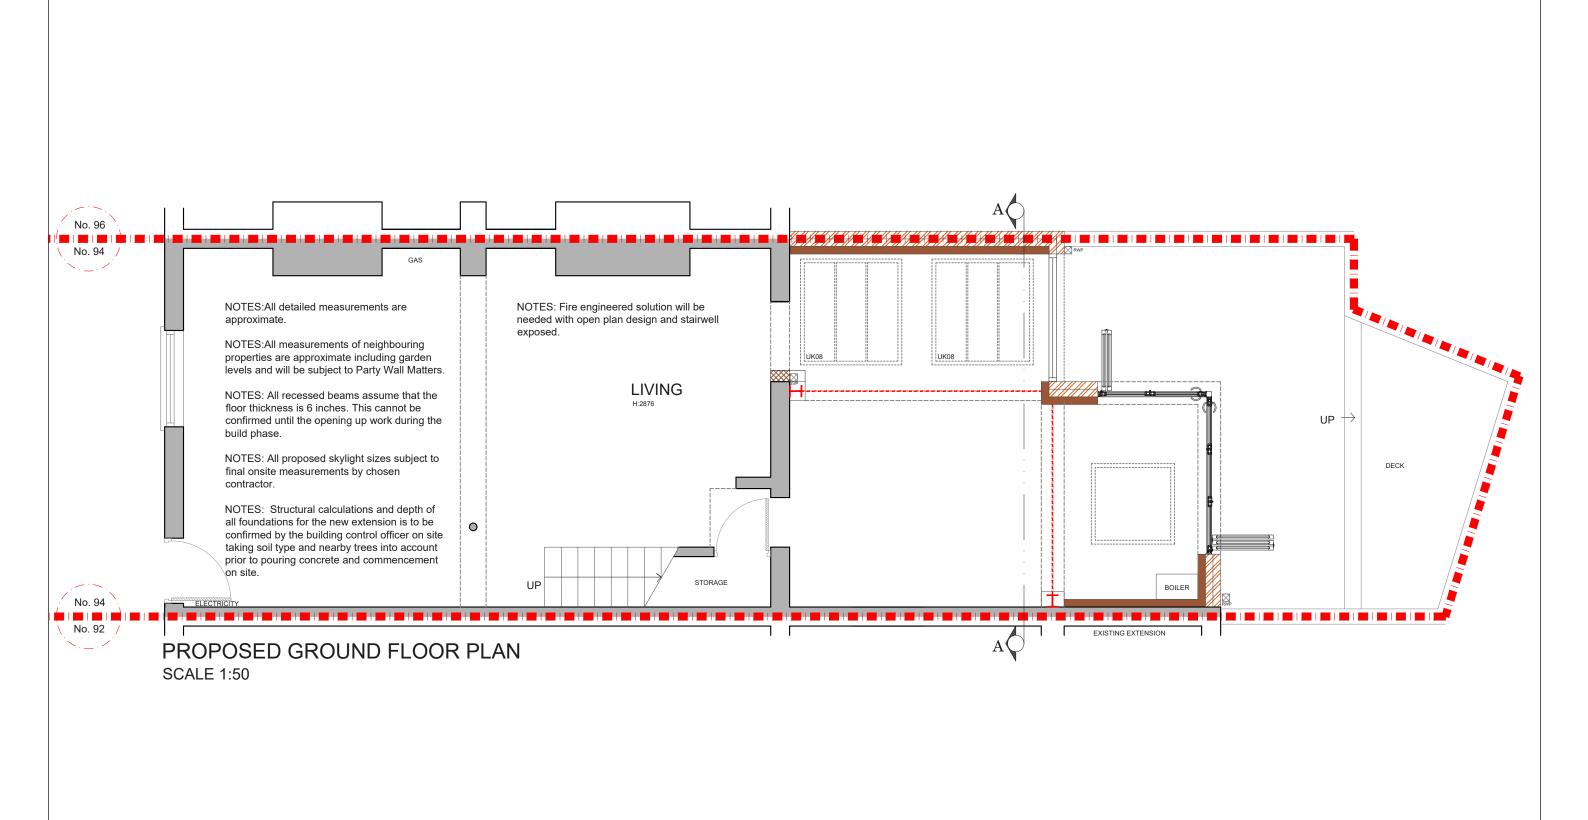

| REV. | DATE | NOTES | CLIENT | PROJECT ADDRESS               | SCALE      |          |   |     | DRAWN | DRA | WING NO.    | 1   | REVISION |     |
|------|------|-------|--------|-------------------------------|------------|----------|---|-----|-------|-----|-------------|-----|----------|-----|
|      |      |       | AB     | BARNET GROVE, E2              | 1:50@A3    |          |   |     | KA    |     | P- 1        |     |          |     |
|      |      |       |        |                               | 28-07-2020 |          |   |     | 1     |     | P- I        |     |          | O   |
|      |      |       |        | PROPOSED GROUND               | 0 0.5 1    | 1.5<br>L | 2 | 2.5 | 3     | 3.5 | 4           | 4.5 | 5<br>1   | 342 |
|      |      |       |        | FLOOR PLAN  Meters @ 1:50@ A3 |            |          |   |     |       |     | Lond<br>SW9 |     |          |     |

## PROPOSED ROOF PLAN

**SCALE 1:50** 

NOTES:All detailed measurements are approximate.

NOTES:All measurements of neighbouring properties are approximate including garden levels and will be subject to Party Wall Matters.

NOTES: All recessed beams assume that the floor thickness is 6 inches. This cannot be confirmed until the opening up work during the build phase.

NOTES: All proposed skylight sizes subject to final onsite measurements by chosen contractor.

NOTES: Structural calculations and depth of all foundations for the new extension is to be confirmed by the building control officer on site taking soil type and nearby trees into account prior to pouring concrete and commencement on site.