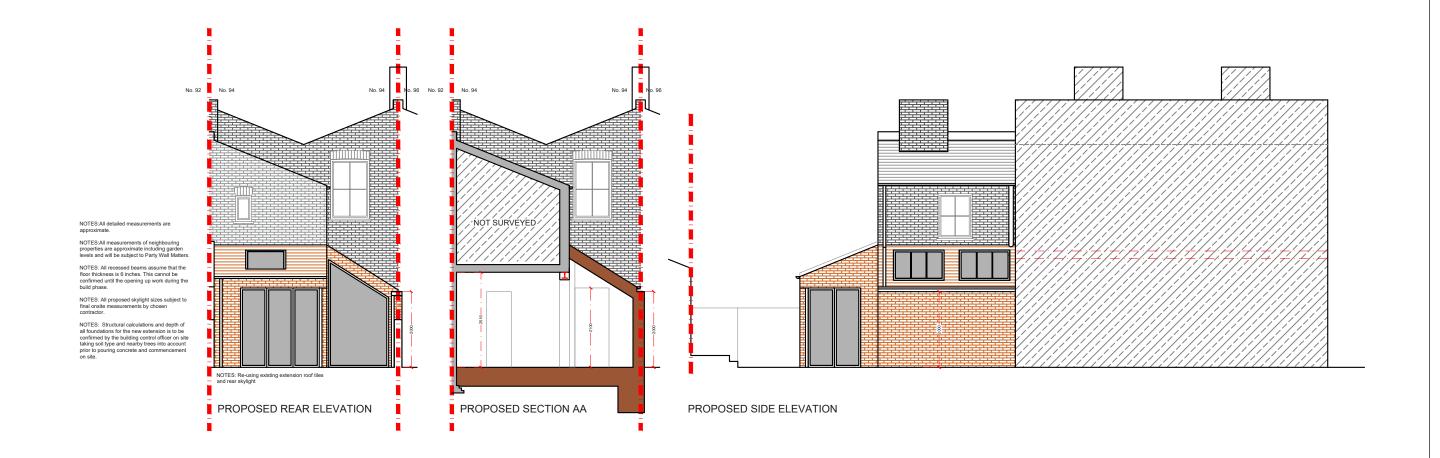

am Road Tel: 0207 242 5353 hello@designteam.co.uk www.designteam.co.uk

| REV. | DATE | NOTES | AB | PROJECT ADDRESS  BARNET GROVE, E2          | 1:100@A3 DATE 22-04-2020 | KA DRAWN                      | P- 3  | REVISION | desid                                 | nteam                                                                |
|------|------|-------|----|--------------------------------------------|--------------------------|-------------------------------|-------|----------|---------------------------------------|----------------------------------------------------------------------|
|      |      |       |    | PROPOSED REAR, SIDE ELEVATION & SECTION AA | 0 1 2                    | 3 4 5 6<br>Meters @ 1:100@ A3 | 7 8 9 | 10       | 342 Clapham Road<br>London<br>SW9 9AJ | Tel: 0207 242 5353<br>hello@designteam.co.uk<br>www.designteam.co.uk |