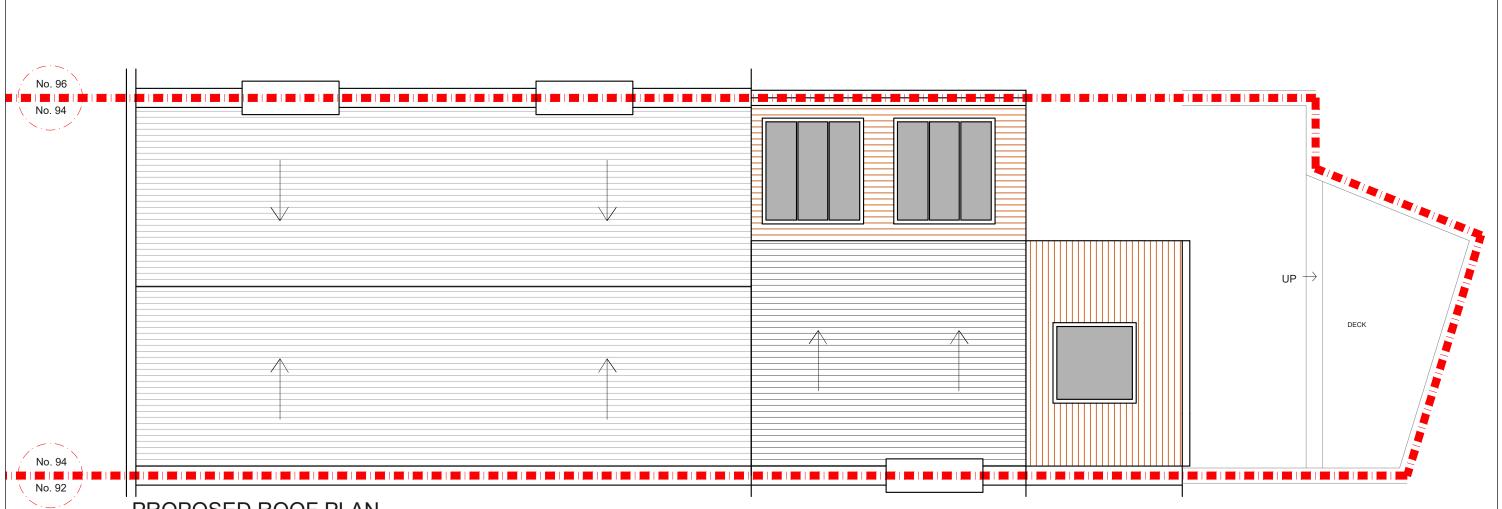

## PROPOSED ROOF PLAN

**SCALE 1:50** 

NOTES:All detailed measurements are approximate.

NOTES:All measurements of neighbouring properties are approximate including garden levels and will be subject to Party Wall Matters.

NOTES: All recessed beams assume that the floor thickness is 6 inches. This cannot be confirmed until the opening up work during the build phase.

NOTES: All proposed skylight sizes subject to final onsite measurements by chosen contractor.

NOTES: Structural calculations and depth of all foundations for the new extension is to be confirmed by the building control officer on site taking soil type and nearby trees into account prior to pouring concrete and commencement on site.

| REV. | DATE | NOTES | CLIENT | PROJECT ADDRESS    | SCALE             | DRAWN | DRAWING NO. | REVISION |                   |
|------|------|-------|--------|--------------------|-------------------|-------|-------------|----------|-------------------|
| KEV. | DATE | NOTES | AB     | BARNET GROVE, E2   | 1:50@A3           | KA    | P- 2        |          | 400               |
|      |      |       |        |                    | 28-07-2020        |       | . –         |          | ues               |
|      |      |       |        | PROPOSED ROOF PLAN | 0 0.5 1 1.5 2 2.5 | 3 3   | 5.5 4 4.5   | 5        | 342 Clapham       |
|      |      |       |        |                    | Meters @ 1:50     | )@ A3 |             |          | London<br>SW9 9AJ |