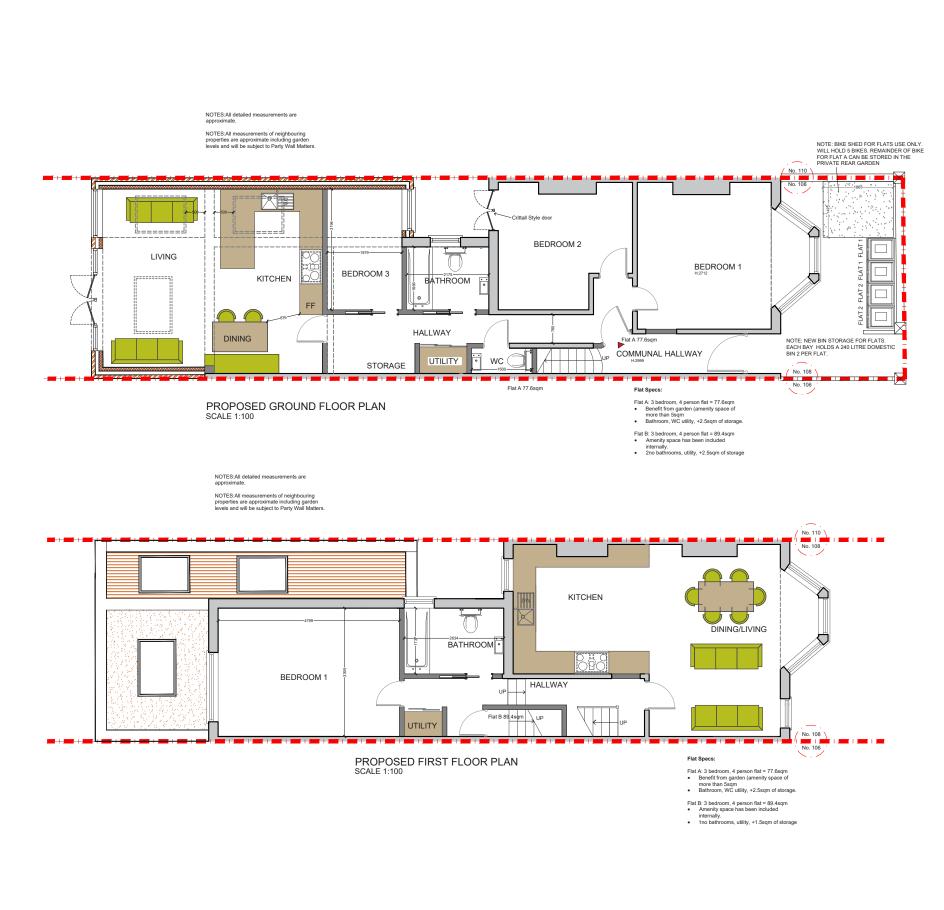

| REV. | DATE | NOTES | RE | PROJECT ADDRESS ALLISON ROAD, N8     | 1:100@A3  DATE 27-10-2020 | KA DRAWN                    | DRAWING NO. P- 1 | REVISION | desid                                 | nteam                                                                |
|------|------|-------|----|--------------------------------------|---------------------------|-----------------------------|------------------|----------|---------------------------------------|----------------------------------------------------------------------|
|      |      |       |    | PROPOSED GROUND AND FIRST FLOOR PLAN | 0 1 2 3                   | 4 5 6<br>Meters @ 1:100@ A3 | 7 8 9            | 10       | 342 Clapham Road<br>London<br>SW9 9AJ | Tel: 0207 242 5353<br>hello@designteam.co.uk<br>www.designteam.co.uk |