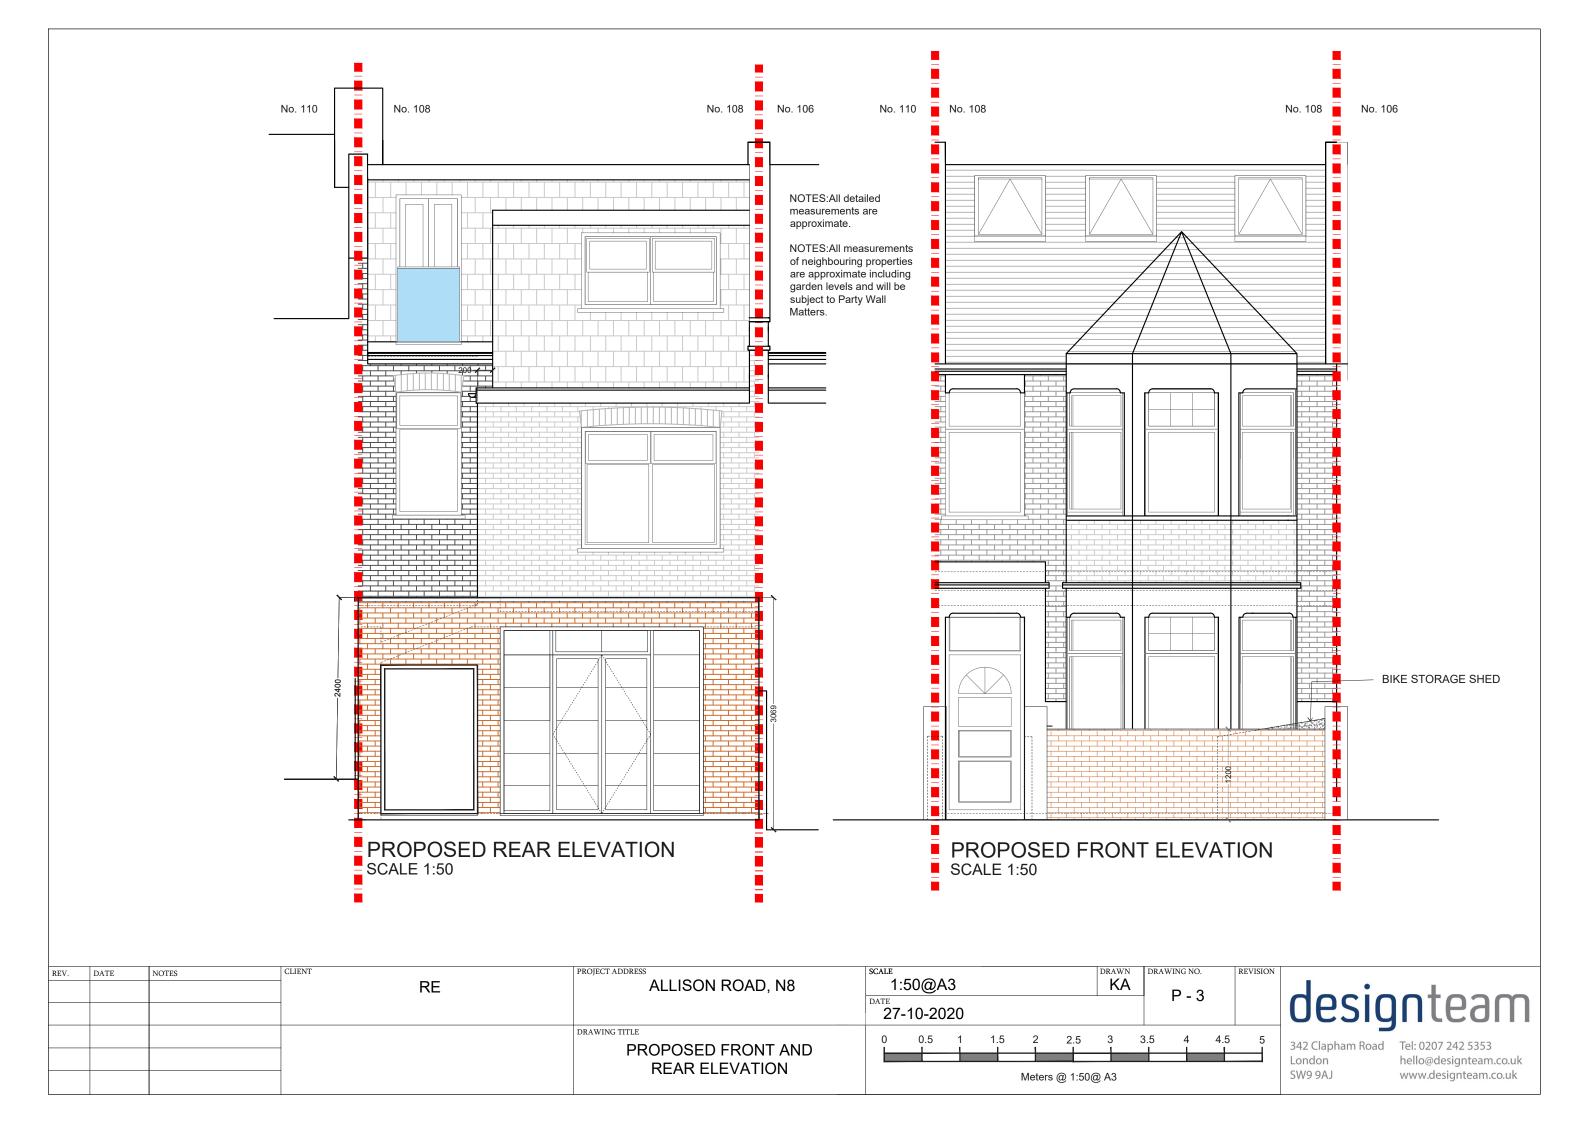

-----------------------------|
|      |      |       | RE     | ALLISON ROAD, N8                  | 1:100@A3 KA        | P- 2                         | •                                                                    |
|      |      |       |        |                                   | 27-10-2020         | P- 2                         | designteam                                                           |
|      |      |       |        | PROPOSED LOFT FLOOR AND ROOF PLAN | 0 1 2 3 4 5 6      | 7 8 9 10                     | 342 Clapham Road Tel: 0207 242 5353<br>London hello@designteam.co.uk |
|      |      |       |        | AND ROOF PLAN                     | Meters @ 1:100@ A3 | SW9 9AJ www.designteam.co.uk |                                                                      |