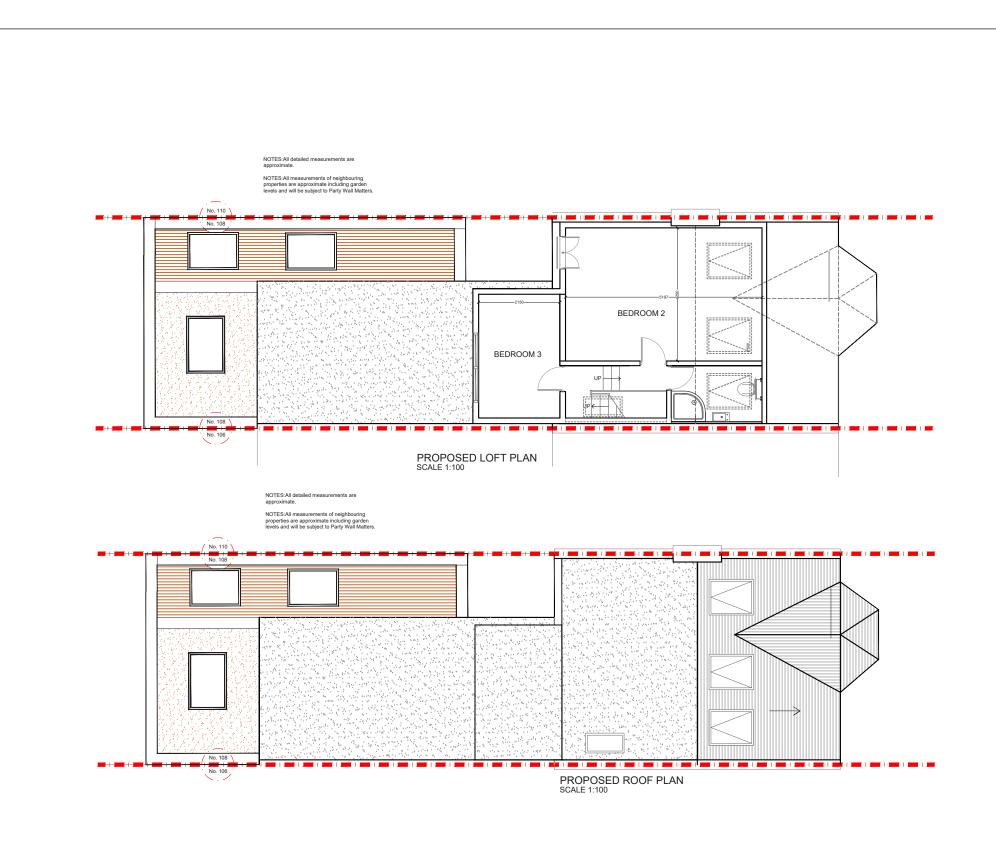

| REV. | DATE | NOTES | CLIENT | PROJECT ADDRESS                   |                    | DRAWING NO. REVISION         | 1                                                                    |
|------|------|-------|--------|-----------------------------------|--------------------|------------------------------|----------------------------------------------------------------------|
|      |      |       | RE     | ALLISON ROAD, N8                  | 1:100@A3 KA        | P- 2                         | •                                                                    |
|      |      |       |        |                                   | 27-10-2020         | P- 2                         | designteam                                                           |
|      |      |       |        | PROPOSED LOFT FLOOR AND ROOF PLAN | 0 1 2 3 4 5 6      | 7 8 9 10                     | 342 Clapham Road Tel: 0207 242 5353<br>London hello@designteam.co.uk |
|      |      |       |        | AND ROOF PLAN                     | Meters @ 1:100@ A3 | SW9 9AJ www.designteam.co.uk |                                                                      |