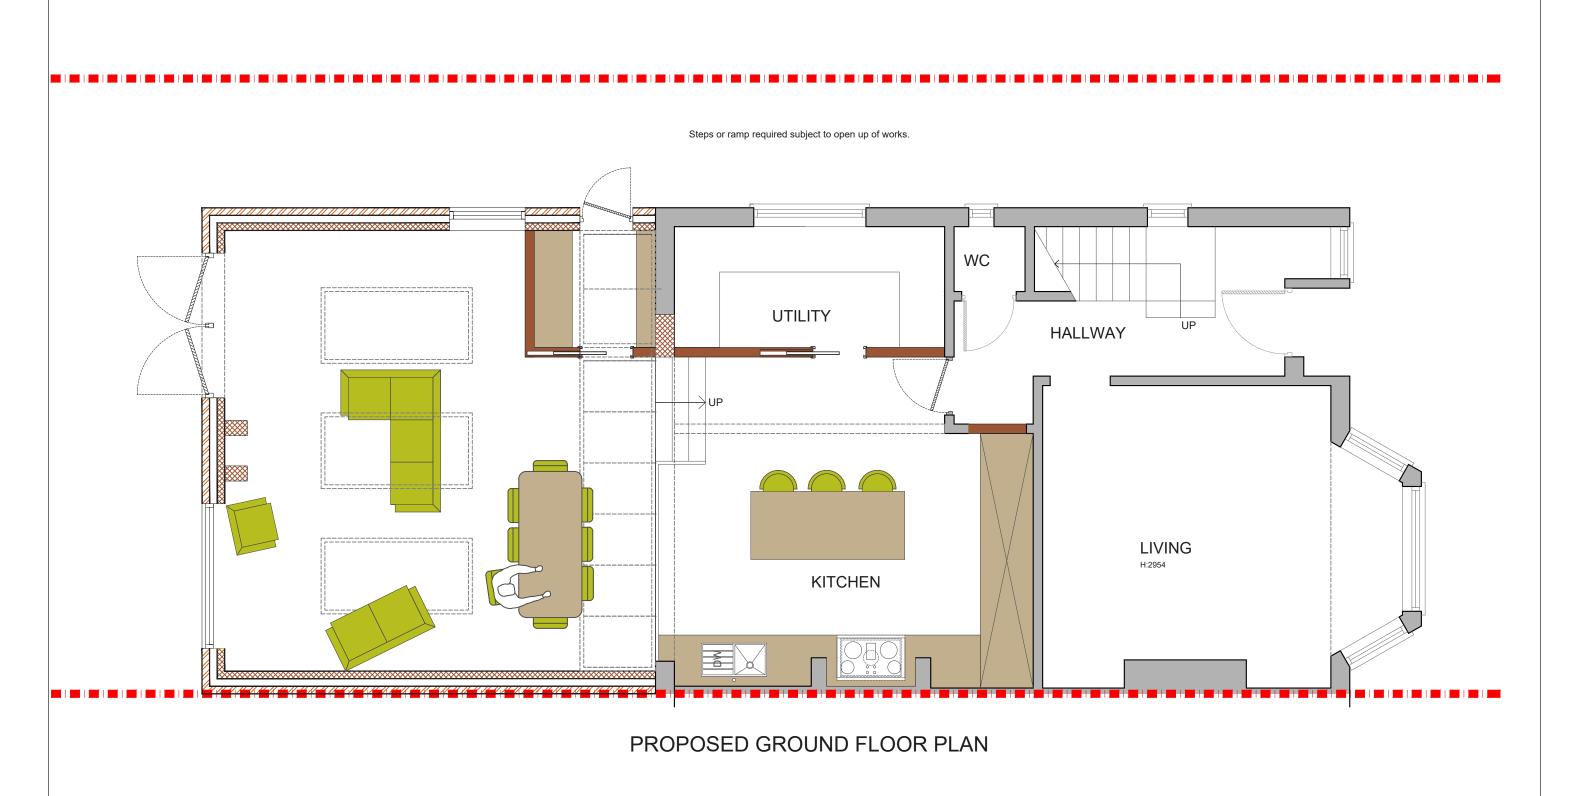

| REV. DATE NOTES | KT | PROJECT ADDRESS E11        | NORTH<br>POINT | DATE 02-03-2020 | DRAWN | DRAWING NO.  P- 01 | REVISION | desig                                 | nteam                                                                |
|-----------------|----|----------------------------|----------------|-----------------|-------|--------------------|----------|---------------------------------------|----------------------------------------------------------------------|
|                 |    | PROPOSED GROUND FLOOR PLAN |                |                 |       |                    |          | 342 Clapham Road<br>London<br>SW9 9AJ | Tel: 0207 242 5353<br>hello@designteam.co.uk<br>www.designteam.co.uk |