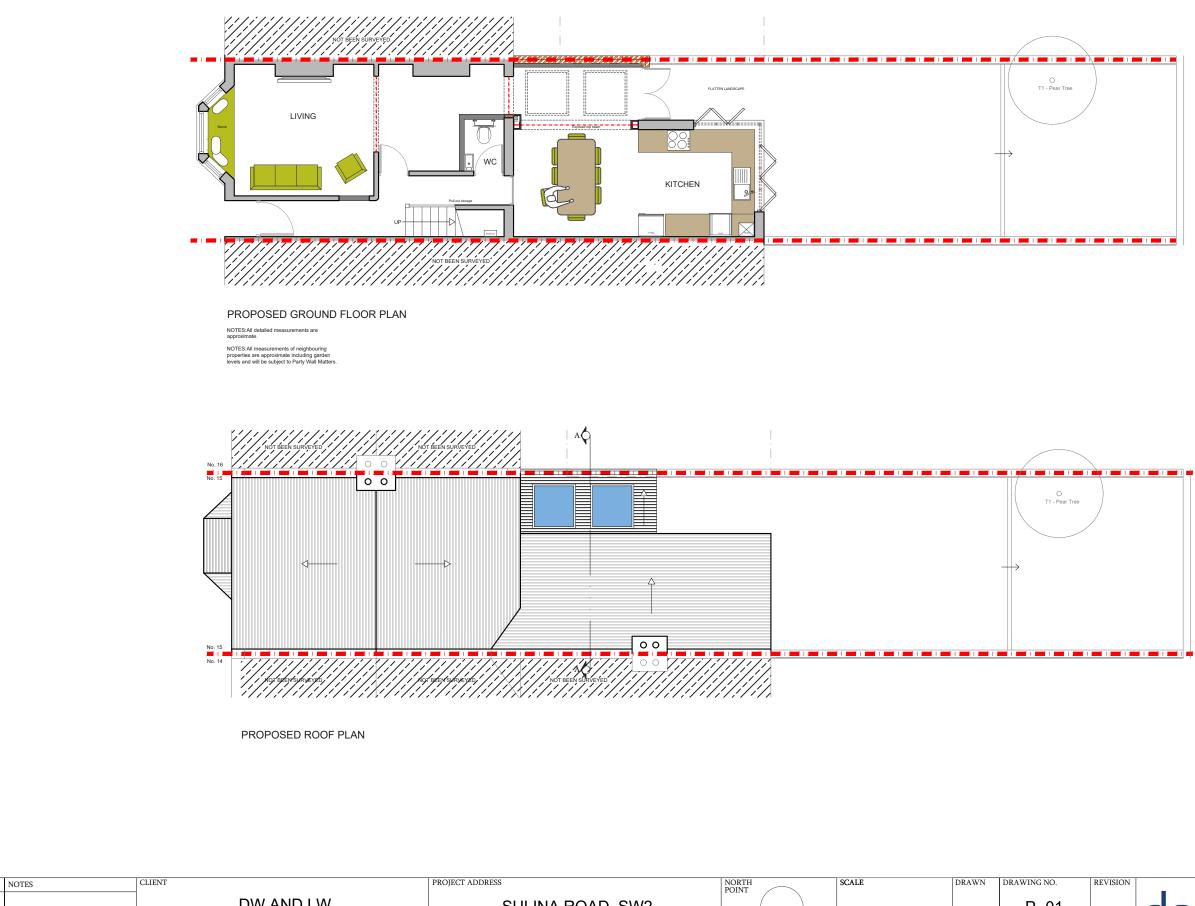

|  | DW AND LW | SULINA ROAD, SW2     | DATE CHECKED 16-08-2019 | P- 01 |
|--|-----------|----------------------|-------------------------|-------|
|  |           | DRAWING TITLE        |                         | ·     |
|  |           | PROPOSED FLOOR PLANS |                         |       |
|  |           |                      |                         |       |