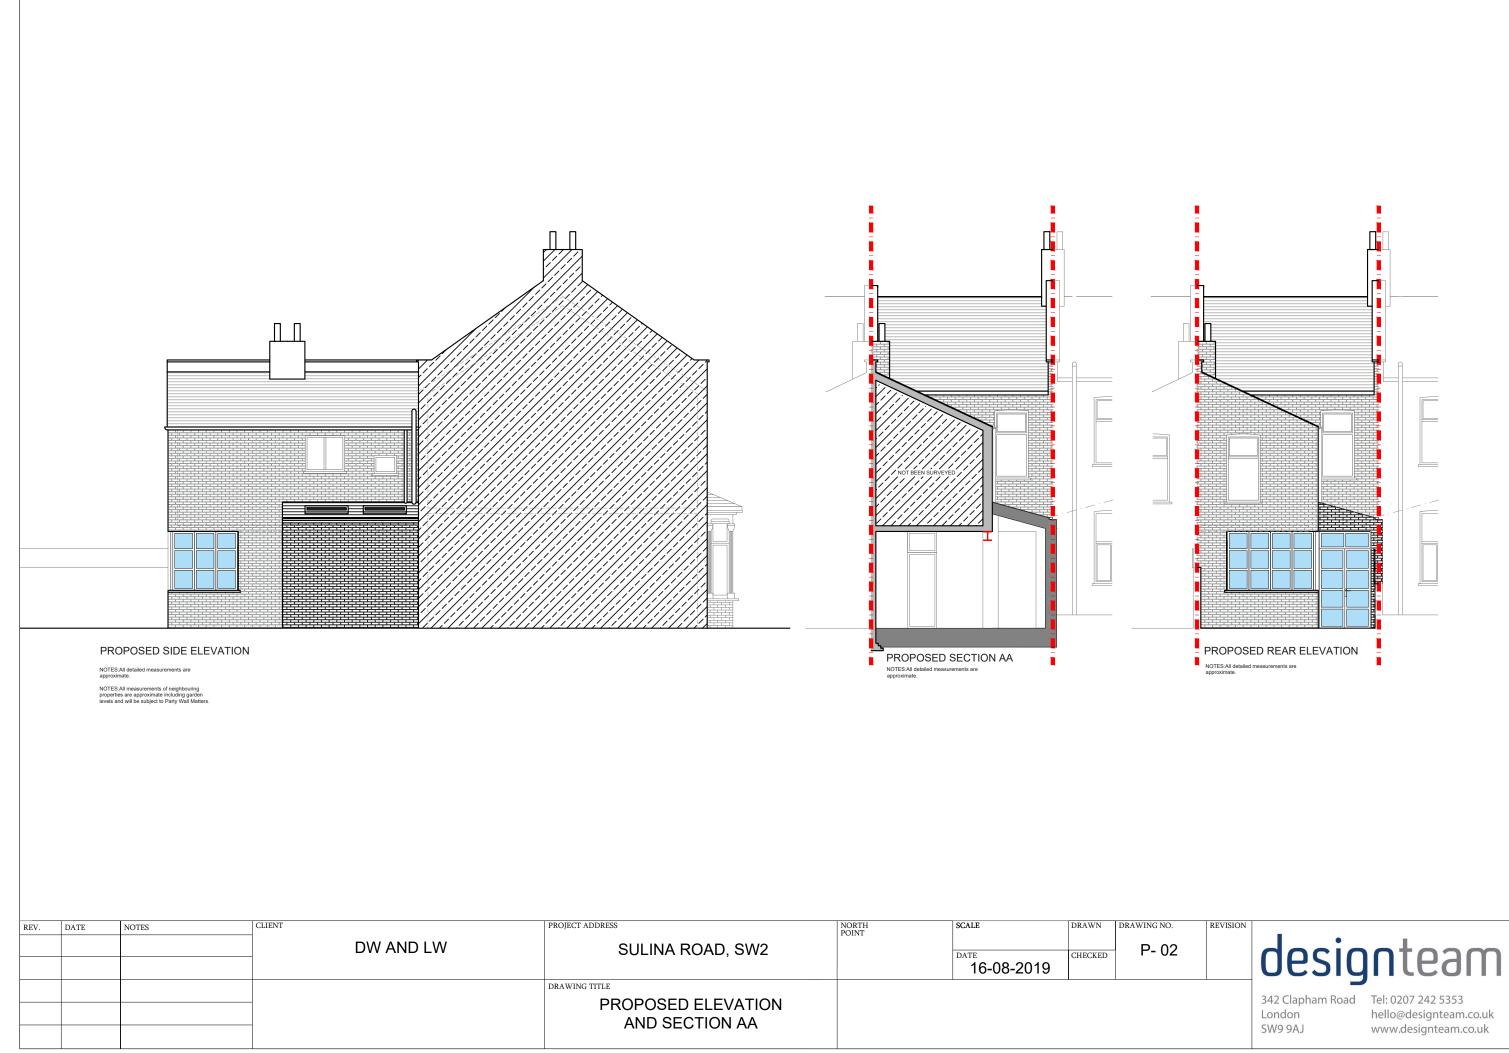

DATE

REV.

| REV. | DATE | NOTES | CLIENT    | PROJECT ADDRESS                      | NORTH<br>POINT | SCALE      | DRAWN   | DRAWING NO. |
|------|------|-------|-----------|--------------------------------------|----------------|------------|---------|-------------|
|      |      |       | DW AND LW | SULINA ROAD, SW2                     |                | DATE       | CHECKED | P- 02       |
|      |      |       |           |                                      |                | 16-08-2019 | GILCRED |             |
|      |      |       |           | DRAWING TITLE                        |                |            | -       |             |
|      |      |       |           | PROPOSED ELEVATION<br>AND SECTION AA |                |            |         |             |
|      |      |       |           |                                      |                |            |         |             |