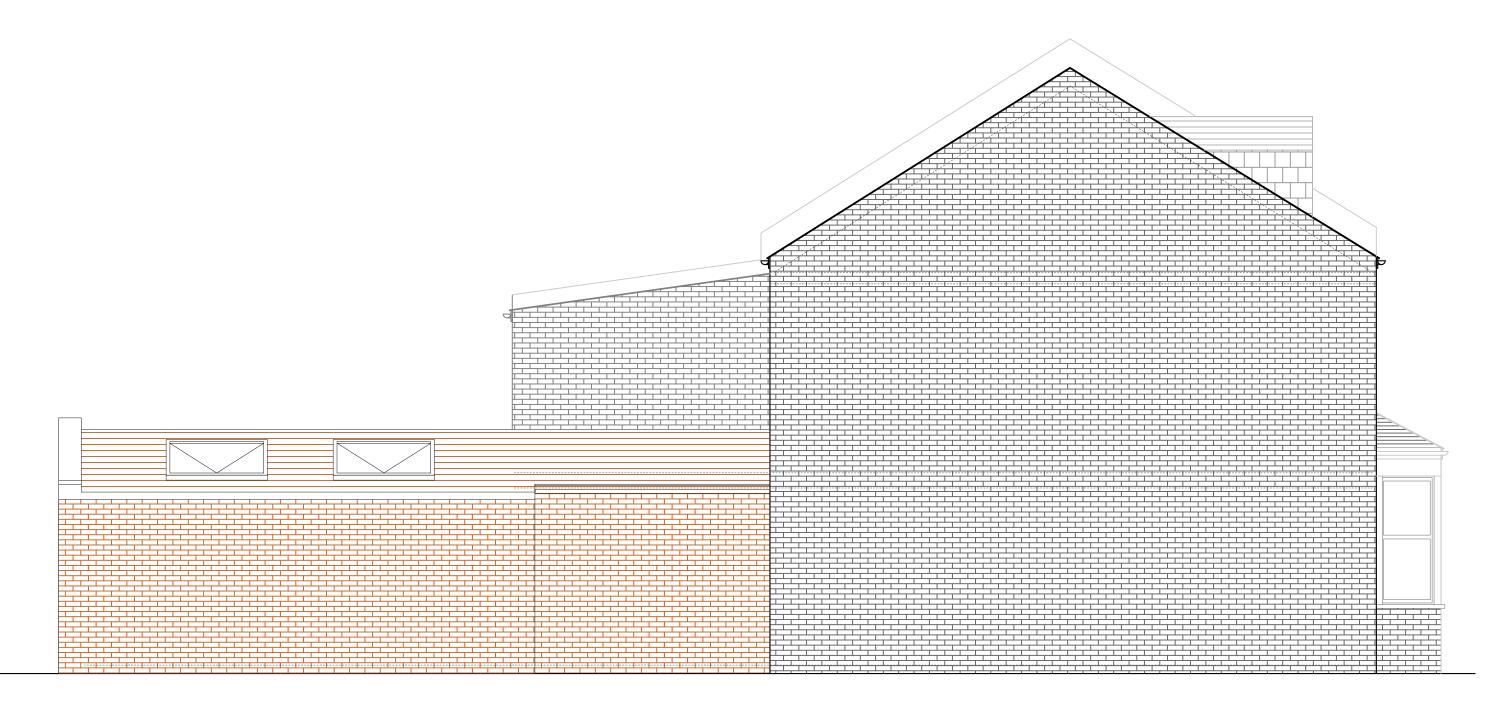

# PROPOSED SIDE ELEVATION 1 SCALE 1:50

NOTES: All detailed measurements are approximate.

NOTES: All measurements of neighbouring properties are approximate including garden levels and will be subject to Party Wall Matters.

| Project Address<br>Selborne Rd, N22     | Drawn |
|-----------------------------------------|-------|
| <b>Client</b><br>AH                     |       |
| Drawing Title Proposed Side Elevation 1 |       |