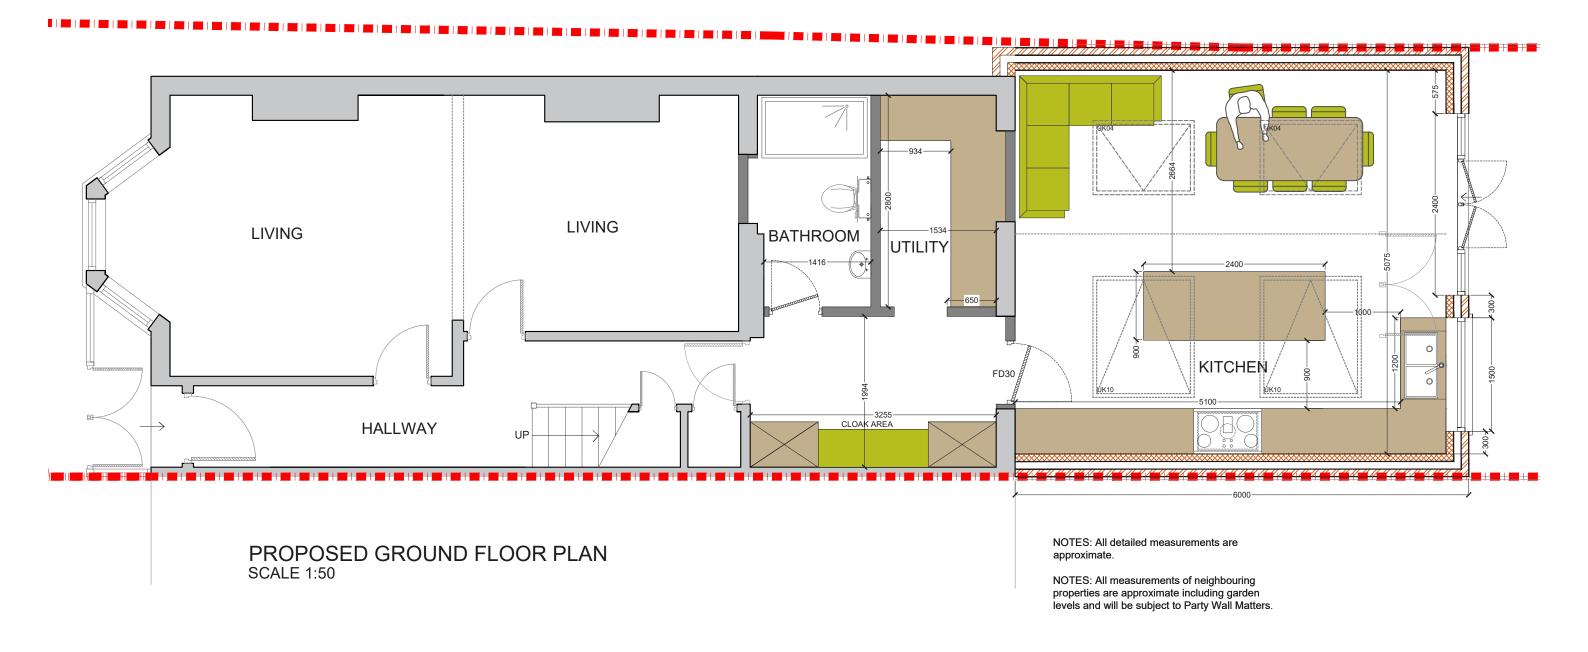

| Project Address<br>Selborne Rd, N22      | Drawn |
|------------------------------------------|-------|
| <b>Client</b><br>AH                      |       |
| Drawing Title Proposed Ground Floor Plan |       |

# Disclaimer

| Drawing No<br>4PD -01<br>Date Issued<br>31/08/2022 |     |   |     | Revision |     |   |     |   |              |        |  |
|----------------------------------------------------|-----|---|-----|----------|-----|---|-----|---|--------------|--------|--|
|                                                    |     |   |     | Notes    |     |   |     |   |              |        |  |
|                                                    |     |   |     |          |     |   |     | М | eters at 1:5 | 0 - A3 |  |
| 0                                                  | 0.5 | 1 | 1.5 | 2        | 2.5 | 3 | 3.5 | 4 | 4.5          | 5      |  |
|                                                    | 1   | 1 | 1   | 1        | 1   | 1 | 1   | 1 | 1            | - 1    |  |