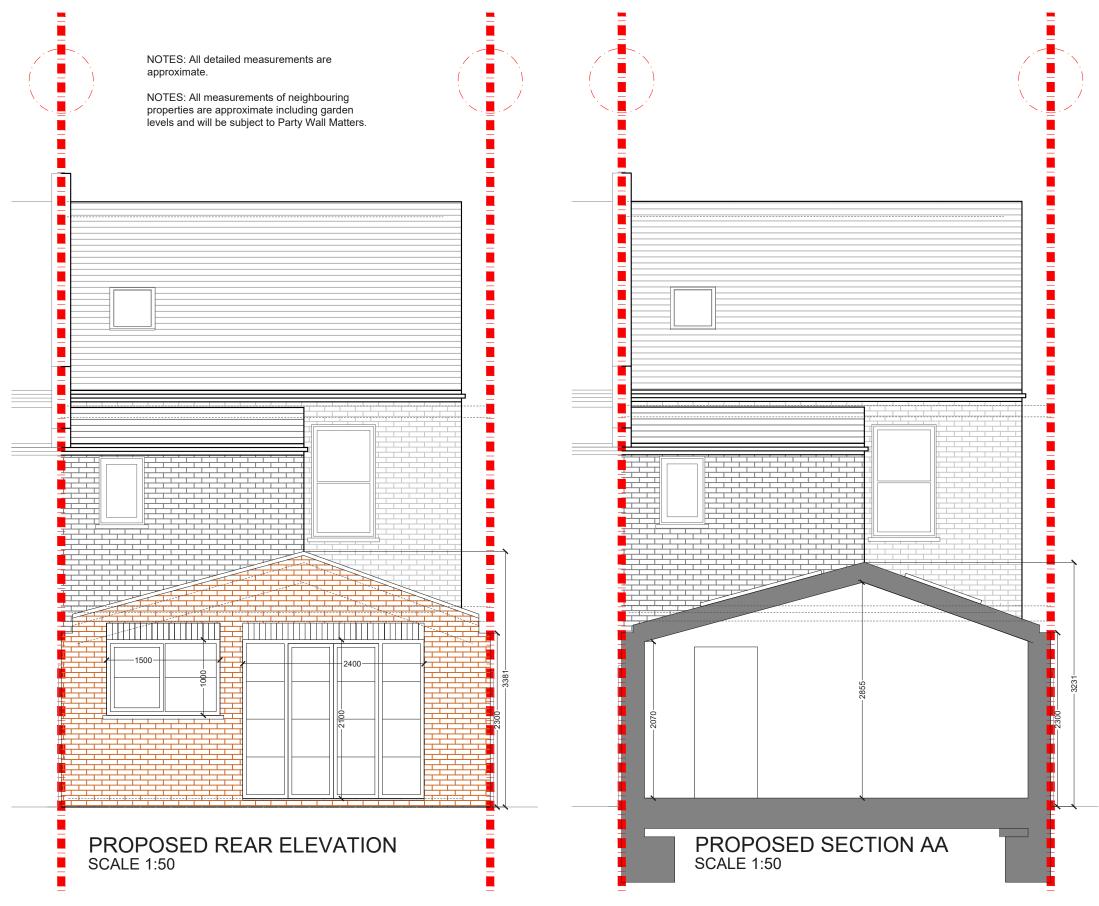

# PROPOSED SIDE ELEVATION 1 SCALE 1:50

NOTES: All detailed measurements are approximate.

NOTES: All measurements of neighbouring properties are approximate including garden levels and will be subject to Party Wall Matters.

| Project Address<br>Selborne Rd, N22     | Drawn |
|-----------------------------------------|-------|
| <b>Client</b><br>AH                     |       |
| Drawing Title Proposed Side Elevation 1 |       |

## Disclaimer

| <b>Drawing No</b><br>4PD -04  |     |   |       | Revision |     |   |     |        |                     |             |  |
|-------------------------------|-----|---|-------|----------|-----|---|-----|--------|---------------------|-------------|--|
| <b>Date Issued</b> 31/08/2022 |     |   | Notes |          |     |   |     |        |                     |             |  |
| )                             | 0.5 | 1 | 1.5   | 2        | 2.5 | 3 | 3.5 | M<br>4 | eters at 1:5<br>4.5 | 0 - A3<br>5 |  |
|                               |     |   |       |          |     |   |     |        |                     | $\exists$   |  |