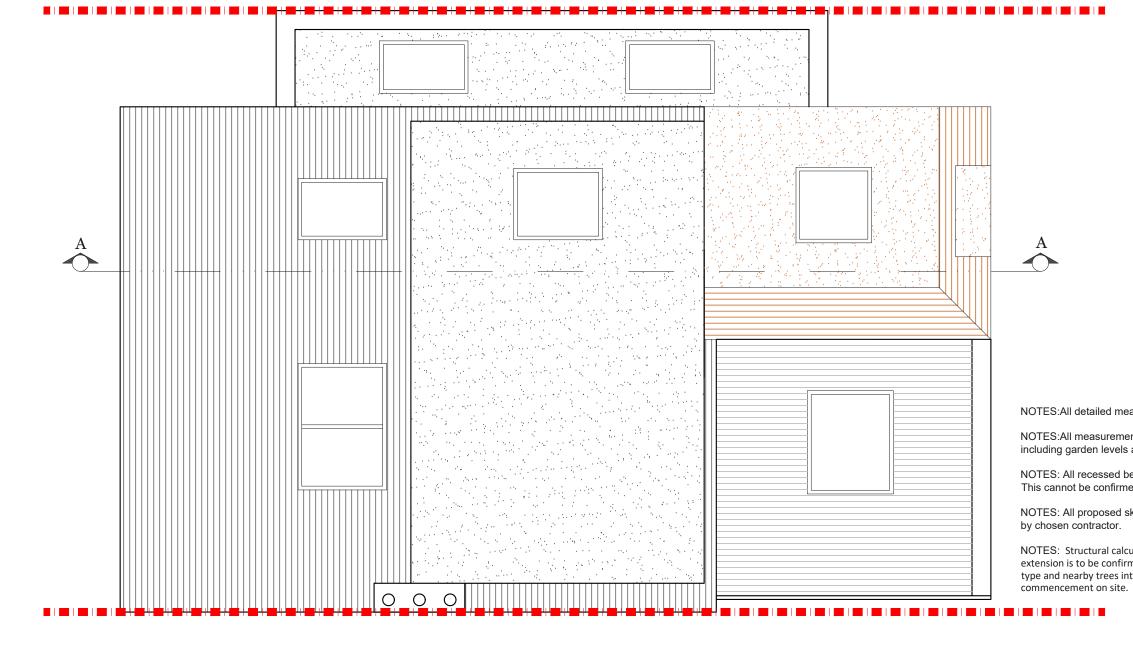

PROPOSED ROOF PLAN SCALE 1:50

| REV. DATE NOTES |  | NOTES | CLIENT | PROJECT ADDRESS                     | SCALE |                   |   |         |        |      |   | DI  | RAWING N | IO. |  |
|-----------------|--|-------|--------|-------------------------------------|-------|-------------------|---|---------|--------|------|---|-----|----------|-----|--|
|                 |  |       | MD     | YOAKLEY ROAD N16                    |       |                   |   | 1:50@A3 |        |      |   |     | P- 03    |     |  |
|                 |  |       |        |                                     | DATE  |                   |   | 09      | 9-04-2 | 2021 |   |     |          | 55  |  |
|                 |  |       |        | DRAWING TITLE<br>PROPOSED ROOF PLAN | 0     | 0.5               | 1 | 1.5     | 2      | 2.5  | 3 | 3.5 | 4        | 2   |  |
|                 |  |       |        |                                     |       | Meters @ 1:50@ A3 |   |         |        |      |   |     |          |     |  |

NOTES:All detailed measurements are approximate.

NOTES:All measurements of neighbouring properties are approximate including garden levels and will be subject to Party Wall Matters.

NOTES: All recessed beams assume that the floor thickness is 6 inches. This cannot be confirmed until the opening up work during the build phase.

NOTES: All proposed skylight sizes subject to final onsite measurements by chosen contractor.

NOTES: Structural calculations and depth of all foundations for the new extension is to be confirmed by the building control officer on site taking soil type and nearby trees into account prior to pouring concrete and