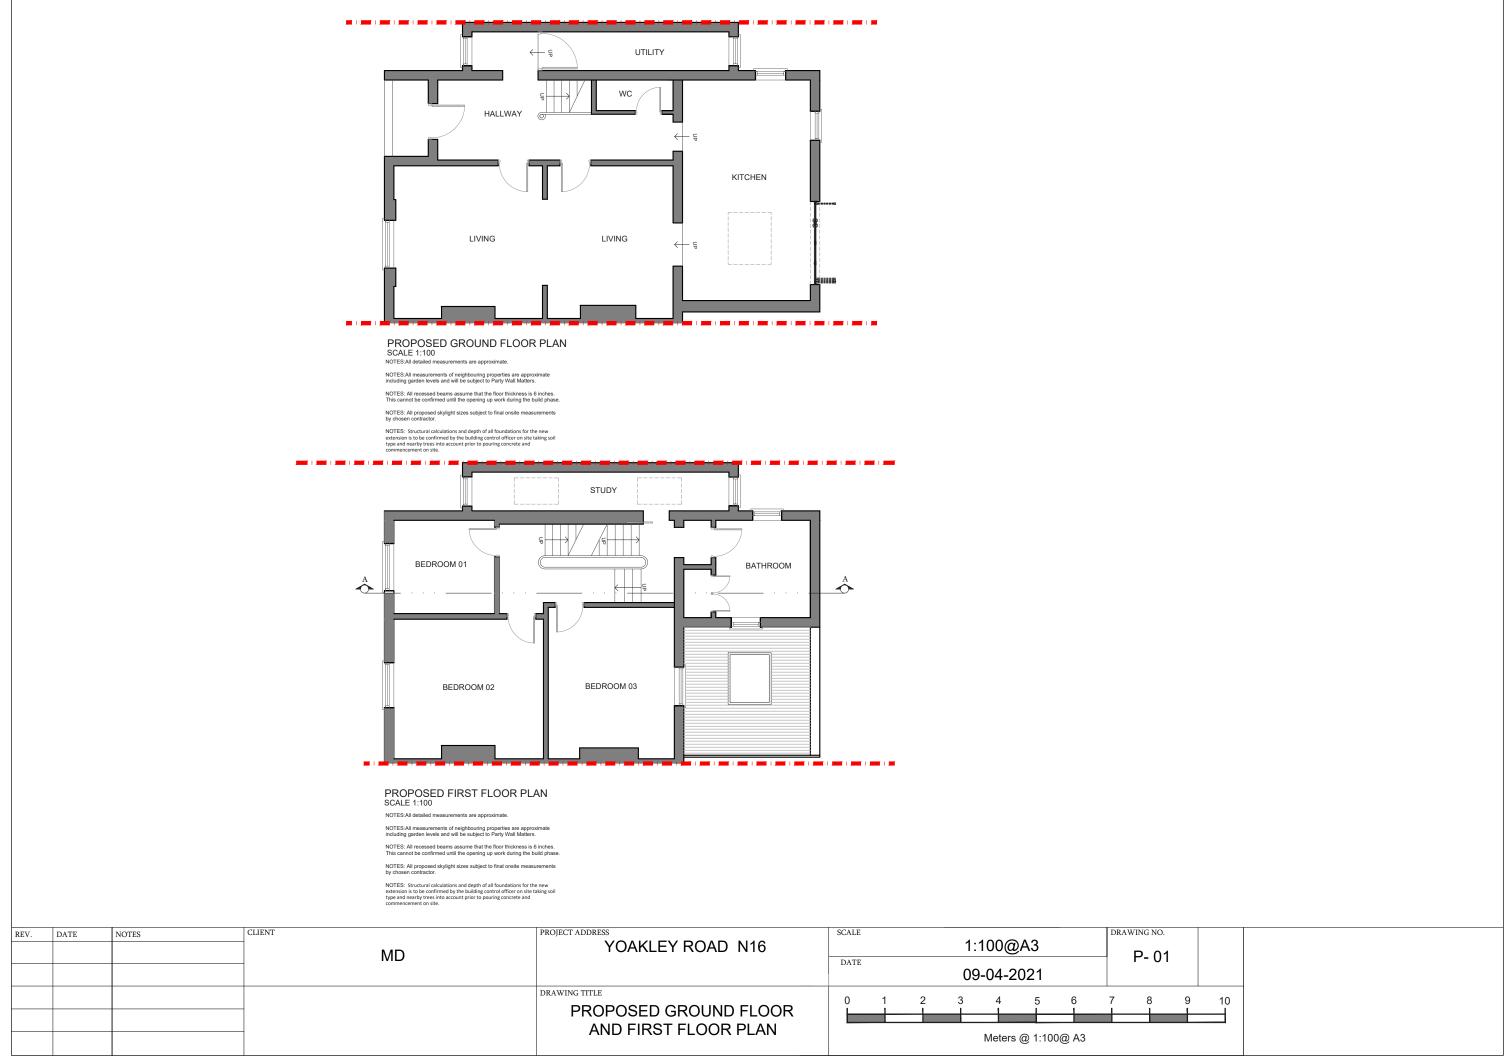

| Meters @ 1:100@ |  | Meters | ര | 1.100@ |
|-----------------|--|--------|---|--------|
|-----------------|--|--------|---|--------|



|  |  | MD | YOAKLEY ROAD N16   | DATE |     | 1:50@A3 |          |        |        |      | P- 02 |   |  |
|--|--|----|--------------------|------|-----|---------|----------|--------|--------|------|-------|---|--|
|  |  |    |                    | 09-0 |     |         | -04-2021 |        |        |      |       |   |  |
|  |  |    | DRAWING TITLE      | 0    | 0.5 | 1       | 1.5      | 2      | 2.5    | 3    | 3.5   | 4 |  |
|  |  | -  | PROPOSED LOFT PLAN |      |     |         |          |        |        |      |       |   |  |
|  |  |    |                    |      |     |         |          | Meters | @ 1.50 | @ A3 |       |   |  |
|  |  |    |