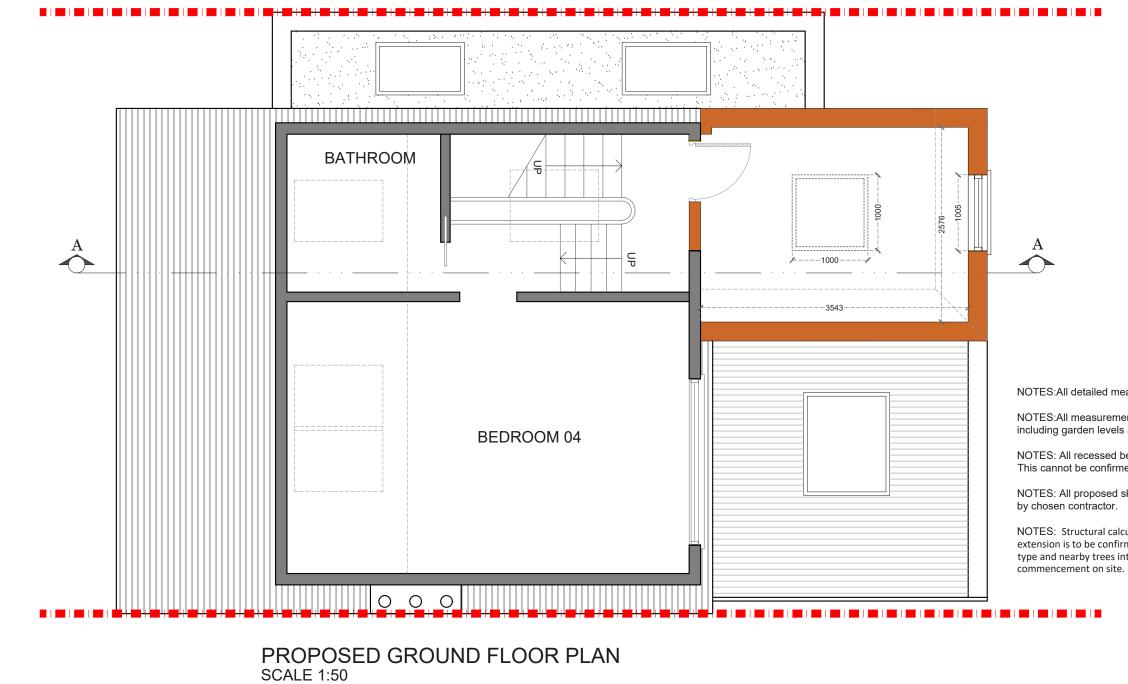

NOTES:All detailed measurements are approximate.

NOTES:All measurements of neighbouring properties are approximate including garden levels and will be subject to Party Wall Matters.

NOTES: All recessed beams assume that the floor thickness is 6 inches. This cannot be confirmed until the opening up work during the build phase.

NOTES: All proposed skylight sizes subject to final onsite measurements by chosen contractor.

NOTES: Structural calculations and depth of all foundations for the new extension is to be confirmed by the building control officer on site taking soil type and nearby trees into account prior to pouring concrete and