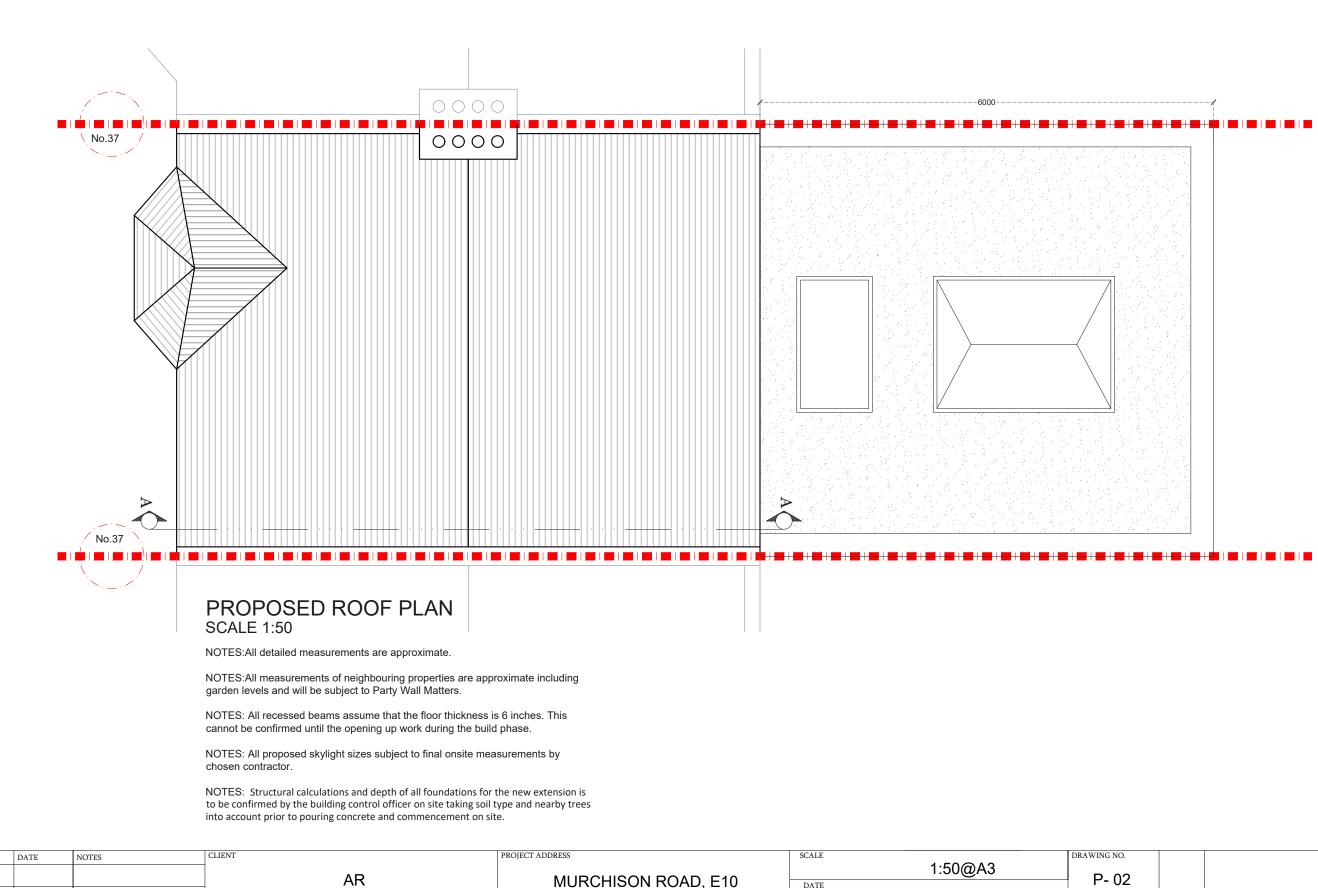

| M    | atore | 6 | 1:50@   | 1 |
|------|-------|---|---------|---|
| IVIE | elers | w | 1.50(0) | F |

| AR | MURCHISON ROAD, E10                 | DATE |     |   | 23- | -04-2 | 021            |       |     | P- 02 |
|----|-------------------------------------|------|-----|---|-----|-------|----------------|-------|-----|-------|
|    | DRAWING TITLE<br>PROPOSED ROOF PLAN | 0    | 0.5 | 1 | 1.5 | 2     | 2.5<br>@ 1:50@ | 3<br> | 3.5 | 4     |