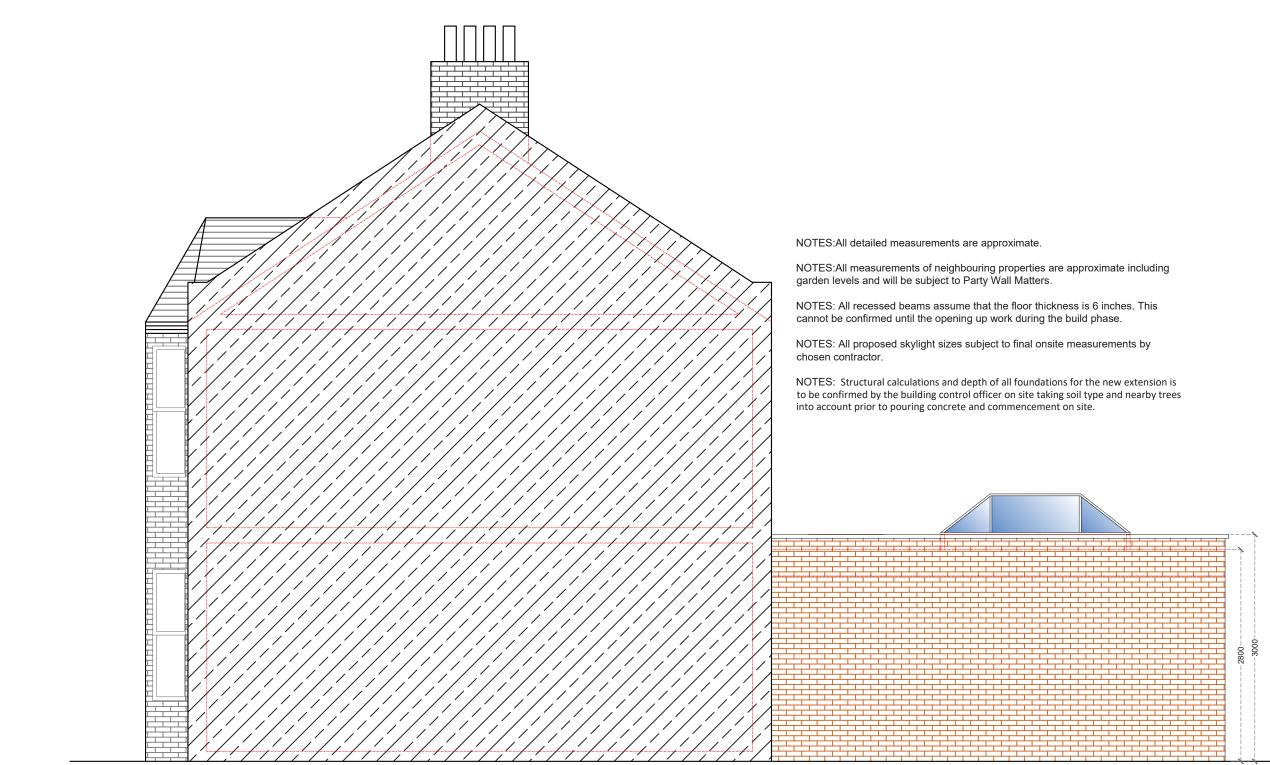

## PROPOSED SIDE ELEVATION SCALE 1:50

|      |      |       |        | ELEVATION              |                        |            | Meters @ 1:50@ A3 |     |         |     |   |     |   |             |  |  |  |
|------|------|-------|--------|------------------------|------------------------|------------|-------------------|-----|---------|-----|---|-----|---|-------------|--|--|--|
|      |      |       | -      | PROPOSED SIDE          | 0                      | 0.5        | 1                 | 1.5 | 2       | 2.5 | 3 | 3.5 | 4 |             |  |  |  |
|      |      |       |        | AR MURCHISON ROAD, E10 |                        | 23-04-2021 |                   |     |         |     |   |     |   |             |  |  |  |
|      |      |       | AR     |                        | AR MURCHISON ROAD, E10 |            |                   |     | 1:50@A3 |     |   |     |   | P- 03       |  |  |  |
| REV. | DATE | NOTES | CLIENT | PROJECT ADDRESS        | SCALE                  |            |                   |     |         |     |   |     |   | DRAWING NO. |  |  |  |