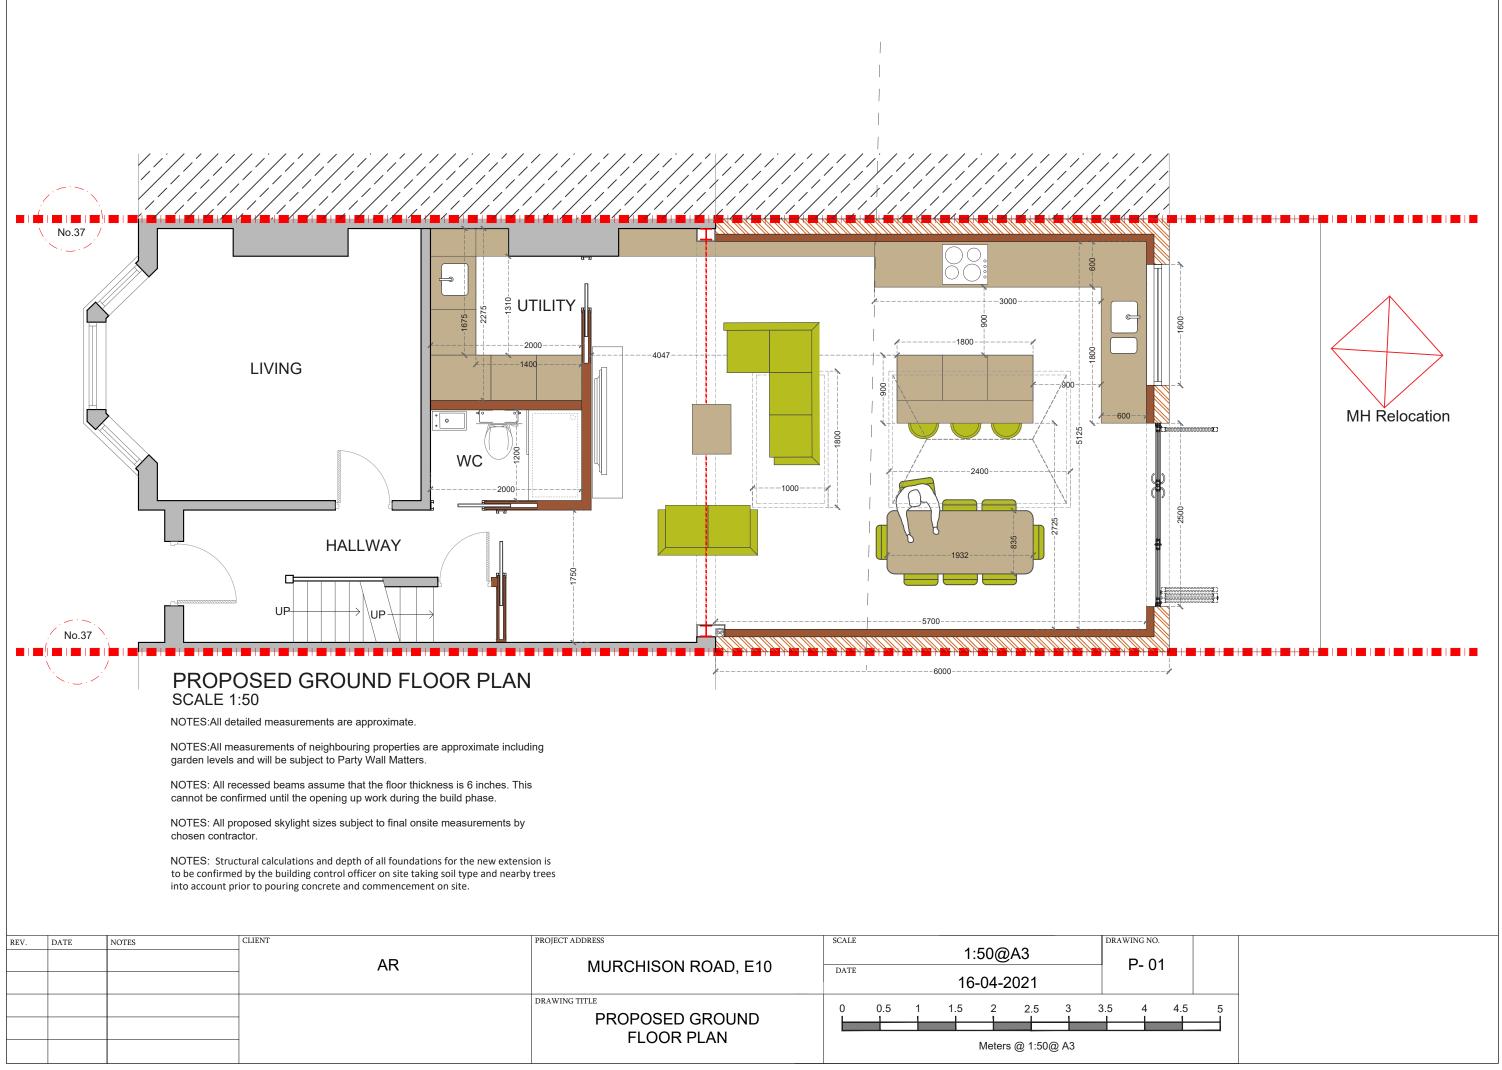

| M    | atore | 6 | 1:50@   | 1 |
|------|-------|---|---------|---|
| IVIE | elers | w | 1.50(0) | F |



| AR | MURCHISON ROAD, E10                 | DATE |     |   | 23- | -04-2 | 021            |       |     | P- 02 |
|----|-------------------------------------|------|-----|---|-----|-------|----------------|-------|-----|-------|
|    | DRAWING TITLE<br>PROPOSED ROOF PLAN | 0    | 0.5 | 1 | 1.5 | 2     | 2.5<br>@ 1:50@ | 3<br> | 3.5 | 4     |

REV.





## PROPOSED SIDE ELEVATION SCALE 1:50

|      |      |       |        | ELEVATION              |                        |            | Meters @ 1:50@ A3 |     |         |     |   |     |   |             |  |  |  |
|------|------|-------|--------|------------------------|------------------------|------------|-------------------|-----