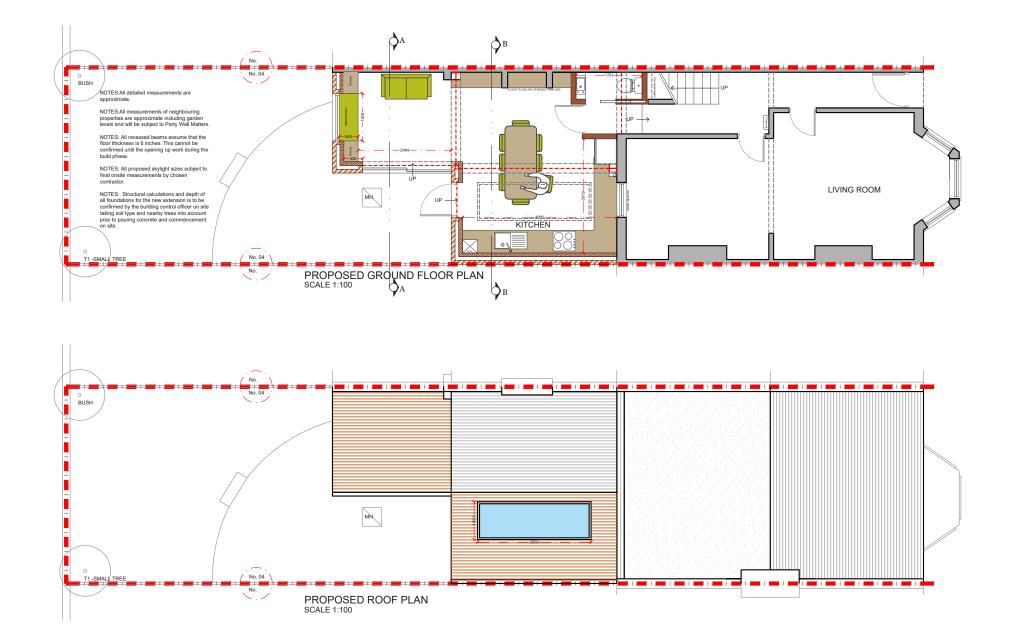

| REV. | DATE | NOTES | CLIENT | PROJECT ADDRESS                      | SCALE |   |   |    |            |        |       | DRA | AWING NO. |
|------|------|-------|--------|--------------------------------------|-------|---|---|----|------------|--------|-------|-----|-----------|
|      |      |       | EH     | SANSOM STREET,                       |       |   |   | 1: | 100@       | )A3    |       |     | P-1       |
|      |      |       |        | SE5                                  | DATE  |   |   | 06 | 06-11-2020 |        |       |     | 1 - 1     |
|      |      |       | _      | DRAWING TITLE<br>PROPOSED GROUND AND | 0     | 1 | 2 | 3  | 4          | 5      | 6     | 7   | 8         |
|      |      |       |        | ROOF PLAN                            |       |   |   |    | Meters     | @ 1:10 | 0@ A3 |     |           |