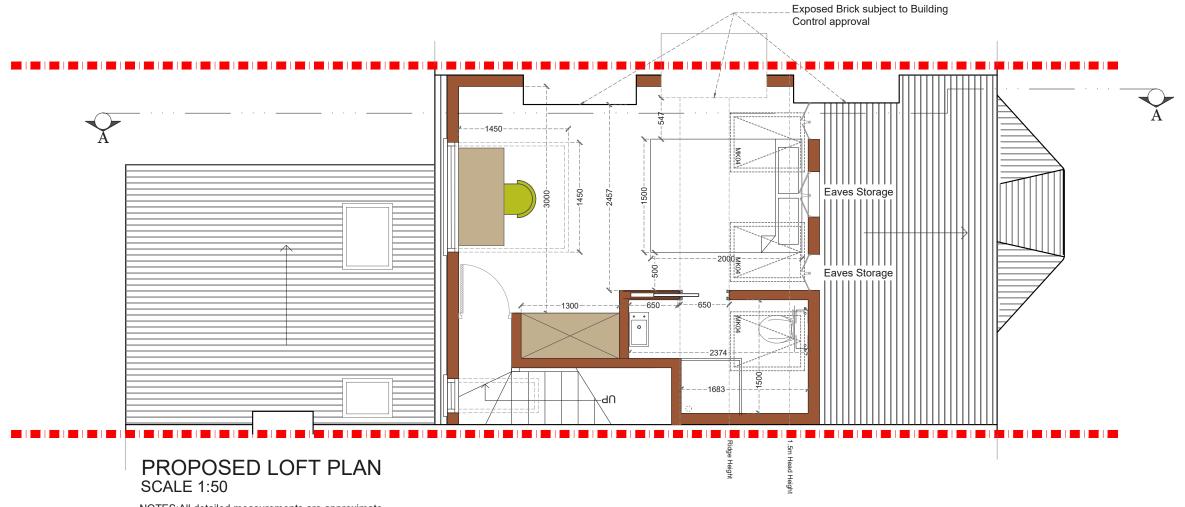

NOTES:All detailed measurements are approximate.

NOTES:All measurements of neighbouring properties are approximate including garden levels and will be subject to Party Wall Matters.

NOTES: All recessed beams assume that the floor thickness is 6 inches. This cannot be confirmed until the opening up work during the build phase.

NOTES: All proposed skylight sizes subject to final onsite measurements by chosen contractor.

NOTES: Structural calculations and depth of all foundations for the new extension is to be confirmed by the building control officer on site taking soil type and nearby trees into account prior to pouring concrete and commencement on site.

| REV. | DATE | NOTES | CLIENT | PROJECT ADDRESS    | SCALE   | 4.500.40          | DRAWING NO. |          |
|------|------|-------|--------|--------------------|---------|-------------------|-------------|----------|
|      |      |       | MP     | RANELAGH ROAD, E11 | DATE    | 1:50@A3           | P- 01       |          |
|      |      |       |        |                    |         | 29-04-2021        |             |          |
|      |      |       |        | DRAWING TITLE      | 0 0.5 1 | 1.5 2 2.5 3       | 3.5 4 4.5   | 5        |
|      |      |       |        | PROPOSED LOFT PLAN |         |                   |             | <b>=</b> |
|      |      |       |        |                    |         | Meters @ 1:50@ A3 |             |          |
|      |      |       |        |                    |         |                   |             |          |