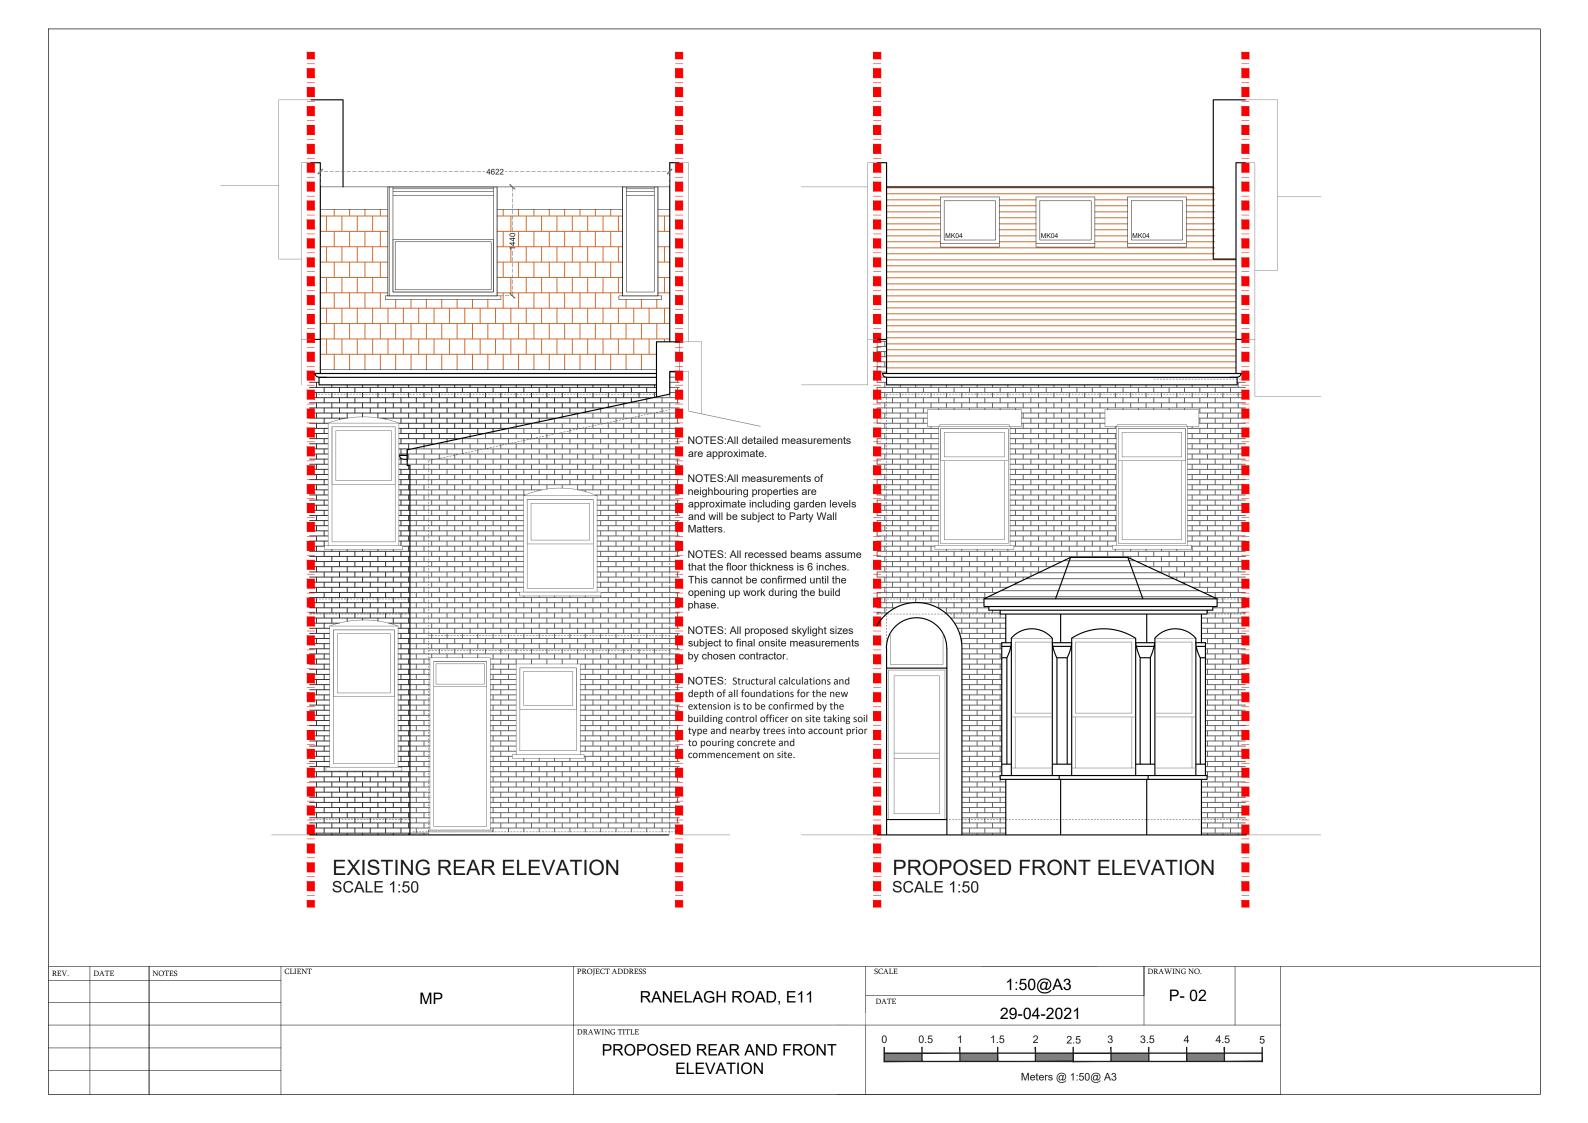

NOTES:All detailed measurements are approximate.

NOTES:All measurements of neighbouring properties are approximate including garden levels and will be subject to Party Wall Matters.

NOTES: All recessed beams assume that the floor thickness is 6 inches. This cannot be confirmed until the opening up work during the build phase.

NOTES: All proposed skylight sizes subject to final onsite measurements by chosen contractor.

NOTES: Structural calculations and depth of all foundations for the new extension is to be confirmed by the building control officer on site taking soil type and nearby trees into account prior to pouring concrete and commencement on site.