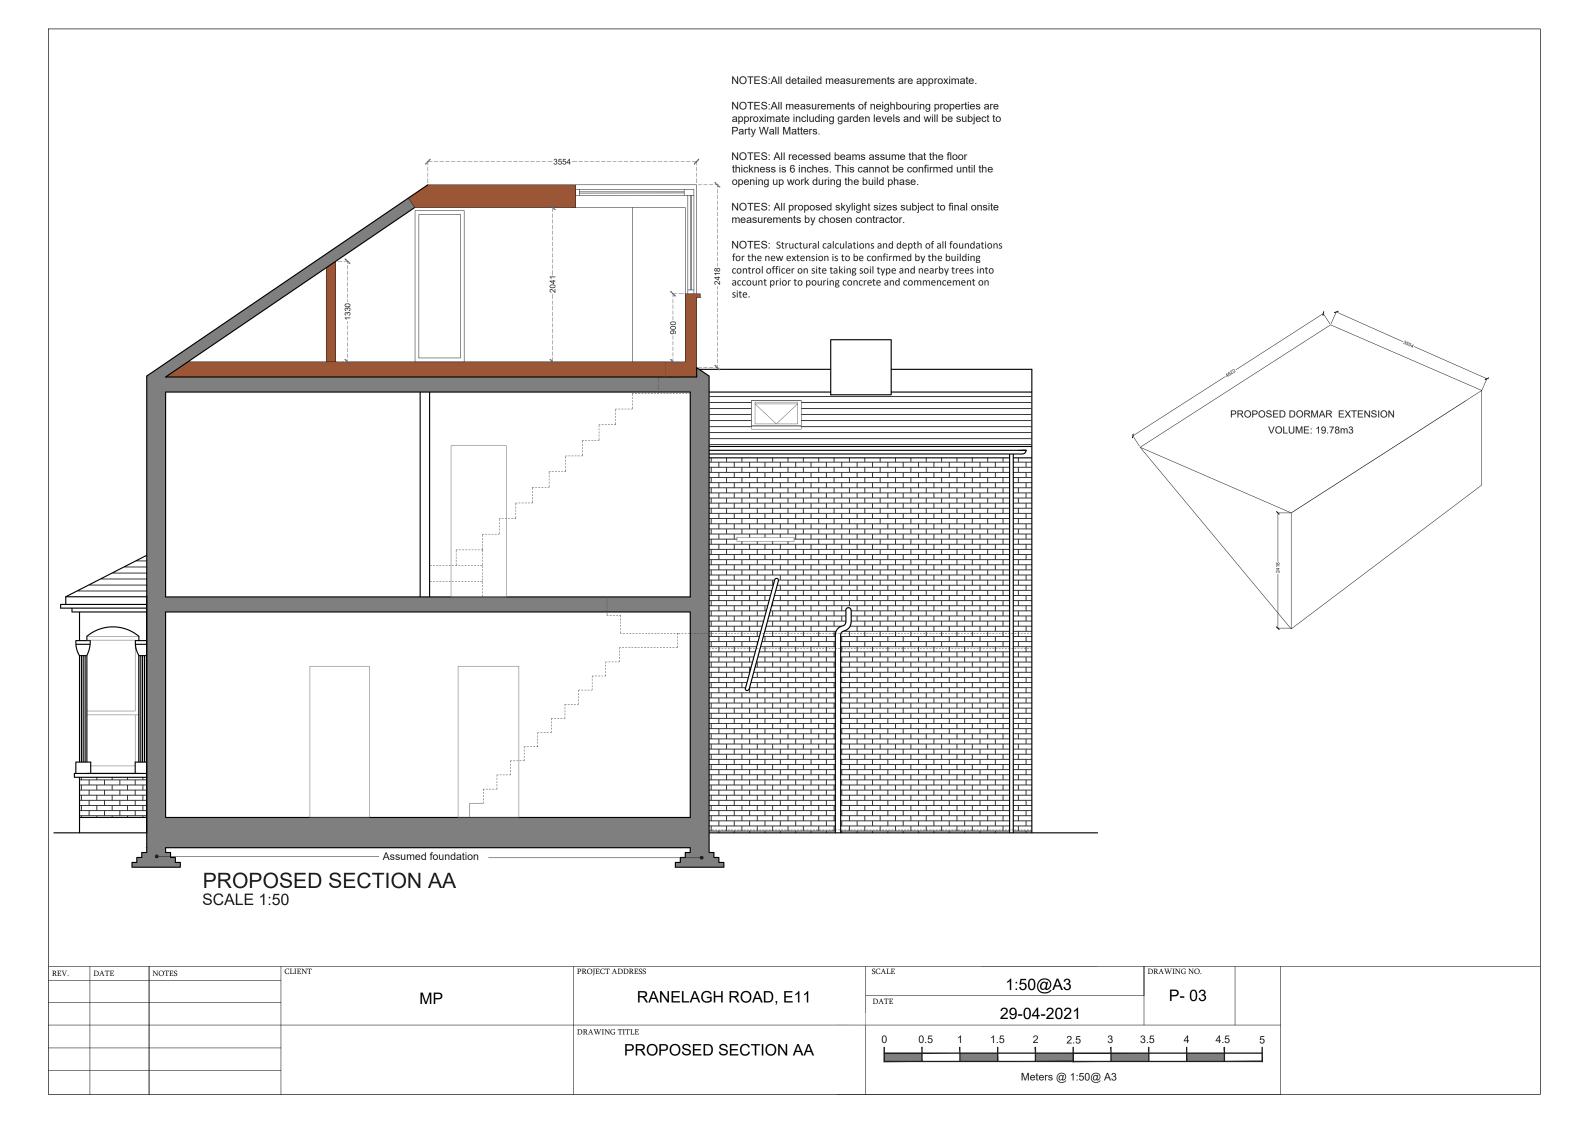

NOTES:All detailed measurements are approximate.

NOTES:All measurements of neighbouring properties are approximate including garden levels and will be subject to Party Wall Matters.

NOTES: All recessed beams assume that the floor thickness is 6 inches. This cannot be confirmed until the opening up work during the build phase.

NOTES: All proposed skylight sizes subject to final onsite measurements by chosen contractor.

NOTES: Structural calculations and depth of all foundations for the new extension is to be confirmed by the building control officer on site taking soil type and nearby trees into account prior to pouring concrete and commencement on site.