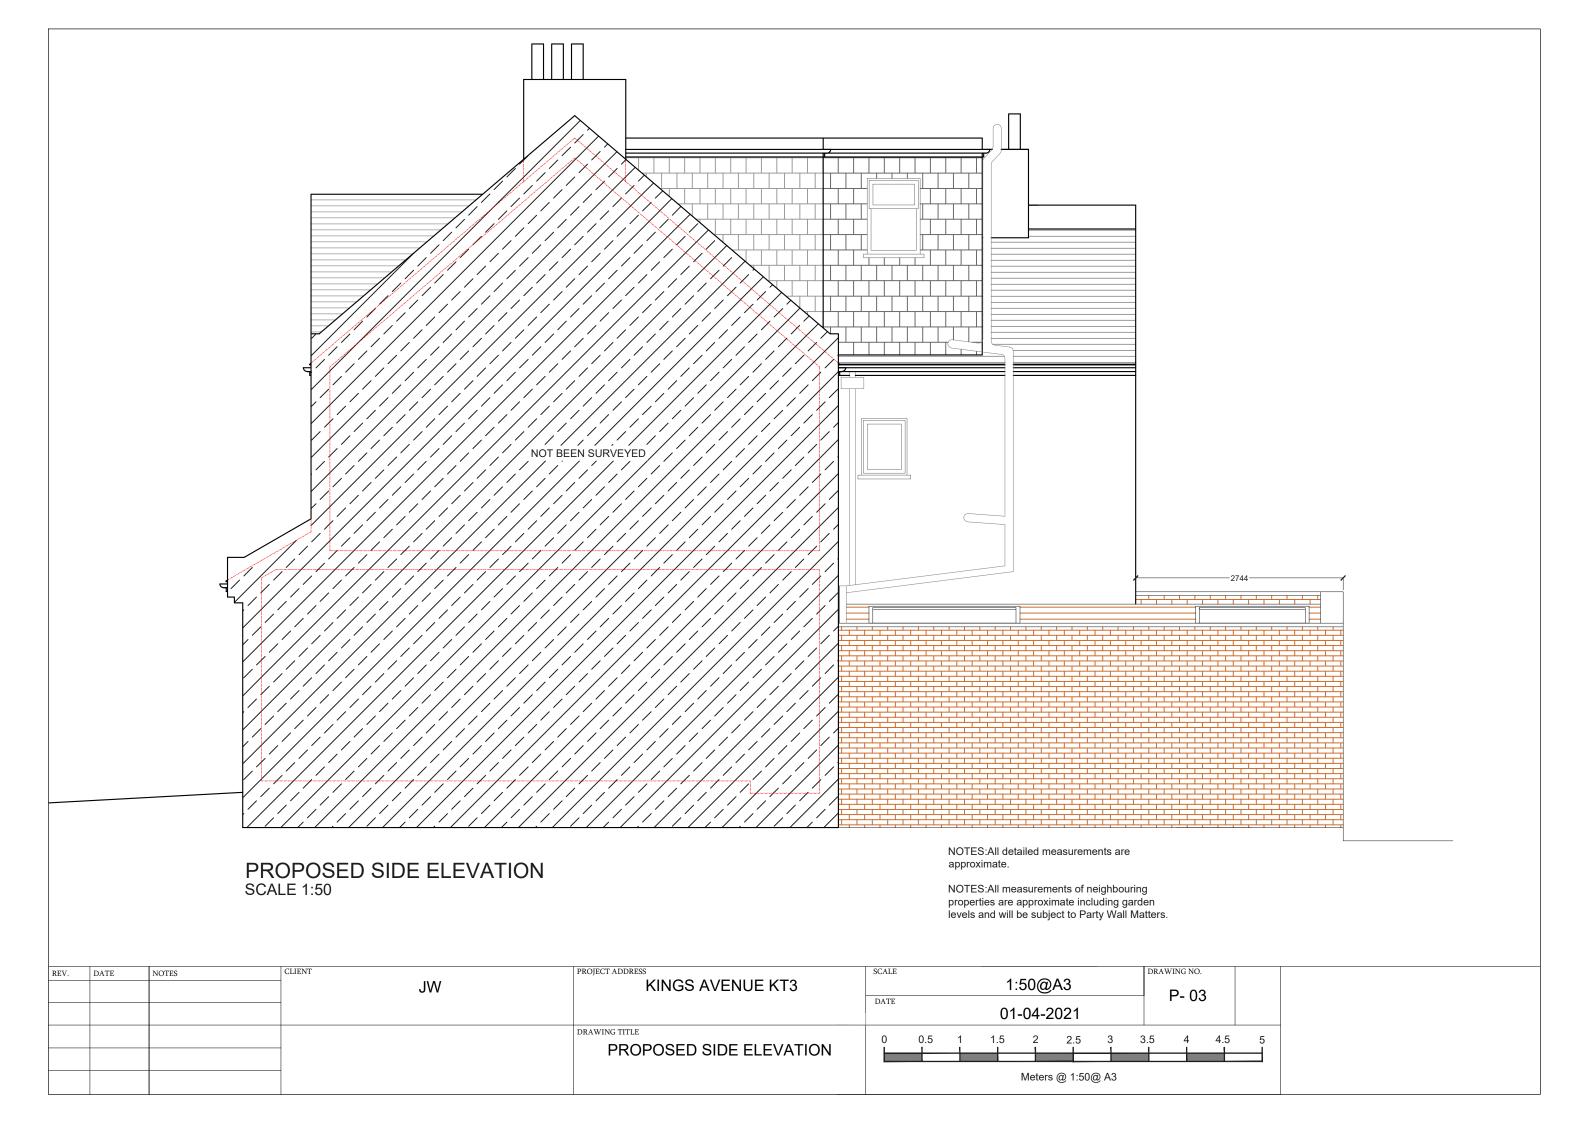

| 3.5 4 4.5 | 5 |



## PROPOSED ROOF PLAN SCALE 1:50

NOTES:All detailed measurements are approximate.

NOTES:All measurements of neighbouring properties are approximate including garden levels and will be subject to Party Wall Matters.

| REV. | DATE | NOTES | CLIENT | PROJECT ADDRESS KINGS AVENUE KT3 | SCALE   | 1:50@A3           | DRAWING NO. |
|------|------|-------|--------|----------------------------------|---------|-------------------|-------------|
|      |      |       | JVV    | KINGO AVENGE KTO                 | DATE    | 01-04-2021        | P- 02       |
|      |      |       |        | DRAWING TITLE PROPOSED ROOF PLAN | 0 0.5 1 | 1 1.5 2 2.5 3     | 3.5 4 4.5 5 |
|      |      |       |        |                                  |         | Meters @ 1:50@ A3 |             |