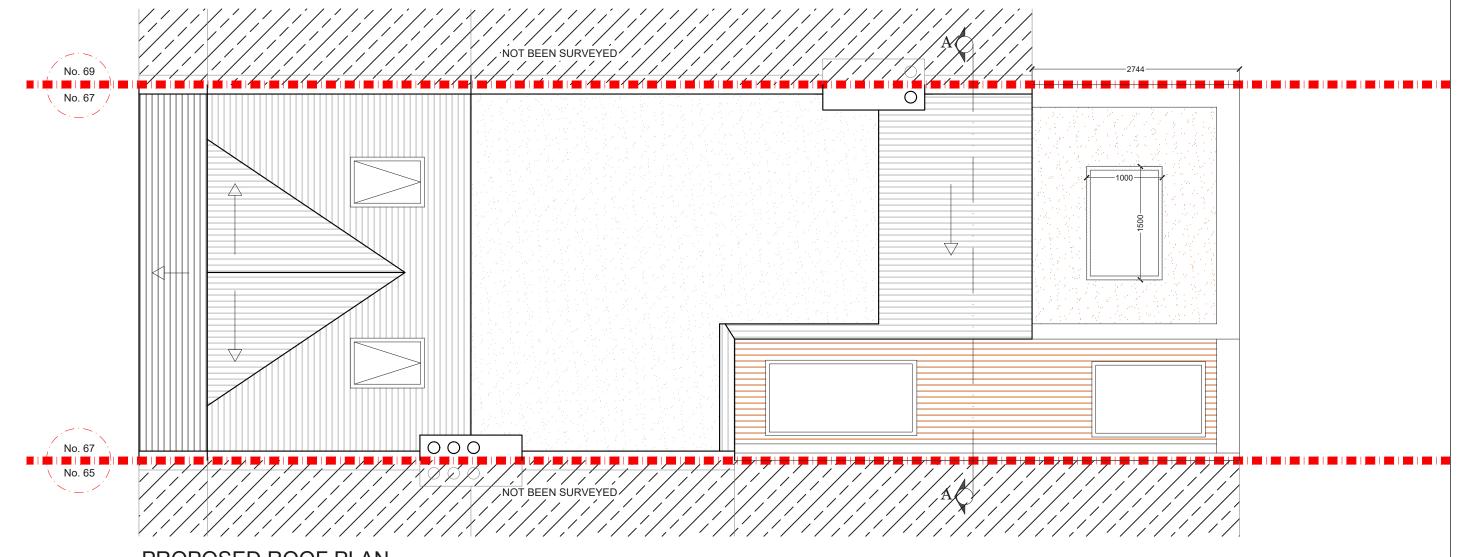

## PROPOSED ROOF PLAN SCALE 1:50

NOTES:All detailed measurements are approximate.

NOTES:All measurements of neighbouring properties are approximate including garden levels and will be subject to Party Wall Matters.

| REV. | DATE | NOTES | CLIENT | PROJECT ADDRESS KINGS AVENUE KT3 | SCALE   | 1:50@A3           | DRAWING NO. |
|------|------|-------|--------|----------------------------------|---------|-------------------|-------------|
|      |      |       | JVV    | KINGO AVENGE KTO                 | DATE    | 01-04-2021        | P- 02       |
|      |      |       |        | DRAWING TITLE PROPOSED ROOF PLAN | 0 0.5 1 | 1 1.5 2 2.5 3     | 3.5 4 4.5 5 |
|      |      |       |        |                                  |         | Meters @ 1:50@ A3 |             |