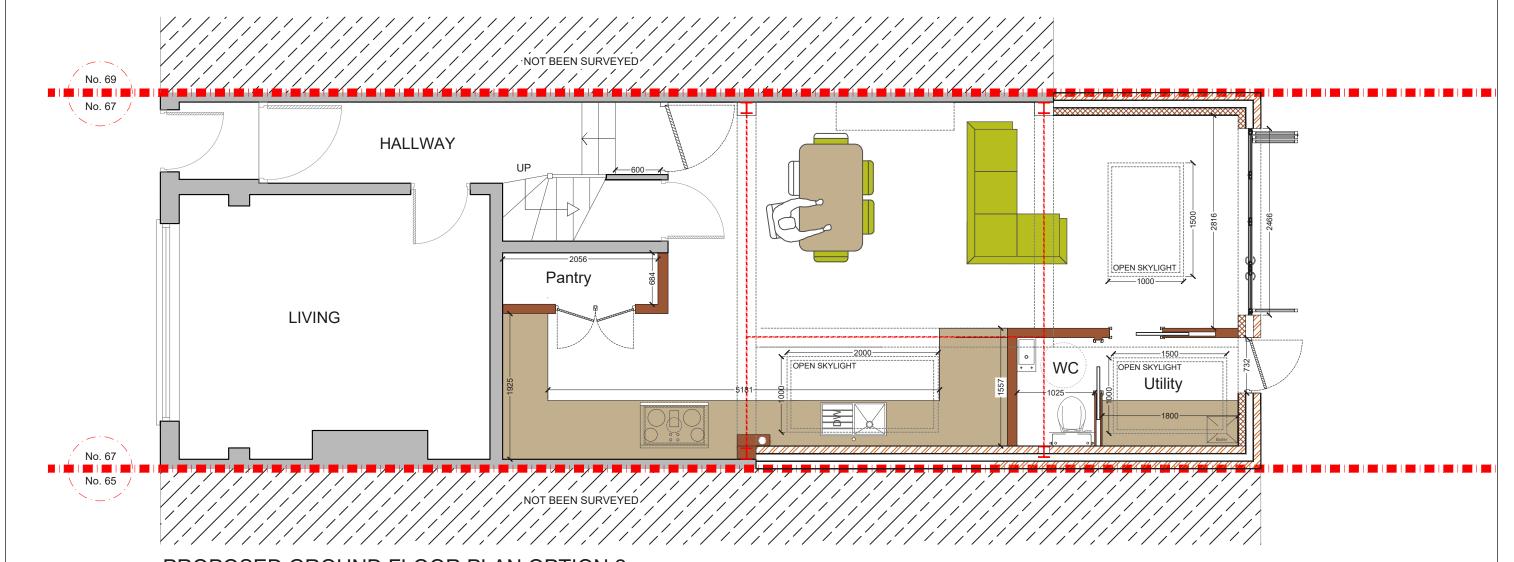

## PROPOSED GROUND FLOOR PLAN OPTION 2 SCALE 1:50

NOTES:All detailed measurements are approximate.

NOTES:All measurements of neighbouring properties are approximate including garden levels and will be subject to Party Wall Matters.

| REV. DATE NOTES | JW | PROJECT ADDRESS KINGS AVENUE KT3 | SCALE   | 1:50@A3         | P- 01     |   |
|-----------------|----|----------------------------------|---------|-----------------|-----------|---|
|                 |    | PROPOSED GROUND FLOOR PLAN       | 0 0.5 1 | 01-04-2021  1.5 | 3.5 4 4.5 | 5 |