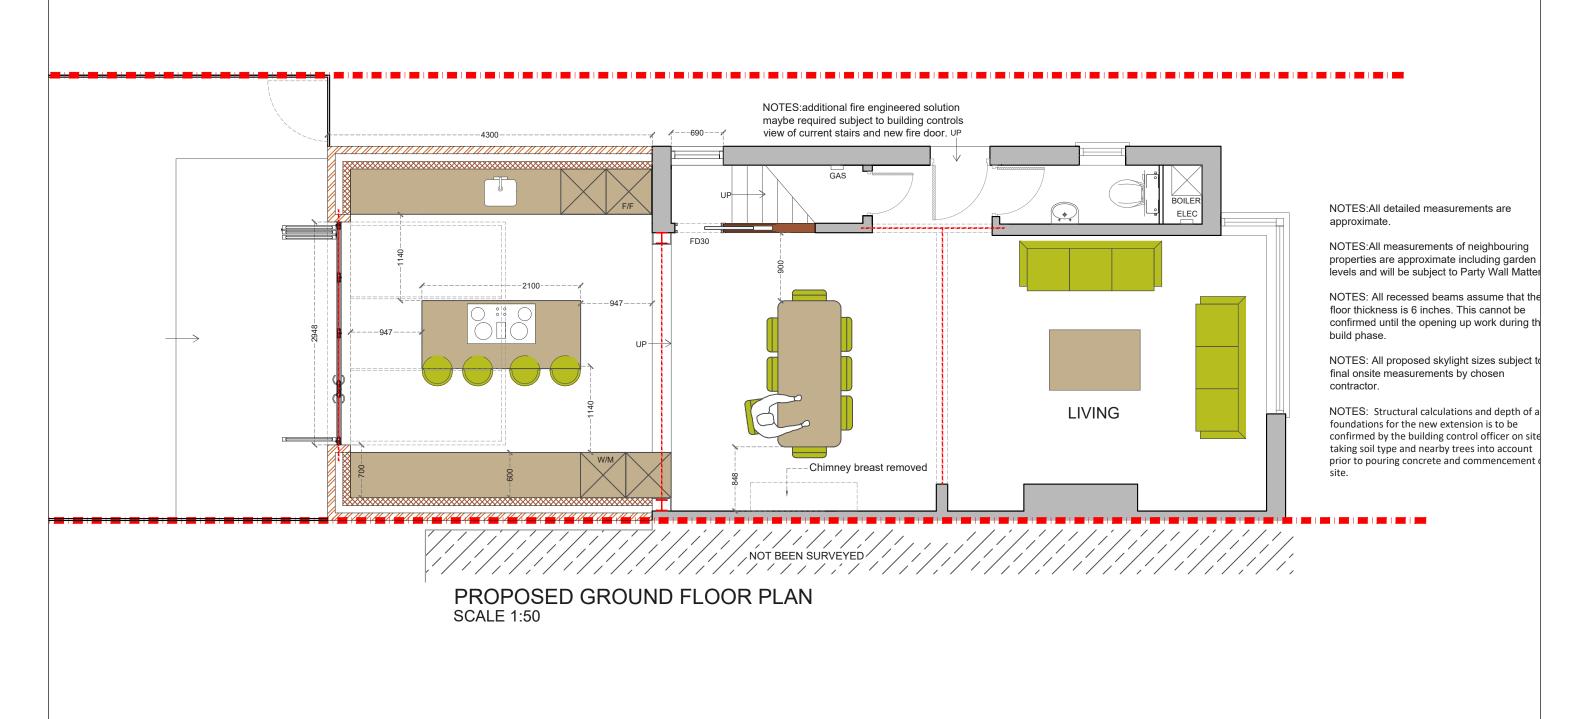

FRANKSTON AVENUE, MILTON

KEYNES, MK11

PROPOSED GROUND FLOOR PLAN

DRAWING TITLE

DRAWING NO.

P- 01

1:50@A3

12-03-2021