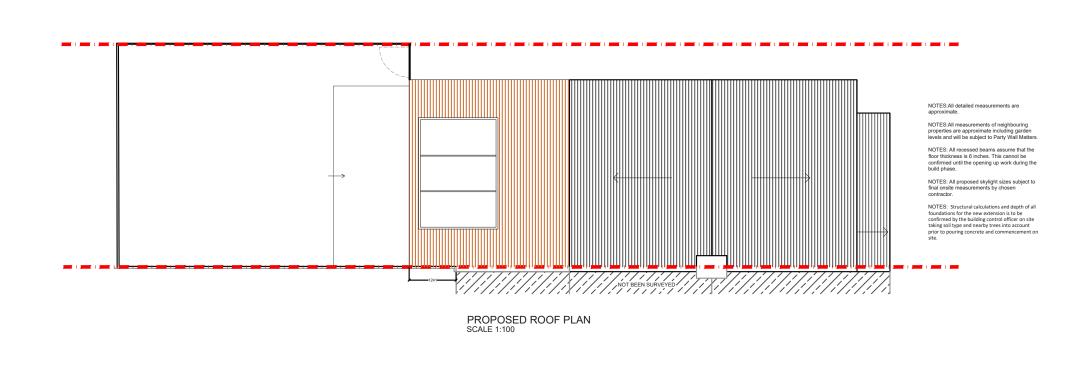

Meters @ 1:50@ A3

DATE

CLIENT

NF

DATE

NOTES

| REV. | DATE | NOTES | NF | FRANKSTON AVENUE, MILTON | SCALE |   |   | 1:   | 100@   | )A3     |       | DRAWING | 02 |   |    |
|------|------|-------|----|--------------------------|-------|---|---|------|--------|---------|-------|---------|----|---|----|
|      |      |       |    | KEYNES, MK11             | DATE  |   |   | 12-0 | 3-202  | 21      |       |         | 02 |   |    |
|      |      |       |    | PROPOSED ROOF PLAN       | 0     | 1 | 2 | 3    | 4      | 5       | 6     | 7       | 8  | 9 | 10 |
|      |      |       |    |                          |       |   |   |      | Meters | @ 1:100 | )@ A3 |         |    |   |    |