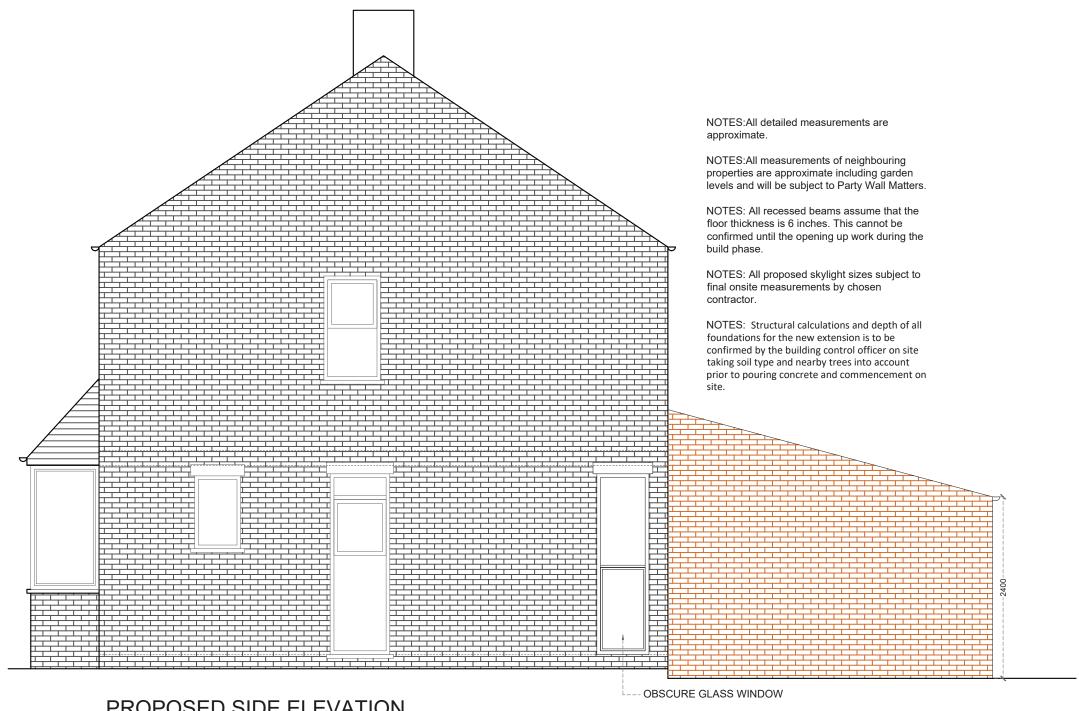

PROPOSED SIDE ELEVATION SCALE 1:50

| REV. DATE NOTES | NF | FRANKSTON AVENUE, MILTON KEYNES, MK11 | SCALE DATE | 1:50@A3                              |           |   |  |
|-----------------|----|---------------------------------------|------------|--------------------------------------|-----------|---|--|
|                 |    | PROPOSED SIDE ELEVATION               | 0 0.5 1    | 1 1.5 2 2.5 3 3<br>Meters @ 1:50@ A3 | 3.5 4 4.5 | 5 |  |