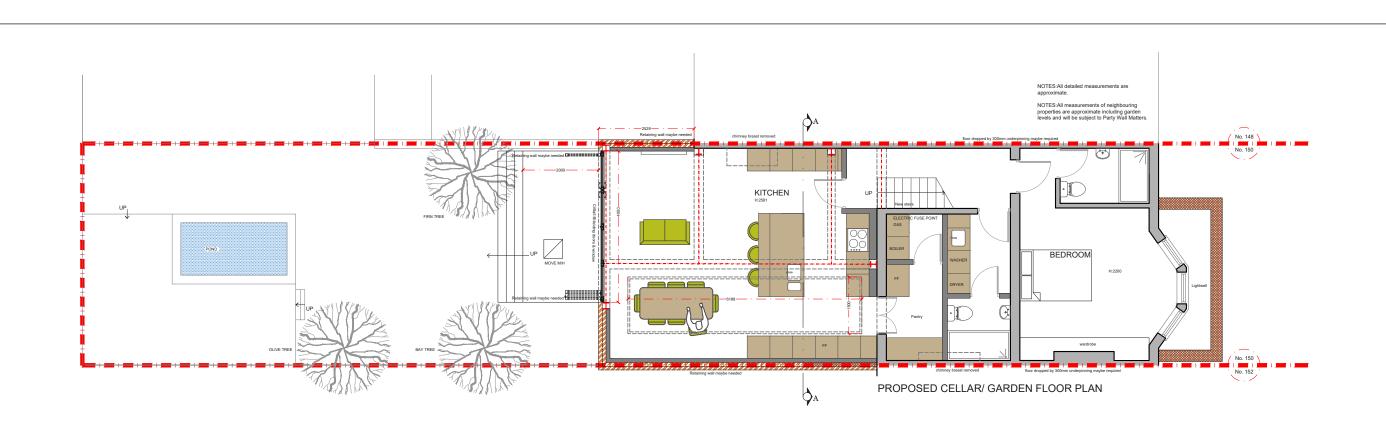

| REV. DA | DATE | NOTES | CLIENT | PROJECT ADDRESS  CHATSWORTH ROAD, E5 | SCALE |   | 1:100@A3<br>01-02-21            |  |  |  | P- 1 |   |   |    | designteam                            |                                                                      |  |
|---------|------|-------|--------|--------------------------------------|-------|---|---------------------------------|--|--|--|------|---|---|----|---------------------------------------|----------------------------------------------------------------------|--|
|         |      |       |        | PROPOSED FLOOR PLANS                 | 0     | 1 | 2 3 4 5 6<br>Meters @ 1:100@ A3 |  |  |  | 7    | 8 | 9 | 10 | 342 Clapham Road<br>London<br>SW9 9AJ | Tel: 0207 242 5353<br>hello@designteam.co.uk<br>www.designteam.co.uk |  |