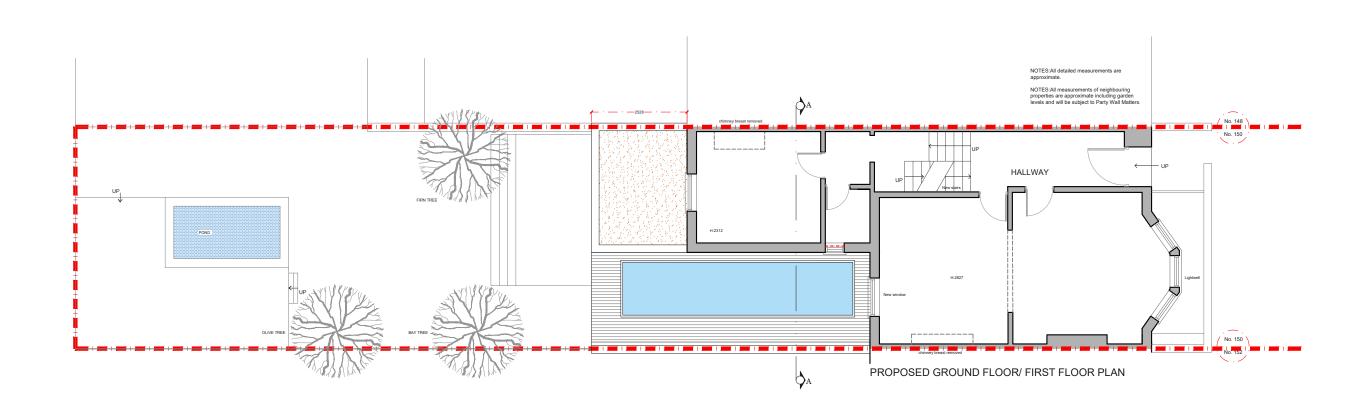

| REV. DA | DATE | NOTES | CLIENT | PROJECT ADDRESS  CHATSWORTH ROAD, E5 | SCALE |   | 1:100@A3<br>01-02-21            |  |  |  | P- 1 |   |   |    | designteam                            |                                                                      |  |
|---------|------|-------|--------|--------------------------------------|-------|---|---------------------------------|--|--|--|------|---|---|----|---------------------------------------|----------------------------------------------------------------------|--|
|         |      |       |        | PROPOSED FLOOR PLANS                 | 0     | 1 | 2 3 4 5 6<br>Meters @ 1:100@ A3 |  |  |  | 7    | 8 | 9 | 10 | 342 Clapham Road<br>London<br>SW9 9AJ | Tel: 0207 242 5353<br>hello@designteam.co.uk<br>www.designteam.co.uk |  |