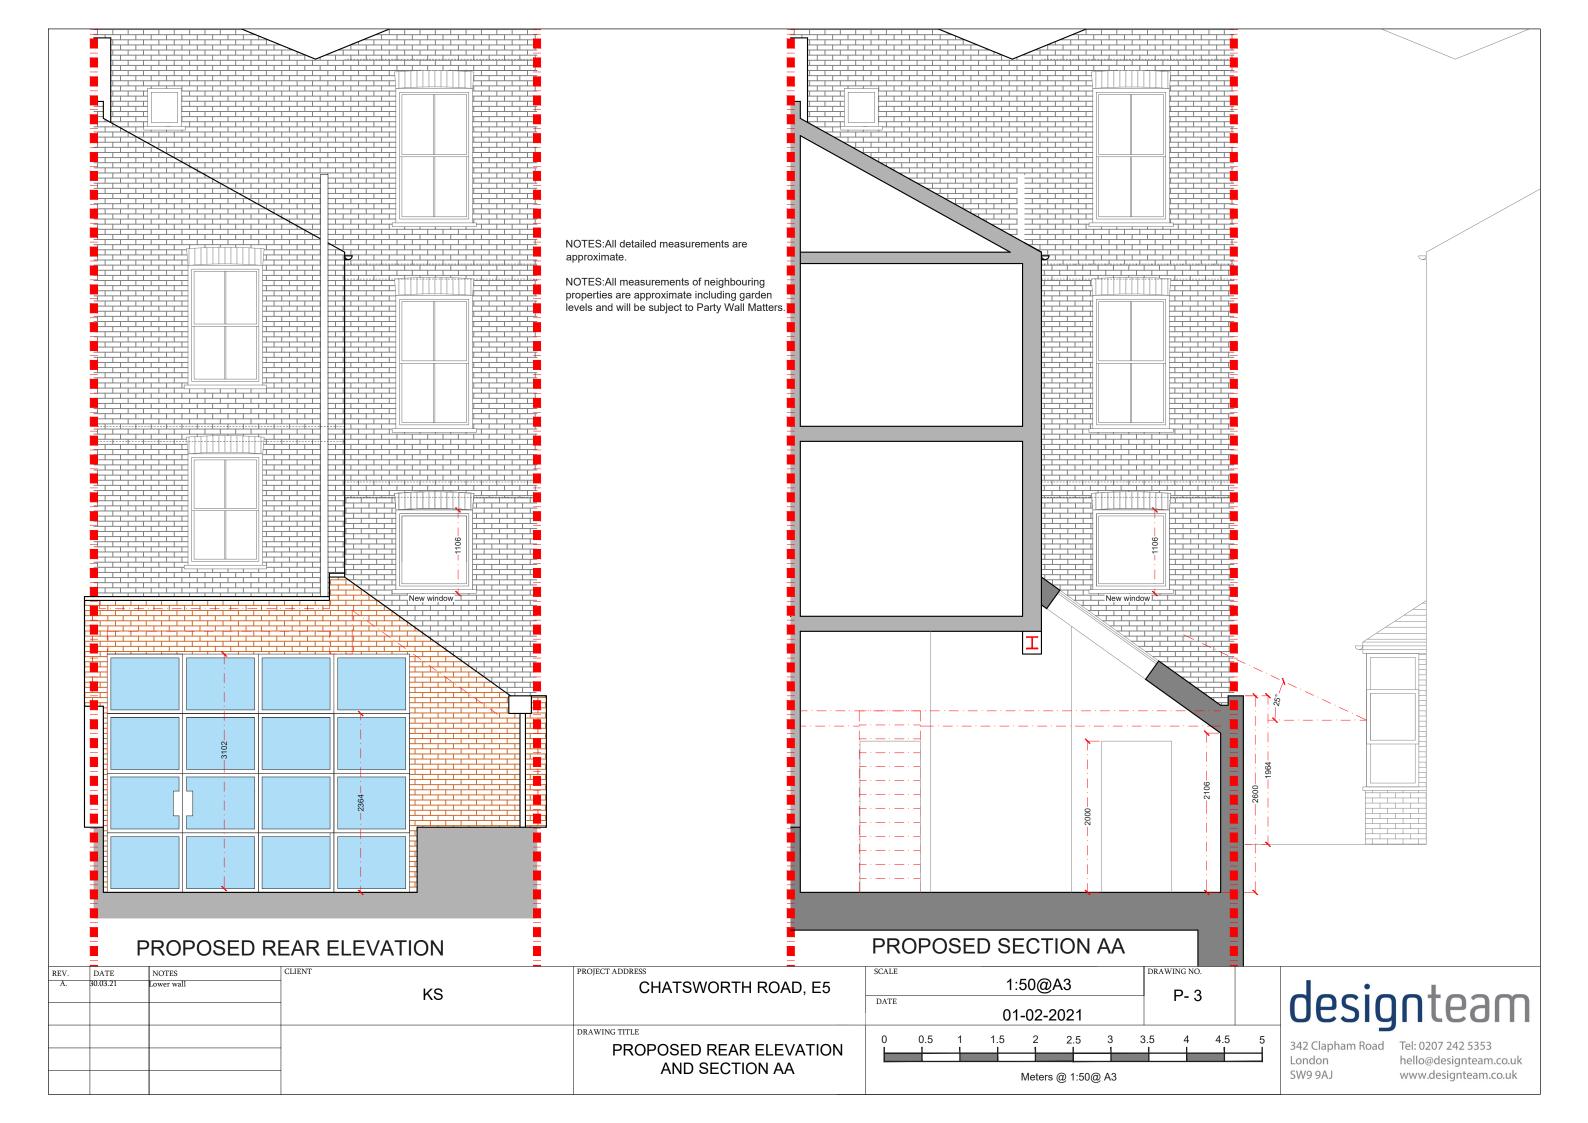

| IIILEGIII |   |    |                   |                                              |
|      |      |       | DRAWIN             |                     | 0                  | 1                      | 2 | 3  | 4    | 5 | 6           | 7 8       | 9 | 10 | 242 Claubana Daad | Tal. 0207 242 5252                           |
|      |      |       |                    | PROPOSED ROOF PLAN  |                    |                        |   |    |      |   |             |           |   |    | London Koad       | Tel: 0207 242 5353<br>hello@designteam.co.uk |
|      |      |       |                    |                     | Meters @ 1:100@ A3 |                        |   |    |      |   | 0@ A3       |           |   |    |                   | www.designteam.co.uk                         |