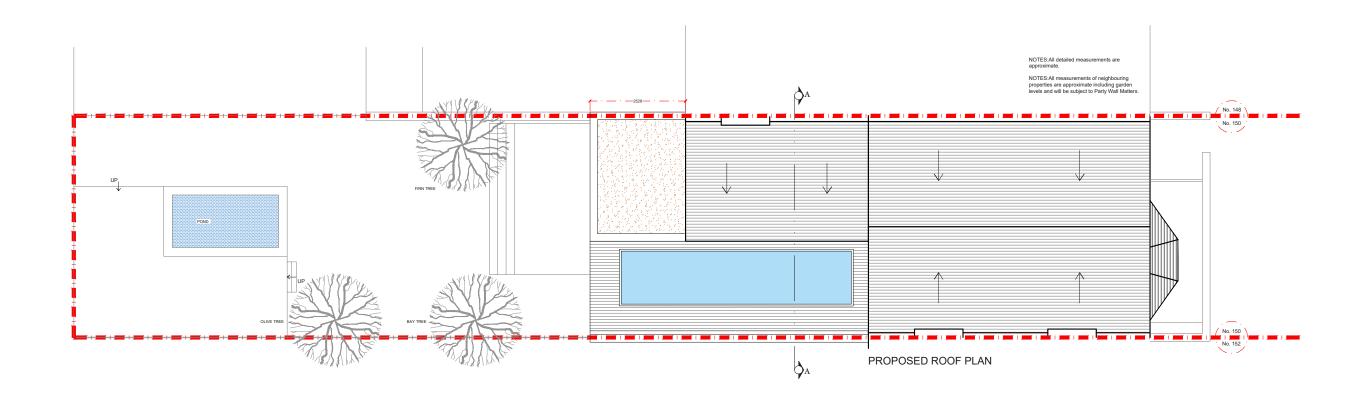

| REV. | DATE | NOTES | NT PROJECT ADDRESS |                     | SCALE              |                        |   |    |      |   | DRAWING NO. |           |   |    |                   |                                              |
|------|------|-------|--------------------|---------------------|--------------------|------------------------|---|----|------|---|-------------|-----------|---|----|-------------------|----------------------------------------------|
|      |      |       | KS                 | CHATSWORTH ROAD, E5 | DATE               | 1:100@A3<br>01-02-2021 |   | P- | P- 2 |   | docid       | noteam    |   |    |                   |                                              |
|      |      |       |                    |                     | DATE               |                        |   |    |      |   | UESIC       | IIILEGIII |   |    |                   |                                              |
|      |      |       | DRAWIN             |                     | 0                  | 1                      | 2 | 3  | 4    | 5 | 6           | 7 8       | 9 | 10 | 242 Claubana Daad | Tal. 0207 242 5252                           |
|      |      |       |                    | PROPOSED ROOF PLAN  |                    |                        |   |    |      |   |             |           |   |    | London Koad       | Tel: 0207 242 5353<br>hello@designteam.co.uk |
|      |      |       |                    |                     | Meters @ 1:100@ A3 |                        |   |    |      |   | 0@ A3       |           |   |    |                   | www.designteam.co.uk                         |