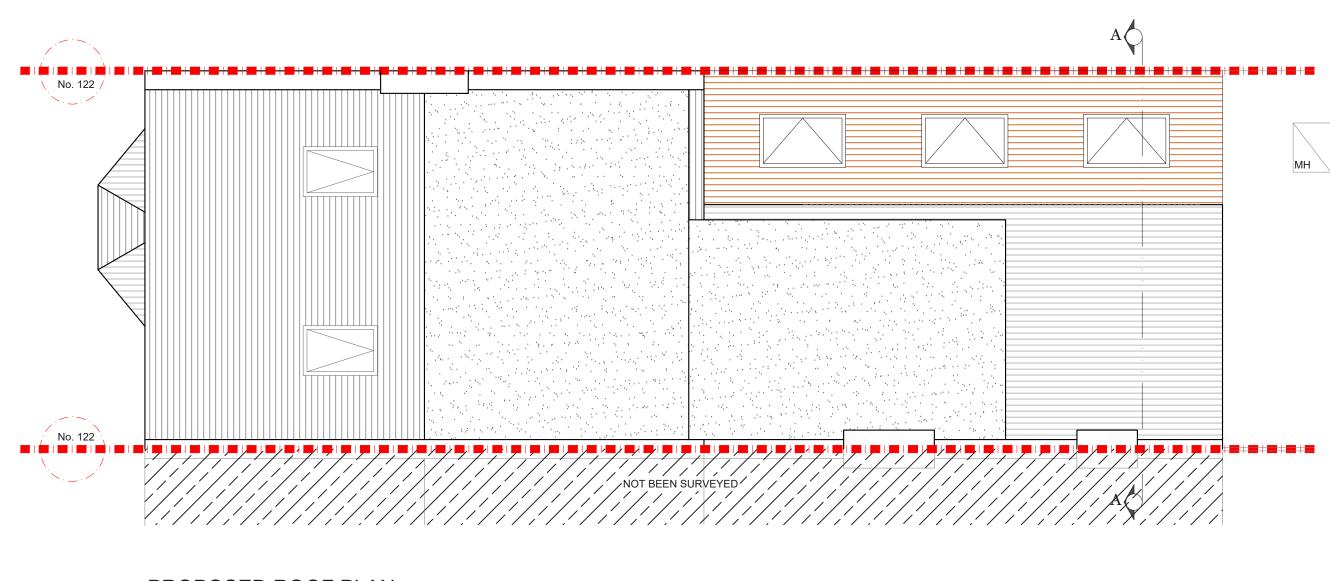

## PROPOSED ROOF PLAN SCALE 1:50

NOTES:All detailed measurements are approximate.

NOTES:All measurements of neighbouring properties are approximate including garden levels and will be subject to Party Wall Matters.

NOTES: All recessed beams assume that the floor thickness is 6 inches. This cannot be confirmed until the opening up work during the build phase.

NOTES: All proposed skylight sizes subject to final onsite measurements by chosen contractor.

NOTES: Structural calculations and depth of all foundations for the new extension is to be confirmed by the building control officer on site taking soil type and nearby trees into account prior to pouring concrete and commencement on site.

| REV. | DATE | NOTES | CLIENT | PROJECT ADDRESS                     | SCALE           |     |        |     |        |          |      | DRA  | WING N       | 0. |
|------|------|-------|--------|-------------------------------------|-----------------|-----|--------|-----|--------|----------|------|------|--------------|----|
|      |      |       | TD     | ANTILL ROAD N15                     |                 |     | 1:50@A |     |        | A3       |      | P- 2 |              |    |
|      |      |       |        |                                     | DATE 29-01-2021 |     |        |     |        | 2021     |      |      | ι <i>-</i> Ζ |    |
|      |      |       |        | DRAWING TITLE<br>PROPOSED ROOF PLAN | 0               | 0.5 | 1      | 1.5 | 2      | 2.5      | 3    | 3.5  | 4            |    |
|      |      |       |        | PROPOSED ROOF PLAN                  |                 |     |        |     |        |          |      |      |              |    |
|      |      |       |        |                                     |                 |     |        |     | Meters | s @ 1:50 | @ A3 |      |              |    |