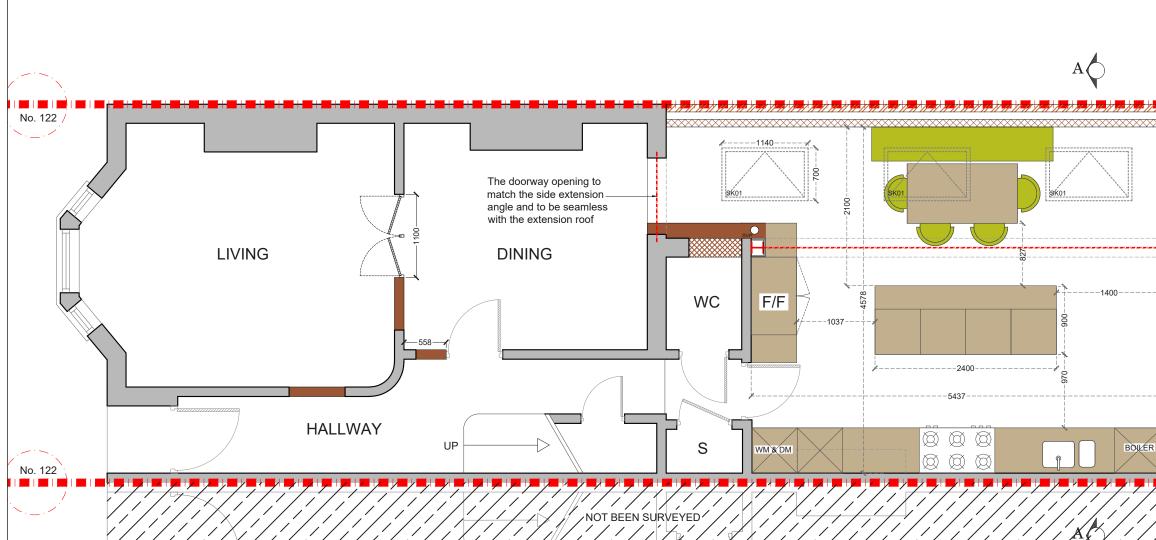

## PROPOSED GROUND FLOOR PLAN SCALE 1:50

NOTES:All detailed measurements are approximate.

NOTES:All measurements of neighbouring properties are approximate including garden levels and will be subject to Party Wall Matters.

NOTES: All recessed beams assume that the floor thickness is 6 inches. This cannot be confirmed until the opening up work during the build phase.

NOTES: All proposed skylight sizes subject to final onsite measurements by chosen contractor.

NOTES: Structural calculations and depth of all foundations for the new extension is to be confirmed by the building control officer on site taking soil type and nearby trees into account prior to pouring concrete and commencement on site.

| REV. | DATE | NOTES | CLIENT | PROJECT ADDRESS  | SCALE |     |   |         |        |         |      | DRAWING N |  |    |
|------|------|-------|--------|------------------|-------|-----|---|---------|--------|---------|------|-----------|--|----|
|      |      |       | TD     | ANTILL ROAD, N15 |       |     |   | 1:50@A3 |        |         |      |           |  | P- |
|      |      |       | -      |                  | DATE  |     |   | 29-     | 01-2   | 021     |      |           |  |    |
|      |      |       |        |                  | 0     | 0.5 | 1 | 1.5     | 2      | 2.5     | 3    | 3.5 4     |  |    |
|      |      |       |        | PROPOSED GROUND  |       |     |   |         |        |         |      |           |  |    |
|      |      |       |        | FLOOR PLAN       |       |     |   |         | Meters | @ 1:50( | @ A3 |           |  |    |