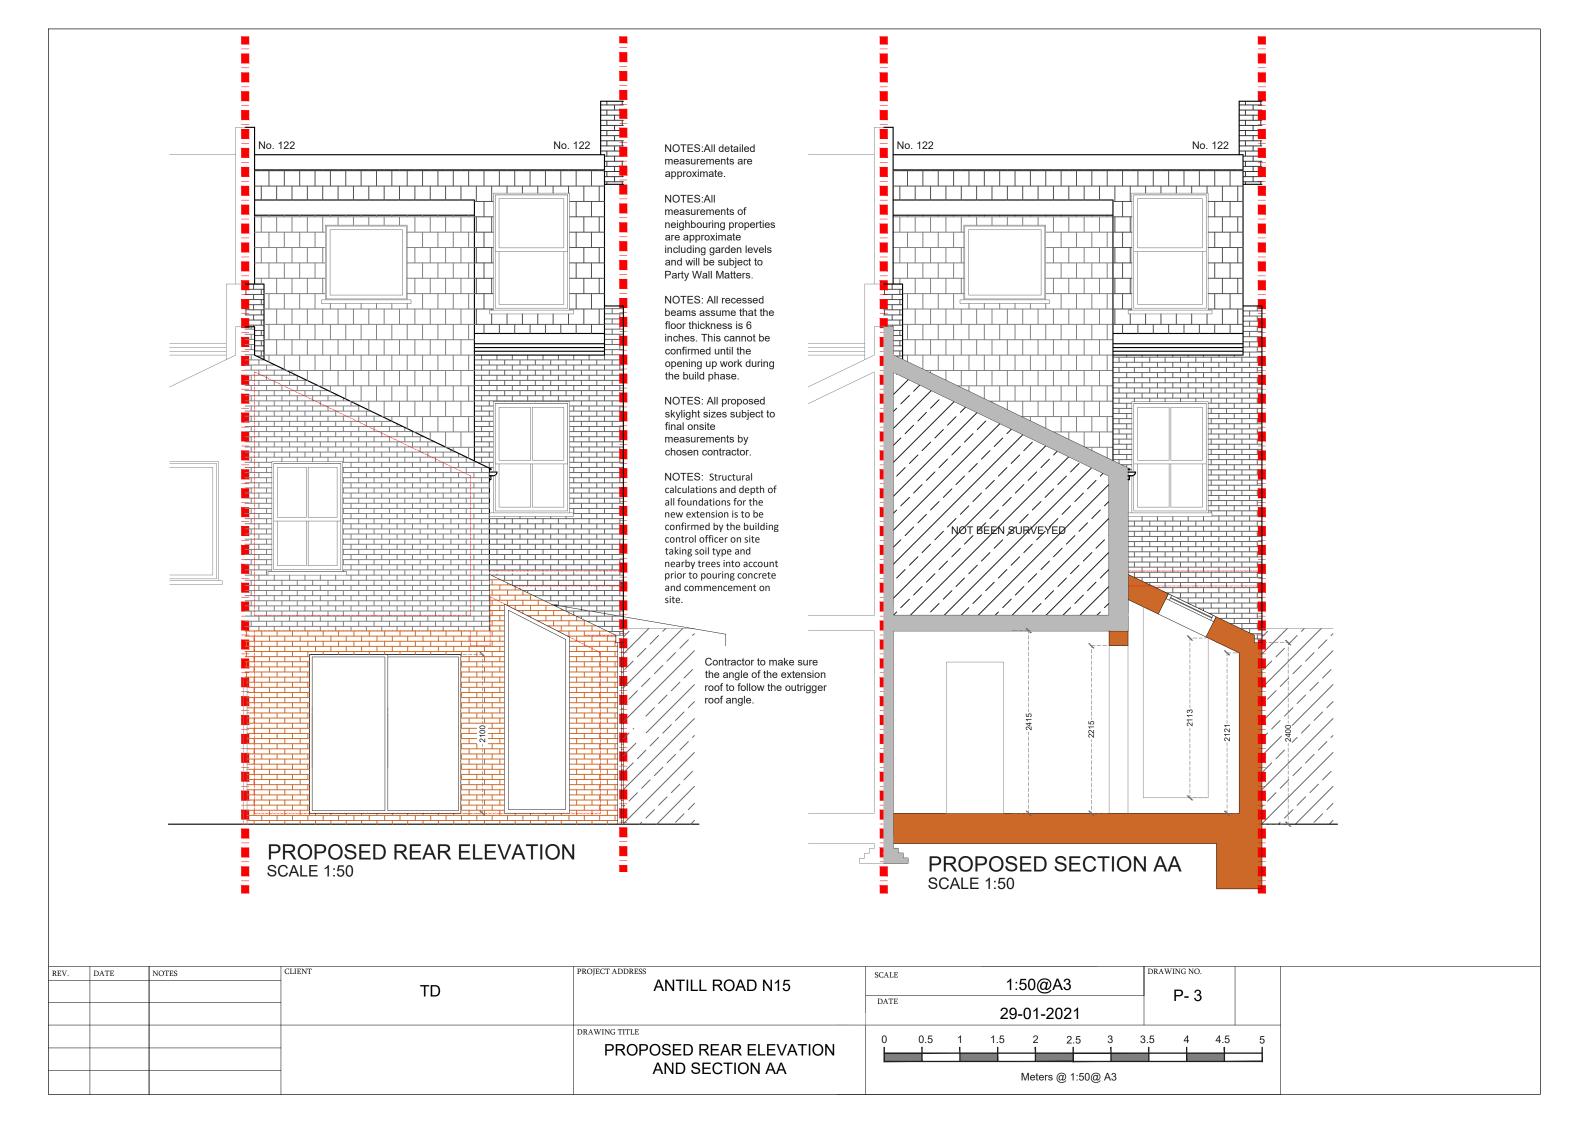

NOTES: All recessed beams assume that the floor thickness is 6 inches. This cannot be confirmed until the opening up work during the build phase.

NOTES: All proposed skylight sizes subject to final onsite measurements by chosen contractor.

NOTES: Structural calculations and depth of all foundations for the new extension is to be confirmed by the building control officer on site taking soil type and nearby trees into account prior to pouring concrete and commencement on site.