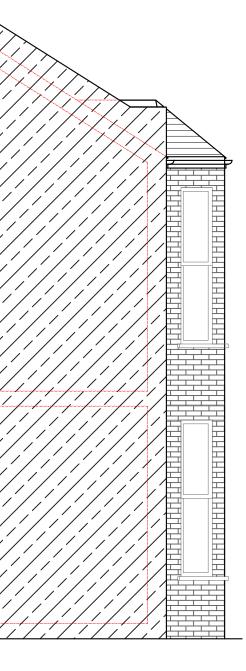

NOTES: All proposed skylight sizes subject to final onsite NOTES: Structural calculations and 1.1.1 . . . ·... 

PROPOSED SIDE ELEVATION SCALE 1:50

| REV. | DATE | NOTES | CLIENT | PROJECT ADDRESS         | SCALE                |      |   |            |        |         |      | DRA | AWING N | 10. |
|------|------|-------|--------|-------------------------|----------------------|------|---|------------|--------|---------|------|-----|---------|-----|
|      |      |       | -      | D ADDISON ROAD, E11     |                      |      |   | 1:         | 50@    | A3      |      |     | P-      | 3   |
|      |      |       |        |                         | LD ADDISON ROAD, E11 | DATE |   | 05-02-2021 |        |         |      |     |         | Γ-  |
|      |      |       |        | DRAWING TITLE           | 0                    | 0.5  | 1 | 1.5        | 2      | 2.5     | 3    | 3.5 | 4       |     |
|      |      |       | -      | PROPOSED SIDE ELEVATION |                      |      |   |            |        |         |      |     |         |     |
|      |      |       |        |                         |                      |      |   |            | Meters | @ 1:50( | @ A3 |     |         |     |