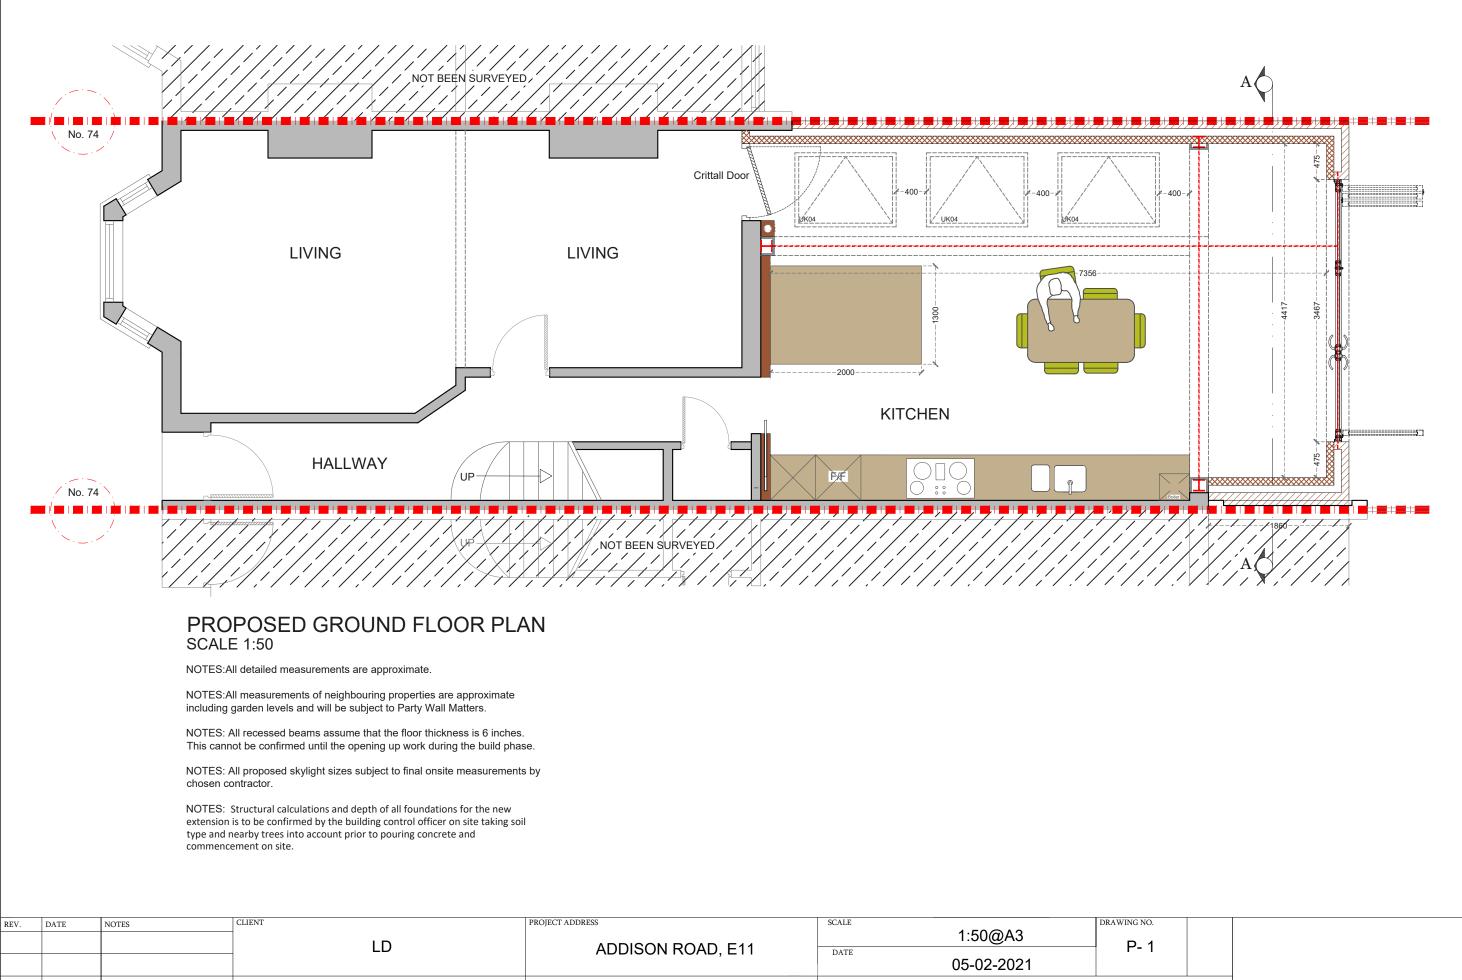

| DRAWING TITLE   |
|-----------------|
| PROPOSED GROUND |
| FLOOR PLAN      |

| N | leters @ | 1:50@ | A3 |
|---|----------|-------|----|
|   |          |       |    |

2.5

3.5

2

0.5

0

1.5

NOTES:All detailed measurements are approximate.

NOTES:All measurements of neighbouring properties are approximate including garden levels and will be subject to Party Wall Matters.

NOTES: All recessed beams assume that the floor thickness is 6 inches. This cannot be confirmed until the opening up work during the build phase.

measurements by chosen contractor.

depth of all foundations for the new extension is to be confirmed by the building control officer on site taking soil type and nearby trees into account prior to pouring concrete and commencement on site.

NOTES: All proposed skylight sizes subject to final onsite NOTES: Structural calculations and 1.1.1 . . . ·... 

PROPOSED SIDE ELEVATION SCALE 1:50

| REV. | DATE | NOTES | CLIENT | PROJECT ADDRESS         | SCALE                |      |   |            |        |         |      | DRA | AWING N | 10. |
|------|------|-------|--------|-------------------------|----------------------|------|---|------------|--------|---------|------|-----|---------|-----|
|      |      |       | -      | D ADDISON ROAD, E11     |                      |      |   | 1:         | 50@    | A3      |      |     | P-      | 3   |
|      |      |       |        |                         | LD ADDISON ROAD, E11 | DATE |   | 05-02-2021 |        |         |      |     |         | Γ-  |
|      |      |       |        | DRAWING TITLE           | 0                    | 0.5  | 1 | 1.5        | 2      | 2.5     | 3    | 3.5 | 4       |     |
|      |      |       | -      | PROPOSED SIDE ELEVATION |                      |      |   |            |        |         |      |     |         |     |
|      |      |       |        |                         |                      |      |   |            | Meters | @ 1:50( | @ A3 |     |         |     |