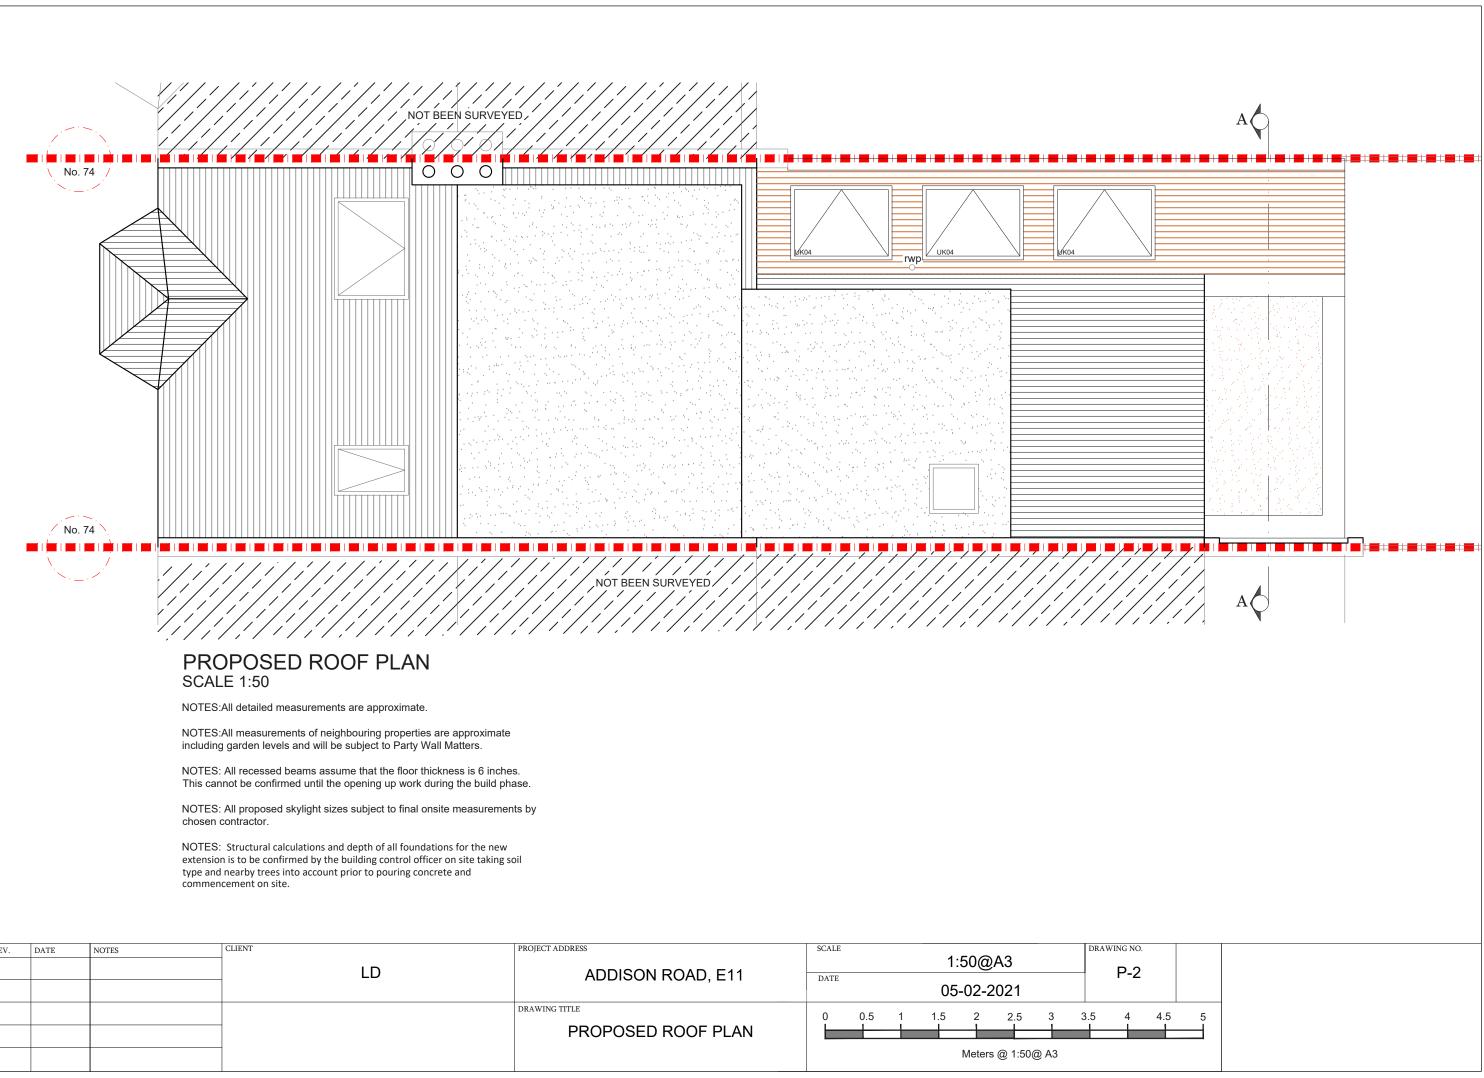

| REV. | DATE | NOTES | JENT PROJECT ADDRESS |                    | SCALE |     |   | 1.  | 50@    | Δ3       |      | DRAV | WING NO. |
|------|------|-------|----------------------|--------------------|-------|-----|---|-----|--------|----------|------|------|----------|
|      |      |       | LD                   | ADDISON ROAD, E11  | DATE  |     |   |     |        |          |      | _    | P-2      |
|      |      |       |                      |                    |       |     |   | 05  | -02-2  | 2021     |      |      |          |
|      |      |       |                      | DRAWING TITLE      | 0     | 0.5 | 1 | 1.5 | 2      | 2.5      | 3    | 3.5  | 4        |
|      |      |       |                      | PROPOSED ROOF PLAN |       |     |   |     |        |          |      |      |          |
|      |      |       |                      |                    |       |     |   |     | Meters | s @ 1:50 | @ A3 |      |          |

NOTES:All detailed measurements are approximate.

NOTES:All measurements of neighbouring properties are approximate including garden levels and will be subject to Party Wall Matters.

NOTES: All recessed beams assume that the floor thickness is 6 inches. This cannot be confirmed until the opening up work during the build phase.

measurements by chosen contractor.

depth of all foundations for the new extension is to be confirmed by the building control officer on site taking soil type and nearby trees into account prior to pouring concrete and commencement on site.

NOTES: All proposed skylight sizes subject to final onsite NOTES: Structural calculations and 1.1.1 . . . ·... 

PROPOSED SIDE ELEVATION SCALE 1:50

| REV. | DATE | NOTES | CLIENT | PROJECT ADDRESS         | SCALE                |      |   |            |        |         |      | DRA | AWING N | 10. |
|------|------|-------|--------|-------------------------|----------------------|------|---|------------|--------|---------|------|-----|---------|-----|
|      |      |       | -      | D ADDISON ROAD, E11     |                      |      |   | 1:         | 50@    | A3      |      |     | P-      | 3   |
|      |      |       |        |                         | LD ADDISON ROAD, E11 | DATE |   | 05-02-2021 |        |         |      |     |         | Γ-  |
|      |      |       |        | DRAWING TITLE           | 0                    | 0.5  | 1 | 1.5        | 2      | 2.5     | 3    | 3.5 | 4       |     |
|      |      |       | -      | PROPOSED SIDE ELEVATION |                      |      |   |            |        |         |      |     |         |     |
|      |      |       |        |                         |                      |      |   |            | Meters | @ 1:50( | @ A3 |     |         |     |