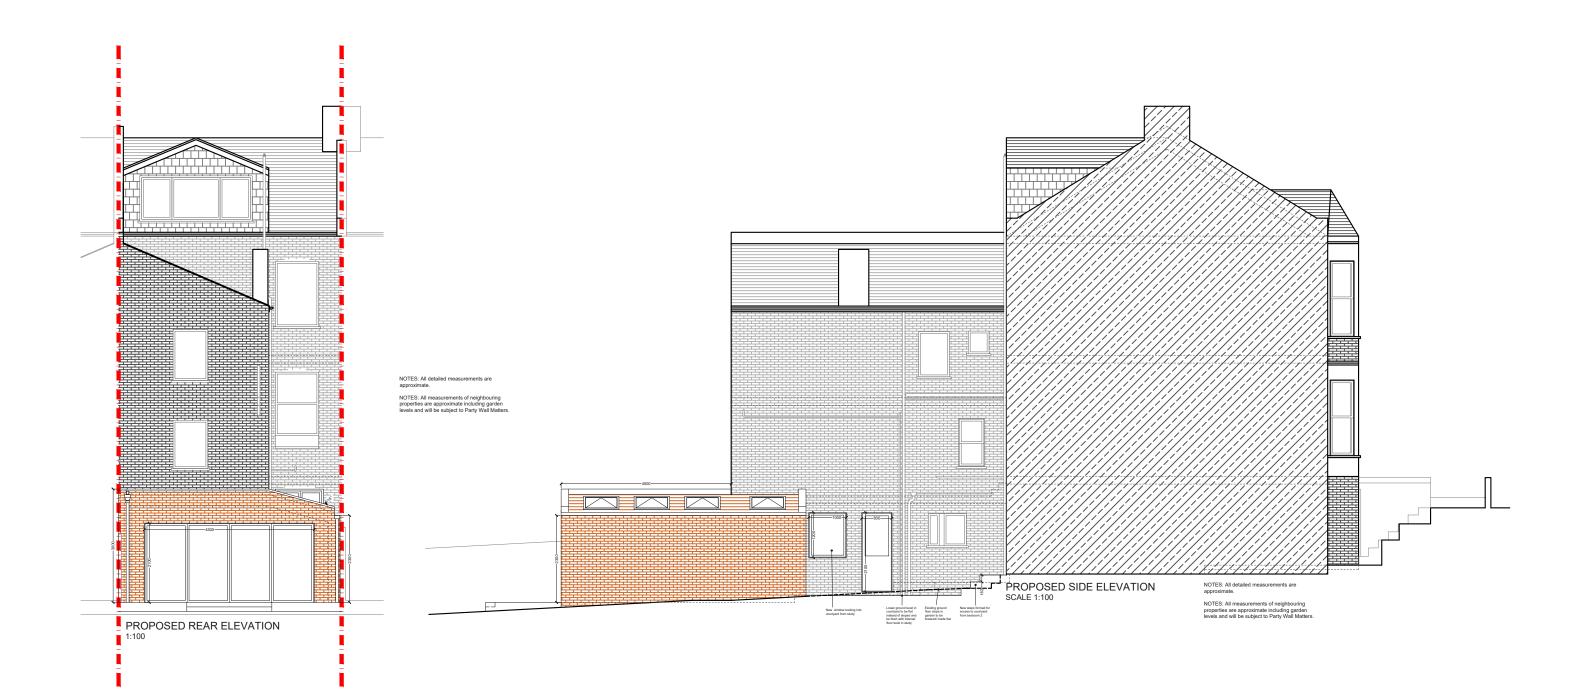

 Drawing No 3PD - 01
 Revision
 North

 Date Issued 28/10/2022
 Notes

Meters at 1:100 - A3

9 10

**Drawing Title**Proposed Rear Elevation & Side Elevation

## Drawn

**Checked** DA

**Approved** DA

## Disclaimer

Drawings to be read in conjunction with the relevant drawing and specification. Figured dimensions only. Dimensions should not be relied upon for the purposes of ordering material or placing sub-contractor orders. Third parties to take their own site measurements. Site boundaries are indicative only and are subject to confirmation with land registry. A party wall surveyor should be consulted to ascertain whether adjoining owners are notifiable. On planning drawings, all structural beams, openings, lintels and any other bearings are indicative and are subject to review from a structural engineer. All drawings are subject to onsite inspection.

| Drawing No<br>3PD - 02<br>Date Issued<br>28/10/2022 |   |   |   | Revision  Notes |   |   | North |                      |   |    |
|-----------------------------------------------------|---|---|---|-----------------|---|---|-------|----------------------|---|----|
|                                                     |   |   |   |                 |   |   |       |                      |   |    |
|                                                     |   |   |   |                 |   |   |       | Meters at 1:100 - A3 |   |    |
| 0                                                   | 1 | 2 | 3 | 4               | 5 | 6 | 7     | 8                    | 9 | 10 |