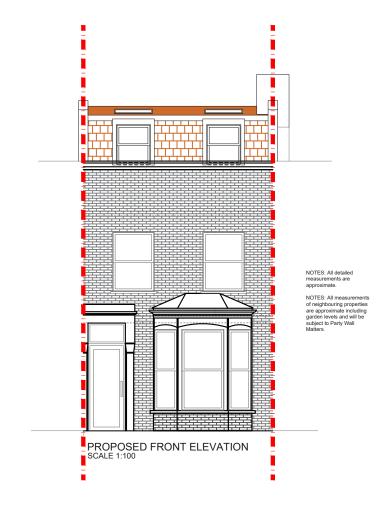

Project Address
Thorpedale Road, N4

Client VW

Proposed Rear Elevation & Section & Front Elevation

**Drawn** NA

Checked DA

**Approved** DA