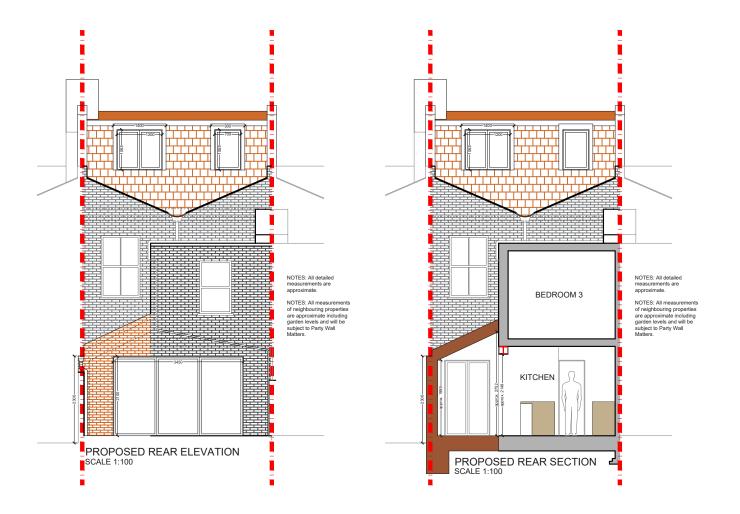

Project Address
Thorpedale Road, N4

Client VW

Proposed Rear Elevation & Section & Front Elevation

**Drawn** NA

Checked DA

**Approved** DA