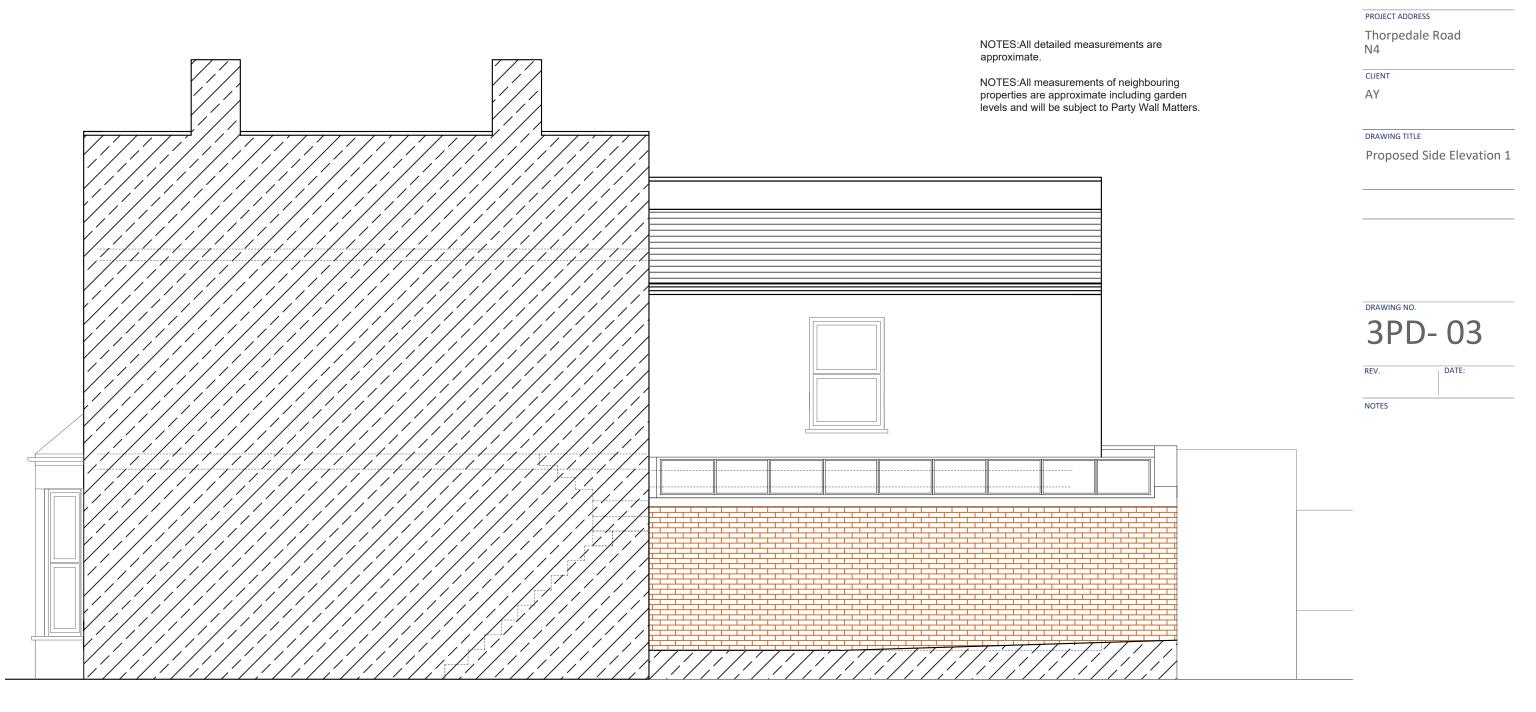

Thorpedale Road N4

CLIENT

ΑY

## DRAWING TITLE

Proposed Ground Floor Plan

DRAWING NO.

3PD-01

DATE:

NOTES



PROPOSED GROUND FLOOR PLAN SCALE 1:50

NOTES:All detailed measurements are approximate.

NOTES:All measurements of neighbouring properties are approximate including garden levels and will be subject to Party Wall Matters.





| _ |          |     |      |            |     |
|---|----------|-----|------|------------|-----|
| P | $R \cap$ | IFC | `T 4 | <b>IDL</b> | )RI |

Thorpedale Road N4

CLIENT

AY

## DRAWING TITLE

Proposed Rear Elevation and Section AA

## DRAWING NO.

3PD-02

EV. DATE:

NOTES





PROPOSED SIDE ELEVATION 1 SCALE 1:50