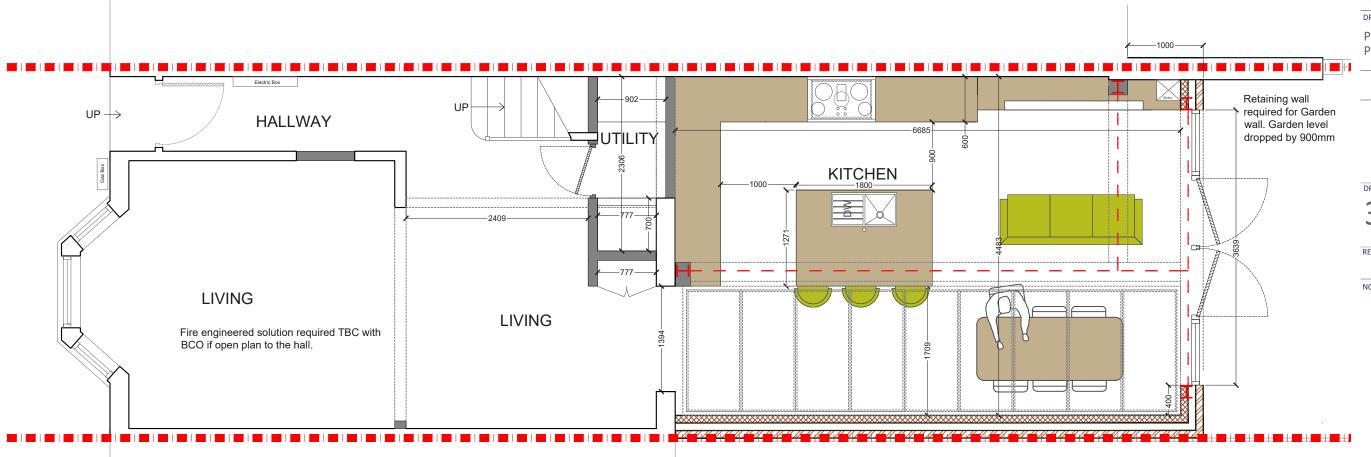

## DRAWING TITLE

Proposed Ground Floor Plan

DRAWING NO.

3PD-01

DATE:

NOTES

PROPOSED GROUND FLOOR PLAN SCALE 1:50

NOTES:All detailed measurements are approximate.

NOTES:All measurements of neighbouring properties are approximate including garden levels and will be subject to Party Wall Matters.

| _ |          |     |      |            |     |
|---|----------|-----|------|------------|-----|
| P | $R \cap$ | IFC | `T 4 | <b>IDL</b> | )RI |