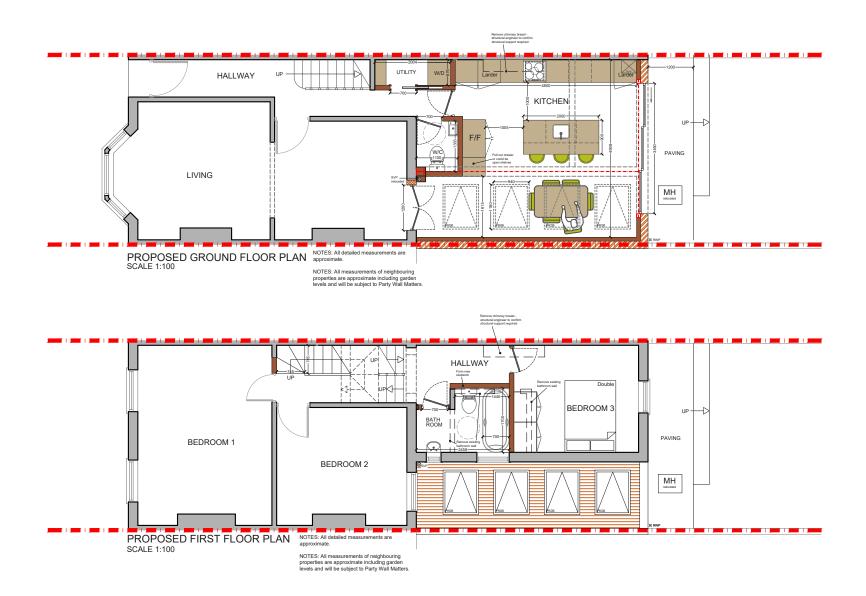

**Project Address** Thorpedale Road, N4

Client VW

Proposed Ground Floor Plan & First Floor Plan

**Drawn** 

Checked DA

**Approved** DA