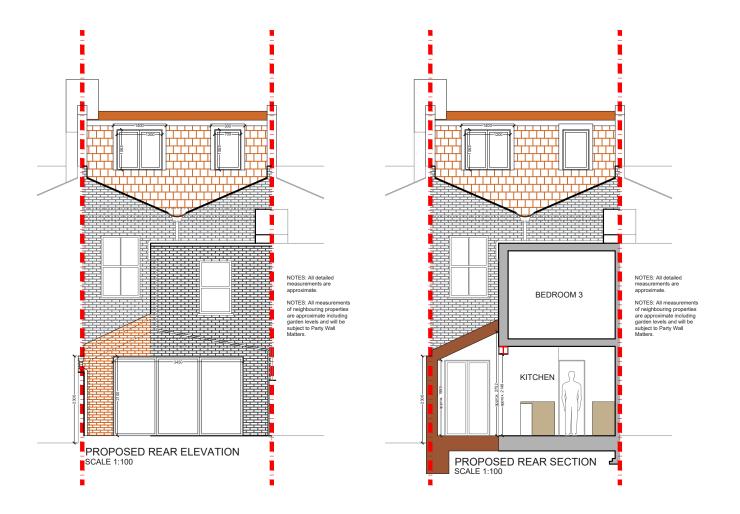

**Drawing No** 3PD - 01 **Revision** North **Notes Date Issued** 06/10/2022

Project Address
Thorpedale Road, N4

Client VW

Proposed Rear Elevation & Section & Front Elevation

**Drawn** NA

Checked DA

**Approved** DA