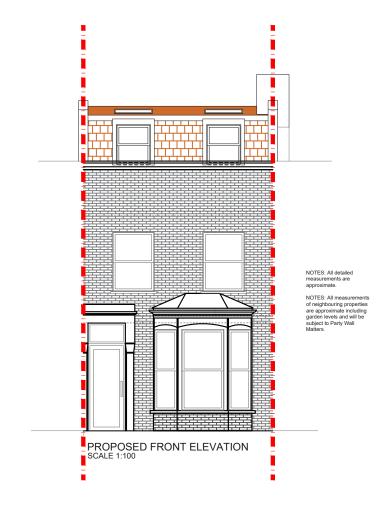

**Drawing No** 3PD - 01 **Revision** North **Notes Date Issued** 06/10/2022

Project Address
Thorpedale Road, N4

Client VW

Proposed Rear Elevation & Section & Front Elevation

**Drawn** NA

Checked DA

**Approved** DA