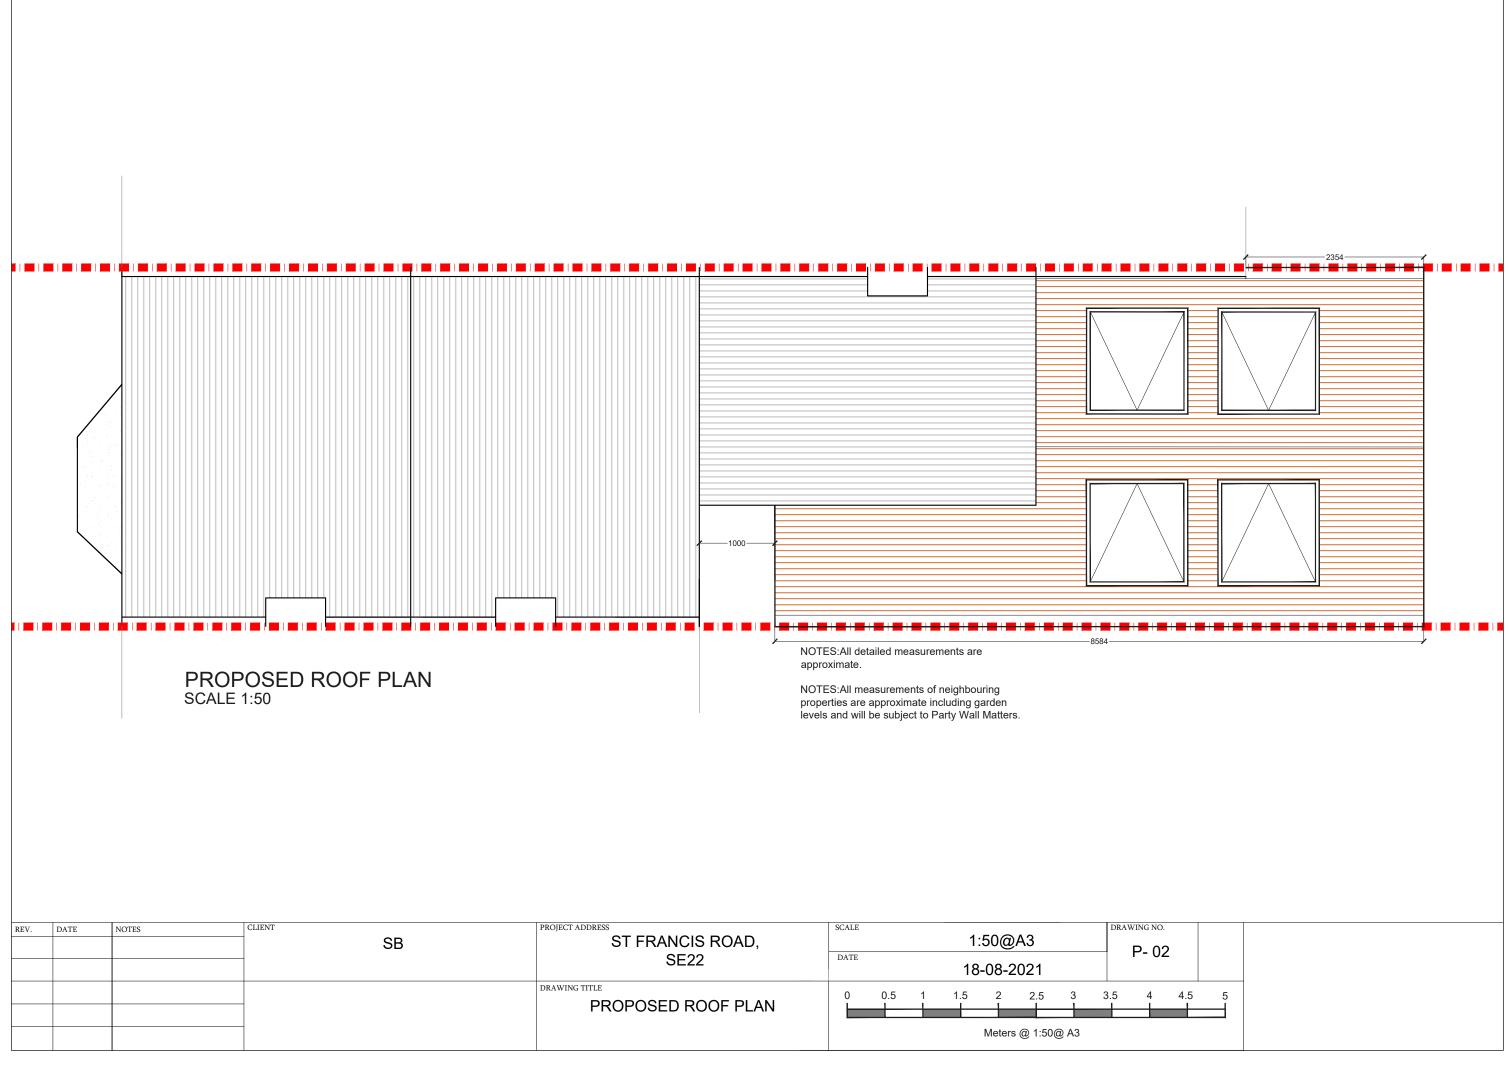

|  | 30 |                    |      |     |   |            |        | 1.00@/10 |      |     |        |  |  | P- 02 |  |  |  |  |
|--|----|--------------------|------|-----|---|------------|--------|----------|------|-----|--------|--|--|-------|--|--|--|--|
|  |    | SE22               | DATE |     |   | 18-08-2021 |        |          |      |     | 1 - 02 |  |  |       |  |  |  |  |
|  |    |                    | 0    | 0.5 | 1 | 1.5        | 2      | 2.5      | 3    | 3.5 | 4      |  |  |       |  |  |  |  |
|  |    | PROPOSED ROOF PLAN |      |     |   |            |        |          |      |     |        |  |  |       |  |  |  |  |
|  |    |                    |      |     |   |            | Meters | s @ 1:50 | @ A3 |     |        |  |  |       |  |  |  |  |