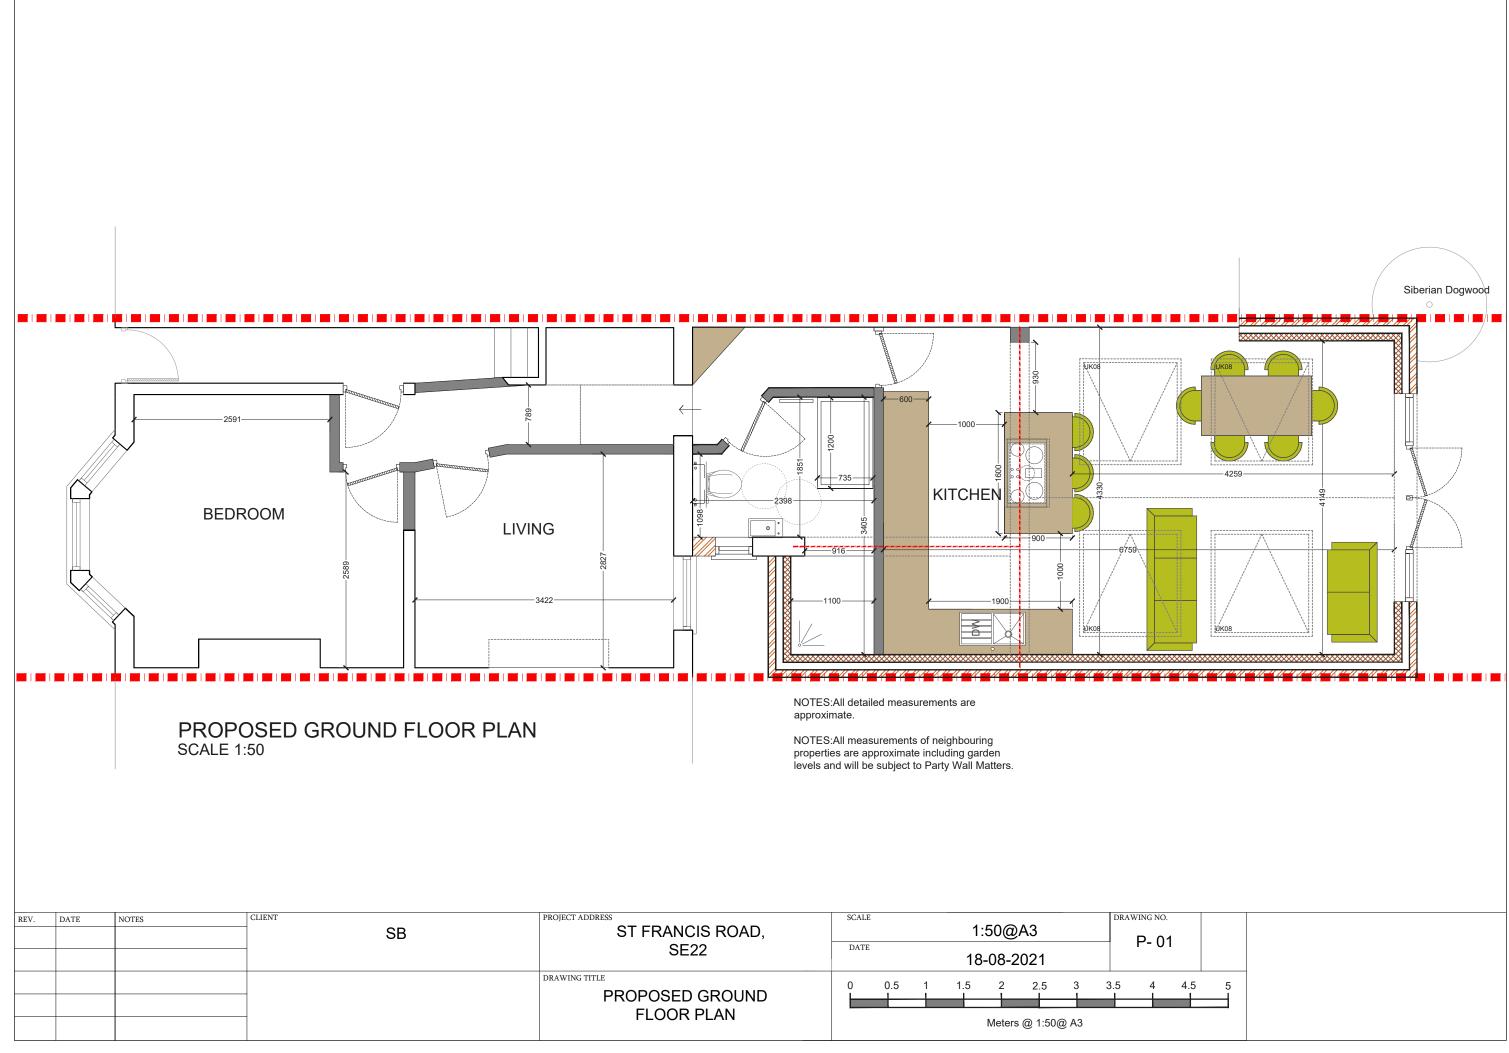

|  | 30 |                    |      |     |   |            |        | 1.00@/10 |      |     |        |  |  | P- 02 |  |  |  |  |
|--|----|--------------------|------|-----|---|------------|--------|----------|------|-----|--------|--|--|-------|--|--|--|--|
|  |    | SE22               | DATE |     |   | 18-08-2021 |        |          |      |     | 1 - 02 |  |  |       |  |  |  |  |
|  |    |                    | 0    | 0.5 | 1 | 1.5        | 2      | 2.5      | 3    | 3.5 | 4      |  |  |       |  |  |  |  |
|  |    | PROPOSED ROOF PLAN |      |     |   |            |        |          |      |     |        |  |  |       |  |  |  |  |
|  |    |                    |      |     |   |            | Meters | s @ 1:50 | @ A3 |     |        |  |  |       |  |  |  |  |