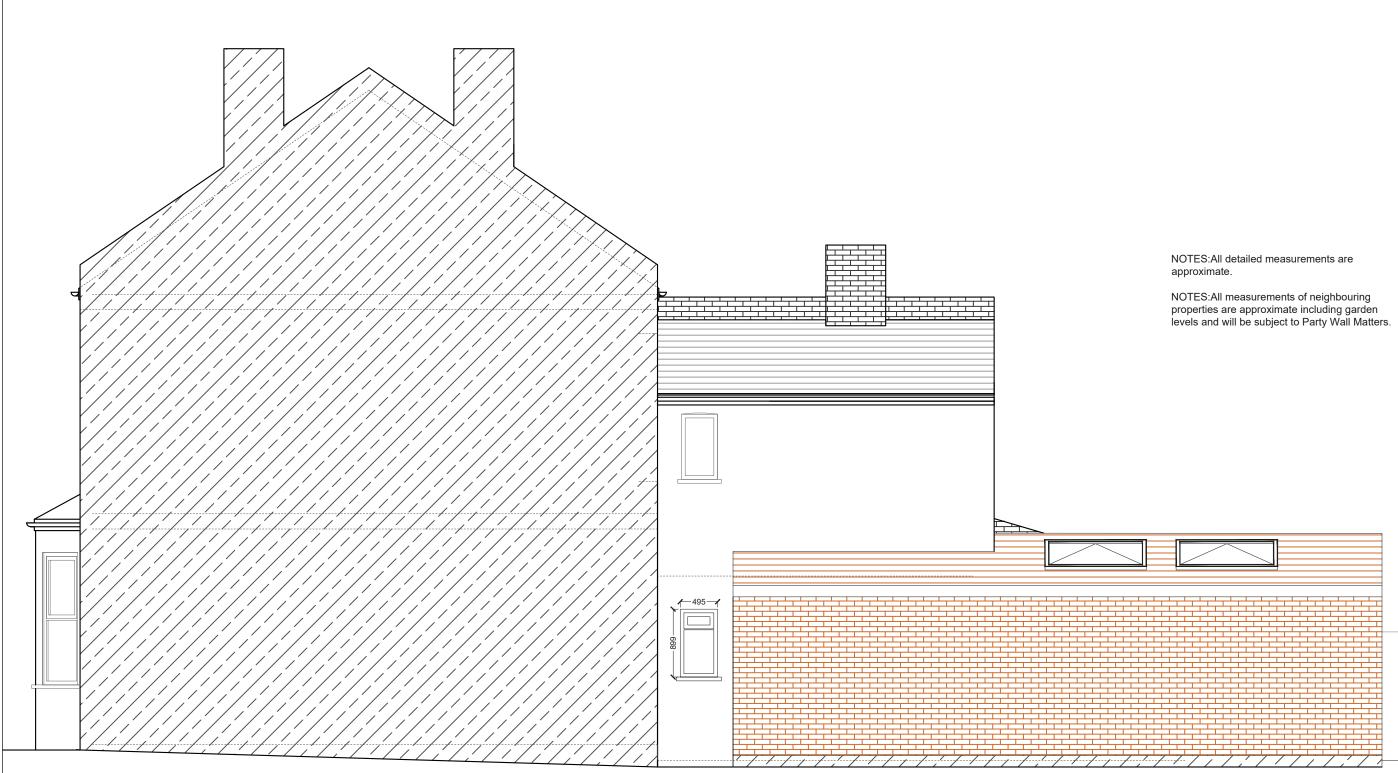

## PROPOSED SIDE ELEVATION 2 SCALE 1:50

| REV. | DATE | NOTES | CLIENT | PROJECT ADDRESS<br>ST FRANCIS ROAD,        |      |     |   |     | 1:     | 50@       | A3   |     |   | WING NC<br>P-0 |  |
|------|------|-------|--------|--------------------------------------------|------|-----|---|-----|--------|-----------|------|-----|---|----------------|--|
|      |      |       | _      | SE22                                       | DATE |     |   | 18  | -08-2  | 2021      |      |     | 3 |                |  |
|      |      |       | -      | DRAWING TITLE<br>PROPOSED SIDE ELEVATION 2 | 0    | 0.5 | 1 | 1.5 | 2      | 2.5       | 3    | 3.5 | 4 |                |  |
|      |      |       | -      |                                            |      |     |   |     | Meters | s @ 1:50( | @ A3 |     |   |                |  |