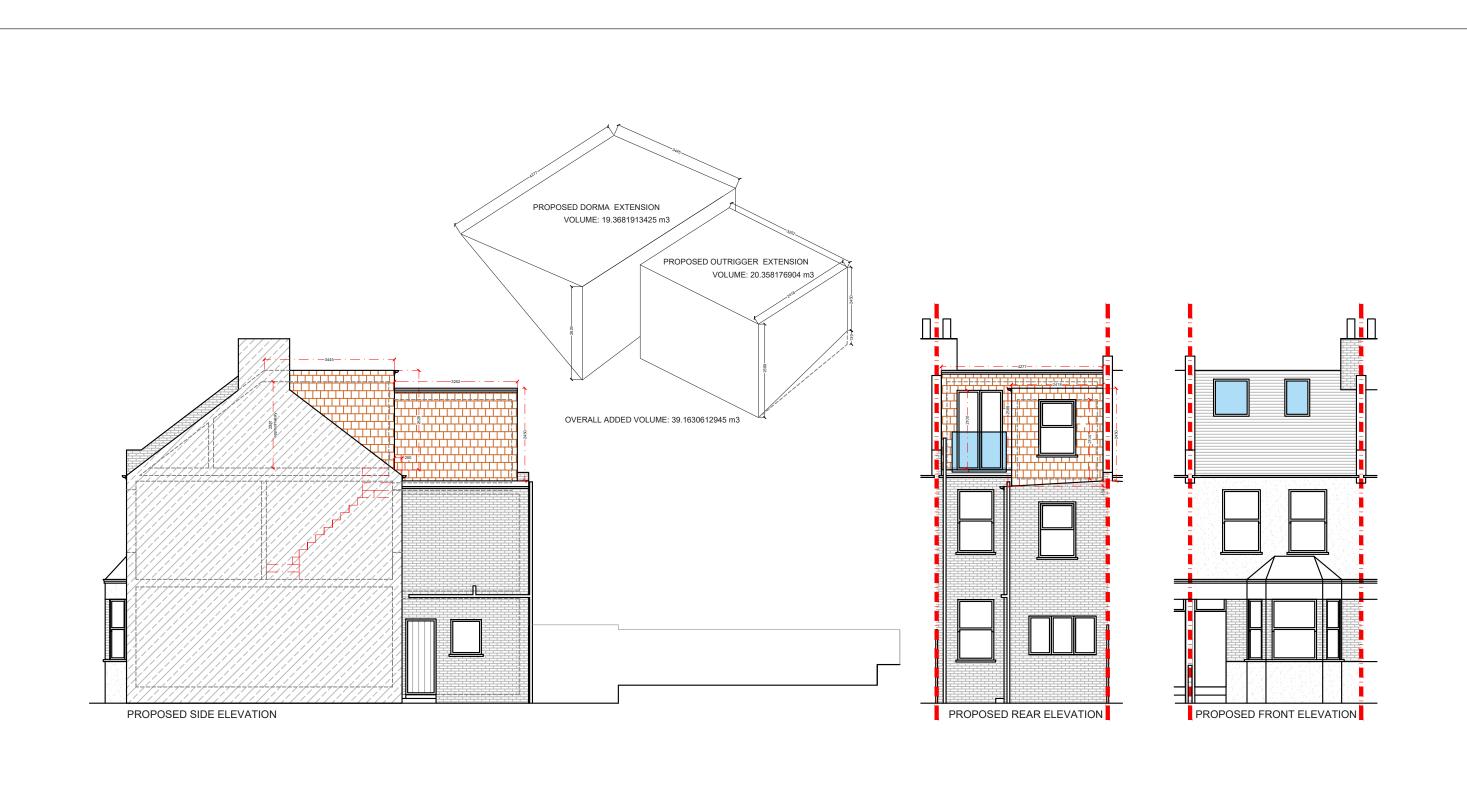

| REV. | DATE | NOTES | JB                                                                                                                                                                                                                                                                                                                                                                                                                                                                                                                                                                                                                                                                     | PROJECT ADDRESS SHERNHALL STREET, E17 | 1:100@A3 DATE 13-06-2022 DRAWING NO. 2PD - 02 DRAWING NO. 2PD - 02 |
|------|------|-------|------------------------------------------------------------------------------------------------------------------------------------------------------------------------------------------------------------------------------------------------------------------------------------------------------------------------------------------------------------------------------------------------------------------------------------------------------------------------------------------------------------------------------------------------------------------------------------------------------------------------------------------------------------------------|---------------------------------------|--------------------------------------------------------------------|
|      |      |       | DRAWINGS TO BE READ IN CONJUNCTION WITH THE RELEVANT DRAWING AND SPECIFICATION. FIGURED DIMENSIONS ONLY. DIMENSIONS SHOULD NOT BE RELEVE UPON FOR THE PURPOSES OF ORDERING MATERIAL OR PLACING SUB-CONTRACTOR ORDERS. THIRD PARTIES TO TAKE THEIR OWN STEE MEASUREMENTS. SITE OUNDARIES ARE INDICATIVE ONLY AND ARE SUBJECT TO CONFIRMATION WITH LAND REGISTER. A PARTY WALL SURVEYOR SHOULD BE CONSULTED TO ACERTAIN WHETHER ADJOINING OWNERS ARE NOTHERABLE. ON PLANING PROBANISKS, ALL STRUCTURAL BEAMS, OPENING, LITTES AND ANY OTHER BEAMINGS ARE INDICATIVE AND ARE SUBJECT TO REVIEW FROM A STRUCTURAL ENGINEER. ALL DRAWINGS ARE SUBJECT TO ONSITE INSPECTION. | PROPOSED ELEVATIONS                   | 0 1 2 3 4 5 6 7 8 9 10<br>Meters @ 1:100@ A3  342 Clapham Road     |