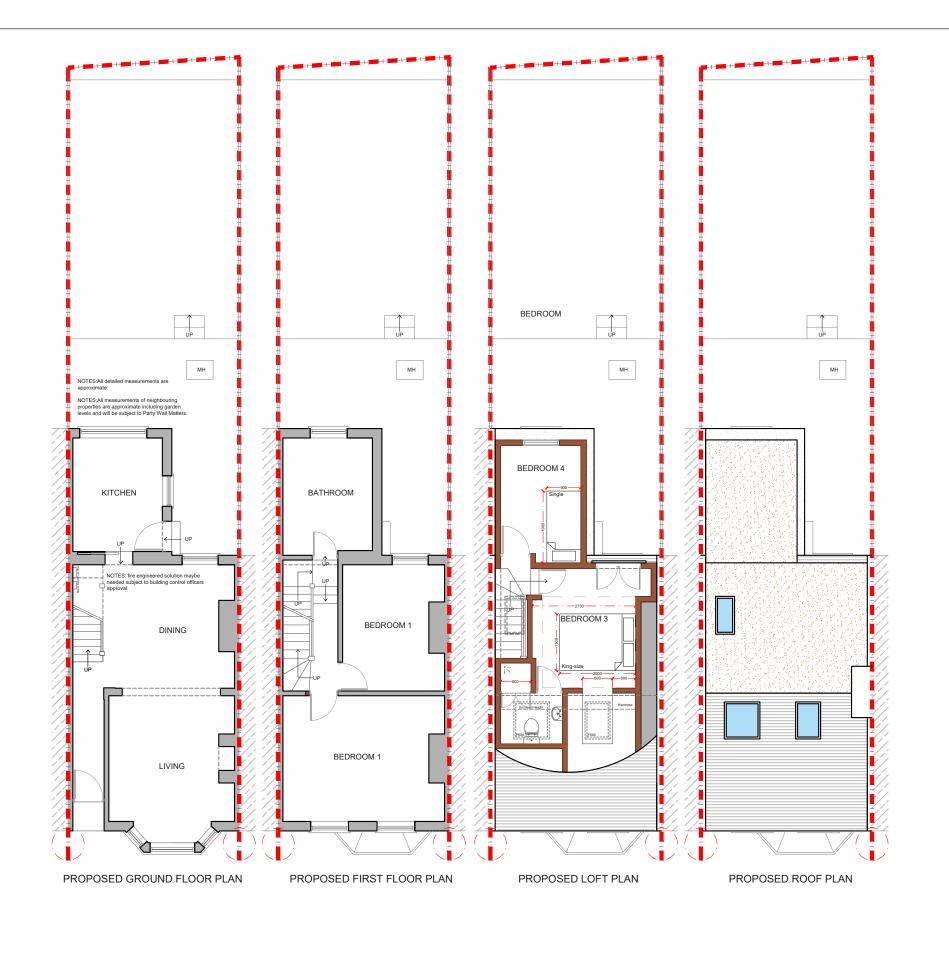

| REV. | DATE | NOTES | JB                                                                                                                                                                                                                                                                                                                                                                                                                                                                                                                                                                                                                                                            | SHERNHALL STREET,<br>E17 | SCALE |   |   | :100<br>3-06 |          |       |       |            | DR | RAWING | g no.<br><b>2PD</b> | ) - 01 | 1  | d                    | esic | nteam                                                                |
|------|------|-------|---------------------------------------------------------------------------------------------------------------------------------------------------------------------------------------------------------------------------------------------------------------------------------------------------------------------------------------------------------------------------------------------------------------------------------------------------------------------------------------------------------------------------------------------------------------------------------------------------------------------------------------------------------------|--------------------------|-------|---|---|--------------|----------|-------|-------|------------|----|--------|---------------------|--------|----|----------------------|------|----------------------------------------------------------------------|
|      |      |       | DRAWINGS TO BE READ IN COMUNICTION WITH THE RELEVANT DRAWING AND SPECIFICATION. FIGURED DIMENSIONS ONLY DIMENSIONS SHOULD NOT BE RELEGIATED FOR THE PURPOSES OF ORDERING MATERIAL OR PLACING SUB-CONTRACTOR ORDERS. THERD PARTIES TO TAKE THER OWN STE MEASUREMENTS. SITE BOUNDAMES ARE INDICATIVE ONLY AND ARE SUBJECT TO CONFIRMATION WITH LAND BEGESTER. A PARTY MALL SURPEYOR SHOULD BE CONSULTED TO ASCETTAR WHERE ADDINING OWNERS ARE NOTHERED. ON PLANNING DRAWINGS, ALL STRUCTURAL BRAMS, OPENINGS, LINTES AND ANY OTHER BEADINGS ARE MIGRICATIVE AND ARE SUBJECT TO REVIEW FROM A STRUCTURAL TRIGHTER. ALL DRAWINGS ARE SUBJECT TO ONSITE MOPECTION. | PROPOSED PLANS           | 0     | 1 | 2 | 3            | 4<br>Met | ers @ | 1:100 | 6<br>0@ A3 | 7  |        | 8                   | 9      | 10 | 342 (<br>Lond<br>SW9 | don  | Tel: 0207 242 5353<br>hello@designteam.co.uk<br>www.designteam.co.uk |