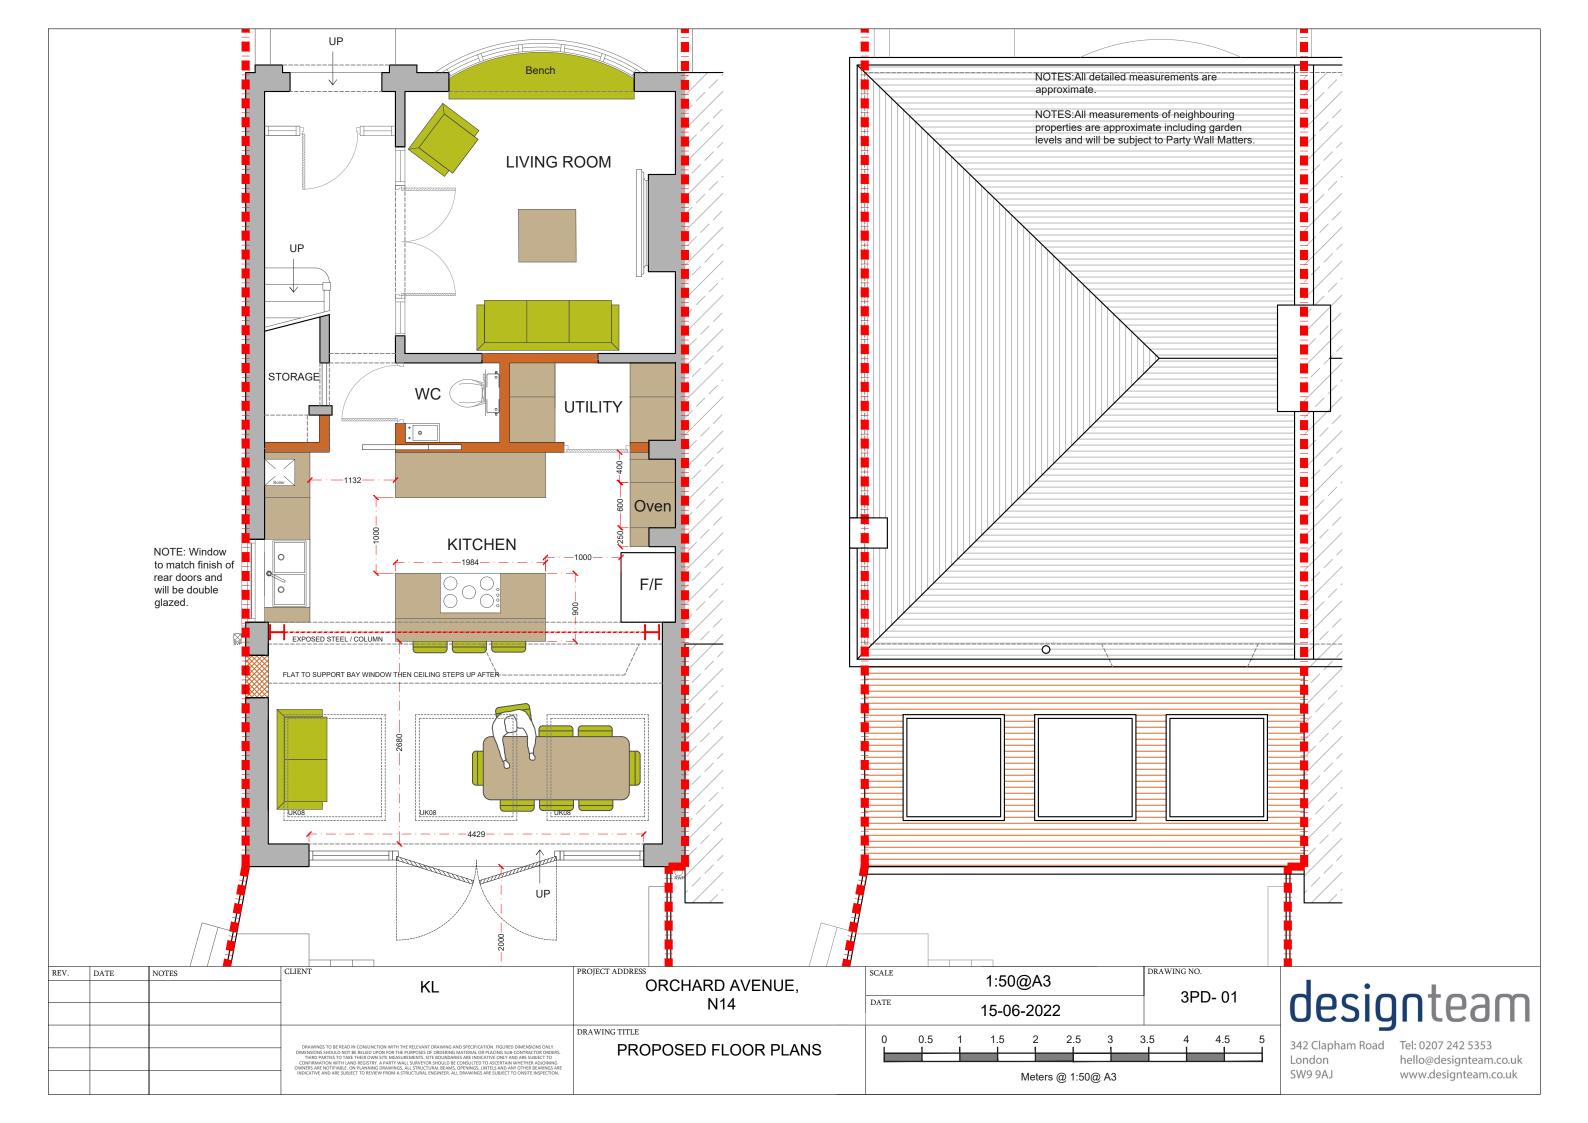

PROPOSED SECTION ELEVATION

| REV. | DATE | TE NOTES | KL                                                                                                                                                                                                                                                                                                                                                                                                                                                                                                                                                          | ORCHARD AVENUE, N14 | DATE | 1:50@A3 |     |  |     |            |               | 3PD - 03 |   |     | ( | desio | nteam |                                      |        |                                                                        |
|------|------|----------|-------------------------------------------------------------------------------------------------------------------------------------------------------------------------------------------------------------------------------------------------------------------------------------------------------------------------------------------------------------------------------------------------------------------------------------------------------------------------------------------------------------------------------------------------------------|---------------------|------|---------|-----|--|-----|------------|---------------|----------|---|-----|---|-------|-------|--------------------------------------|--------|------------------------------------------------------------------------|
|      |      |          | DRAWINGS TO BE READ IN CONJUNCTION WITH THE RELEVANT DRAWING AND SPECIFICATION. FIGURED DIMENSIONS ONLY.  DIMENSIONS SHOULD NOT BE RELEGI LIVON FOR THE PURPOSES OF ORDERING MATERIAL OR PLACING SUB-CONTRACTOR ORDERS.  CONFIRMATION WITH LAND REGISTER. A PARTY WALL SURVEYOR SHOULD BE CONSULTED TO A SCENTARI WHETHER ADDIMING  OWNERS ARE NOTHRABLE ON PLANNING DRAWINGS, ALL STRUCTURAL BEAMS, OPENINGS, LINTELS AND ANY OTHER BEARINGS ARE  INDICATIVE AND ARE SUBJECT TO REVIEW FROM A STRUCTURAL BEAMS, DREWINGS ARE SUBJECT TO ONSITE RESPECTION. | PROPOSED SECTION    | 0    | 0.5     | 5 1 |  | 1.5 | 2<br>Meter | 2.5<br>s @ 1: | 50@ A    | 3 | 3.5 | 4 | 4.5   | 5     | 342 Clapham Roa<br>London<br>SW9 9AJ | London | d Tel: 0207 242 5353<br>hello@designteam.co.uk<br>www.designteam.co.uk |