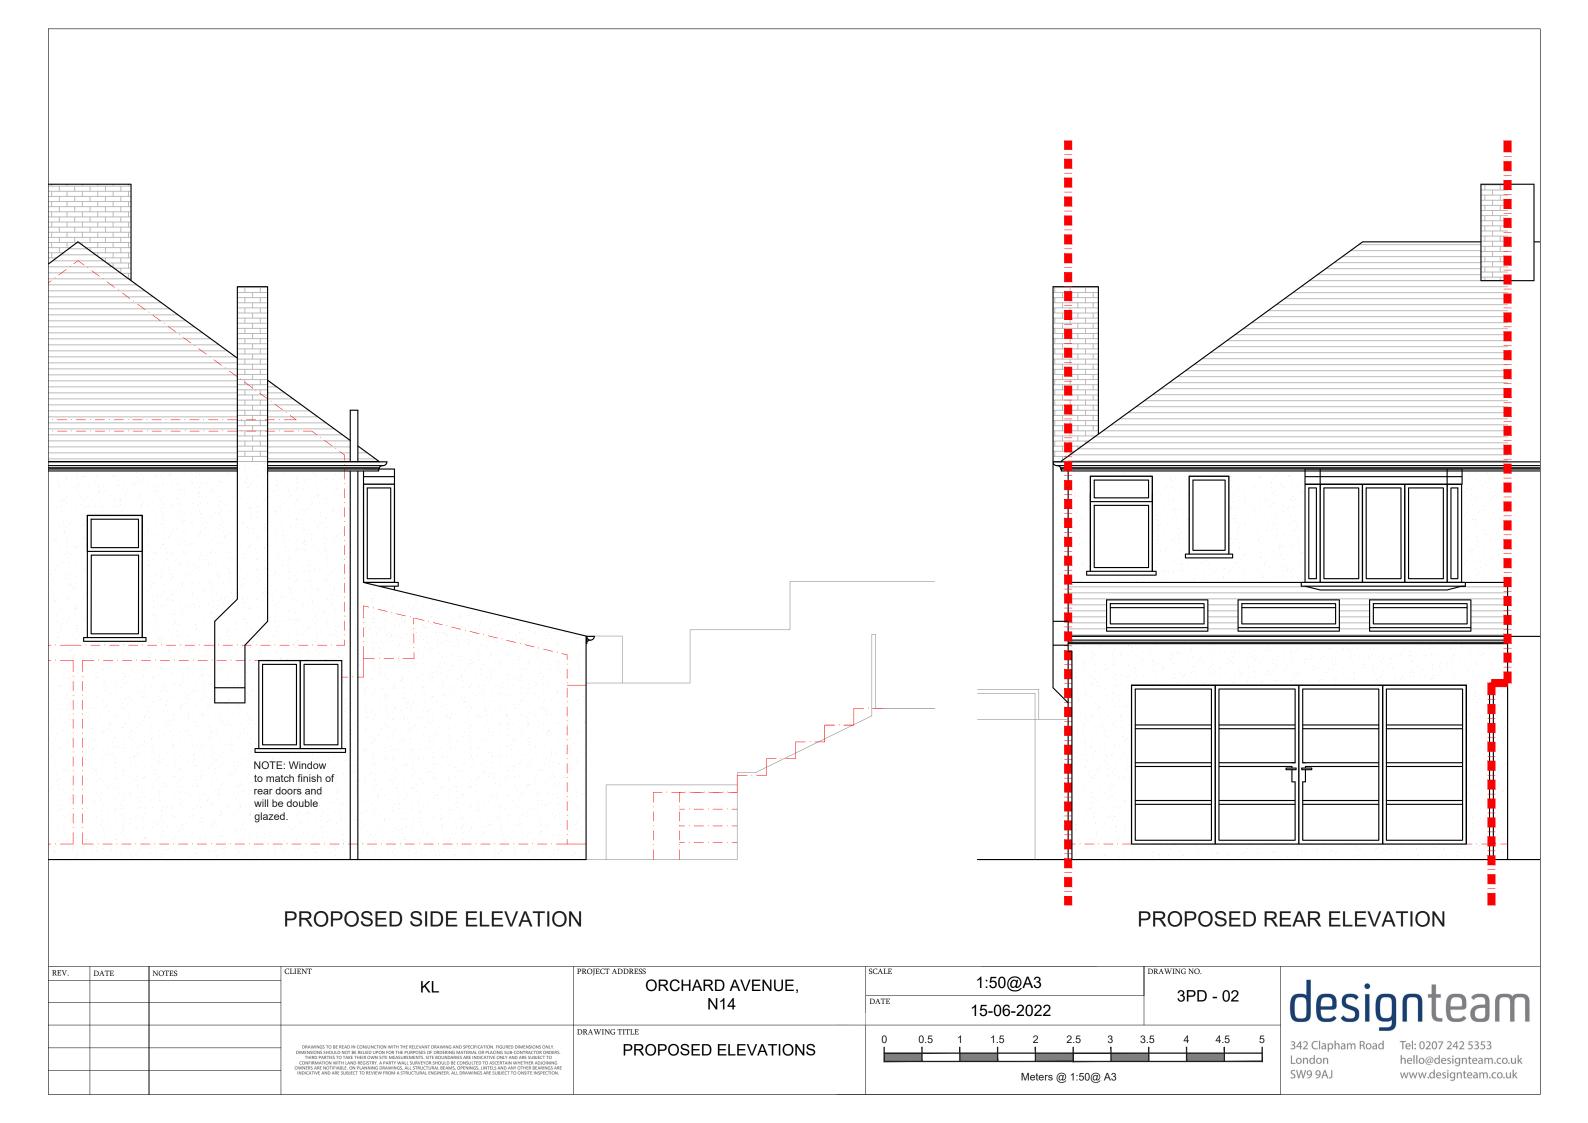

PROPOSED SECTION ELEVATION

| REV. | DATE | TE NOTES | KL                                                                                                                                                                                                                                                                                                                                                                                                                                                                                                                                                          | ORCHARD AVENUE, N14 | DATE | 1:50@A3 |     |  |     |            |               | 3PD - 03 |   |     | ( | desio | nteam |                                      |        |                                                                        |
|------|------|----------|-------------------------------------------------------------------------------------------------------------------------------------------------------------------------------------------------------------------------------------------------------------------------------------------------------------------------------------------------------------------------------------------------------------------------------------------------------------------------------------------------------------------------------------------------------------|---------------------|------|---------|-----|--|-----|------------|---------------|----------|---|-----|---|-------|-------|--------------------------------------|--------|------------------------------------------------------------------------|
|      |      |          | DRAWINGS TO BE READ IN CONJUNCTION WITH THE RELEVANT DRAWING AND SPECIFICATION. FIGURED DIMENSIONS ONLY.  DIMENSIONS SHOULD NOT BE RELEGI LIVON FOR THE PURPOSES OF ORDERING MATERIAL OR PLACING SUB-CONTRACTOR ORDERS.  CONFIRMATION WITH LAND REGISTER. A PARTY WALL SURVEYOR SHOULD BE CONSULTED TO A SCENTARI WHETHER ADDIMING  OWNERS ARE NOTHRABLE ON PLANNING DRAWINGS, ALL STRUCTURAL BEAMS, OPENINGS, LINTELS AND ANY OTHER BEARINGS ARE  INDICATIVE AND ARE SUBJECT TO REVIEW FROM A STRUCTURAL BEAMS, DREWINGS ARE SUBJECT TO ONSITE RESPECTION. | PROPOSED SECTION    | 0    | 0.5     | 5 1 |  | 1.5 | 2<br>Meter | 2.5<br>s @ 1: | 50@ A    | 3 | 3.5 | 4 | 4.5   | 5     | 342 Clapham Roa<br>London<br>SW9 9AJ | London | d Tel: 0207 242 5353<br>hello@designteam.co.uk<br>www.designteam.co.uk |