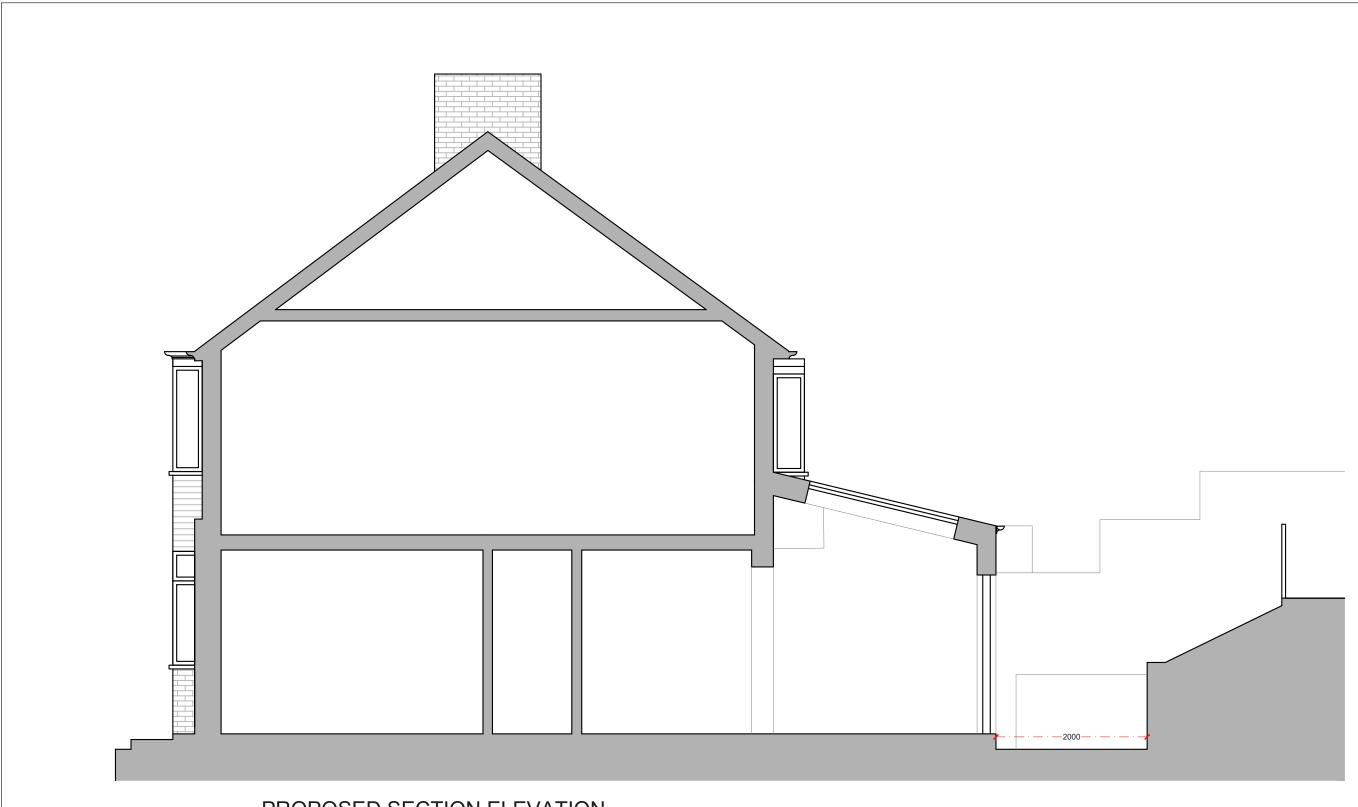

PROPOSED SECTION ELEVATION

| REV. | DATE | TE NOTES | KL                                                                                                                                                                                                                                                                                                                                                                                                                                                                                                                                                          | ORCHARD AVENUE, N14 | DATE | 1:50@A3 |     |  |     |            |               | 3PD - 03 |   |     | ( | desio | nteam |                                      |        |                                                                        |
|------|------|----------|-------------------------------------------------------------------------------------------------------------------------------------------------------------------------------------------------------------------------------------------------------------------------------------------------------------------------------------------------------------------------------------------------------------------------------------------------------------------------------------------------------------------------------------------------------------|---------------------|------|---------|-----|--|-----|------------|---------------|----------|---|-----|---|-------|-------|--------------------------------------|--------|------------------------------------------------------------------------|
|      |      |          | DRAWINGS TO BE READ IN CONJUNCTION WITH THE RELEVANT DRAWING AND SPECIFICATION. FIGURED DIMENSIONS ONLY.  DIMENSIONS SHOULD NOT BE RELEGI LIVON FOR THE PURPOSES OF ORDERING MATERIAL OR PLACING SUB-CONTRACTOR ORDERS.  CONFIRMATION WITH LAND REGISTER. A PARTY WALL SURVEYOR SHOULD BE CONSULTED TO A SCENTARI WHETHER ADDIMING  OWNERS ARE NOTHRABLE ON PLANNING DRAWINGS, ALL STRUCTURAL BEAMS, OPENINGS, LINTELS AND ANY OTHER BEARINGS ARE  INDICATIVE AND ARE SUBJECT TO REVIEW FROM A STRUCTURAL BEAMS, DREWINGS ARE SUBJECT TO ONSITE RESPECTION. | PROPOSED SECTION    | 0    | 0.5     | 5 1 |  | 1.5 | 2<br>Meter | 2.5<br>s @ 1: | 50@ A    | 3 | 3.5 | 4 | 4.5   | 5     | 342 Clapham Roa<br>London<br>SW9 9AJ | London | d Tel: 0207 242 5353<br>hello@designteam.co.uk<br>www.designteam.co.uk |